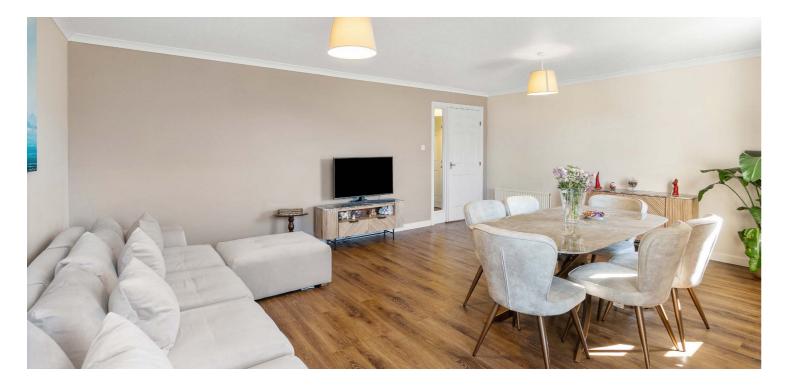

The internal accommodation comprises; welcoming reception hall with storage cupboard off, extremely bright and spacious sitting room to the front with beautiful open aspects over the communal grounds and ample space for dining, and a stylish galley style kitchen with a range of base and wall mounted units. There are three well-proportioned bedrooms, all of which boost ample storage space, and the principal further benefits from an en-suite shower room. Finally, a beautifully modernised family bathroom with three-piece suite and free-standing bath, completes the accommodation on offer.