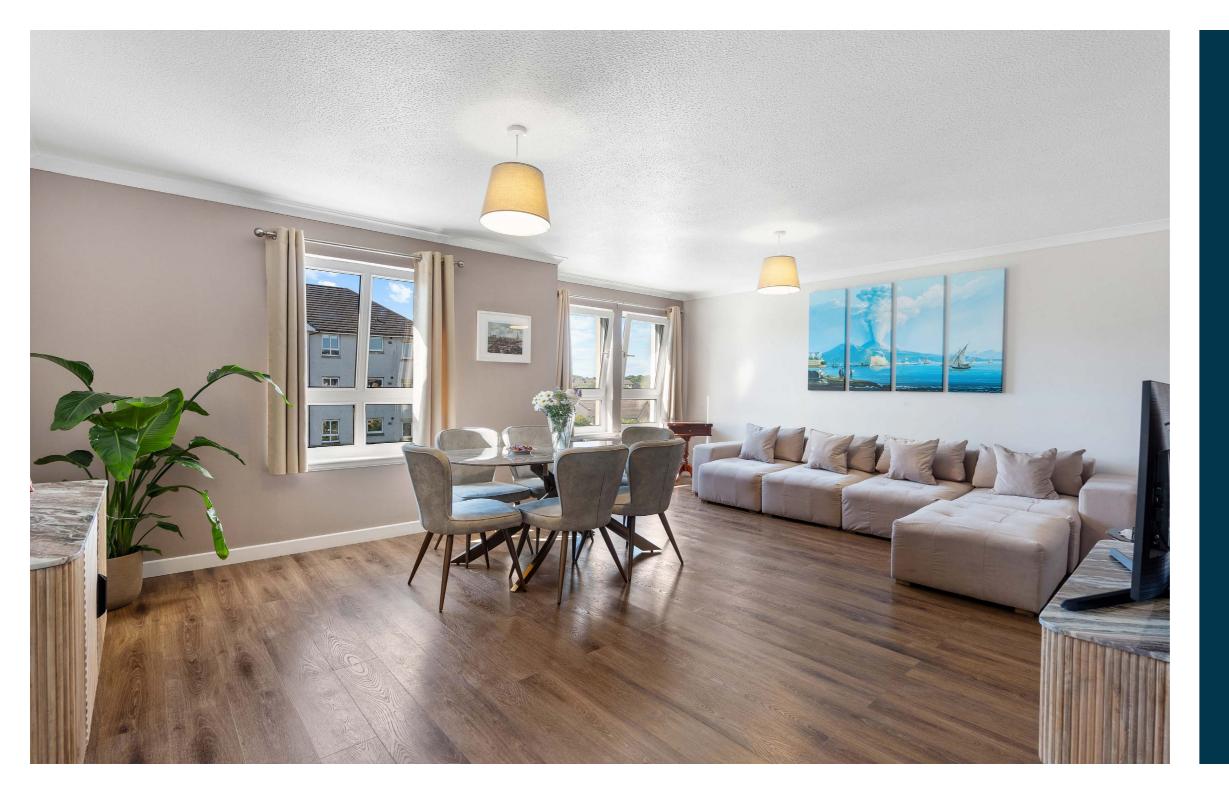

The internal accommodation comprises; welcoming reception hall with storage cupboard off, extremely bright and spacious sitting room to the front with beautiful open aspects over the communal grounds and ample space for dining, and a stylish galley style kitchen with a range of base and wall mounted units. There are three well-proportioned bedrooms, all of which boost ample storage space, and the principal further benefits from an en-suite shower room. Finally, a beautifully modernised family bathroom with three-piece suite and free-standing bath, completes the accommodation on offer.