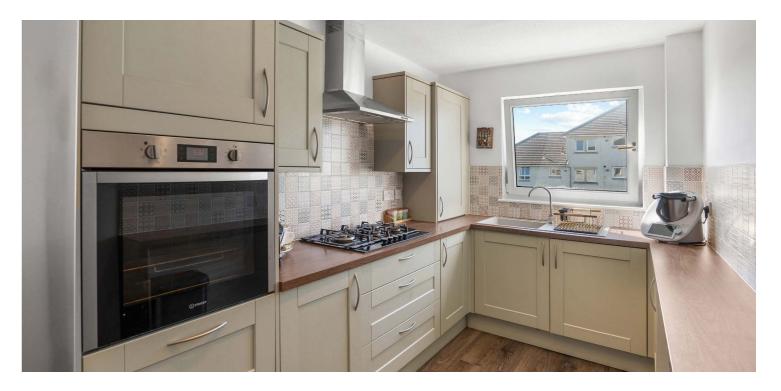

The internal accommodation comprises; welcoming reception hall with storage cupboard off, extremely bright and spacious sitting room to the front with beautiful open aspects over the communal grounds and ample space for dining, and a stylish galley style kitchen with a range of base and wall mounted units. There are three well-proportioned bedrooms, all of which boost ample storage space, and the principal further benefits from an en-suite shower room. Finally, a beautifully modernised family bathroom with three-piece suite and free-standing bath, completes the accommodation on offer.