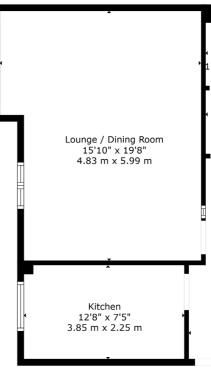

The internal accommodation comprises; welcoming reception hall with storage cupboard off, extremely bright and spacious sitting room to the front with beautiful open aspects over the communal grounds and ample space for dining, and a stylish galley style kitchen with a range of base and wall mounted units. There are three well-proportioned bedrooms, all of which boost ample storage space, and the principal further benefits from an en-suite shower room. Finally, a beautifully modernised family bathroom with three-piece suite and free-standing bath, completes the accommodation on offer.