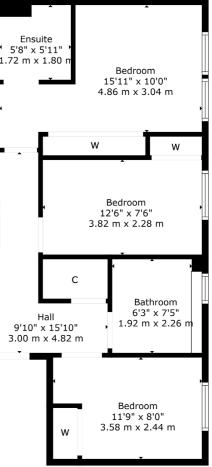

The internal accommodation comprises; welcoming reception hall with storage cupboard off, extremely bright and spacious sitting room to the front with beautiful open aspects over the communal grounds and ample space for dining, and a stylish galley style kitchen with a range of base and wall mounted units. There are three well-proportioned bedrooms, all of which boost ample storage space, and the principal further benefits from an en-suite shower room. Finally, a beautifully modernised family bathroom with three-piece suite and free-standing bath, completes the accommodation on offer.