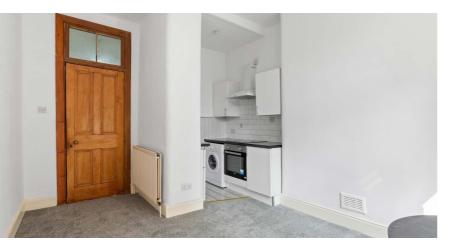

Internally the accommodation comprising: reception hall with storage cupboard off, lounge to the front, which is open plan to the modern kitchen. There is a well-proportioned double bedroom to the rear and a galley style shower room, completing the accommodation on offer.