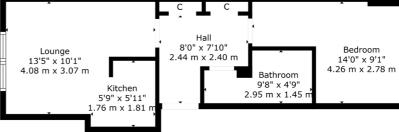

Internally the accommodation comprising: reception hall with storage cupboard off, lounge to the front, which is open plan to the modern kitchen. There is a well-proportioned double bedroom to the rear and a galley style shower room, completing the accommodation on offer.

#### WE5117

\*All measurements and distances are approximate. Floorplans are for illustration purposes and may not be to scale.

> For the full home report visit www.corumproperty.co.uk