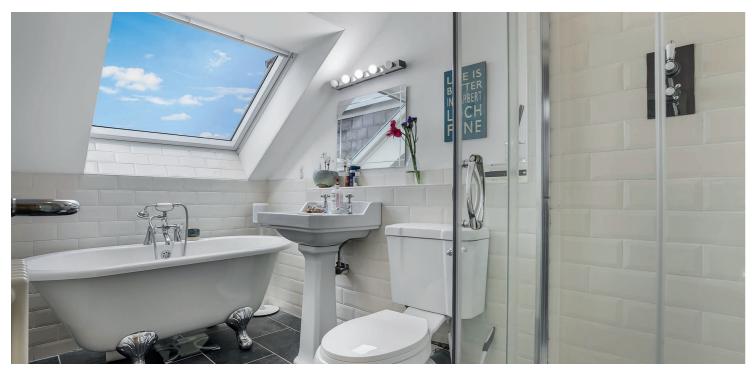

The property is flooded with natural light due to its elevated position and is initially accessed via entry to a well-maintained residents' hall, which in turn provides access to the immaculate residents' gardens at the rear. The internal accommodation comprises; large L shaped welcoming reception hallway providing access off to all apartments, a stunning bay-windowed lounge to the front with striking open views over Hayburn Park, modernised internal sized kitchen with skylight allowing an abundance of natural light in and a range of base and wallmounted units, a dining room, and four good sized bedrooms, creating flexible living accommodation. To complete the accommodation on offer, there is a wellappointed family bathroom with a four-piece suite.