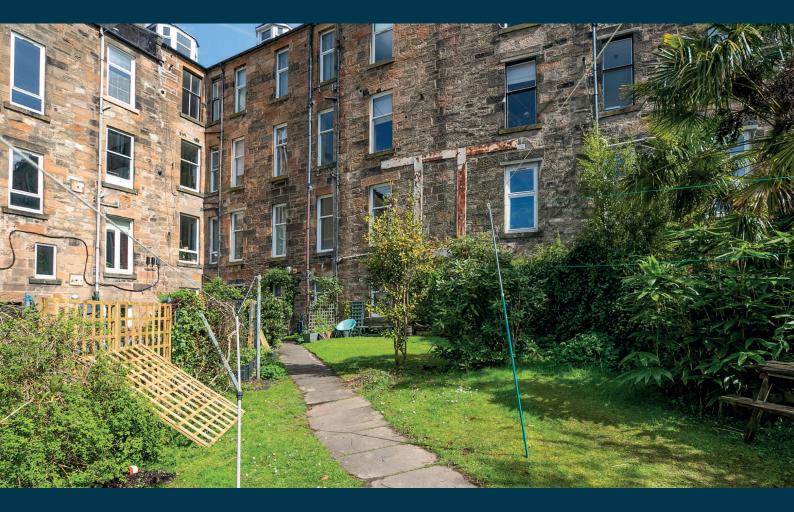

The property is flooded with natural light due to its elevated position and is initially accessed via entry to a well-maintained residents' hall, which in turn provides access to the immaculate residents' gardens at the rear. The internal accommodation comprises; large L shaped welcoming reception hallway providing access off to all apartments, a stunning bay-windowed lounge to the front with striking open views over Hayburn Park, modernised internal sized kitchen with skylight allowing an abundance of natural light in and a range of base and wallmounted units, a dining room, and four good sized bedrooms, creating flexible living accommodation. To complete the accommodation on offer, there is a wellappointed family bathroom with a four-piece suite.