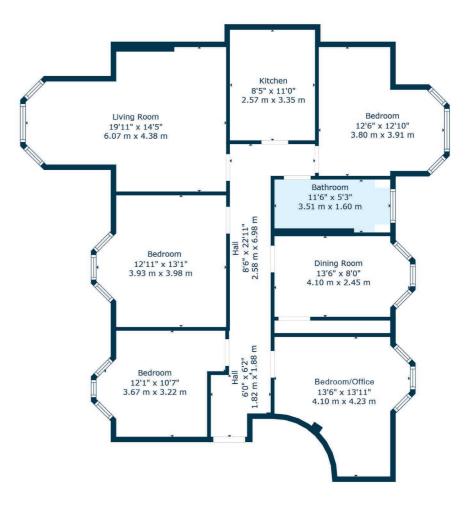

The property is flooded with natural light due to its elevated position and is initially accessed via entry to a well-maintained residents' hall, which in turn provides access to the immaculate residents' gardens at the rear. The internal accommodation comprises; large L shaped welcoming reception hallway providing access off to all apartments, a stunning bay-windowed lounge to the front with striking open views over Hayburn Park, modernised internal sized kitchen with skylight allowing an abundance of natural light in and a range of base and wallmounted units, a dining room, and four good sized bedrooms, creating flexible living accommodation. To complete the accommodation on offer, there is a wellappointed family bathroom with a four-piece suite.

## WE5310 | Sat Nav: 33 Hayburn Crescent, Partickhill, Glasgow, G11 5AY For the full home report visit **www.corumproperty.co.uk** \* All measurements and distances are approximate Floorplans are for illustration purposes and may not be to scale.