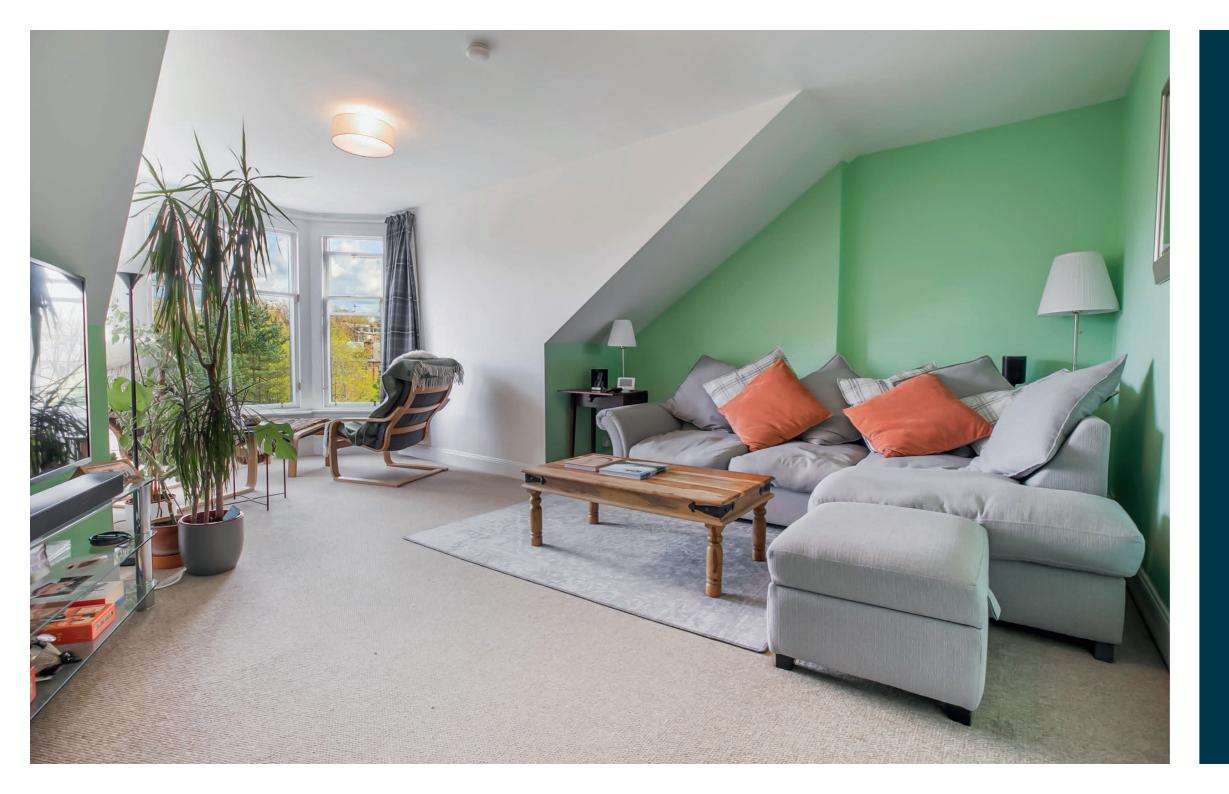

The property is flooded with natural light due to its elevated position and is initially accessed via entry to a well-maintained residents' hall, which in turn provides access to the immaculate residents' gardens at the rear. The internal accommodation comprises; large L shaped welcoming reception hallway providing access off to all apartments, a stunning bay-windowed lounge to the front with striking open views over Hayburn Park, modernised internal sized kitchen with skylight allowing an abundance of natural light in and a range of base and wallmounted units, a dining room, and four good sized bedrooms, creating flexible living accommodation. To complete the accommodation on offer, there is a wellappointed family bathroom with a four-piece suite.