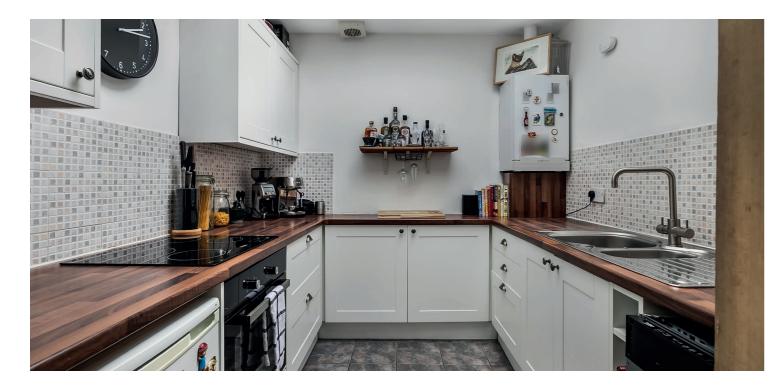

The property is flooded with natural light due to its elevated position and is initially accessed via entry to a well-maintained residents' hall, which in turn provides access to the immaculate residents' gardens at the rear. The internal accommodation comprises; large L shaped welcoming reception hallway providing access off to all apartments, a stunning bay-windowed lounge to the front with striking open views over Hayburn Park, modernised internal sized kitchen with skylight allowing an abundance of natural light in and a range of base and wallmounted units, a dining room, and four good sized bedrooms, creating flexible living accommodation. To complete the accommodation on offer, there is a wellappointed family bathroom with a four-piece suite.