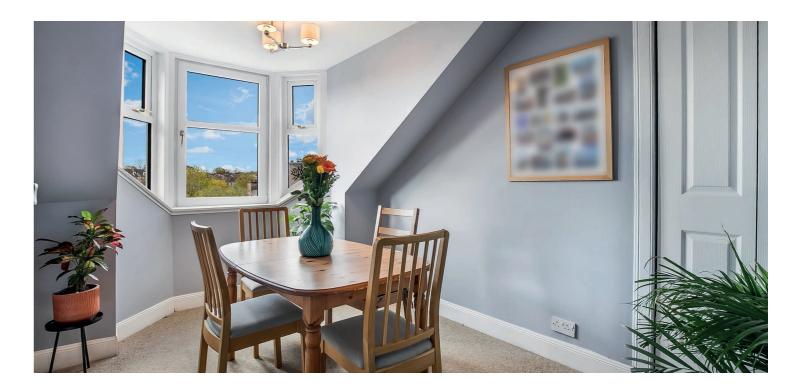

The property is flooded with natural light due to its elevated position and is initially accessed via entry to a well-maintained residents' hall, which in turn provides access to the immaculate residents' gardens at the rear. The internal accommodation comprises; large L shaped welcoming reception hallway providing access off to all apartments, a stunning bay-windowed lounge to the front with striking open views over Hayburn Park, modernised internal sized kitchen with skylight allowing an abundance of natural light in and a range of base and wallmounted units, a dining room, and four good sized bedrooms, creating flexible living accommodation. To complete the accommodation on offer, there is a wellappointed family bathroom with a four-piece suite.