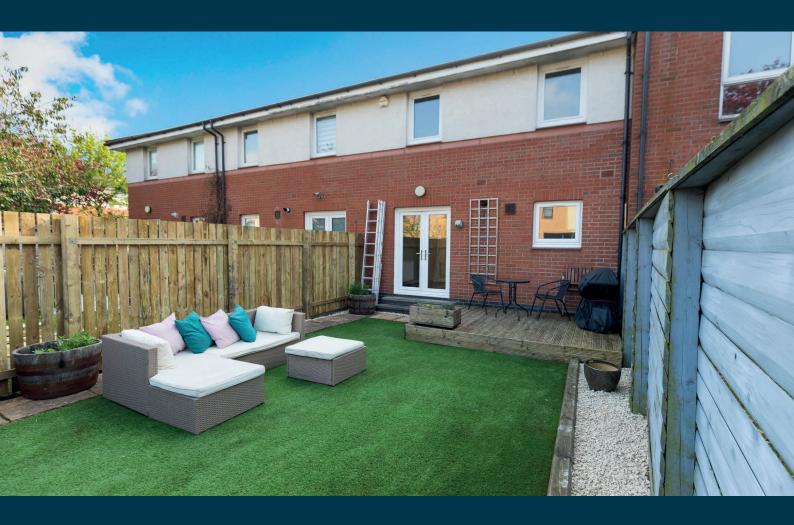

The property has been well maintained and upgraded by the current proprietor. The accommodation is split over two levels with the ground floor comprising; vestibule, bright living room to the front, spacious modernised dining kitchen complete with 'French' doors to the landscaped private garden, utility room and downstairs WC. The upper floor has three generous sized double bedrooms, the principal with en-suite shower room, and finally, a well-appointed family bathroom with shower over bath completes the accommodation on offer.

The property has gas central heating, newly installed double glazing throughout, an allocated parking space to the front and is set within well maintained communal grounds.

To the North of the heart of the West End is the highly popular district of Anniesland. It has a wide range of local amenities, including a Morrisons, Marks & Spencer and an Aldi. There are also a number of independent shops at Anniesland Cross on Great Western Road. The highly regarded David Lloyd Leisure Centre is located close by which, via membership, offers a host of recreational facilities and even has an outdoor swimming pool.