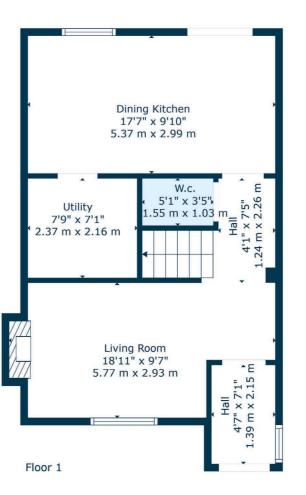

The property has been well maintained and upgraded by the current proprietor. The accommodation is split over two levels with the ground floor comprising; vestibule, bright living room to the front, spacious modernised dining kitchen complete with 'French' doors to the landscaped private garden, utility room and downstairs WC. The upper floor has three generous sized double bedrooms, the principal with en-suite shower room, and finally, a well-appointed family bathroom with shower over bath completes the accommodation on offer.

The property has gas central heating, newly installed double glazing throughout, an allocated parking space to the front and is set within well maintained communal grounds.

To the North of the heart of the West End is the highly popular district of Anniesland. It has a wide range of local amenities, including a Morrisons, Marks & Spencer and an Aldi. There are also a number of independent shops at Anniesland Cross on Great Western Road. The highly regarded David Lloyd Leisure Centre is located close by which, via membership, offers a host of recreational facilities and even has an outdoor swimming pool.

WE5317 | Sat Nav: 6 Strathblane Gardens, Anniesland, G13 1BP

For the full home report visit www.corumproperty.co.uk

\* All measurements and distances are approximate Floorplans are for illustration purposes and may not be to scale.