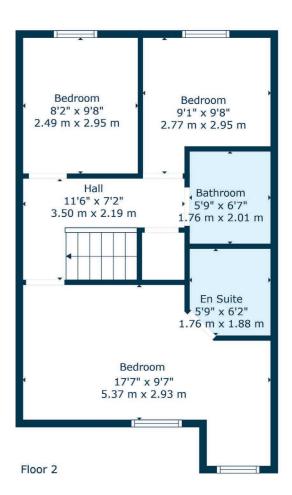

The property has been well maintained and upgraded by the current proprietor. The accommodation is split over two levels with the ground floor comprising; vestibule, bright living room to the front, spacious modernised dining kitchen complete with 'French' doors to the landscaped private garden, utility room and downstairs WC. The upper floor has three generous sized double bedrooms, the principal with en-suite shower room, and finally, a well-appointed family bathroom with shower over bath completes the accommodation on offer.

WE5317 | Sat Nav: 6 Strathblane Gardens, Anniesland, G13 1BP

For the full home report visit www.corumproperty.co.uk

\* All measurements and distances are approximate Floorplans are for illustration purposes and may not be to scale.