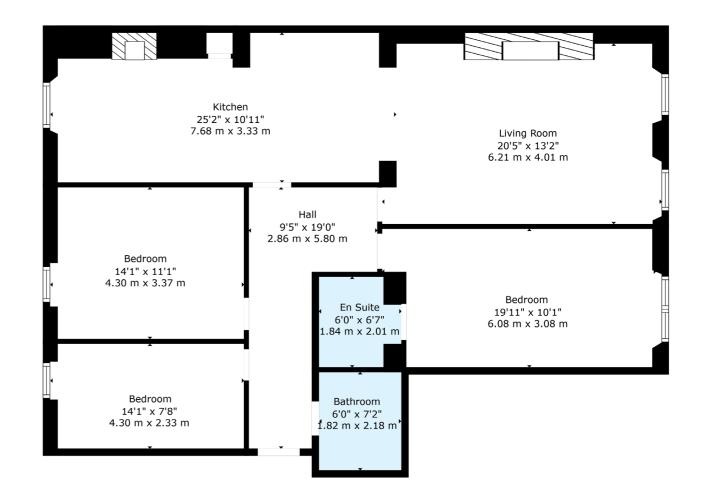

## 2/1 9 OAKFIELD AVENUE HILLHEAD

www.corumproperty.co.uk

3 | BEDROOMS

2 | BATHROOMS

1 | PUBLIC ROOM

2/1 9 Oakfield Avenue is a stunning three-bedroom, second floor, traditional tenement flat, located in the heart of Hillhead, close to a wealth of local amenities and transport links.

The building is entered through a secure entry system into well maintained communal hall and the internal accommodation comprises: large welcoming reception hallway and a stunning open plan lounge, fitted kitchen and dining space spanning the full width (over forty feet) of the flat, making it perfect for modern living and entertaining. There are three good sized double bedrooms with the principal being significantly larger, and benefitting from a stunning en-suite shower room. An equally stylish family bathroom, with over bath shower, completes the accommodation on offer.

The flat has gas central heating, double glazing, secure entry system and well-kept communal rear gardens. Residents on street permit parking is available to request via Glasgow City Council.

Hillhead is centrally located within the West End, close to Glasgow University. The main street, Byres Road, offers a wide selection of shops, cafés and supermarkets including Tesco Metro, Marks & Spencer and Waitrose. The famous Ashton Lane is situated just off Byres Road offering various bars, restaurants and the Grosvenor Cinema.