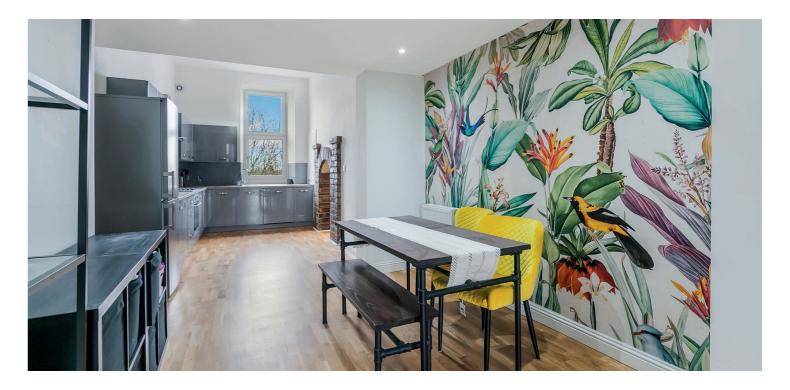

The building is entered through a secure entry system into well maintained communal hall and the internal accommodation comprises: large welcoming reception hallway and a stunning open plan lounge, fitted kitchen and dining space spanning the full width (over forty feet) of the flat, making it perfect for modern living and entertaining. There are three good sized double bedrooms with the principal being significantly larger, and benefitting from a stunning en-suite shower room. An equally stylish family bathroom, with over bath shower, completes the accommodation on offer.