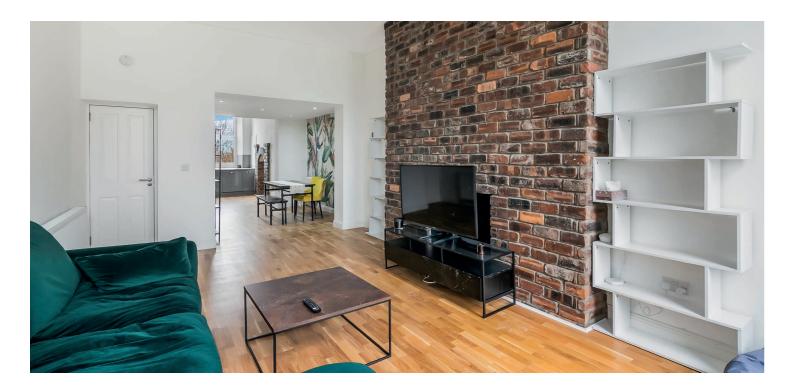

The building is entered through a secure entry system into well maintained communal hall and the internal accommodation comprises: large welcoming reception hallway and a stunning open plan lounge, fitted kitchen and dining space spanning the full width (over forty feet) of the flat, making it perfect for modern living and entertaining. There are three good sized double bedrooms with the principal being significantly larger, and benefitting from a stunning en-suite shower room. An equally stylish family bathroom, with over bath shower, completes the accommodation on offer.