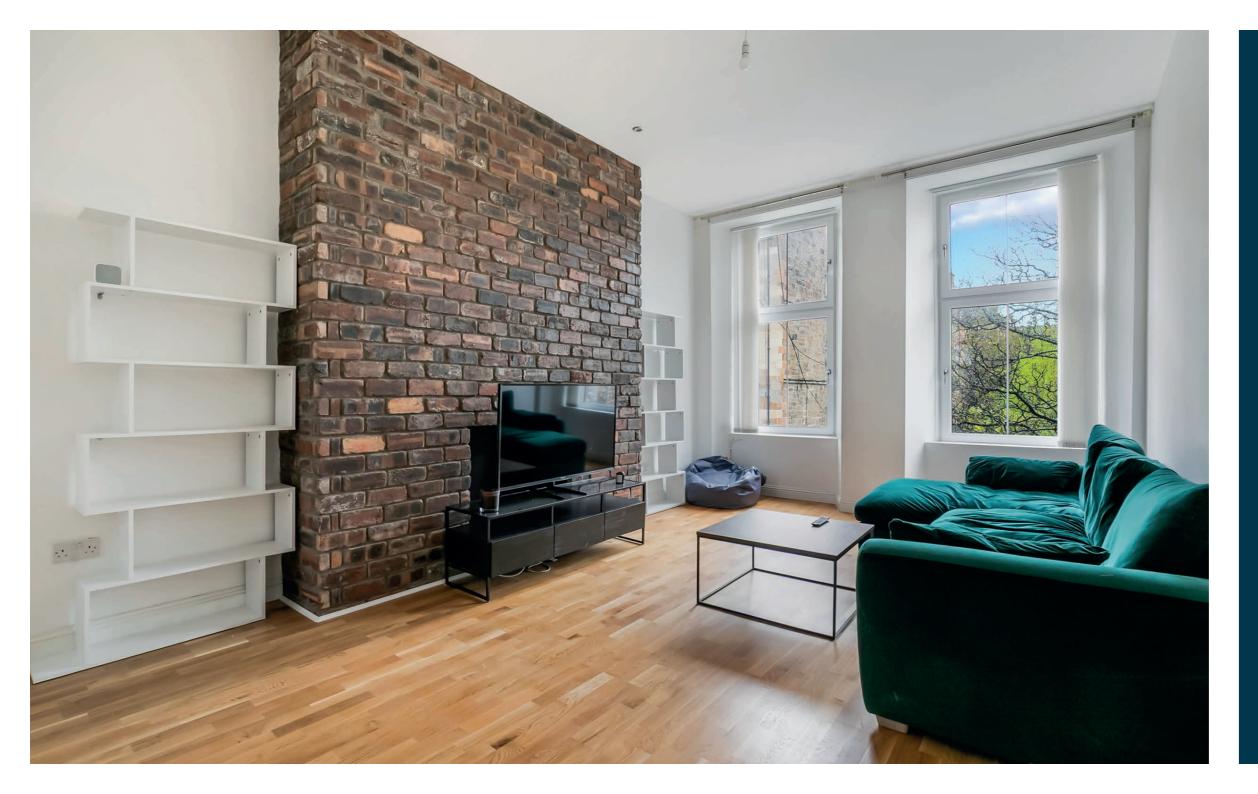

The building is entered through a secure entry system into well maintained communal hall and the internal accommodation comprises: large welcoming reception hallway and a stunning open plan lounge, fitted kitchen and dining space spanning the full width (over forty feet) of the flat, making it perfect for modern living and entertaining. There are three good sized double bedrooms with the principal being significantly larger, and benefitting from a stunning en-suite shower room. An equally stylish family bathroom, with over bath shower, completes the accommodation on offer.