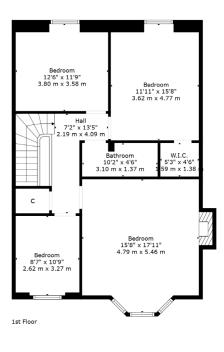

Behind its elegant façade, a welcoming reception hallway leads to a grand sweeping staircase, setting the tone for the charm and space within. The ground floor accommodation includes a spacious formal lounge, a separate dining room, and a kitchen. Upstairs, there are four well-proportioned bedrooms and a family bathroom. The principal bedroom to the front features a beautiful bay window, while bedroom two benefits from a generous walk-in wardrobe.