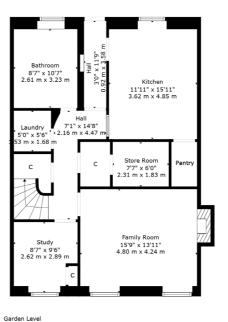

The garden level, which has direct access to the rear garden and back gates to Ashton Lane, has been configured by the current owner as a self-contained flat. This space includes a lounge, study, kitchen, and bathroom, but could easily be adapted to provide two or three additional bedrooms or large family kitchen, depending on requirements and subject to the necessary consents.