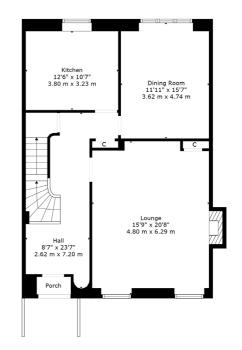

Behind its elegant façade, a welcoming reception hallway leads to a grand sweeping staircase, setting the tone for the charm and space within. The ground floor accommodation includes a spacious formal lounge, a separate dining room, and a kitchen. Upstairs, there are four well-proportioned bedrooms and a family bathroom. The principal bedroom to the front features a beautiful bay window, while bedroom two benefits from a generous walk-in wardrobe.

Ground Floor

Hillhead is centrally located within the West End, close to Glasgow University. The main street, Byres Road, offers a wide selection of shops, cafés and supermarkets including Tesco Metro, Marks & Spencer and Waitrose. The famous Ashton Lane is situated just off Byres Road offering various bars, restaurants and the Grosvenor Cinema.