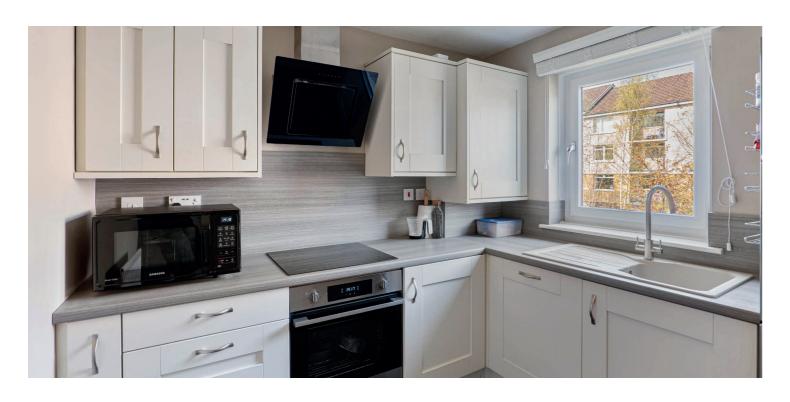

Internally the accommodation comprises; welcoming reception hallway with ample storage off and access off to all apartments. There is a good-sized dual aspect lounge to the front offering open aspects, modernised kitchen to the rear boasting a range of base and wall mounted units, and two well-proportioned double bedrooms, with principal bedroom further benefiting from in-built storage. A well-appointed main shower room with three-piece suite and free-standing shower completes the internal accommodation on offer.