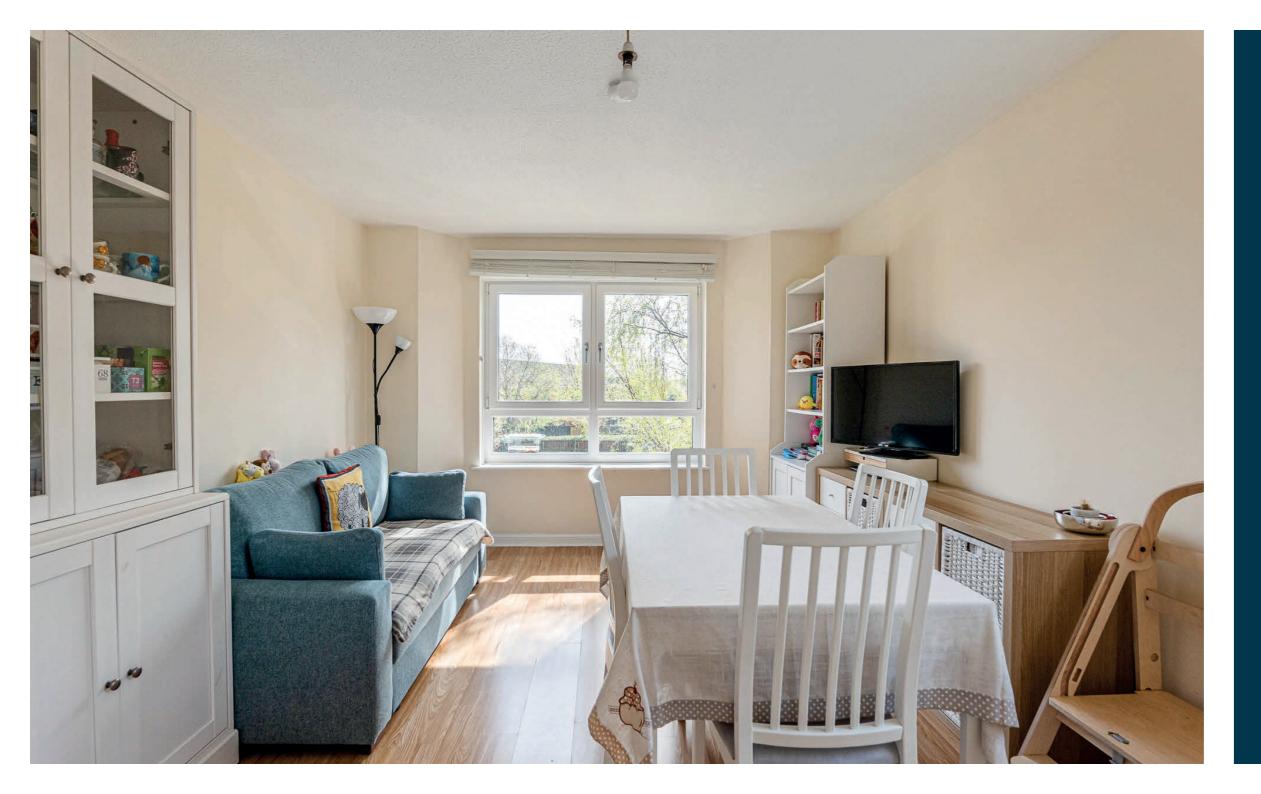

Internally the accommodation comprises; welcoming reception hallway with ample storage off and access off to all apartments. There is a good-sized dual aspect lounge to the front offering open aspects, modernised kitchen to the rear boasting a range of base and wall mounted units, and two well-proportioned double bedrooms, with principal bedroom further benefiting from in-built storage. A well-appointed main shower room with three-piece suite and free-standing shower completes the internal accommodation on offer.