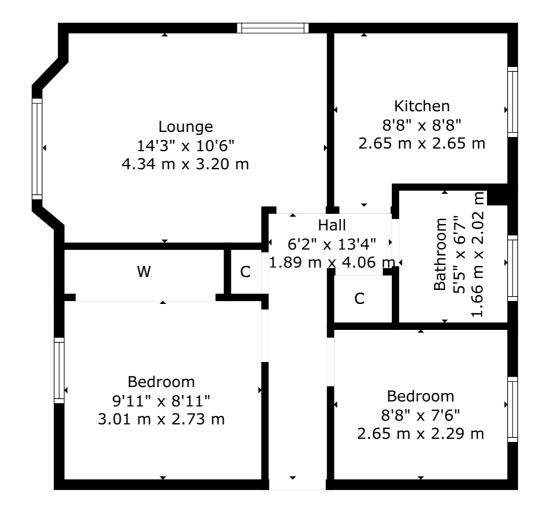

## 1.2 2 NORTHLAND AVENUE SCOTSTOUN

www.corumproperty.co.uk

- 2 | BEDROOMS
- 1 | BATHROOM
- 1 | PUBLIC ROOM

Flat 1/2 2 Northland Avenue is a superb, first floor flat in the highly sought after Scotstoun district, close to a wealth of local amenities and transport links and is located in the List One catchment area for Jordanhill School.

Internally the accommodation comprises; welcoming reception hallway with ample storage off and access off to all apartments. There is a good-sized dual aspect lounge to the front offering open aspects, modernised kitchen to the rear boasting a range of base and wall mounted units, and two well-proportioned double bedrooms, with principal bedroom further benefiting from in-built storage. A well-appointed main shower room with three-piece suite and free-standing shower completes the internal accommodation on offer.

WE5300 | Sat Nav: 2 Northland Avenue, Scotstoun, G14 9BN

For the full home report visit www.corumproperty.co.uk

\* All measurements and distances are approximate Floorplans are for illustration purposes and may not be to scale.