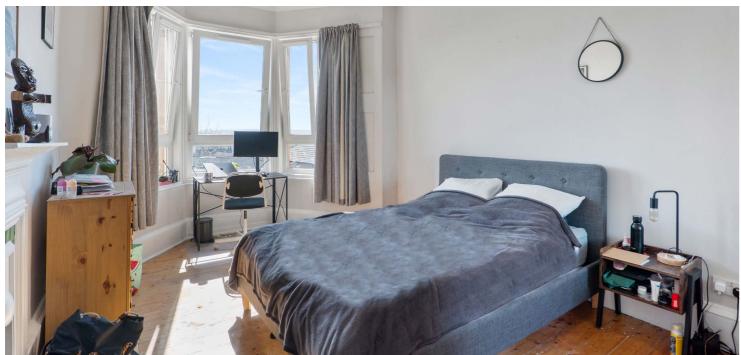

The property is flooded with natural light due to its elevated position and is initially accessed via entry to a well-maintained residents' hall, which in turn provides access to the immaculate residents' gardens at the rear. The internal accommodation comprises; entrance vestibule, a large welcoming reception hallway with ample storage off, and a dual aspect bay-windowed lounge with feature fireplace, a large walk-in cupboard, and open aspects over Partickhill Bowling Club and down Partickhill Road. There is a modernised dining kitchen to the rear, boasting a range of base and wall-mounted units, integrated appliances and dining space, and two well-proportioned double bedrooms, both offering ample space for free-standing storage with the principal bay windowed bedroom to the rear also boasting open aspects. A stylish family bathroom with a three-piece suite completes the accommodation on offer.