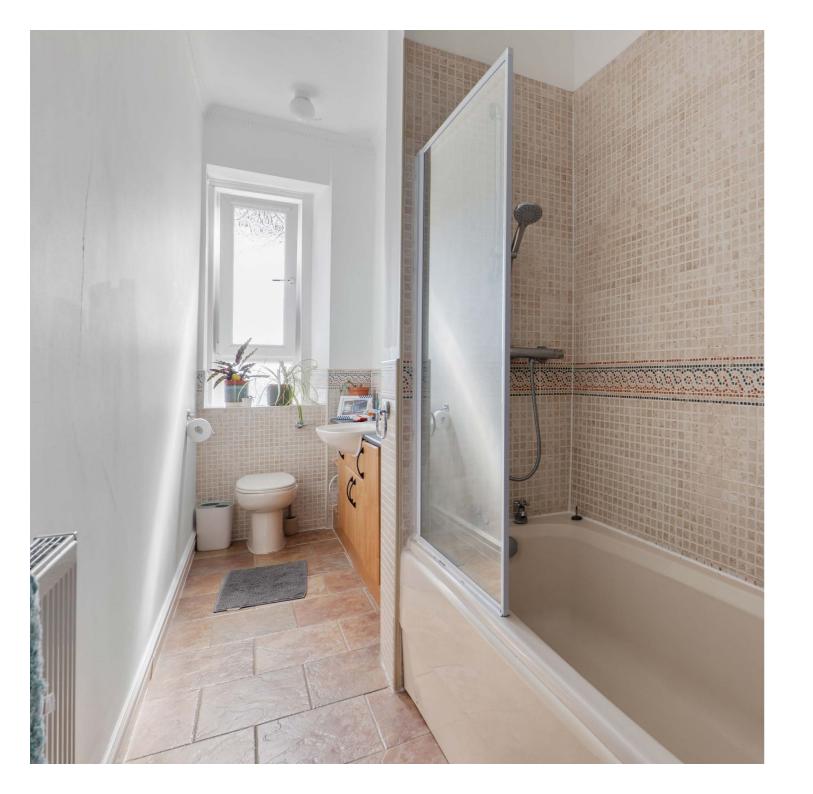

The property is flooded with natural light due to its elevated position and is initially accessed via entry to a well-maintained residents' hall, which in turn provides access to the immaculate residents' gardens at the rear. The internal accommodation comprises; entrance vestibule, a large welcoming reception hallway with ample storage off, and a dual aspect bay-windowed lounge with feature fireplace, a large walk-in cupboard, and open aspects over Partickhill Bowling Club and down Partickhill Road. There is a modernised dining kitchen to the rear, boasting a range of base and wall-mounted units, integrated appliances and dining space, and two well-proportioned double bedrooms, both offering ample space for free-standing storage with the principal bay windowed bedroom to the rear also boasting open aspects. A stylish family bathroom with a three-piece suite completes the accommodation on offer.