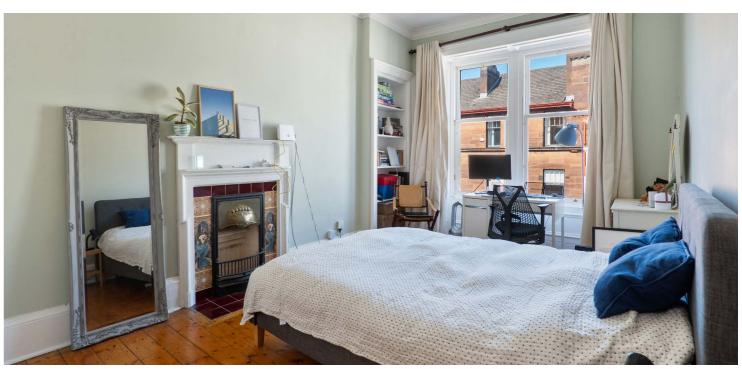

The property is flooded with natural light due to its elevated position and is initially accessed via entry to a well-maintained residents' hall, which in turn provides access to the immaculate residents' gardens at the rear. The internal accommodation comprises; entrance vestibule, a large welcoming reception hallway with ample storage off, and a dual aspect bay-windowed lounge with feature fireplace, a large walk-in cupboard, and open aspects over Partickhill Bowling Club and down Partickhill Road. There is a modernised dining kitchen to the rear, boasting a range of base and wall-mounted units, integrated appliances and dining space, and two well-proportioned double bedrooms, both offering ample space for free-standing storage with the principal bay windowed bedroom to the rear also boasting open aspects. A stylish family bathroom with a three-piece suite completes the accommodation on offer.