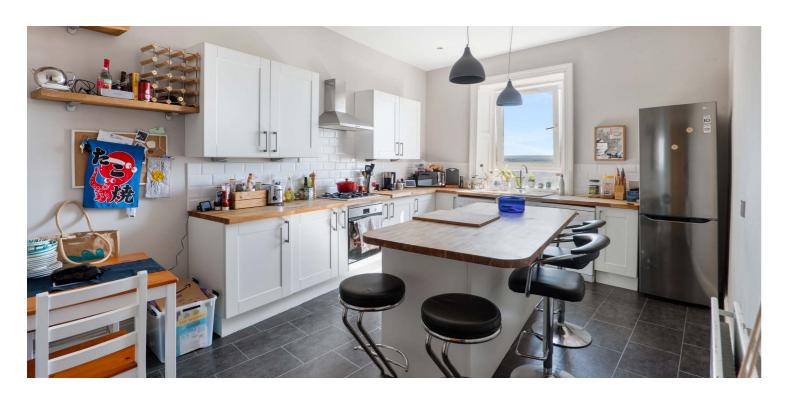

The property is flooded with natural light due to its elevated position and is initially accessed via entry to a well-maintained residents' hall, which in turn provides access to the immaculate residents' gardens at the rear. The internal accommodation comprises; entrance vestibule, a large welcoming reception hallway with ample storage off, and a dual aspect bay-windowed lounge with feature fireplace, a large walk-in cupboard, and open aspects over Partickhill Bowling Club and down Partickhill Road. There is a modernised dining kitchen to the rear, boasting a range of base and wall-mounted units, integrated appliances and dining space, and two well-proportioned double bedrooms, both offering ample space for free-standing storage with the principal bay windowed bedroom to the rear also boasting open aspects. A stylish family bathroom with a three-piece suite completes the accommodation on offer.