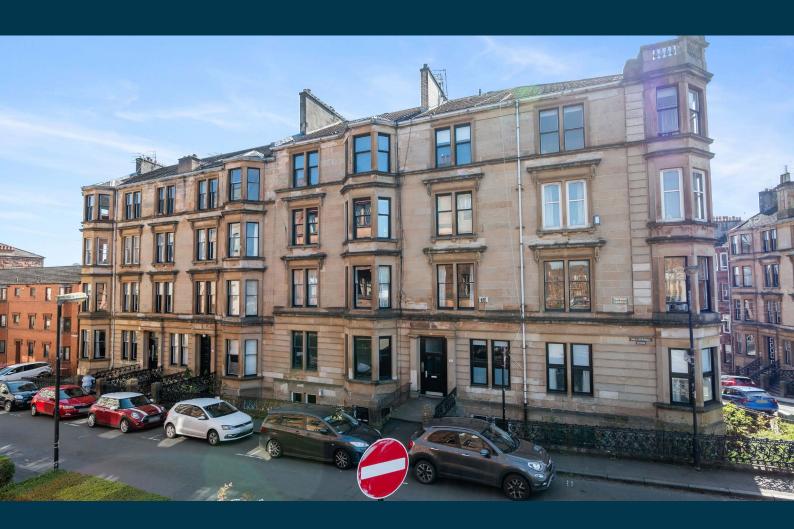

## 3/2 33 PARTICKHILL ROAD PARTICKHILL

www.corumproperty.co.uk

- 2 | BEDROOMS
- 1 | BATHROOM
- 1 | PUBLIC ROOM

3/2 33 Partickhill Road is a fantastic top floor flat that has been well maintained and boasts open aspects to the front, overlooking the bowling green.

The property is flooded with natural light due to its elevated position and is initially accessed via entry to a well-maintained residents' hall, which in turn provides access to the immaculate residents' gardens at the rear. The internal accommodation comprises; entrance vestibule, a large welcoming reception hallway with ample storage off, and a dual aspect bay-windowed lounge with feature fireplace, a large walk-in cupboard, and open aspects over Partickhill Bowling Club and down Partickhill Road. There is a modernised dining kitchen to the rear, boasting a range of base and wall-mounted units, integrated appliances and dining space, and two well-proportioned double bedrooms, both offering ample space for free-standing storage with the principal bay windowed bedroom to the rear also boasting open aspects. A stylish family bathroom with a three-piece suite completes the accommodation on offer.