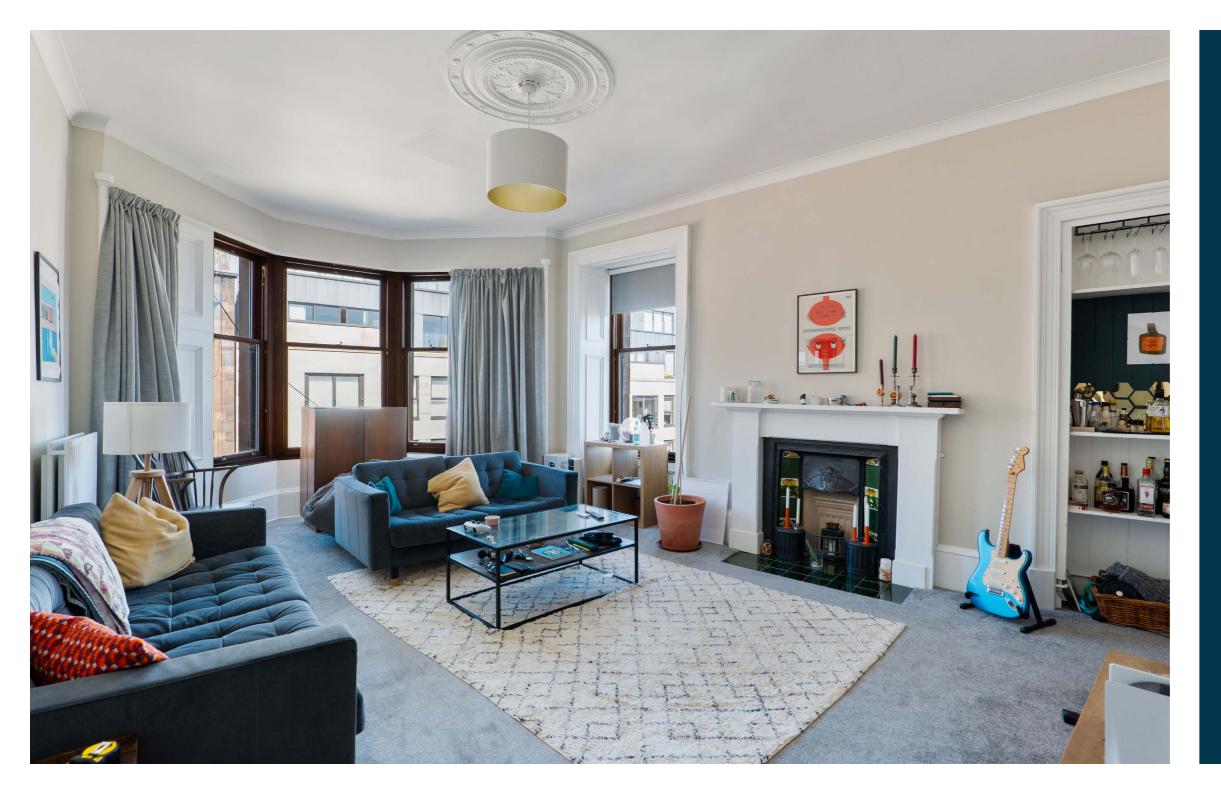

The property is flooded with natural light due to its elevated position and is initially accessed via entry to a well-maintained residents' hall, which in turn provides access to the immaculate residents' gardens at the rear. The internal accommodation comprises; entrance vestibule, a large welcoming reception hallway with ample storage off, and a dual aspect bay-windowed lounge with feature fireplace, a large walk-in cupboard, and open aspects over Partickhill Bowling Club and down Partickhill Road. There is a modernised dining kitchen to the rear, boasting a range of base and wall-mounted units, integrated appliances and dining space, and two well-proportioned double bedrooms, both offering ample space for free-standing storage with the principal bay windowed bedroom to the rear also boasting open aspects. A stylish family bathroom with a three-piece suite completes the accommodation on offer.