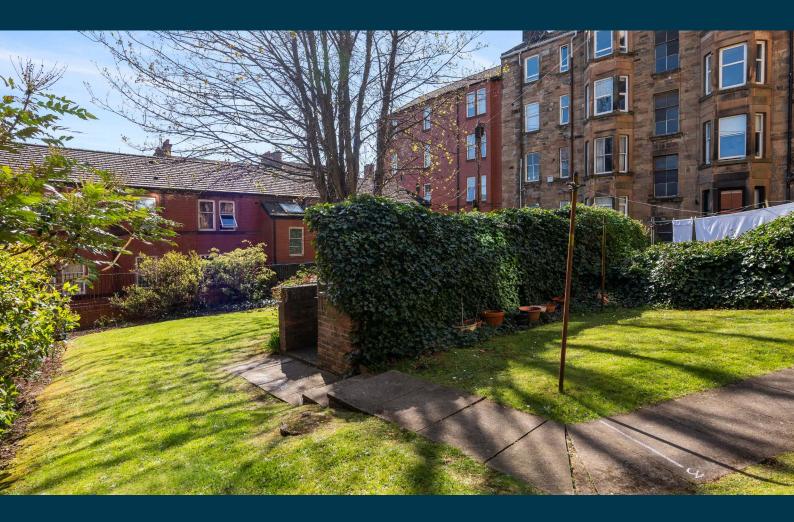

The property is flooded with natural light due to its elevated position and is initially accessed via entry to a well-maintained residents' hall, which in turn provides access to the immaculate residents' gardens at the rear. The internal accommodation comprises; entrance vestibule, a large welcoming reception hallway with ample storage off, and a dual aspect bay-windowed lounge with feature fireplace, a large walk-in cupboard, and open aspects over Partickhill Bowling Club and down Partickhill Road. There is a modernised dining kitchen to the rear, boasting a range of base and wall-mounted units, integrated appliances and dining space, and two well-proportioned double bedrooms, both offering ample space for free-standing storage with the principal bay windowed bedroom to the rear also boasting open aspects. A stylish family bathroom with a three-piece suite completes the accommodation on offer.

The flat benefits from gas central heating, double glazing throughout, and residents' on-street permit parking can be requested via Glasgow City Council.

Partickhill Road is equidistant to both Hyndland Road and Dumbarton Road and is ideally located for the wide variety of local shops, cafés, bars and eateries in the area.