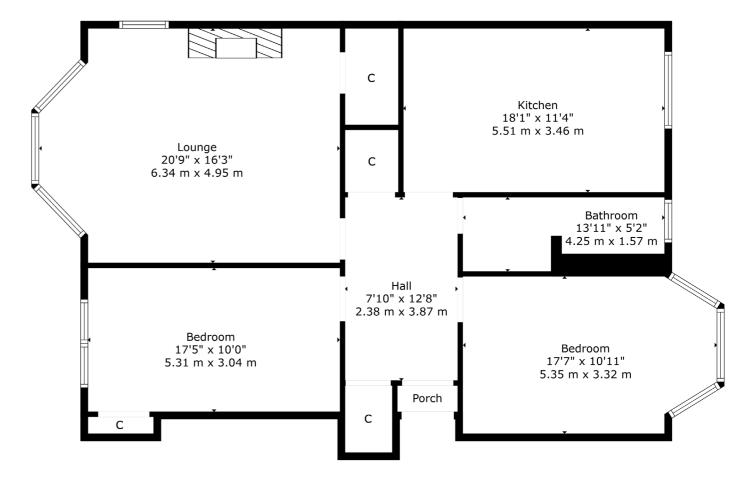

The property is flooded with natural light due to its elevated position and is initially accessed via entry to a well-maintained residents' hall, which in turn provides access to the immaculate residents' gardens at the rear. The internal accommodation comprises; entrance vestibule, a large welcoming reception hallway with ample storage off, and a dual aspect bay-windowed lounge with feature fireplace, a large walk-in cupboard, and open aspects over Partickhill Bowling Club and down Partickhill Road. There is a modernised dining kitchen to the rear, boasting a range of base and wall-mounted units, integrated appliances and dining space, and two well-proportioned double bedrooms, both offering ample space for free-standing storage with the principal bay windowed bedroom to the rear also boasting open aspects. A stylish family bathroom with a three-piece suite completes the accommodation on offer.

For the full home report visit www.corumproperty.co.uk

\* All measurements and distances are approximate Floorplans are for illustration purposes and may not be to scale.

WE'RE **SOLD** ON YOUR FUT<u>URE</u>