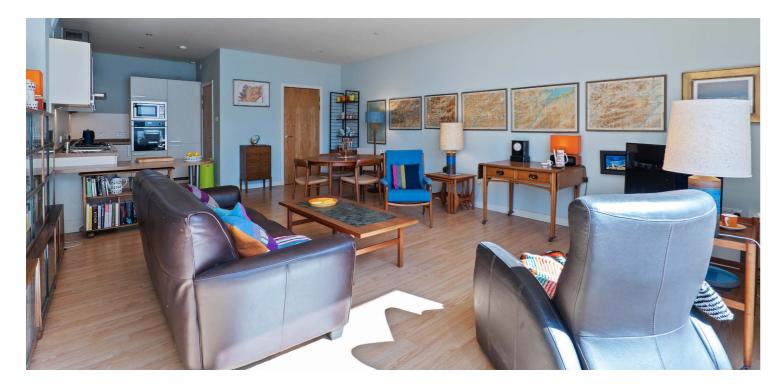

## 1 | PUBLIC ROOM

4/3 337 Glasgow Harbour Terraces is a lovely two-bedroom, fourth floor flat with fabulous southerly views onto the communal courtyard.

The property is initially accessed via a secure door entry system with stair and lift access to all levels, and underground parking where the flat has an allocated space. The internal accommodation comprises; welcoming L-shaped reception hallway with storage off, and a bright, open plan lounge/kitchen with utility room off, ample space for dining and a private balcony. There are two generous sized double bedrooms, both with built-in wardrobes, and the principal further enhanced by an en-suite shower room with Porcelanosa flooring. Finally, a modern family bathroom with shower over bath, completes the accommodation on offer.