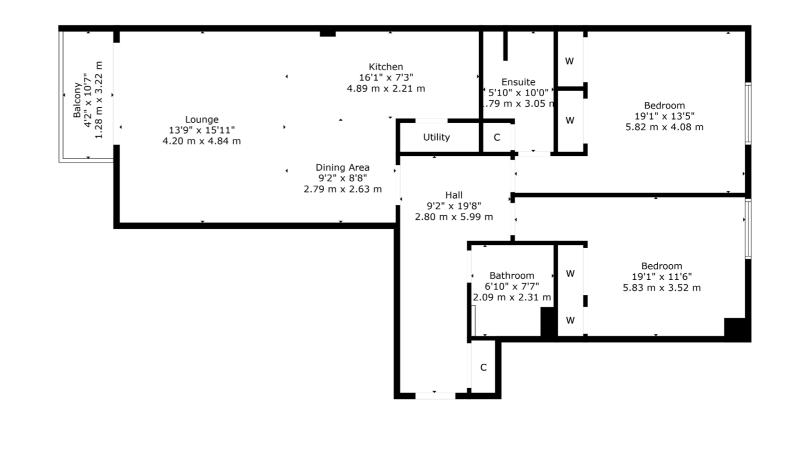

## 1 | PUBLIC ROOM

4/3 337 Glasgow Harbour Terraces is a lovely two-bedroom, fourth floor flat with fabulous southerly views onto the communal courtyard.

The property is initially accessed via a secure door entry system with stair and lift access to all levels, and underground parking where the flat has an allocated space. The internal accommodation comprises; welcoming L-shaped reception hallway with storage off, and a bright, open plan lounge/kitchen with utility room off, ample space for dining and a private balcony. There are two generous sized double bedrooms, both with built-in wardrobes, and the principal further enhanced by an en-suite shower room with Porcelanosa flooring. Finally, a modern family bathroom with shower over bath, completes the accommodation on offer.

WE5293 | Sat Nav: 337 Glasgow Harbour Terraces, Glasgow Harbour, G11 6BH For the full home report visit **www.corumproperty.co.uk** \* All measurements and distances are approximate Floorplans are for illustration purposes and may not be to scale.