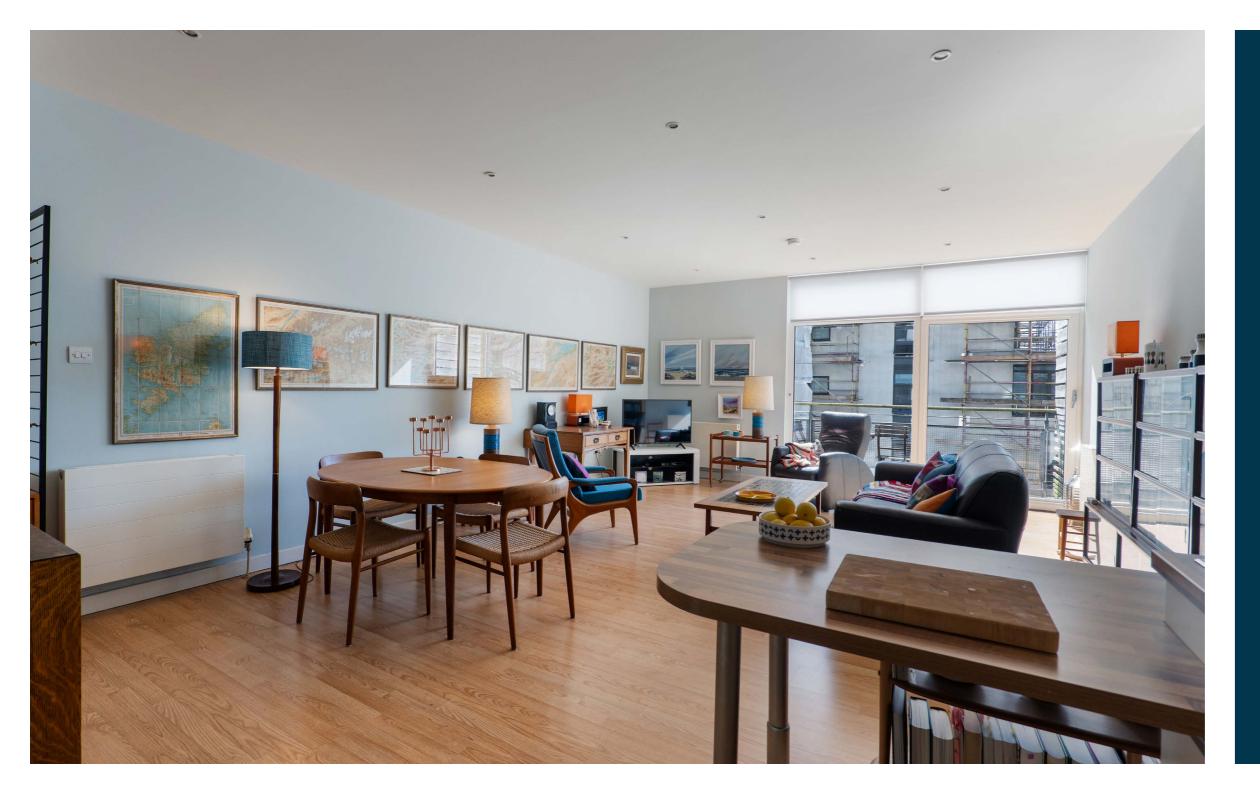

## 1 | PUBLIC ROOM

4/3 337 Glasgow Harbour Terraces is a lovely two-bedroom, fourth floor flat with fabulous southerly views onto the communal courtyard.

The property is initially accessed via a secure door entry system with stair and lift access to all levels, and underground parking where the flat has an allocated space. The internal accommodation comprises; welcoming L-shaped reception hallway with storage off, and a bright, open plan lounge/kitchen with utility room off, ample space for dining and a private balcony. There are two generous sized double bedrooms, both with built-in wardrobes, and the principal further enhanced by an en-suite shower room with Porcelanosa flooring. Finally, a modern family bathroom with shower over bath, completes the accommodation on offer.