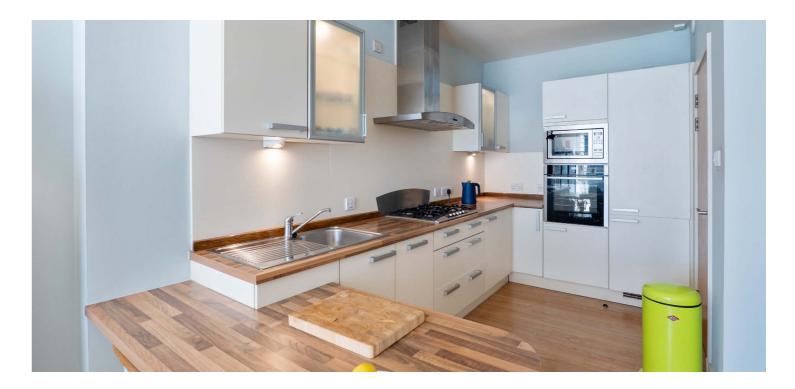

## 1 | PUBLIC ROOM

4/3 337 Glasgow Harbour Terraces is a lovely two-bedroom, fourth floor flat with fabulous southerly views onto the communal courtyard.

The property is initially accessed via a secure door entry system with stair and lift access to all levels, and underground parking where the flat has an allocated space. The internal accommodation comprises; welcoming L-shaped reception hallway with storage off, and a bright, open plan lounge/kitchen with utility room off, ample space for dining and a private balcony. There are two generous sized double bedrooms, both with built-in wardrobes, and the principal further enhanced by an en-suite shower room with Porcelanosa flooring. Finally, a modern family bathroom with shower over bath, completes the accommodation on offer.