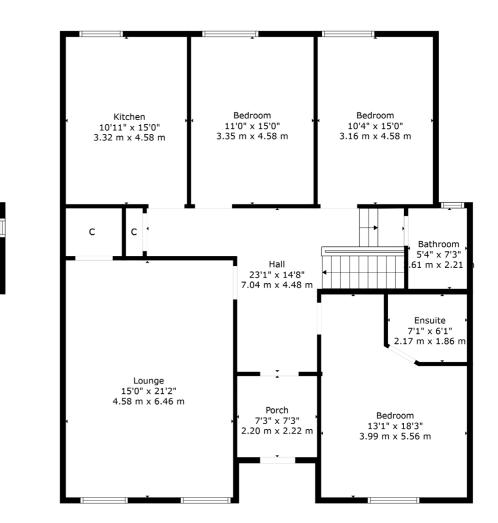

The stunning blonde sandstone tenement is entered via the main door to an expansive entrance vestibule, with beautiful floor tiling, leading to the welcoming reception hall with ornate cornicing, built-in storage, original staircase leading to additional storage and the communal close, and wonderful herringbone flooring, spanning to all principal apartments. There is a fabulous sitting room to the front with a spacious walk-in storage cupboard off, space for dining and large double windows looking out onto the stunning front garden, allowing an abundance of natural light to peer through, and a stylish dining kitchen to the rear, boasting a range of base and wall mounted units, integrated appliances and ample space for dining. There are three well-proportioned double bedrooms, with the principal further benefiting from fitted storage and a well-appointed ensuite shower room. To complete the accommodation, there is modern family bathroom with three-piece suite and shower over bath.

Ground Floor

6'8" x 7'11" 2.03 m x 2.42 m

Lower Level

Hillhead is centrally located within the West End, close to Glasgow University. The main street, Byres Road, offers a wide selection of shops, cafés and supermarkets including Tesco Metro, Marks & Spencer and Waitrose. The famous Ashton Lane is situated just off Byres Road offering various bars, restaurants and the Grosvenor Cinema.