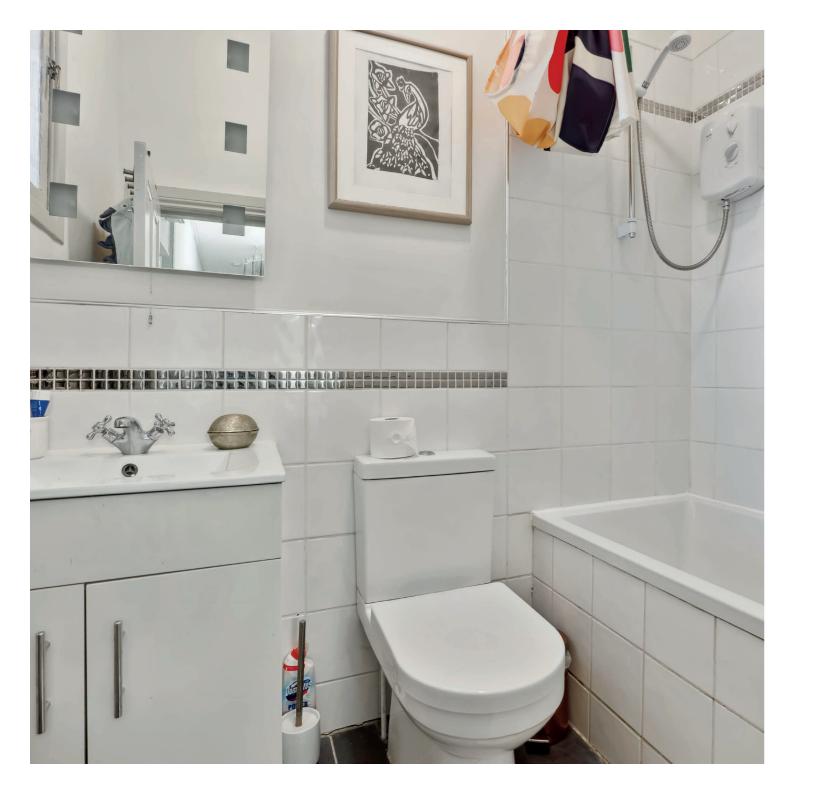

The stunning blonde sandstone tenement is entered via the main door to an expansive entrance vestibule, with beautiful floor tiling, leading to the welcoming reception hall with ornate cornicing, built-in storage, original staircase leading to additional storage and the communal close, and wonderful herringbone flooring, spanning to all principal apartments. There is a fabulous sitting room to the front with a spacious walk-in storage cupboard off, space for dining and large double windows looking out onto the stunning front garden, allowing an abundance of natural light to peer through, and a stylish dining kitchen to the rear, boasting a range of base and wall mounted units, integrated appliances and ample space for dining. There are three well-proportioned double bedrooms, with the principal further benefiting from fitted storage and a well-appointed ensuite shower room. To complete the accommodation, there is modern family bathroom with three-piece suite and shower over bath.