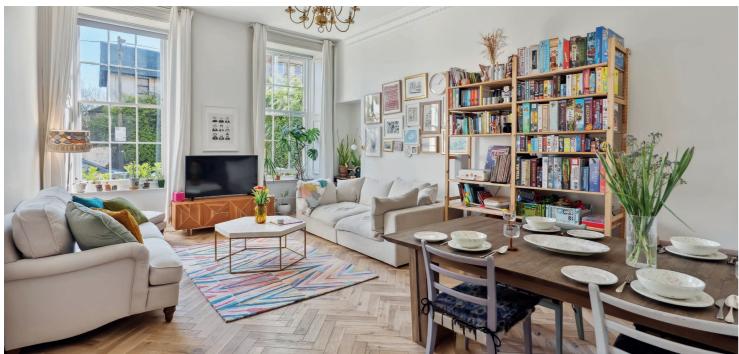

The stunning blonde sandstone tenement is entered via the main door to an expansive entrance vestibule, with beautiful floor tiling, leading to the welcoming reception hall with ornate cornicing, built-in storage, original staircase leading to additional storage and the communal close, and wonderful herringbone flooring, spanning to all principal apartments. There is a fabulous sitting room to the front with a spacious walk-in storage cupboard off, space for dining and large double windows looking out onto the stunning front garden, allowing an abundance of natural light to peer through, and a stylish dining kitchen to the rear, boasting a range of base and wall mounted units, integrated appliances and ample space for dining. There are three well-proportioned double bedrooms, with the principal further benefiting from fitted storage and a well-appointed ensuite shower room. To complete the accommodation, there is modern family bathroom with three-piece suite and shower over bath.

In addition, the property has newly installed doubleglazed sash and case windows throughout, gas central heating, exclusive use of beautifully maintained front gardens, communal rear gardens and on street permit parking is available to request via Glasgow City Centre.