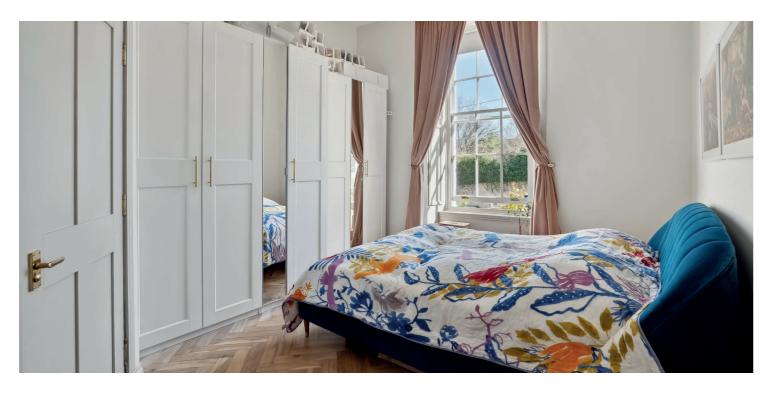

The stunning blonde sandstone tenement is entered via the main door to an expansive entrance vestibule, with beautiful floor tiling, leading to the welcoming reception hall with ornate cornicing, built-in storage, original staircase leading to additional storage and the communal close, and wonderful herringbone flooring, spanning to all principal apartments. There is a fabulous sitting room to the front with a spacious walk-in storage cupboard off, space for dining and large double windows looking out onto the stunning front garden, allowing an abundance of natural light to peer through, and a stylish dining kitchen to the rear, boasting a range of base and wall mounted units, integrated appliances and ample space for dining. There are three well-proportioned double bedrooms, with the principal further benefiting from fitted storage and a well-appointed ensuite shower room. To complete the accommodation, there is modern family bathroom with three-piece suite and shower over bath.