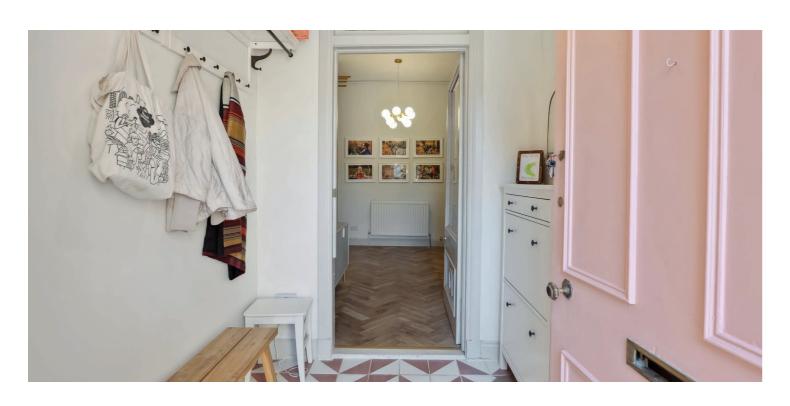

The stunning blonde sandstone tenement is entered via the main door to an expansive entrance vestibule, with beautiful floor tiling, leading to the welcoming reception hall with ornate cornicing, built-in storage, original staircase leading to additional storage and the communal close, and wonderful herringbone flooring, spanning to all principal apartments. There is a fabulous sitting room to the front with a spacious walk-in storage cupboard off, space for dining and large double windows looking out onto the stunning front garden, allowing an abundance of natural light to peer through, and a stylish dining kitchen to the rear, boasting a range of base and wall mounted units, integrated appliances and ample space for dining. There are three well-proportioned double bedrooms, with the principal further benefiting from fitted storage and a well-appointed ensuite shower room. To complete the accommodation, there is modern family bathroom with three-piece suite and shower over bath.