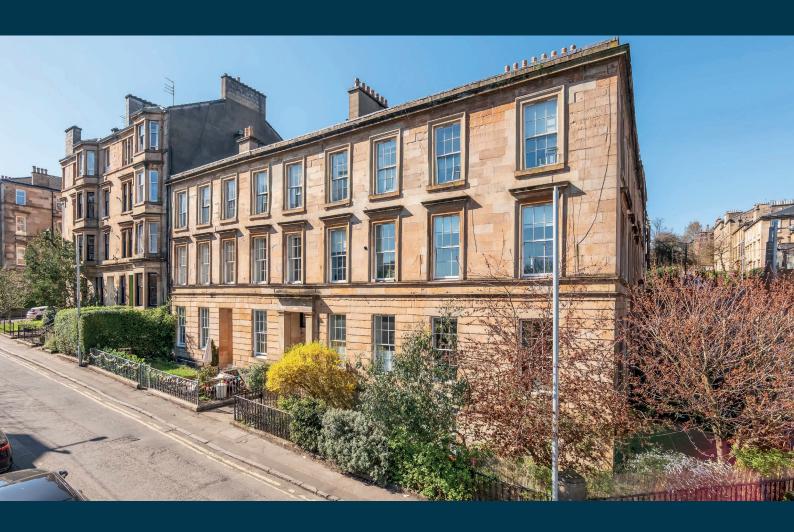

## **48 OTAGO STREET**

HILLHEAD

www.corumproperty.co.uk

- 3 | BEDROOMS
- 2 | BATHROOMS
- 1 | PUBLIC ROOM

This exquisite, three-bedroom, main door tenement flat is one of the finest examples of its kind – it is immaculately presented and has exclusive use of the wonderful, south east facing front garden that has been beautifully maintained by the current owner.

The stunning blonde sandstone tenement is entered via the main door to an expansive entrance vestibule, with beautiful floor tiling, leading to the welcoming reception hall with ornate cornicing, built-in storage, original staircase leading to additional storage and the communal close, and wonderful herringbone flooring, spanning to all principal apartments. There is a fabulous sitting room to the front with a spacious walk-in storage cupboard off, space for dining and large double windows looking out onto the stunning front garden, allowing an abundance of natural light to peer through, and a stylish dining kitchen to the rear, boasting a range of base and wall mounted units, integrated appliances and ample space for dining. There are three well-proportioned double bedrooms, with the principal further benefiting from fitted storage and a well-appointed ensuite shower room. To complete the accommodation, there is modern family bathroom with three-piece suite and shower over bath.