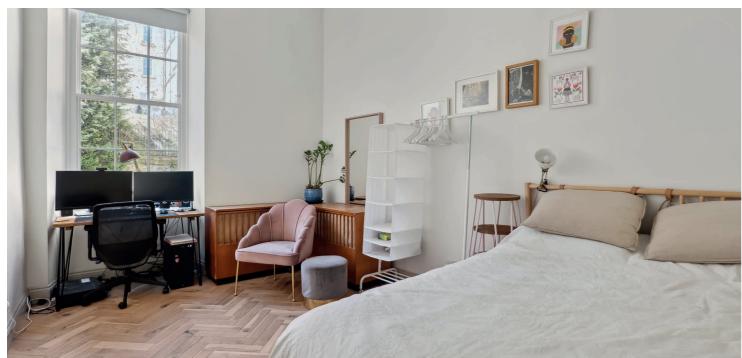

The stunning blonde sandstone tenement is entered via the main door to an expansive entrance vestibule, with beautiful floor tiling, leading to the welcoming reception hall with ornate cornicing, built-in storage, original staircase leading to additional storage and the communal close, and wonderful herringbone flooring, spanning to all principal apartments. There is a fabulous sitting room to the front with a spacious walk-in storage cupboard off, space for dining and large double windows looking out onto the stunning front garden, allowing an abundance of natural light to peer through, and a stylish dining kitchen to the rear, boasting a range of base and wall mounted units, integrated appliances and ample space for dining. There are three well-proportioned double bedrooms, with the principal further benefiting from fitted storage and a well-appointed ensuite shower room. To complete the accommodation, there is modern family bathroom with three-piece suite and shower over bath.