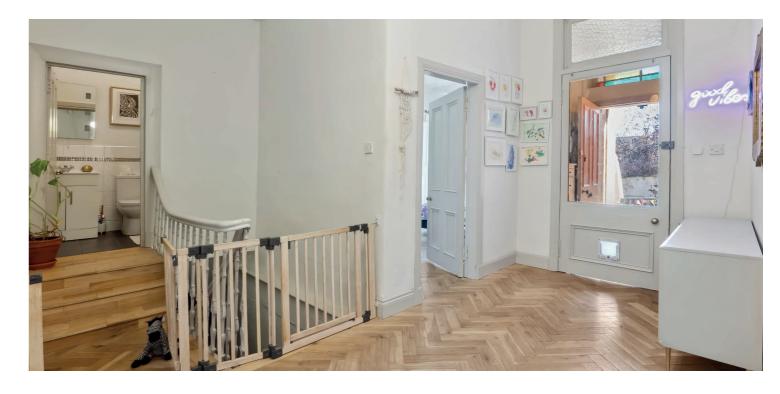

The stunning blonde sandstone tenement is entered via the main door to an expansive entrance vestibule, with beautiful floor tiling, leading to the welcoming reception hall with ornate cornicing, built-in storage, original staircase leading to additional storage and the communal close, and wonderful herringbone flooring, spanning to all principal apartments. There is a fabulous sitting room to the front with a spacious walk-in storage cupboard off, space for dining and large double windows looking out onto the stunning front garden, allowing an abundance of natural light to peer through, and a stylish dining kitchen to the rear, boasting a range of base and wall mounted units, integrated appliances and ample space for dining. There are three well-proportioned double bedrooms, with the principal further benefiting from fitted storage and a well-appointed ensuite shower room. To complete the accommodation, there is modern family bathroom with three-piece suite and shower over bath.