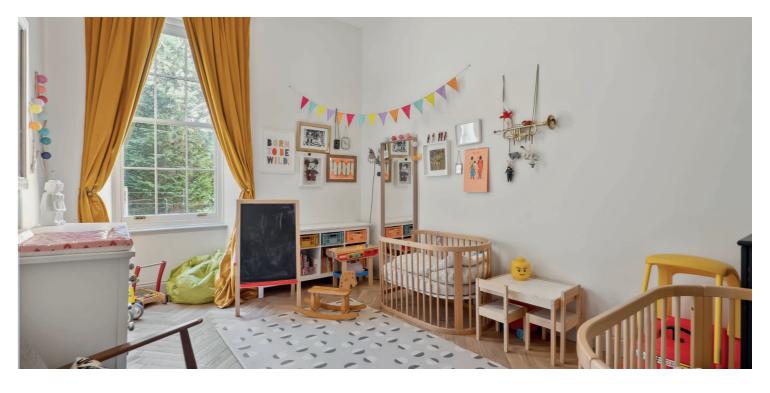

The stunning blonde sandstone tenement is entered via the main door to an expansive entrance vestibule, with beautiful floor tiling, leading to the welcoming reception hall with ornate cornicing, built-in storage, original staircase leading to additional storage and the communal close, and wonderful herringbone flooring, spanning to all principal apartments. There is a fabulous sitting room to the front with a spacious walk-in storage cupboard off, space for dining and large double windows looking out onto the stunning front garden, allowing an abundance of natural light to peer through, and a stylish dining kitchen to the rear, boasting a range of base and wall mounted units, integrated appliances and ample space for dining. There are three well-proportioned double bedrooms, with the principal further benefiting from fitted storage and a well-appointed ensuite shower room. To complete the accommodation, there is modern family bathroom with three-piece suite and shower over bath.