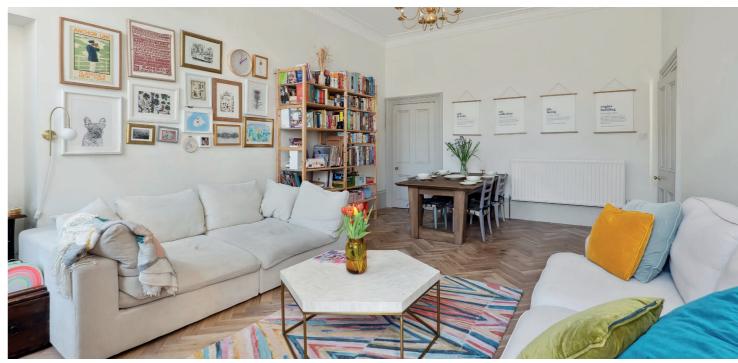

The stunning blonde sandstone tenement is entered via the main door to an expansive entrance vestibule, with beautiful floor tiling, leading to the welcoming reception hall with ornate cornicing, built-in storage, original staircase leading to additional storage and the communal close, and wonderful herringbone flooring, spanning to all principal apartments. There is a fabulous sitting room to the front with a spacious walk-in storage cupboard off, space for dining and large double windows looking out onto the stunning front garden, allowing an abundance of natural light to peer through, and a stylish dining kitchen to the rear, boasting a range of base and wall mounted units, integrated appliances and ample space for dining. There are three well-proportioned double bedrooms, with the principal further benefiting from fitted storage and a well-appointed ensuite shower room. To complete the accommodation, there is modern family bathroom with three-piece suite and shower over bath.

In addition, the property has newly installed doubleglazed sash and case windows throughout, gas central heating, exclusive use of beautifully maintained front gardens, communal rear gardens and on street permit parking is available to request via Glasgow City Centre.