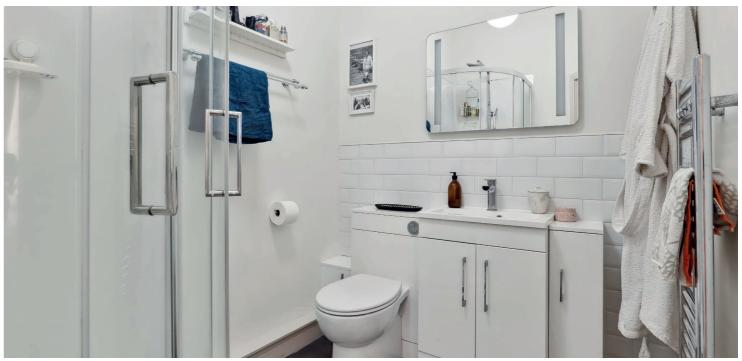

The stunning blonde sandstone tenement is entered via the main door to an expansive entrance vestibule, with beautiful floor tiling, leading to the welcoming reception hall with ornate cornicing, built-in storage, original staircase leading to additional storage and the communal close, and wonderful herringbone flooring, spanning to all principal apartments. There is a fabulous sitting room to the front with a spacious walk-in storage cupboard off, space for dining and large double windows looking out onto the stunning front garden, allowing an abundance of natural light to peer through, and a stylish dining kitchen to the rear, boasting a range of base and wall mounted units, integrated appliances and ample space for dining. There are three well-proportioned double bedrooms, with the principal further benefiting from fitted storage and a well-appointed ensuite shower room. To complete the accommodation, there is modern family bathroom with three-piece suite and shower over bath.