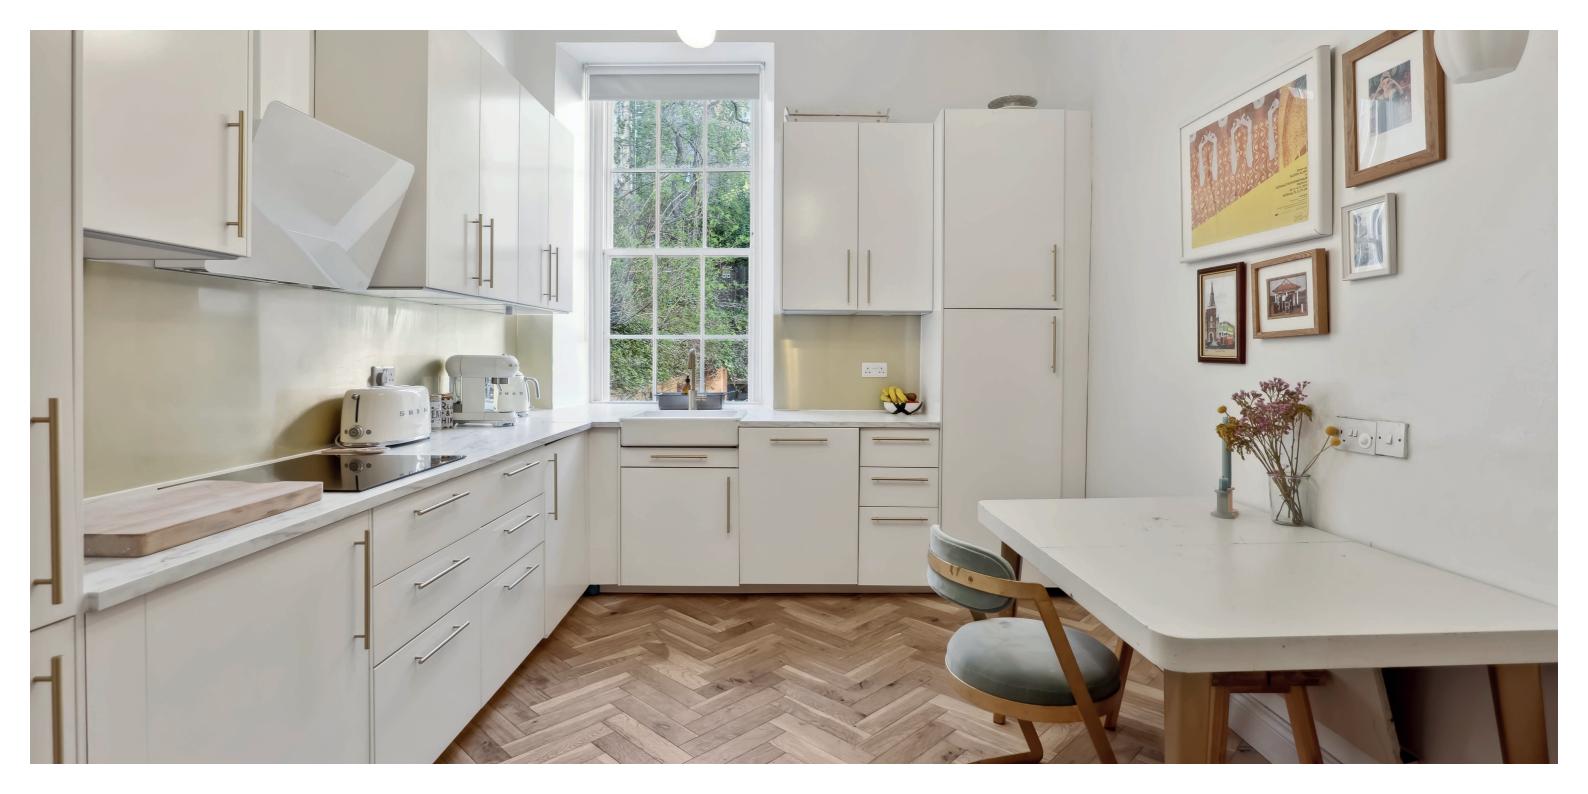

The stunning blonde sandstone tenement is entered via the main door to an expansive entrance vestibule, with beautiful floor tiling, leading to the welcoming reception hall with ornate cornicing, built-in storage, original staircase leading to additional storage and the communal close, and wonderful herringbone flooring, spanning to all principal apartments. There is a fabulous sitting room to the front with a spacious walk-in storage cupboard off, space for dining and large double windows looking out onto the stunning front garden, allowing an abundance of natural light to peer through, and a stylish dining kitchen to the rear, boasting a range of base and wall mounted units, integrated appliances and ample space for dining. There are three well-proportioned double bedrooms, with the principal further benefiting from fitted storage and a well-appointed ensuite shower room. To complete the accommodation, there is modern family bathroom with three-piece suite and shower over bath.