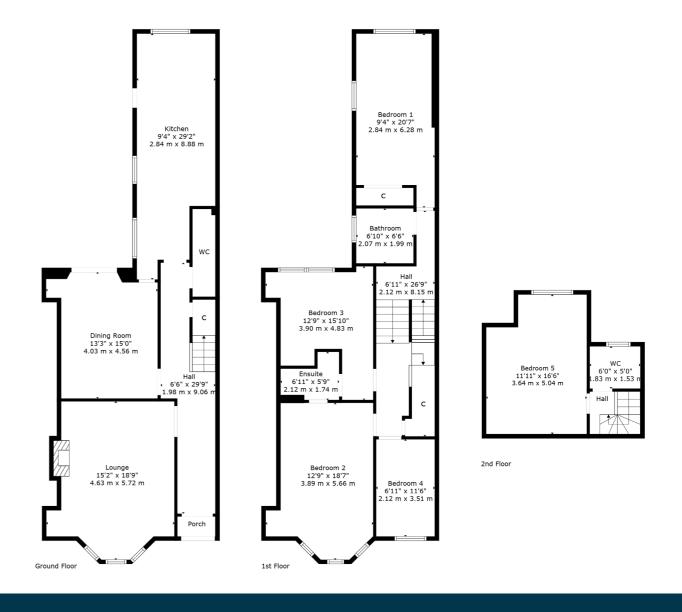

## **13 ROWALLAN GARDENS** BROOMHILL

www.corumproperty.co.uk

- 5 | BEDROOMS
- 2 | BATHROOMS

## 2 | PUBLIC ROOMS

A stunning extended blonde sandstone midterraced villa, set within the tree-lined Rowallan Gardens—one of the most sought-after addresses in the Broomhill district. This spacious sevenapartment family home, originally built in the 1890s, effortlessly combines traditional character with thoughtful modern updates by the current owners.

The property has been lovingly maintained, including a rear extension that houses a contemporary, fully fitted dining kitchen—perfect for family gatherings. On the second floor, an attic conversion creates a generous fifth bedroom, complete with an additional W.C. Plus, a Jack & Jill en-suite shower room connects bedrooms one and three.

The home also offers a private front garden, on-street parking, and a charming south-facing rear garden with a sun deck. Among its many features are a groundfloor WC, a family bathroom, an elegant bay-windowed lounge, and double doors that lead from the sitting room/TV room to the garden deck.