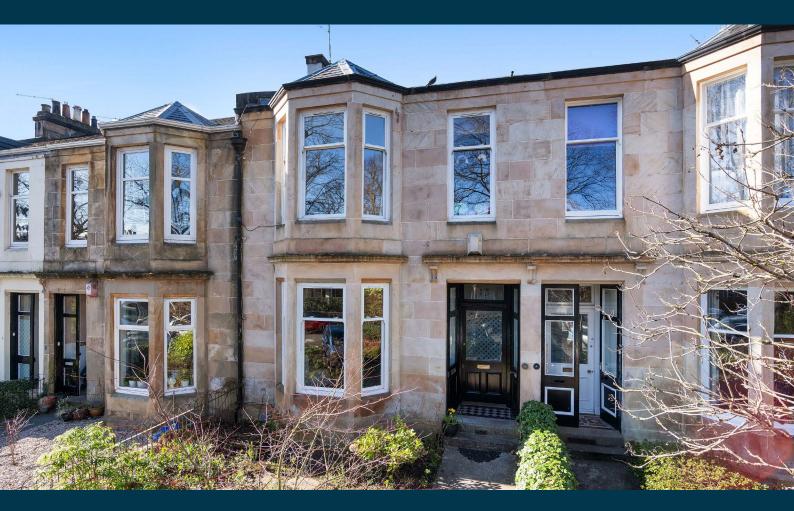

## **13 ROWALLAN GARDENS** BROOMHILL

www.corumproperty.co.uk

- 5 | BEDROOMS
- 2 | BATHROOMS

## 2 | PUBLIC ROOMS

A stunning extended blonde sandstone midterraced villa, set within the tree-lined Rowallan Gardens—one of the most sought-after addresses in the Broomhill district. This spacious sevenapartment family home, originally built in the 1890s, effortlessly combines traditional character with thoughtful modern updates by the current owners.

The home also offers a private front garden, on-street parking, and a charming south-facing rear garden with a sun deck. Among its many features are a groundfloor WC, a family bathroom, an elegant bay-windowed lounge, and double doors that lead from the sitting room/TV room to the garden deck.

Recent upgrades include rewiring, restoration of the blonde sandstone façade and extensive roof works. The current owners have also installed new hardwood flooring in the lounge, hall, and TV room, along with high-quality carpeting in some of the bedrooms. In addition, the property is within the catchment for the excellent Broomhill Primary and close to a number of beautiful parks including, Naseby and Victoria.