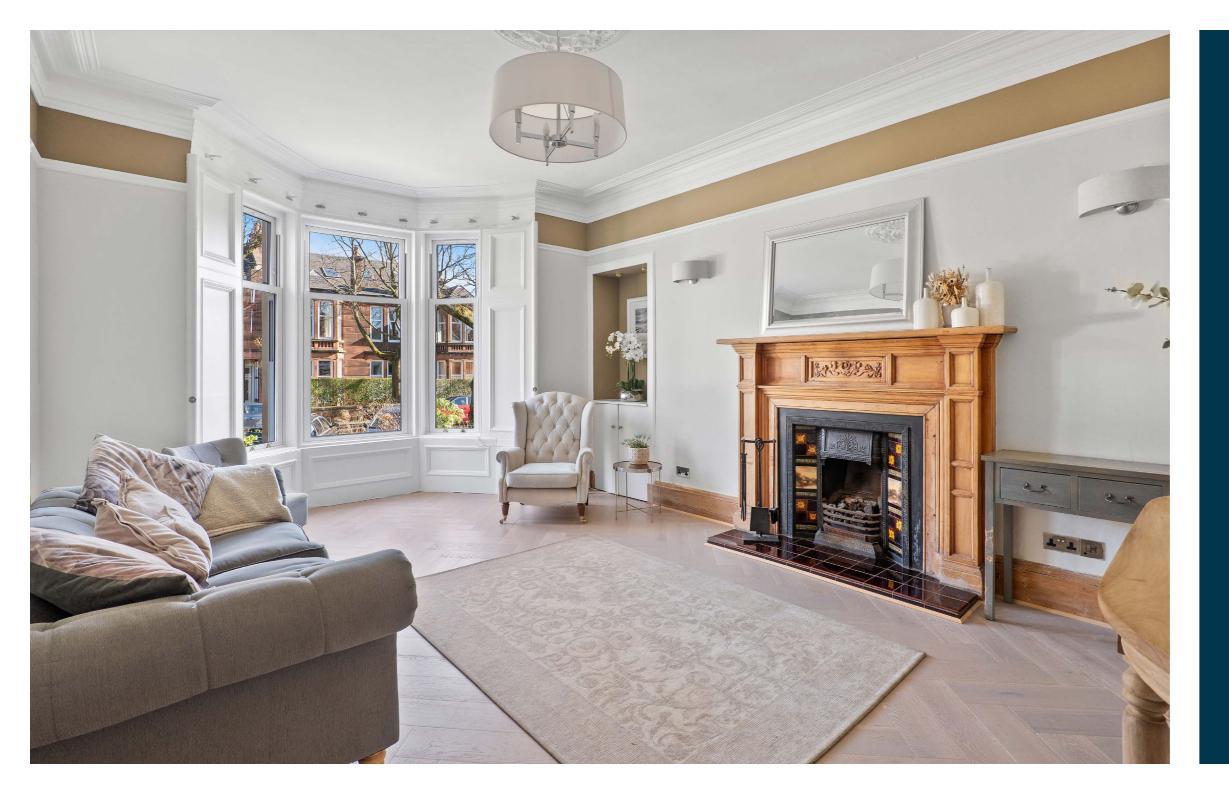

The home also offers a private front garden, on-street parking, and a charming south-facing rear garden with a sun deck. Among its many features are a groundfloor WC, a family bathroom, an elegant bay-windowed lounge, and double doors that lead from the sitting room/TV room to the garden deck.

Recent upgrades include rewiring, restoration of the blonde sandstone façade and extensive roof works. The current owners have also installed new hardwood flooring in the lounge, hall, and TV room, along with high-quality carpeting in some of the bedrooms. In addition, the property is within the catchment for the excellent Broomhill Primary and close to a number of beautiful parks including, Naseby and Victoria.