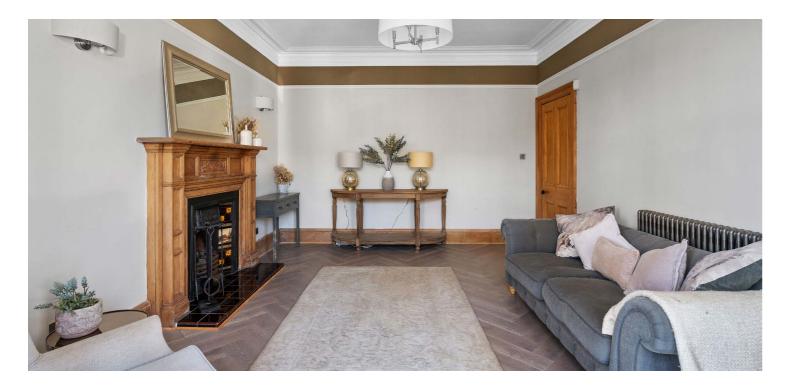

The home also offers a private front garden, on-street parking, and a charming south-facing rear garden with a sun deck. Among its many features are a groundfloor WC, a family bathroom, an elegant bay-windowed lounge, and double doors that lead from the sitting room/TV room to the garden deck.

Recent upgrades include rewiring, restoration of the blonde sandstone façade and extensive roof works. The current owners have also installed new hardwood flooring in the lounge, hall, and TV room, along with high-quality carpeting in some of the bedrooms. In addition, the property is within the catchment for the excellent Broomhill Primary and close to a number of beautiful parks including, Naseby and Victoria.