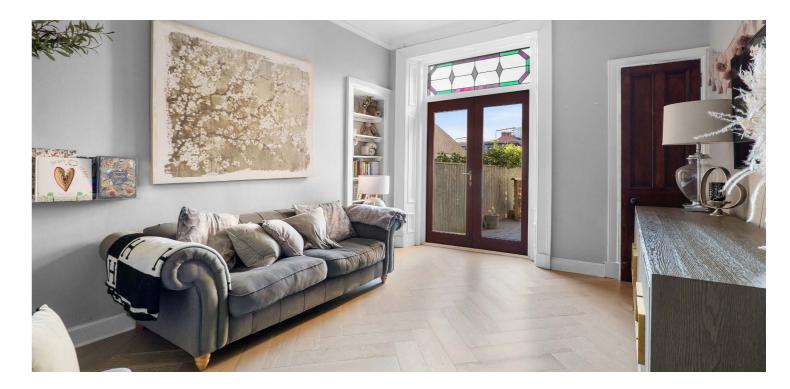

## 2 | PUBLIC ROOMS

A stunning extended blonde sandstone midterraced villa, set within the tree-lined Rowallan Gardens—one of the most sought-after addresses in the Broomhill district. This spacious sevenapartment family home, originally built in the 1890s, effortlessly combines traditional character with thoughtful modern updates by the current owners.

The home also offers a private front garden, on-street parking, and a charming south-facing rear garden with a sun deck. Among its many features are a groundfloor WC, a family bathroom, an elegant bay-windowed lounge, and double doors that lead from the sitting room/TV room to the garden deck.