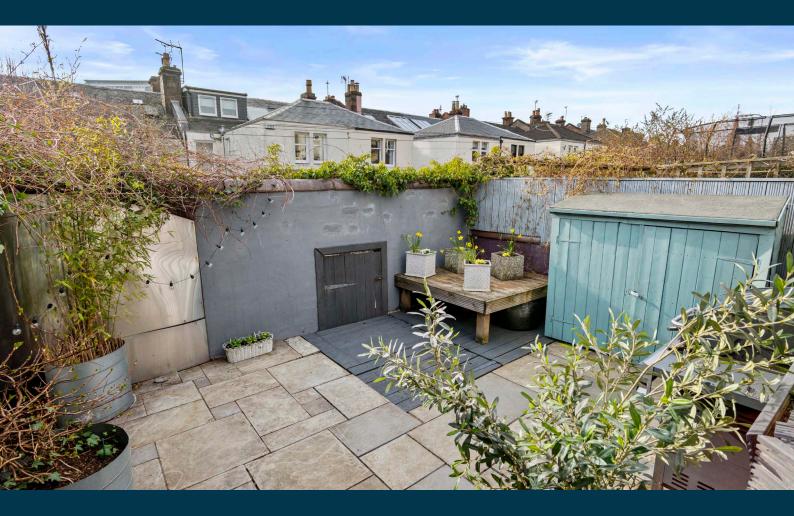

The home also offers a private front garden, on-street parking, and a charming south-facing rear garden with a sun deck. Among its many features are a groundfloor WC, a family bathroom, an elegant bay-windowed lounge, and double doors that lead from the sitting room/TV room to the garden deck.