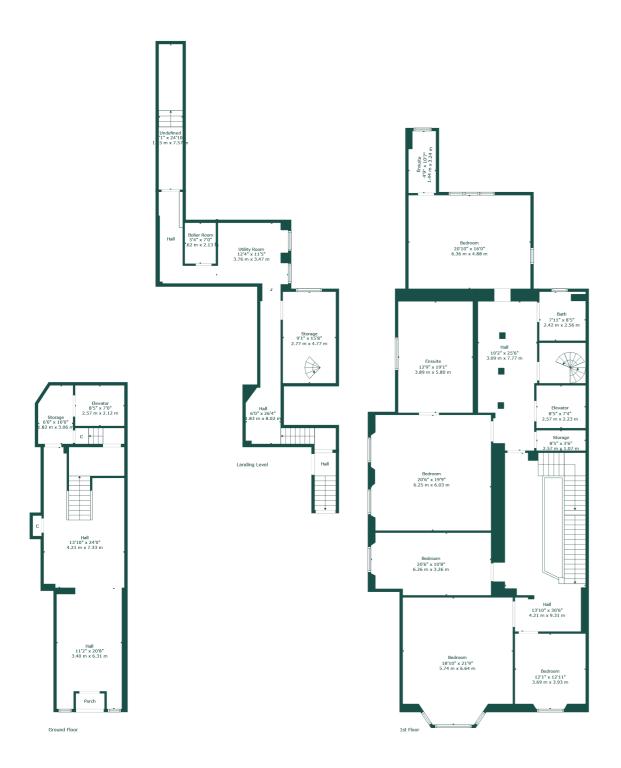

## WE5214 | Sat Nav: 6 Park Gardens, Park, Glasgow, G3 7YE

\* All measurements and distances are approximate Floorplans are for illustration purposes and may not be to scale.

WE'RE **SOLD** ON YOUR FUTURE