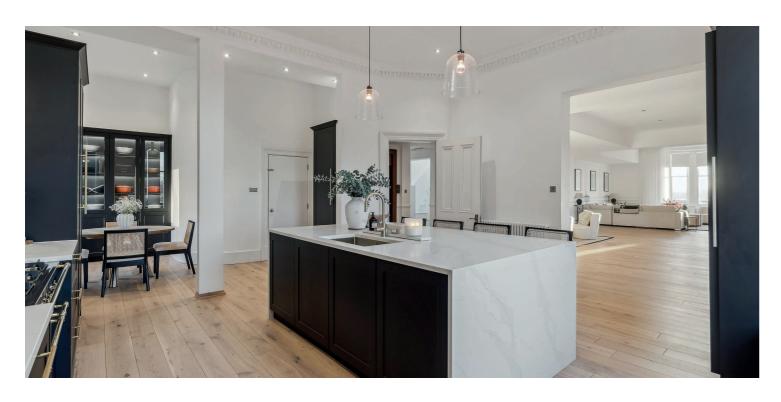

The generous, newly refurbished family accommodation extends to over 8000 sq.ft, and comprises; main door entry into a breathtaking reception hallway with an imposing staircase. There is an elegant, bay windowed, open plan lounge and dining room, which also leads to the impressive dining kitchen, seven double bedrooms, with the principal and second bedroom both benefitting from stunning en suites, dressing room and a beautiful family bathroom. There is additional flexible accommodation on the second floor, with gym and potential guest space, and the property also benefits from a utility room and private rear garden.