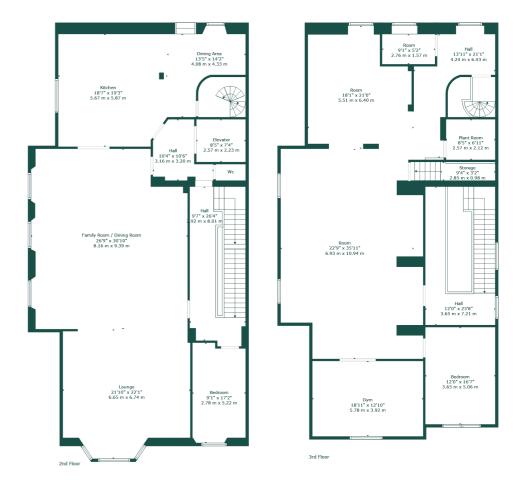

## WE5214 | Sat Nav: 6 Park Gardens, Park, Glasgow, G3 7YE

\* All measurements and distances are approximate Floorplans are for illustration purposes and may not be to scale.

WE'RE **SOLD** ON YOUR FUTURE