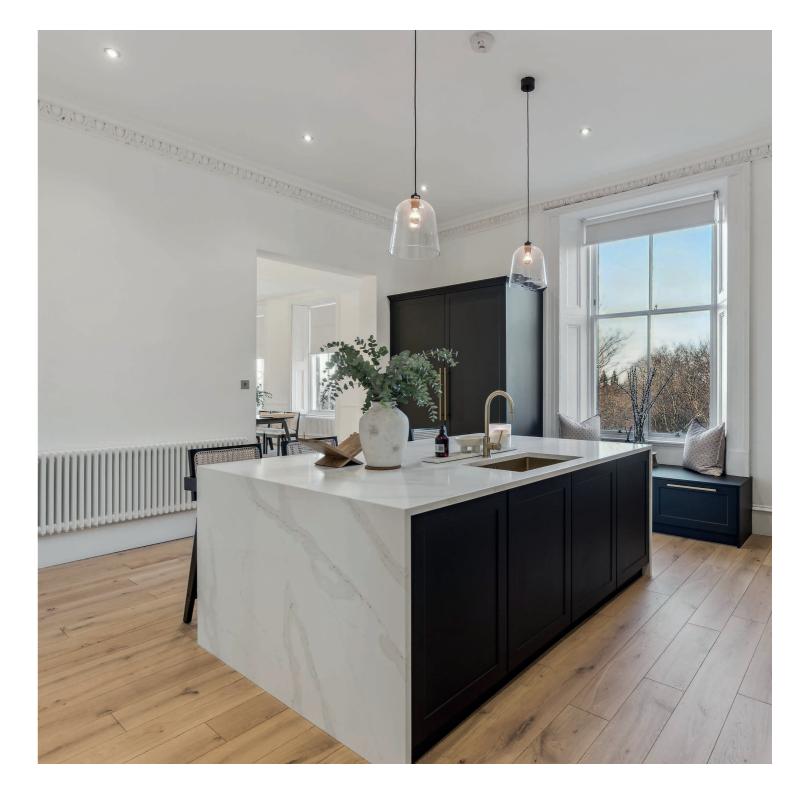

The generous, newly refurbished family accommodation extends to over 8000 sq.ft, and comprises; main door entry into a breathtaking reception hallway with an imposing staircase. There is an elegant, bay windowed, open plan lounge and dining room, which also leads to the impressive dining kitchen, seven double bedrooms, with the principal and second bedroom both benefitting from stunning en suites, dressing room and a beautiful family bathroom. There is additional flexible accommodation on the second floor, with gym and potential guest space, and the property also benefits from a utility room and private rear garden.