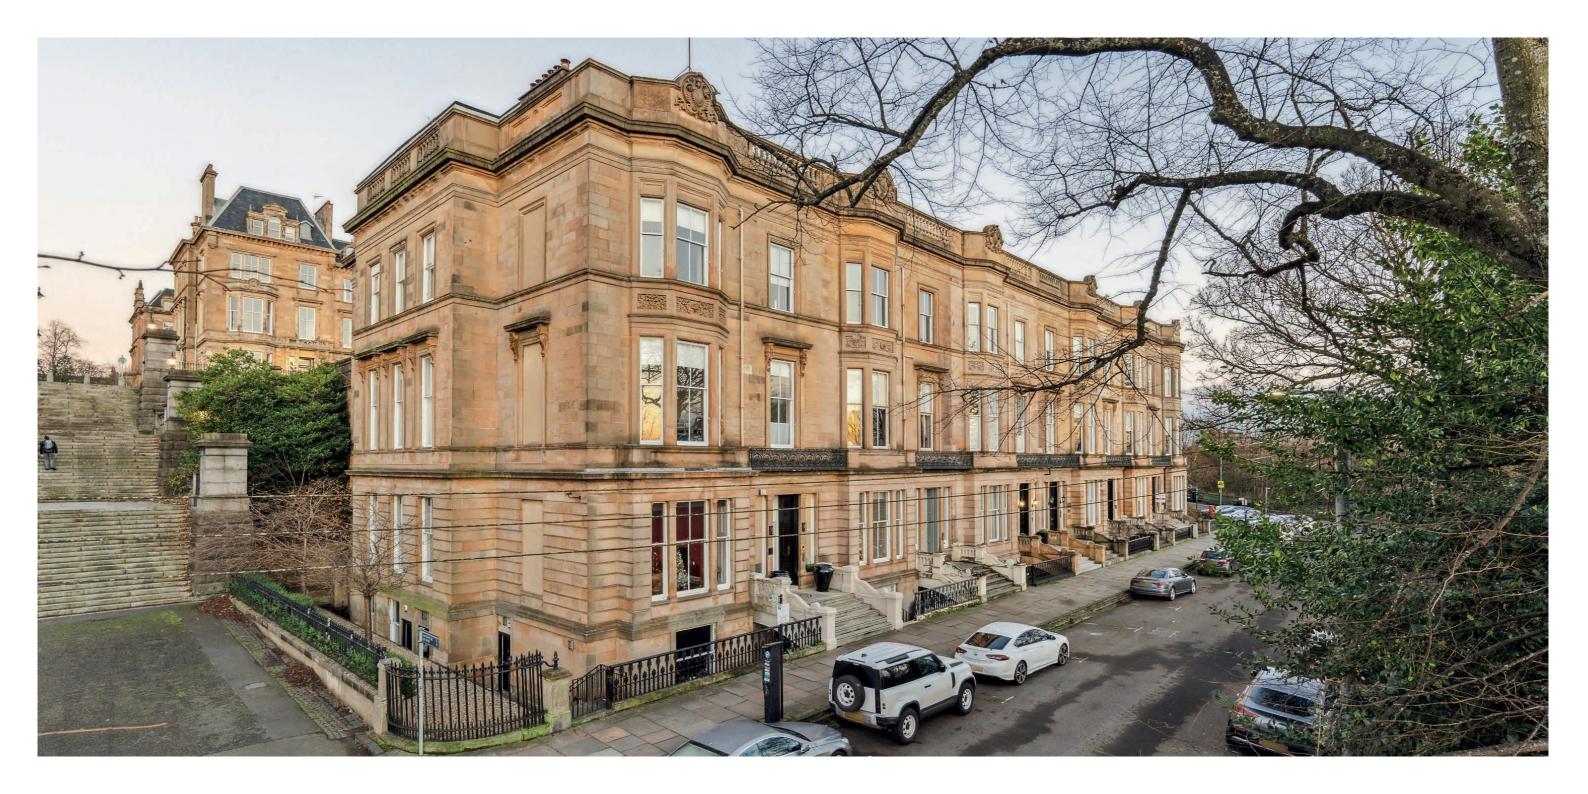

## PARK GARDENS

PARK

- 7 | BEDROOMS
- 3 | BATHROOMS
- 2 | PUBLIC ROOMS

6 Park Gardens is a magnificent, main door townhouse conversion, within an imposing A-listed, end terrace, blonde sandstone villa, designed by Charles Wilson circa 1855. The property enjoys an enviable corner position, with south facing views over mature trees towards Kelvingrove Park.

The generous, newly refurbished family accommodation extends to over 8000 sq.ft, and comprises; main door entry into a breathtaking reception hallway with an imposing staircase. There is an elegant, bay windowed, open plan lounge and dining room, which also leads to the impressive dining kitchen, seven double bedrooms, with the principal and second bedroom both benefitting from stunning en suites, dressing room and a beautiful family bathroom. There is additional flexible accommodation on the second floor, with gym and potential guest space, and the property also benefits from a utility room and private rear garden.

## Local Area

Arguably the most sought after and desirable location in Glasgow, is the Park.

The Park District area is bordered by the City Centre, Kelvingrove, Kelvingrove Park and Woodlands. Park Circus was built between 1855 and 1863. Many of the area's large townhouses which were converted to offices during the latter half of the 20th century are being returned to residential use. It was declared a Conservation Area in 1970.