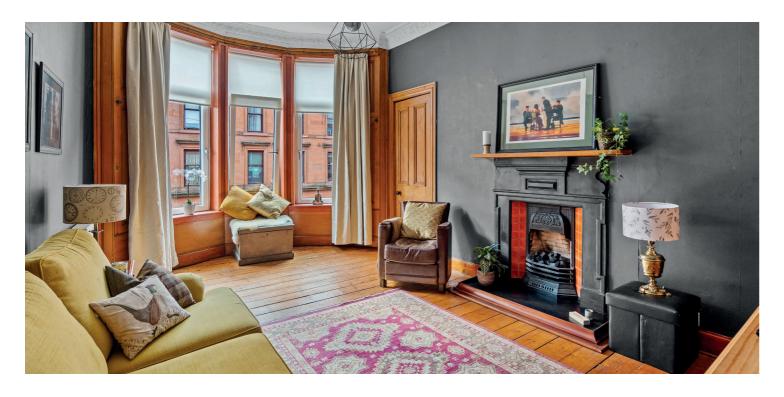

The property has been freshly decorated and is located perfectly to take full advantage of the abundance of local amenities on offer. The internal accommodation comprises; welcoming reception hall with beautiful original flooring, leading to the bright bay window lounge to the front with feature fireplace, and an internal style modern kitchen, boasting a range of base and wall mounted units. There are two generous sized bedrooms to the rear, both offering ample space for freestanding storage. To complete the accommodation on offer, there is a wellappointed family bathroom with threepiece suite and shower over bath.

The flat benefits from original features including cornicing and fire surrounds, gas central heating, double glazed windows throughout, secure door entry and communal gardens to the rear.

Partick in Glasgow's West End is fast becoming one of the 'hippest' neighbourhoods in which to live, as quoted by The Scotsman in 2018. An ideal location for first time buyers and young professionals.