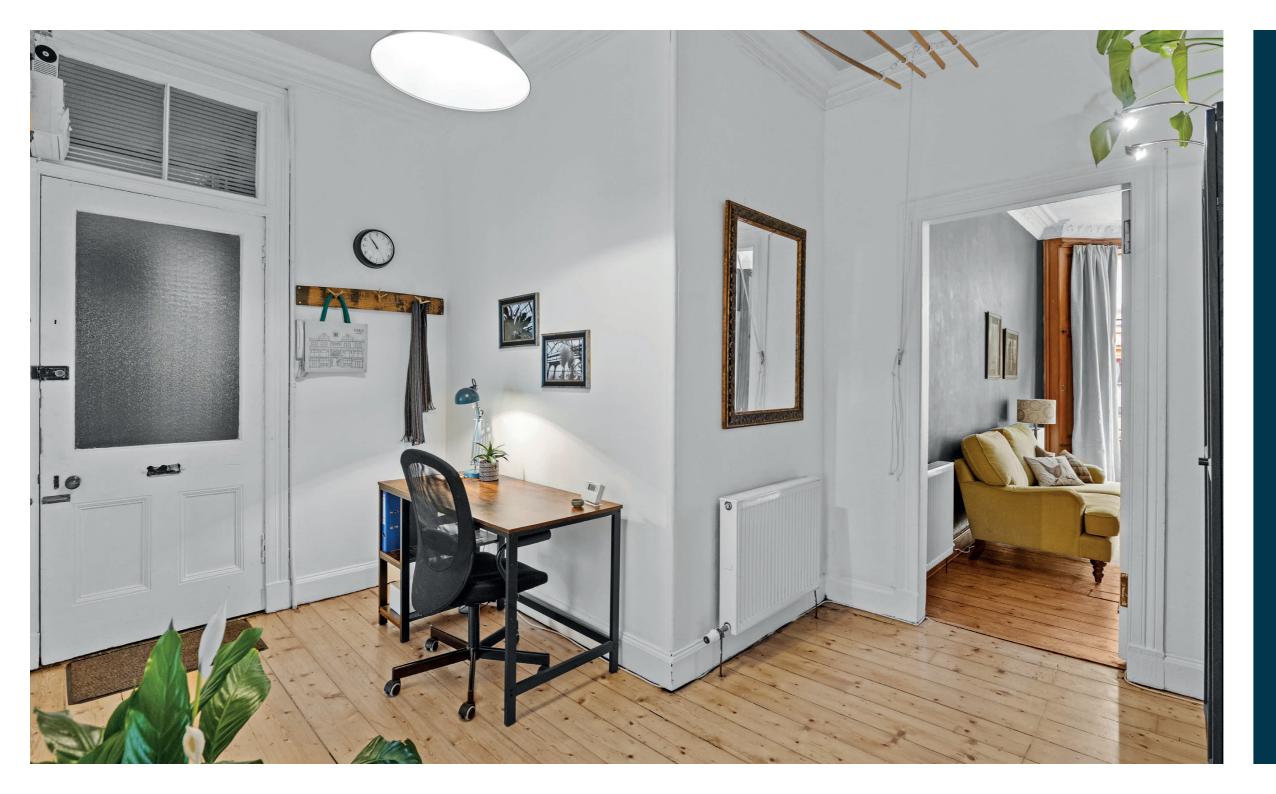

The property has been freshly decorated and is located perfectly to take full advantage of the abundance of local amenities on offer. The internal accommodation comprises; welcoming reception hall with beautiful original flooring, leading to the bright bay window lounge to the front with feature fireplace, and an internal style modern kitchen, boasting a range of base and wall mounted units. There are two generous sized bedrooms to the rear, both offering ample space for freestanding storage. To complete the accommodation on offer, there is a wellappointed family bathroom with threepiece suite and shower over bath.

The flat benefits from original features including cornicing and fire surrounds, gas central heating, double glazed windows throughout, secure door entry and communal gardens to the rear.

Partick in Glasgow's West End is fast becoming one of the 'hippest' neighbourhoods in which to live, as quoted by The Scotsman in 2018. An ideal location for first time buyers and young professionals.