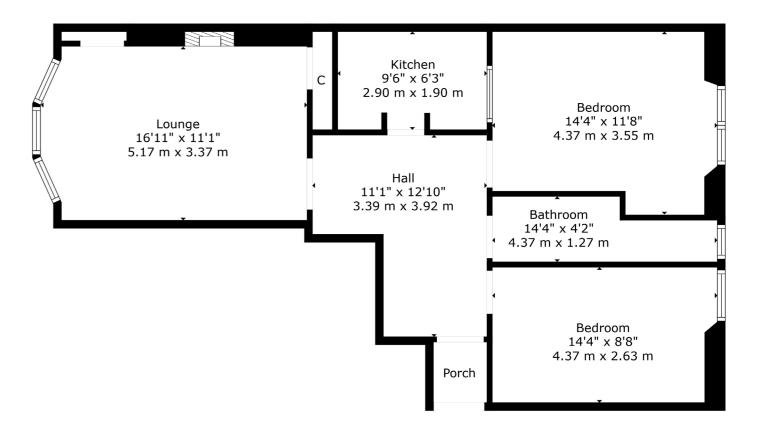

WE5259 | Sat Nav: 74 Chancellor Street, Partick, Glasgow, G11 5PN

For the full home report visit www.corumproperty.co.uk

 $^{*}$  All measurements and distances are approximate Floorplans are for illustration purposes and may not be to scale.