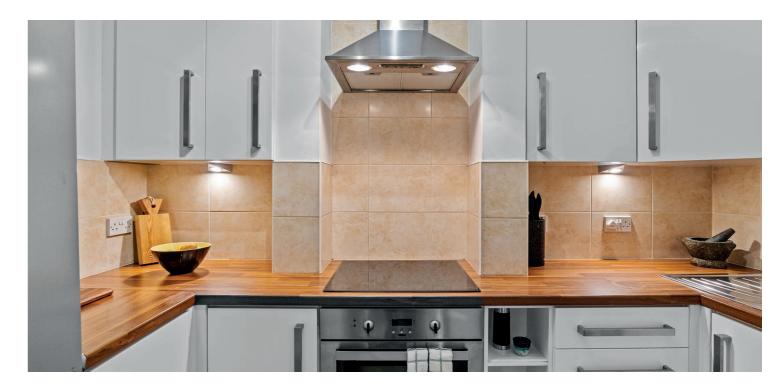

The property has been freshly decorated and is located perfectly to take full advantage of the abundance of local amenities on offer. The internal accommodation comprises; welcoming reception hall with beautiful original flooring, leading to the bright bay window lounge to the front with feature fireplace, and an internal style modern kitchen, boasting a range of base and wall mounted units. There are two generous sized bedrooms to the rear, both offering ample space for freestanding storage. To complete the accommodation on offer, there is a wellappointed family bathroom with threepiece suite and shower over bath.