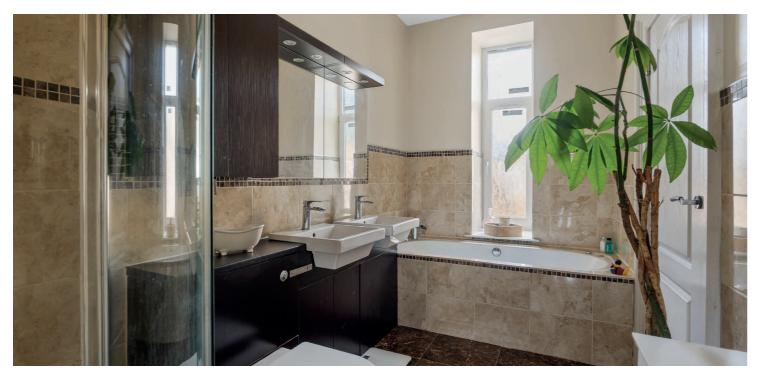

The building has a secure entry system, leading to a well-maintained residents hall and in turn, rear gardens. The internal accommodation comprises; welcoming open reception hall with a fabulous open plan living kitchen with bay window at the lounge area and window onto the kitchen, which has a large island, integrated appliances, and ample storage. There is a well-proportioned principal bedroom on the ground level with ample storage and dual aspects, and a large contemporary family bathroom.