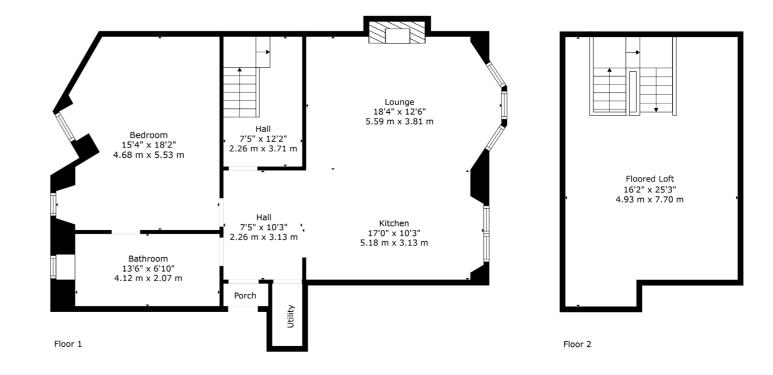

## 1 | BEDROOM1 | BATHROOM2 | PUBLIC ROOMS

3/1 80 Barrington Drive is a stylish top floor flat has been comprehensively upgraded and offers flexible open plan living space, as well as a superb floored loft, perfect for a number of uses including a games room or guest room.

The building has a secure entry system, leading to a well-maintained residents hall and in turn, rear gardens. The internal accommodation comprises; welcoming open reception hall with a fabulous open plan living kitchen with bay window at the lounge area and window onto the kitchen, which has a large island, integrated appliances, and ample storage. There is a well-proportioned principal bedroom on the ground level with ample storage and dual aspects, and a large contemporary family bathroom.

Byres Road is also located nearby, offering a further range of shops and amenities, including a Waitrose, Marks & Spencer, Tesco Metro and boutique shops.

WE5260 | Sat Nav: 80 Barrington Drive, Woodlands, Glasgow, G4 9ET For the full home report visit **www.corumproperty.co.uk** \* All measurements and distances are approximate Floorplans are for illustration purposes and may not be to scale.