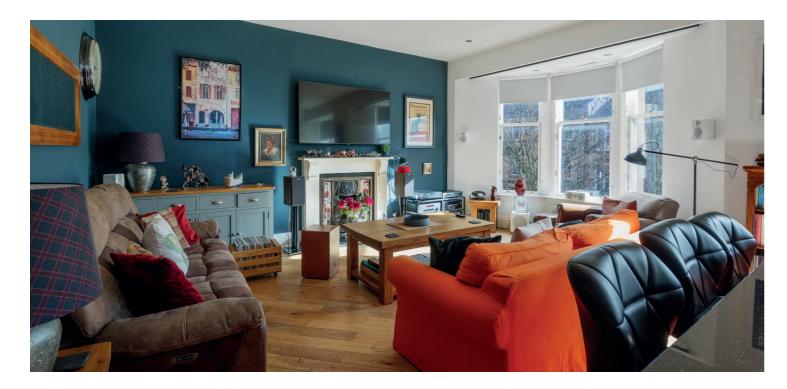

## 1 | BEDROOM1 | BATHROOM2 | PUBLIC ROOMS

3/1 80 Barrington Drive is a stylish top floor flat has been comprehensively upgraded and offers flexible open plan living space, as well as a superb floored loft, perfect for a number of uses including a games room or guest room.

The building has a secure entry system, leading to a well-maintained residents hall and in turn, rear gardens. The internal accommodation comprises; welcoming open reception hall with a fabulous open plan living kitchen with bay window at the lounge area and window onto the kitchen, which has a large island, integrated appliances, and ample storage. There is a well-proportioned principal bedroom on the ground level with ample storage and dual aspects, and a large contemporary family bathroom.