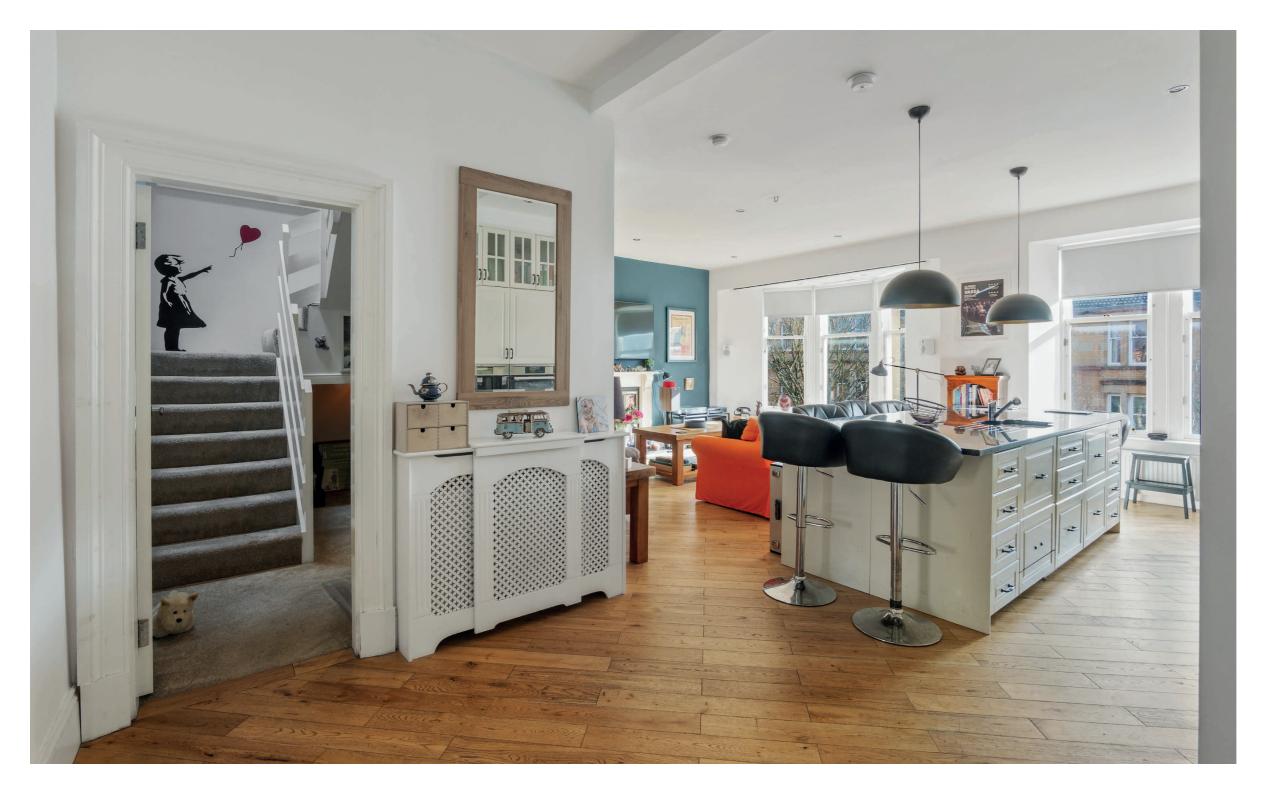

## 1 | BEDROOM1 | BATHROOM2 | PUBLIC ROOMS

3/1 80 Barrington Drive is a stylish top floor flat has been comprehensively upgraded and offers flexible open plan living space, as well as a superb floored loft, perfect for a number of uses including a games room or guest room.

The building has a secure entry system, leading to a well-maintained residents hall and in turn, rear gardens. The internal accommodation comprises; welcoming open reception hall with a fabulous open plan living kitchen with bay window at the lounge area and window onto the kitchen, which has a large island, integrated appliances, and ample storage. There is a well-proportioned principal bedroom on the ground level with ample storage and dual aspects, and a large contemporary family bathroom.