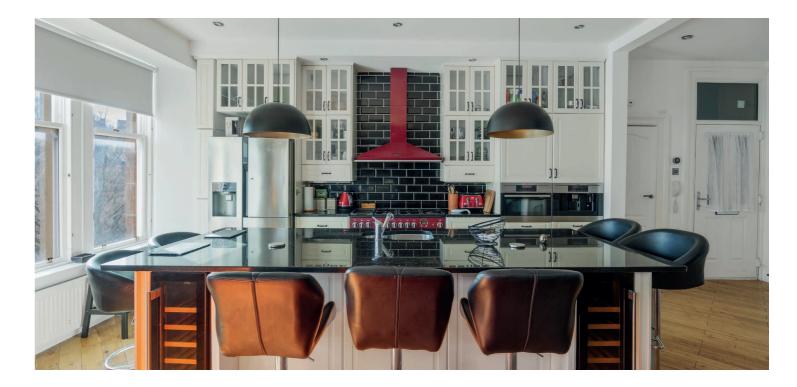

The building has a secure entry system, leading to a well-maintained residents hall and in turn, rear gardens. The internal accommodation comprises; welcoming open reception hall with a fabulous open plan living kitchen with bay window at the lounge area and window onto the kitchen, which has a large island, integrated appliances, and ample storage. There is a well-proportioned principal bedroom on the ground level with ample storage and dual aspects, and a large contemporary family bathroom.