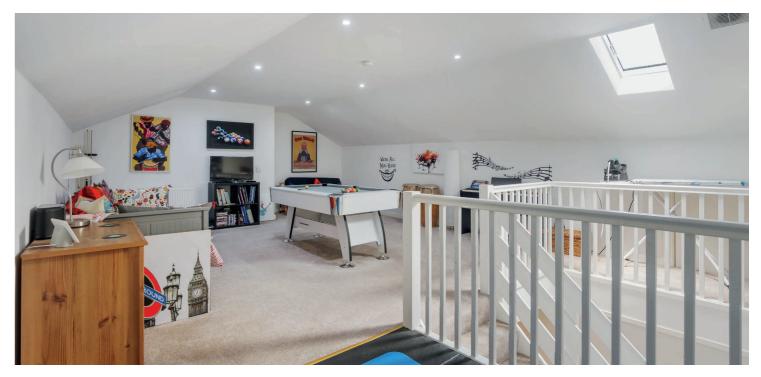

## 1 | BEDROOM1 | BATHROOM2 | PUBLIC ROOMS

3/1 80 Barrington Drive is a stylish top floor flat has been comprehensively upgraded and offers flexible open plan living space, as well as a superb floored loft, perfect for a number of uses including a games room or guest room.