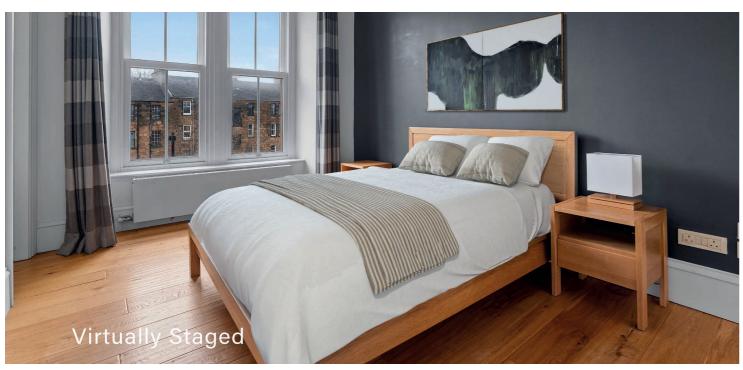

The internal accommodation comprises; a welcoming reception hallway with storage off and a charming, south facing openplan lounge featuring a modern kitchen, boasting a range of base and wall mounted units. Both double bedrooms are generously proportioned with the principal bedroom further enhanced by inbuilt storage and a stylish en-suite. There is also a beautiful shower room off the hall.

The property is well presented throughout, boasting gas central heating, double-glazed windows to the rear, engineered hardwood flooring, a secure entry system and access to the residents' pleasure gardens at the front of the Crescent.