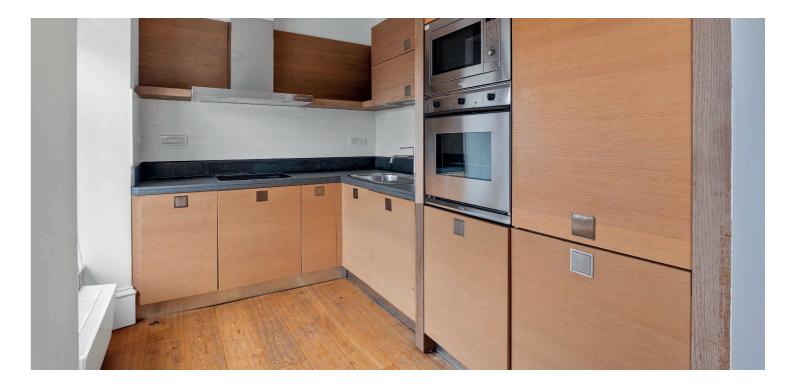

The internal accommodation comprises; a welcoming reception hallway with storage off and a charming, south facing openplan lounge featuring a modern kitchen, boasting a range of base and wall mounted units. Both double bedrooms are generously proportioned with the principal bedroom further enhanced by inbuilt storage and a stylish en-suite. There is also a beautiful shower room off the hall.