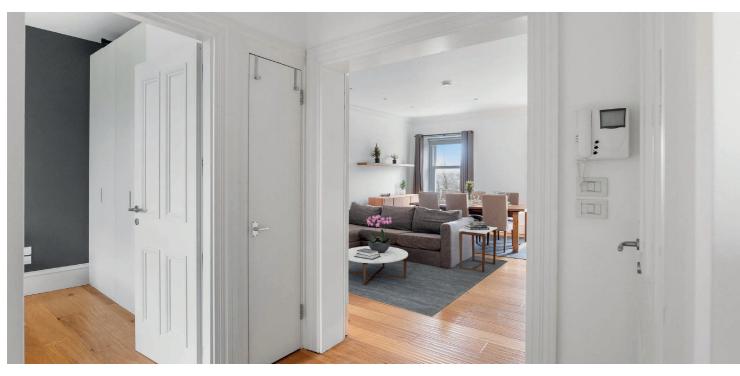

The internal accommodation comprises; a welcoming reception hallway with storage off and a charming, south facing openplan lounge featuring a modern kitchen, boasting a range of base and wall mounted units. Both double bedrooms are generously proportioned with the principal bedroom further enhanced by inbuilt storage and a stylish en-suite. There is also a beautiful shower room off the hall.

The property is well presented throughout, boasting gas central heating, double-glazed windows to the rear, engineered hardwood flooring, a secure entry system and access to the residents' pleasure gardens at the front of the Crescent.