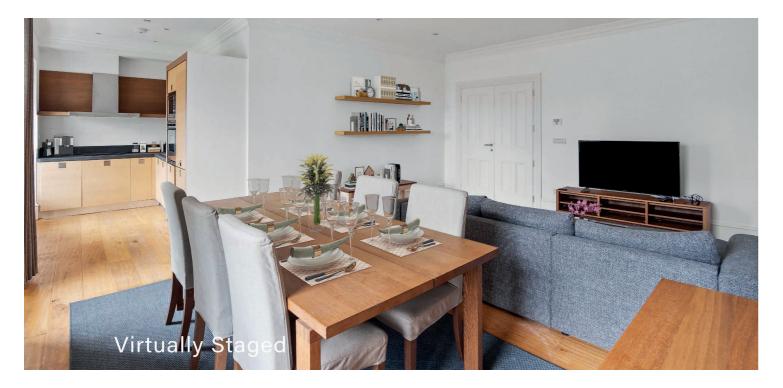

The internal accommodation comprises; a welcoming reception hallway with storage off and a charming, south facing openplan lounge featuring a modern kitchen, boasting a range of base and wall mounted units. Both double bedrooms are generously proportioned with the principal bedroom further enhanced by inbuilt storage and a stylish en-suite. There is also a beautiful shower room off the hall.

The property is well presented throughout, boasting gas central heating, double-glazed windows to the rear, engineered hardwood flooring, a secure entry system and access to the residents' pleasure gardens at the front of the Crescent.