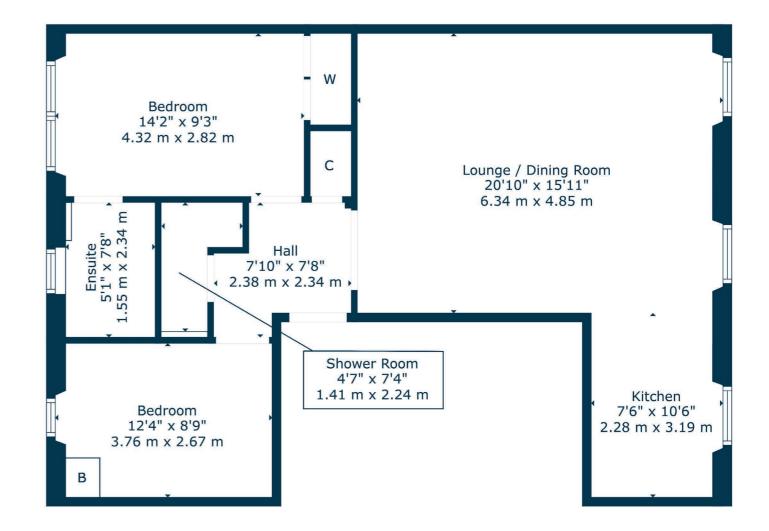

## 1 | PUBLIC ROOM

This beautifully presented two-bedroom flat at 10 Botanic Crescent is located on the second floor and offers uninterrupted views over the beautifully presented residents' pleasure gardens.

The internal accommodation comprises; a welcoming reception hallway with storage off and a charming, south facing openplan lounge featuring a modern kitchen, boasting a range of base and wall mounted units. Both double bedrooms are generously proportioned with the principal bedroom further enhanced by inbuilt storage and a stylish en-suite. There is also a beautiful shower room off the hall.

The property is also well placed for access to a number of major employers, including the BBC, STV, Glasgow University and several hospitals.

WE5238 | Sat Nav: 2/2 10 Botanic Crescent, Botanics, Glasgow, G20 8QQ For the full home report visit **www.corumproperty.co.uk** \* All measurements and distances are approximate Floorplans are for illustration purposes and may not be to scale.