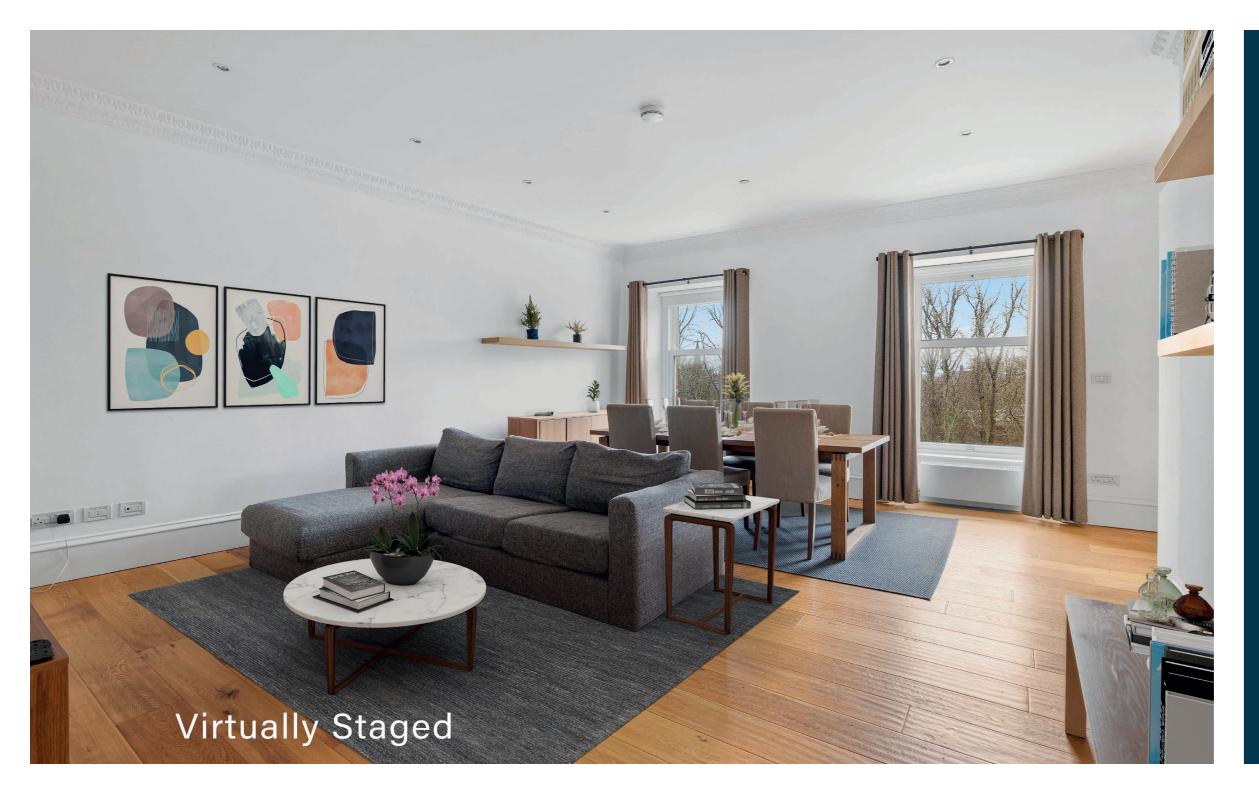

## 1 | PUBLIC ROOM

This beautifully presented two-bedroom flat at 10 Botanic Crescent is located on the second floor and offers uninterrupted views over the beautifully presented residents' pleasure gardens.

The internal accommodation comprises; a welcoming reception hallway with storage off and a charming, south facing openplan lounge featuring a modern kitchen, boasting a range of base and wall mounted units. Both double bedrooms are generously proportioned with the principal bedroom further enhanced by inbuilt storage and a stylish en-suite. There is also a beautiful shower room off the hall.

The property is well presented throughout, boasting gas central heating, double-glazed windows to the rear, engineered hardwood flooring, a secure entry system and access to the residents' pleasure gardens at the front of the Crescent.