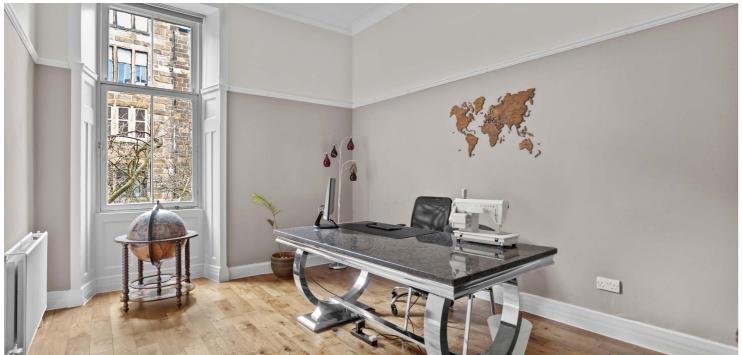

Inside, the flat boasts a large, welcoming reception hall with hardwood floors and storage space. The spacious lounge features a bay window, a decorative gas fireplace, elegant ceiling plasterwork and cornicing, as well as beautiful hardwood flooring. The three generously sized double bedrooms offer plenty of room for wardrobes, while the rear of the property includes a fantastic dining room, kitchen, pantry, and utility, along with a very spacious family bathroom.