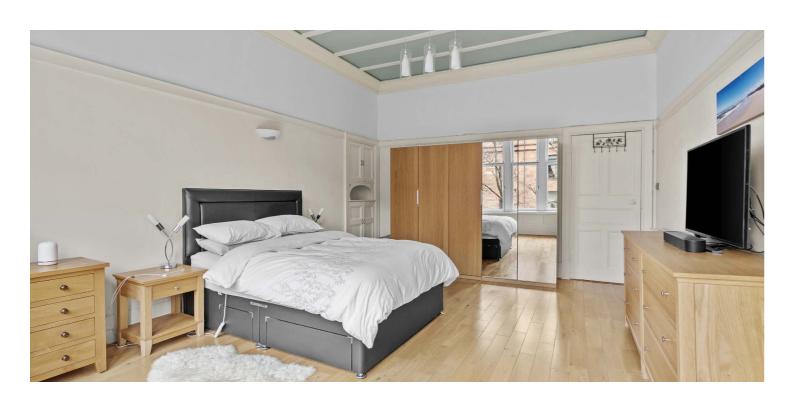

Inside, the flat boasts a large, welcoming reception hall with hardwood floors and storage space. The spacious lounge features a bay window, a decorative gas fireplace, elegant ceiling plasterwork and cornicing, as well as beautiful hardwood flooring. The three generously sized double bedrooms offer plenty of room for wardrobes, while the rear of the property includes a fantastic dining room, kitchen, pantry, and utility, along with a very spacious family bathroom.