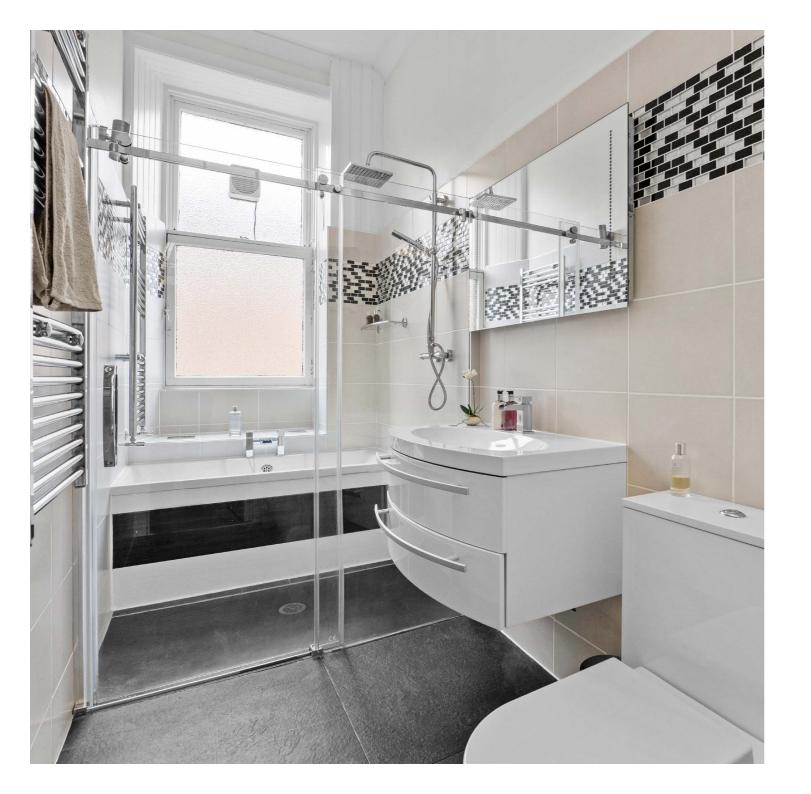

Inside, the flat boasts a large, welcoming reception hall with hardwood floors and storage space. The spacious lounge features a bay window, a decorative gas fireplace, elegant ceiling plasterwork and cornicing, as well as beautiful hardwood flooring. The three generously sized double bedrooms offer plenty of room for wardrobes, while the rear of the property includes a fantastic dining room, kitchen, pantry, and utility, along with a very spacious family bathroom.