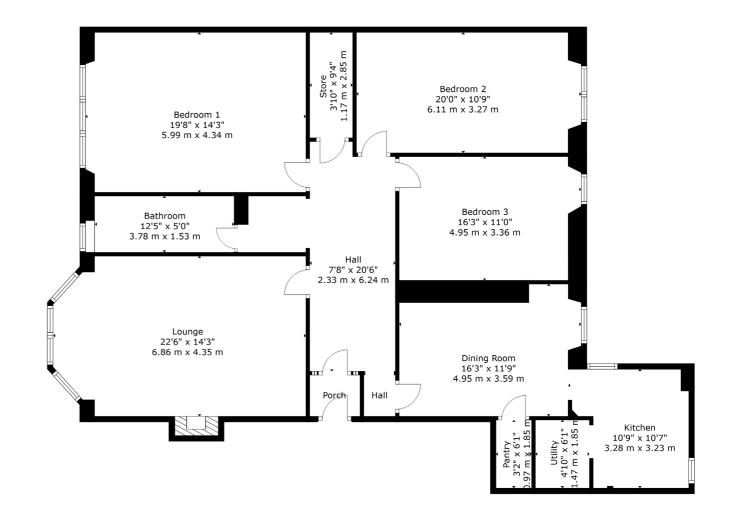

## 1/2 63 LAUDERDALE GARDENS HYNDLAND

www.corumproperty.co.uk

- 3 | BEDROOMS
- 1 | BATHROOM
- 2 | PUBLIC ROOMS

1/2 63 Lauderdale Gardens is an exceptional three-bedroom, first-floor tenement flat situated in the heart of Hyndland, offering beautiful views over Hyndland Bowling Club. The building itself has undergone extensive renovations in recent years, including stonework repairs and a new roof, making it one of the most impressive tenement buildings in the area.

Inside, the flat boasts a large, welcoming reception hall with hardwood floors and storage space. The spacious lounge features a bay window, a decorative gas fireplace, elegant ceiling plasterwork and cornicing, as well as beautiful hardwood flooring. The three generously sized double bedrooms offer plenty of room for wardrobes, while the rear of the property includes a fantastic dining room, kitchen, pantry, and utility, along with a very spacious family bathroom.

 $^{*}$  All measurements and distances are approximate Floorplans are for illustration purposes and may not be to scale.

WE'RE **SOLD** ON YOUR FUT<u>URE</u>

Corum West End 82 Hyndland Road, Glasgow, G12 9UT