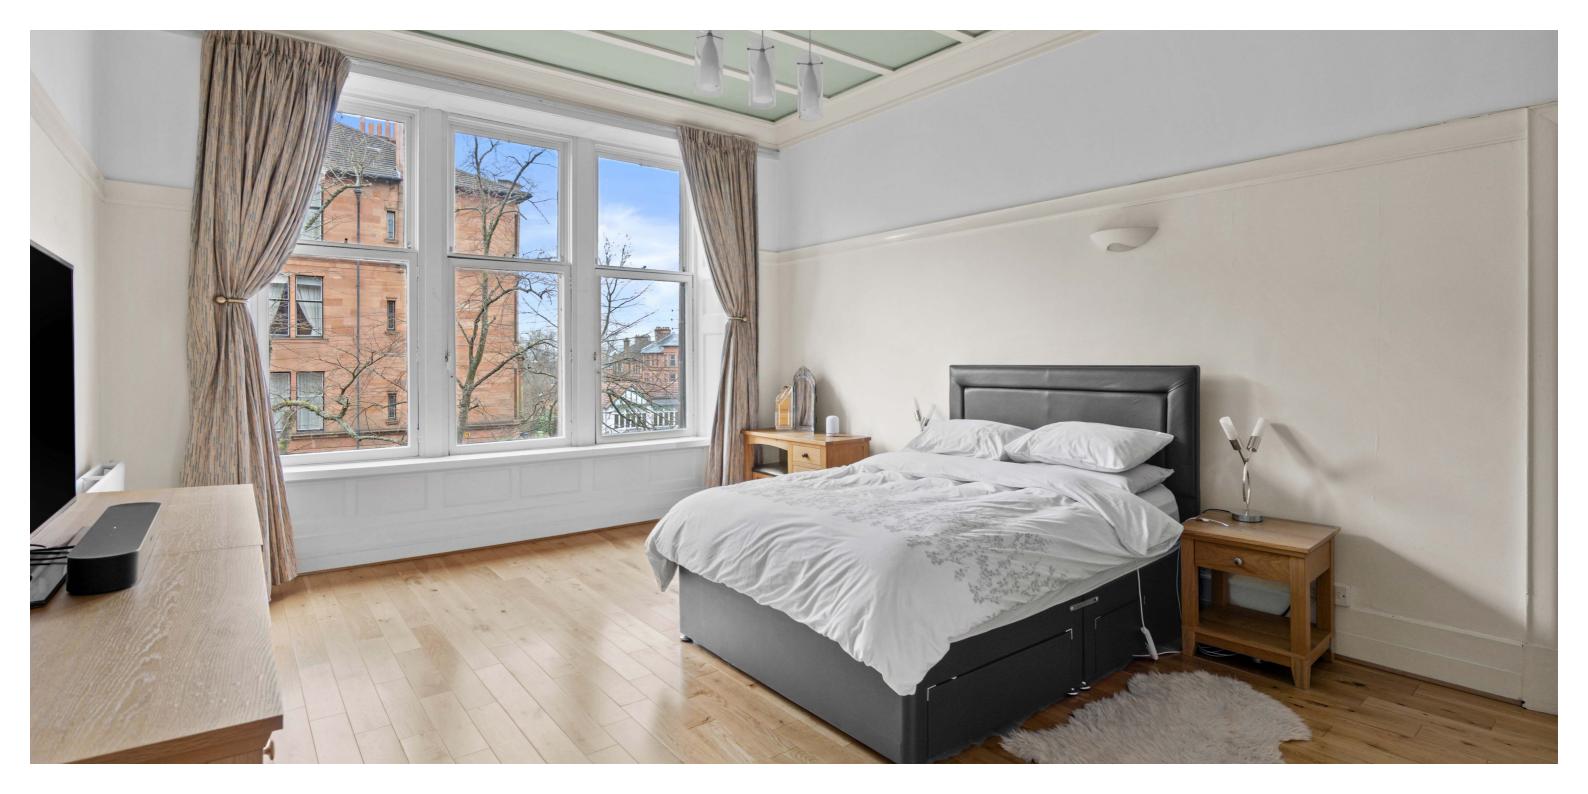

Inside, the flat boasts a large, welcoming reception hall with hardwood floors and storage space. The spacious lounge features a bay window, a decorative gas fireplace, elegant ceiling plasterwork and cornicing, as well as beautiful hardwood flooring. The three generously sized double bedrooms offer plenty of room for wardrobes, while the rear of the property includes a fantastic dining room, kitchen, pantry, and utility, along with a very spacious family bathroom.