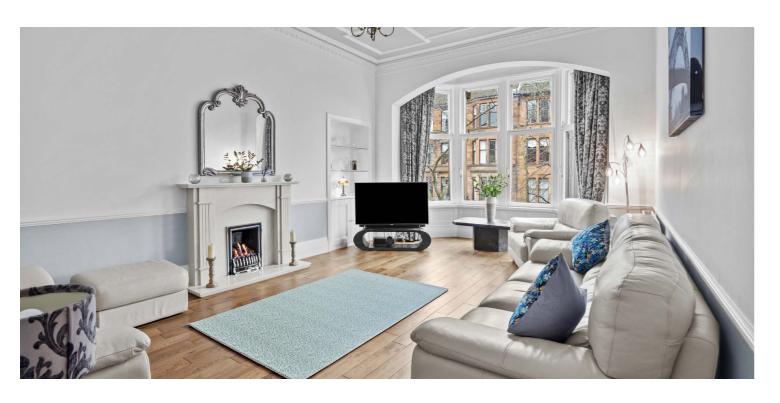

Inside, the flat boasts a large, welcoming reception hall with hardwood floors and storage space. The spacious lounge features a bay window, a decorative gas fireplace, elegant ceiling plasterwork and cornicing, as well as beautiful hardwood flooring. The three generously sized double bedrooms offer plenty of room for wardrobes, while the rear of the property includes a fantastic dining room, kitchen, pantry, and utility, along with a very spacious family bathroom.