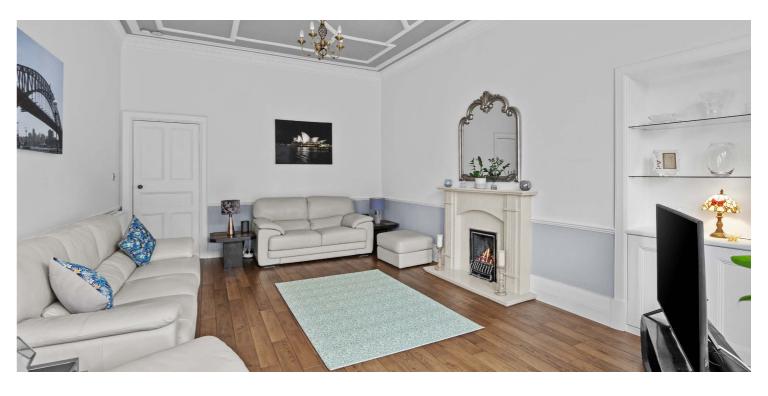

Inside, the flat boasts a large, welcoming reception hall with hardwood floors and storage space. The spacious lounge features a bay window, a decorative gas fireplace, elegant ceiling plasterwork and cornicing, as well as beautiful hardwood flooring. The three generously sized double bedrooms offer plenty of room for wardrobes, while the rear of the property includes a fantastic dining room, kitchen, pantry, and utility, along with a very spacious family bathroom.