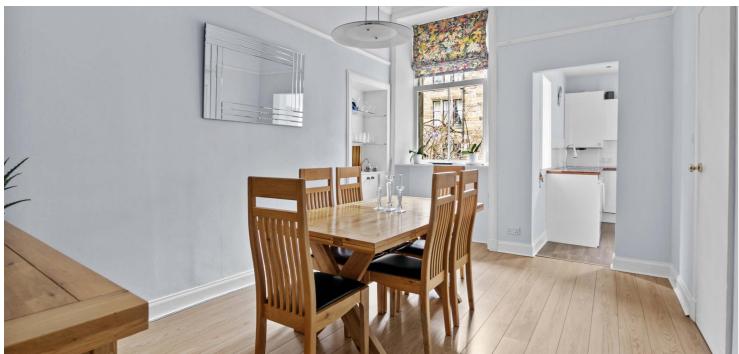

Inside, the flat boasts a large, welcoming reception hall with hardwood floors and storage space. The spacious lounge features a bay window, a decorative gas fireplace, elegant ceiling plasterwork and cornicing, as well as beautiful hardwood flooring. The three generously sized double bedrooms offer plenty of room for wardrobes, while the rear of the property includes a fantastic dining room, kitchen, pantry, and utility, along with a very spacious family bathroom.