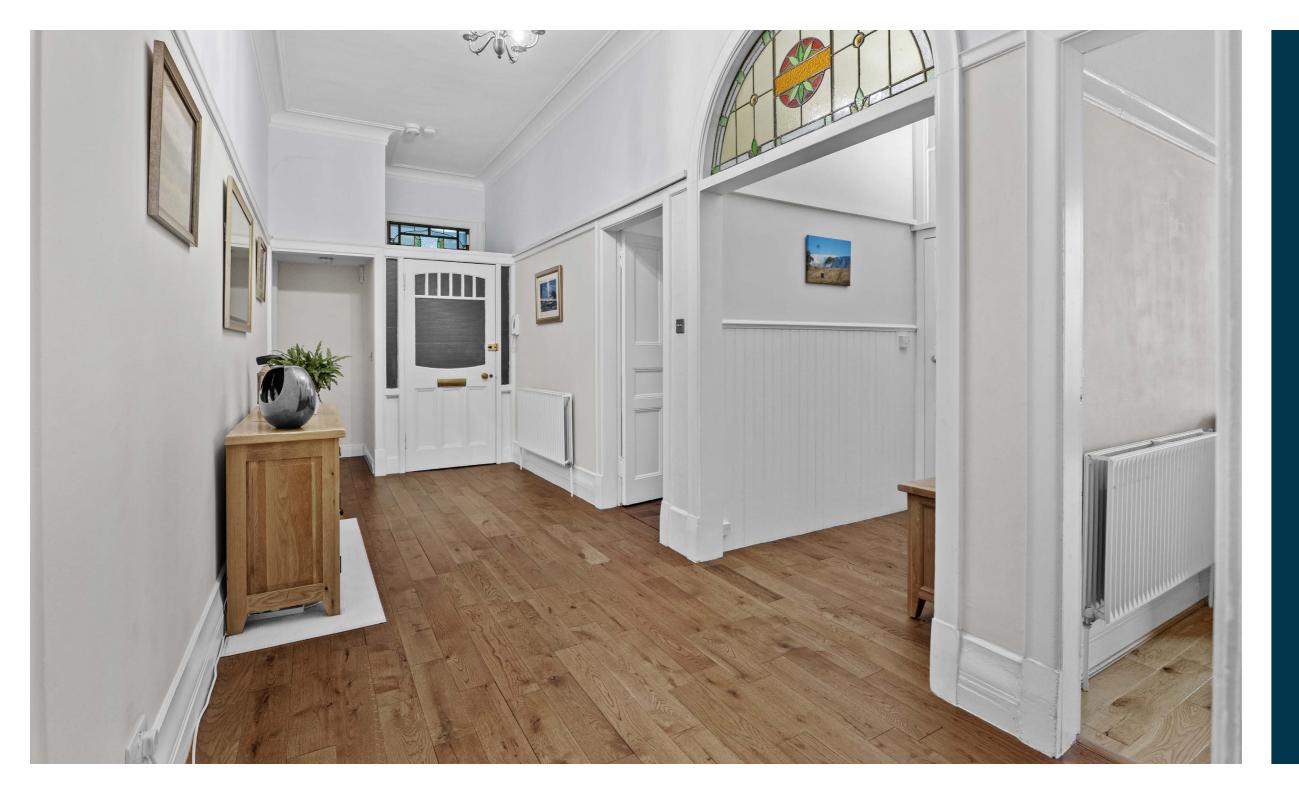

Inside, the flat boasts a large, welcoming reception hall with hardwood floors and storage space. The spacious lounge features a bay window, a decorative gas fireplace, elegant ceiling plasterwork and cornicing, as well as beautiful hardwood flooring. The three generously sized double bedrooms offer plenty of room for wardrobes, while the rear of the property includes a fantastic dining room, kitchen, pantry, and utility, along with a very spacious family bathroom.