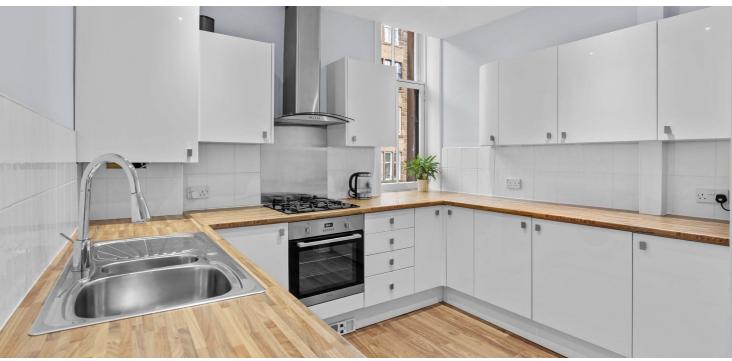

Inside, the flat boasts a large, welcoming reception hall with hardwood floors and storage space. The spacious lounge features a bay window, a decorative gas fireplace, elegant ceiling plasterwork and cornicing, as well as beautiful hardwood flooring. The three generously sized double bedrooms offer plenty of room for wardrobes, while the rear of the property includes a fantastic dining room, kitchen, pantry, and utility, along with a very spacious family bathroom.