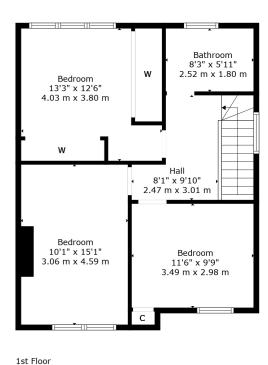

The internal accommodation comprises; welcoming reception hall with under stair storage, formal lounge to the rear with feature gas fireplace and open outlook over the beautifully maintained rear gardens, dining room to the front, and a modern, galley style kitchen which provides direct access to the south facing garden. Upstairs, there are three spacious double bedrooms, with the rear facing bedroom benefiting from ample built-in storage and a well-appointed family bathroom with four-piece suite including a free-standing shower and separate bath. There is also access to the loft from the upper landing.

In addition, the property benefits from gas central heating, double glazing, beautifully maintained front and rear south facing gardens, driveway and single garage.

The property is well placed for access to a number of local amenities, including supermarkets at Anniesland Cross and on Great Western Road.