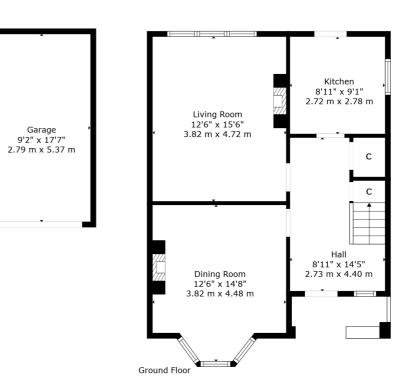

The internal accommodation comprises; welcoming reception hall with under stair storage, formal lounge to the rear with feature gas fireplace and open outlook over the beautifully maintained rear gardens, dining room to the front, and a modern, galley style kitchen which provides direct access to the south facing garden. Upstairs, there are three spacious double bedrooms, with the rear facing bedroom benefiting from ample built-in storage and a well-appointed family bathroom with four-piece suite including a free-standing shower and separate bath. There is also access to the loft from the upper landing.

In addition, the property benefits from gas central heating, double glazing, beautifully maintained front and rear south facing gardens, driveway and single garage.

The property is well placed for access to a number of local amenities, including supermarkets at Anniesland Cross and on Great Western Road.