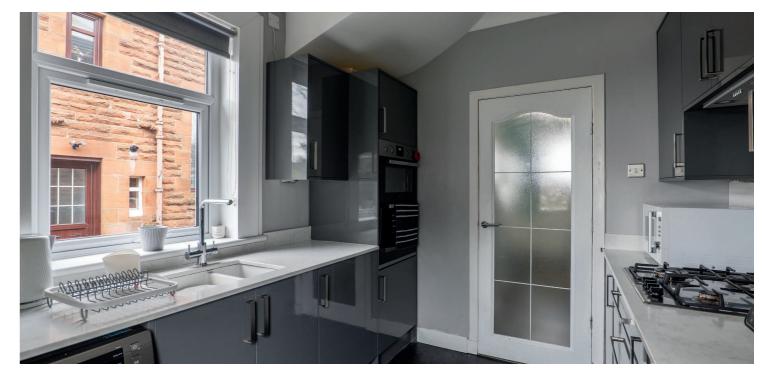

The internal accommodation comprises; welcoming reception hall with under stair storage, formal lounge to the rear with feature gas fireplace and open outlook over the beautifully maintained rear gardens, dining room to the front, and a modern, galley style kitchen which provides direct access to the south facing garden. Upstairs, there are three spacious double bedrooms, with the rear facing bedroom benefiting from ample built-in storage and a well-appointed family bathroom with four-piece suite including a free-standing shower and separate bath. There is also access to the loft from the upper landing.