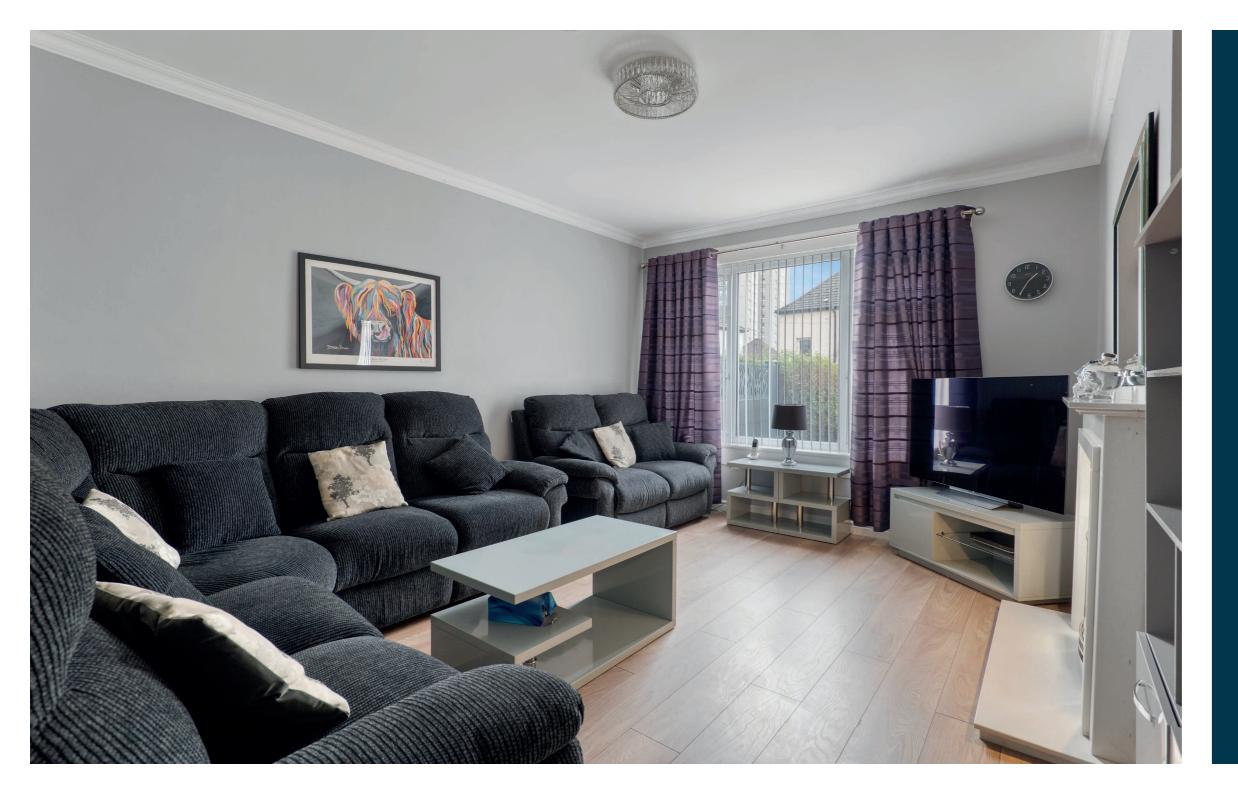

The internal accommodation comprises; welcoming reception hall with under stair storage, formal lounge to the rear with feature gas fireplace and open outlook over the beautifully maintained rear gardens, dining room to the front, and a modern, galley style kitchen which provides direct access to the south facing garden. Upstairs, there are three spacious double bedrooms, with the rear facing bedroom benefiting from ample built-in storage and a well-appointed family bathroom with four-piece suite including a free-standing shower and separate bath. There is also access to the loft from the upper landing.