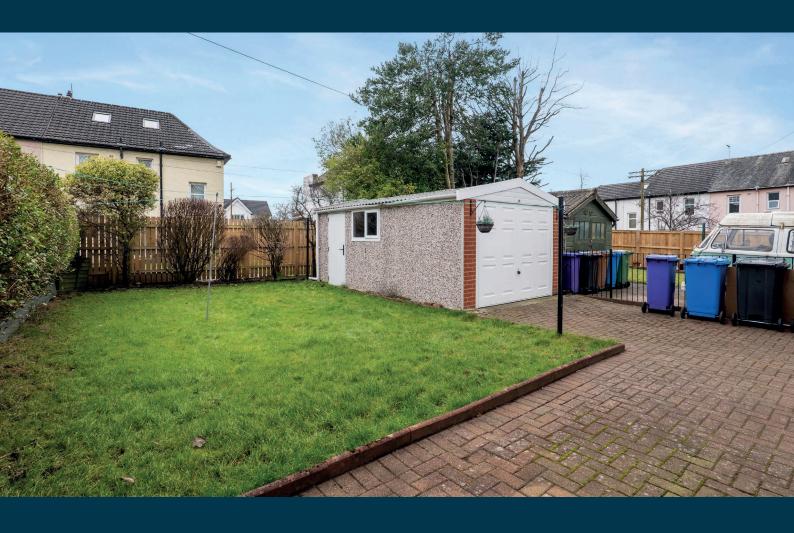

In addition, the property benefits from gas central heating, double glazing, beautifully maintained front and rear south facing gardens, driveway and single garage.

The property is well placed for access to a number of local amenities, including supermarkets at Anniesland Cross and on Great Western Road.