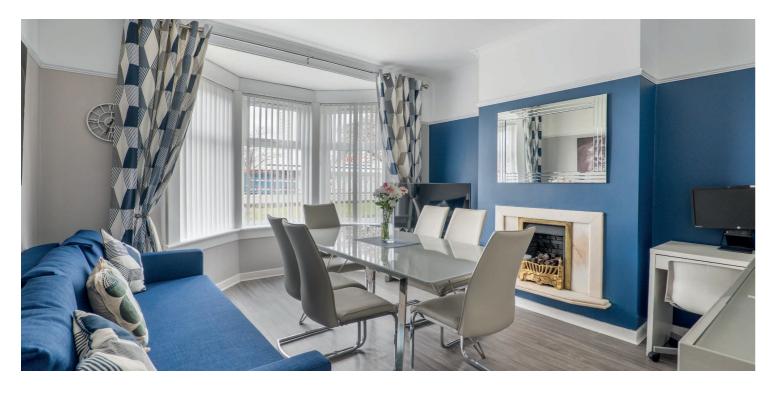

The internal accommodation comprises; welcoming reception hall with under stair storage, formal lounge to the rear with feature gas fireplace and open outlook over the beautifully maintained rear gardens, dining room to the front, and a modern, galley style kitchen which provides direct access to the south facing garden. Upstairs, there are three spacious double bedrooms, with the rear facing bedroom benefiting from ample built-in storage and a well-appointed family bathroom with four-piece suite including a free-standing shower and separate bath. There is also access to the loft from the upper landing.