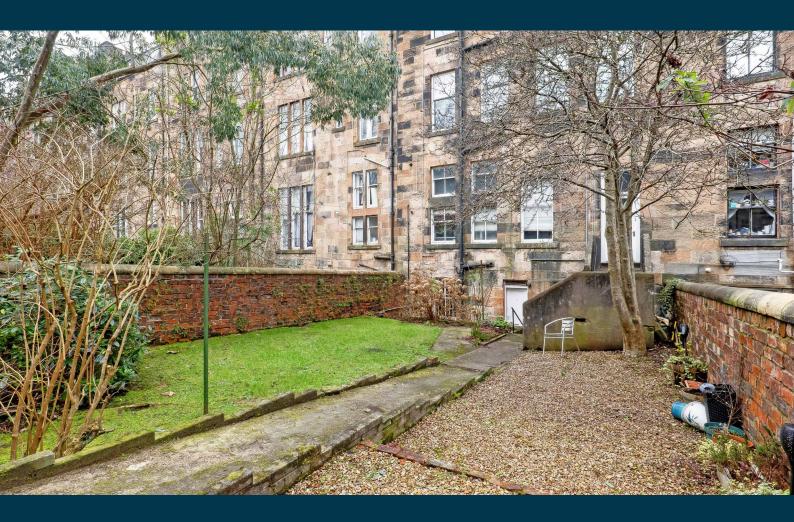

Externally, there is a well-maintained residents' garden to the rear, which provides access to the rear lane and bins. In addition, the property has gas central heating and on street permit parking is available via request to Glasgow City Council.