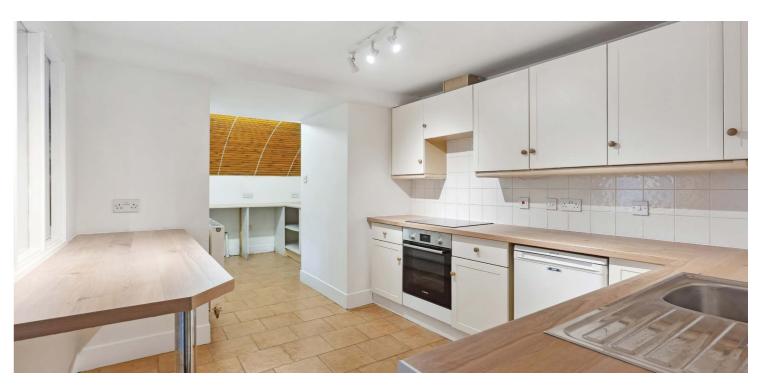

The building has a welcoming reception hall and access to the apartment is via a main door to the rear of the building. There is an entrance vestibule, with long T-shaped hall, and two very well-proportioned double bedrooms situated to the rear of the property, one of which benefits from an en-suite shower room, and the other a large walk-in closet. There is a family bathroom, excellent storage and a very spacious lounge/dining room, that is over 25ft in length. Off is a breakfasting kitchen and utility space.