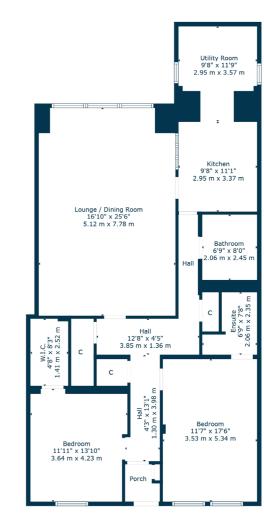

The building has a welcoming reception hall and access to the apartment is via a main door to the rear of the building. There is an entrance vestibule, with long T-shaped hall, and two very well-proportioned double bedrooms situated to the rear of the property, one of which benefits from an en-suite shower room, and the other a large walk-in closet. There is a family bathroom, excellent storage and a very spacious lounge/dining room, that is over 25ft in length. Off is a breakfasting kitchen and utility space.

WE5240 | Sat Nav: Garden Flat 27 Hyndland Road, Hyndland, Glasgow, G12 9UZ

For the full home report visit www.corumproperty.co.uk

\* All measurements and distances are approximate Floorplans are for illustration purposes and may not be to scale.