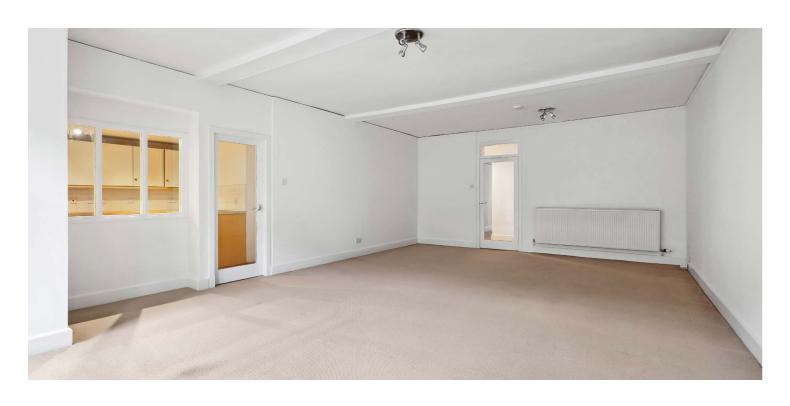

The building has a welcoming reception hall and access to the apartment is via a main door to the rear of the building. There is an entrance vestibule, with long T-shaped hall, and two very well-proportioned double bedrooms situated to the rear of the property, one of which benefits from an en-suite shower room, and the other a large walk-in closet. There is a family bathroom, excellent storage and a very spacious lounge/dining room, that is over 25ft in length. Off is a breakfasting kitchen and utility space.