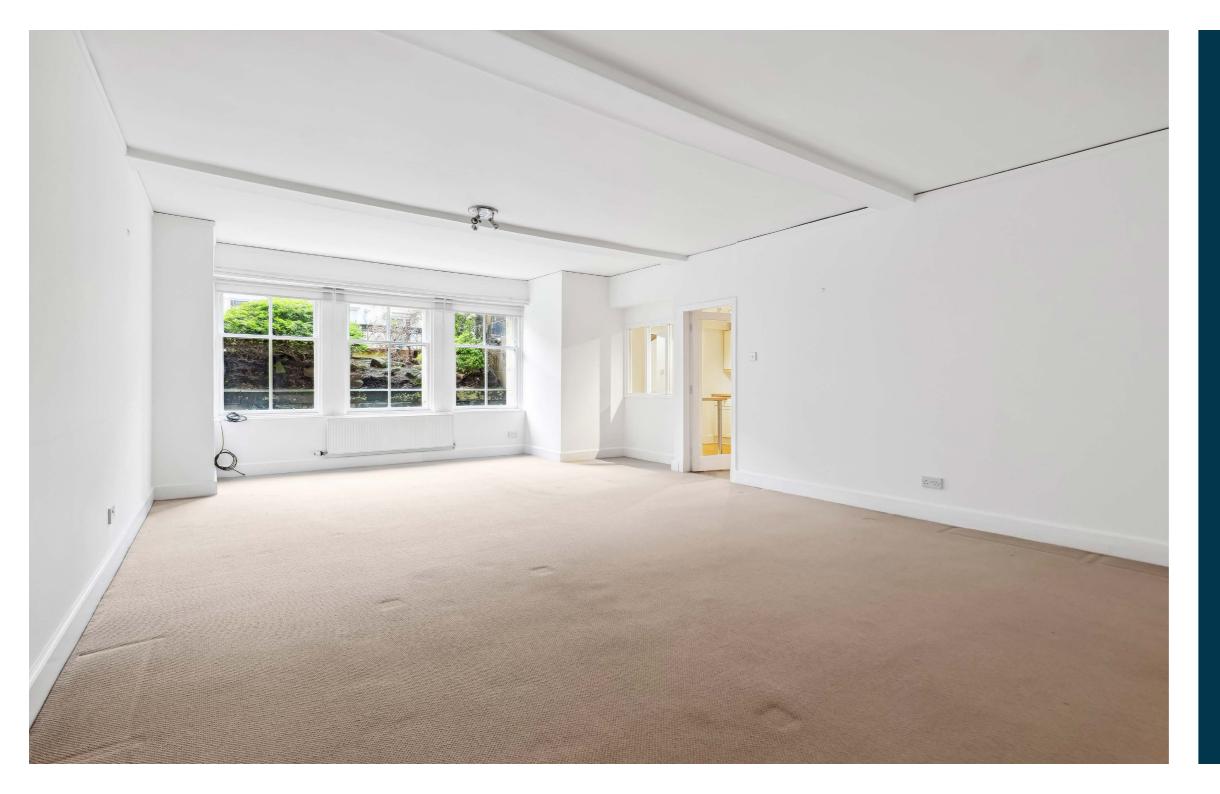

The building has a welcoming reception hall and access to the apartment is via a main door to the rear of the building. There is an entrance vestibule, with long T-shaped hall, and two very well-proportioned double bedrooms situated to the rear of the property, one of which benefits from an en-suite shower room, and the other a large walk-in closet. There is a family bathroom, excellent storage and a very spacious lounge/dining room, that is over 25ft in length. Off is a breakfasting kitchen and utility space.