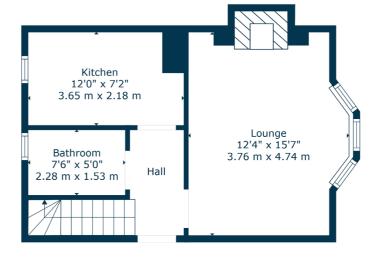

Upon entering the property there is a welcoming reception hallway, large bay windowed living room to the front with log burning stove and open outlook over the front garden, modern family bathroom with three-piece suite and a contemporary kitchen with an excellent selection of base and wall mounted. The upper accommodation has two ample sized double bedrooms, one currently being used as walk-in wardrobe, and the principal further benefits from an ensuite shower room.

The property has gas central heating, beautiful cast iron radiators, double glazing throughout, stylish herringbone flooring, and as previously mentioned, private driveway and fully enclosed, south-west facing back garden, with lawn and patio area, perfect for enjoying those summer months.

Floor 1 Floor 2

The property is well placed for access to a number of local amenities, including supermarkets at Anniesland Cross and on Great Western Road. Public transport is wide and varied, with a number of bus services operating on Great Western Road and Anniesland Railway Station being located at Anniesland Cross. The Clyde Tunnel is also close by for access to the M8 motorway network and Glasgow International Airport. The property is also well placed for access to a number of major employers, including the BBC, STV, Glasgow University and several hospitals.