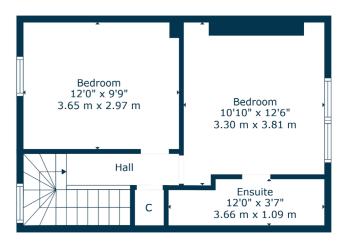

Upon entering the property there is a welcoming reception hallway, large bay windowed living room to the front with log burning stove and open outlook over the front garden, modern family bathroom with three-piece suite and a contemporary kitchen with an excellent selection of base and wall mounted. The upper accommodation has two ample sized double bedrooms, one currently being used as walk-in wardrobe, and the principal further benefits from an ensuite shower room.

The property has gas central heating, beautiful cast iron radiators, double glazing throughout, stylish herringbone flooring, and as previously mentioned, private driveway and fully enclosed, south-west facing back garden, with lawn and patio area, perfect for enjoying those summer months.

Floor 1 Floor 2

The property is well placed for access to a number of local amenities, including supermarkets at Anniesland Cross and on Great Western Road. Public transport is wide and varied, with a number of bus services operating on Great Western Road and Anniesland Railway Station being located at Anniesland Cross. The Clyde Tunnel is also close by for access to the M8 motorway network and Glasgow International Airport. The property is also well placed for access to a number of major employers, including the BBC, STV, Glasgow University and several hospitals.