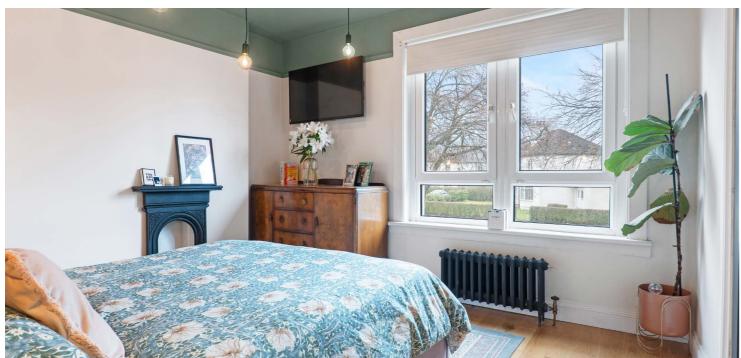

Upon entering the property there is a welcoming reception hallway, large bay windowed living room to the front with log burning stove and open outlook over the front garden, modern family bathroom with three-piece suite and a contemporary kitchen with an excellent selection of base and wall mounted. The upper accommodation has two ample sized double bedrooms, one currently being used as walk-in wardrobe, and the principal further benefits from an ensuite shower room.

The property has gas central heating, beautiful cast iron radiators, double glazing throughout, stylish herringbone flooring, and as previously mentioned, private driveway and fully enclosed, south-west facing back garden, with lawn and patio area, perfect for enjoying those summer months.