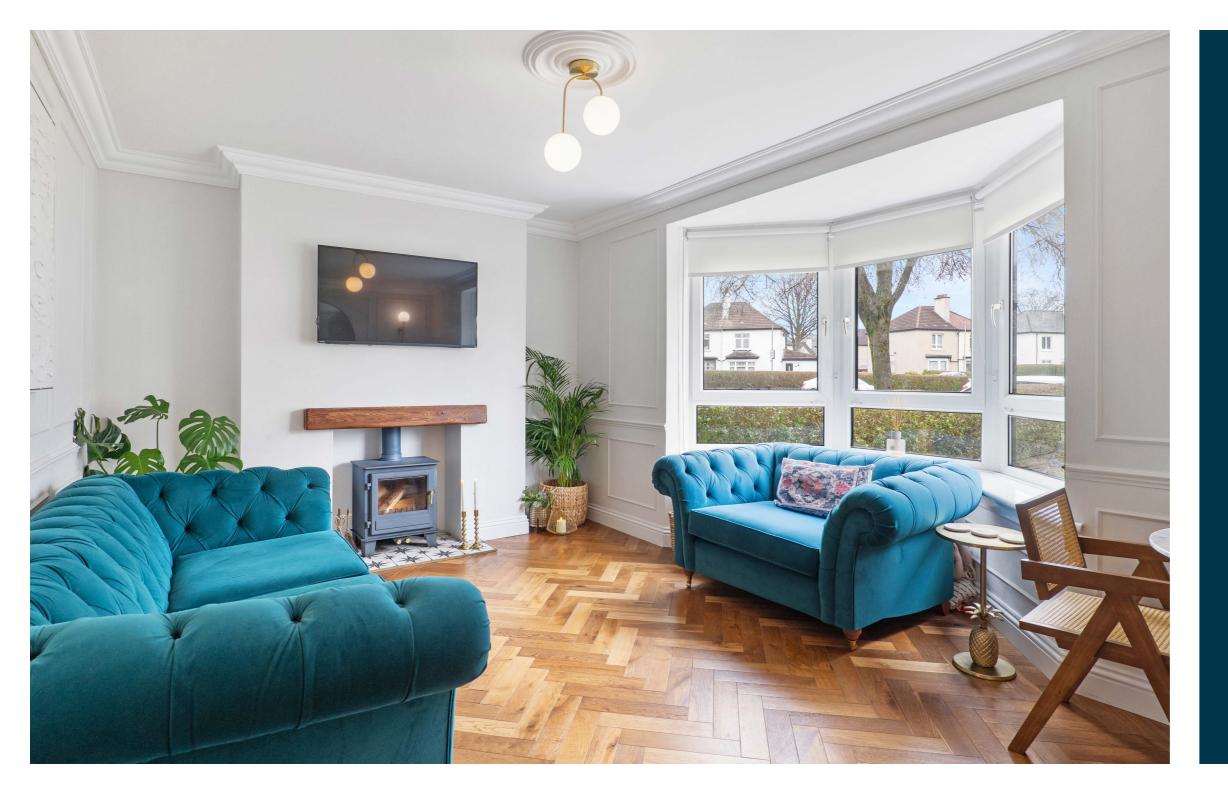

Upon entering the property there is a welcoming reception hallway, large bay windowed living room to the front with log burning stove and open outlook over the front garden, modern family bathroom with three-piece suite and a contemporary kitchen with an excellent selection of base and wall mounted. The upper accommodation has two ample sized double bedrooms, one currently being used as walk-in wardrobe, and the principal further benefits from an ensuite shower room.

The property has gas central heating, beautiful cast iron radiators, double glazing throughout, stylish herringbone flooring, and as previously mentioned, private driveway and fully enclosed, south-west facing back garden, with lawn and patio area, perfect for enjoying those summer months.