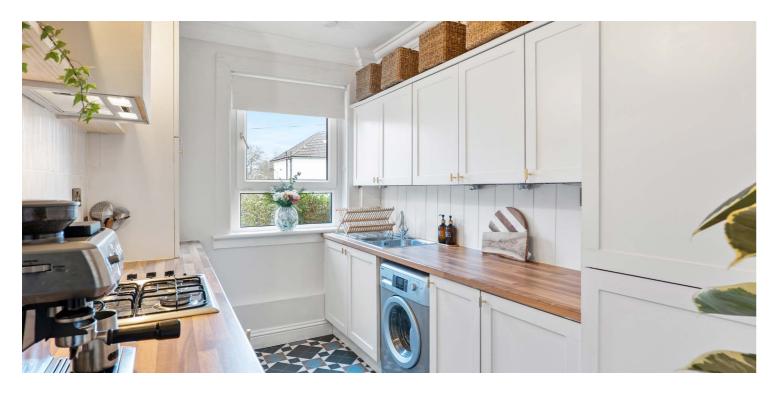

Upon entering the property there is a welcoming reception hallway, large bay windowed living room to the front with log burning stove and open outlook over the front garden, modern family bathroom with three-piece suite and a contemporary kitchen with an excellent selection of base and wall mounted. The upper accommodation has two ample sized double bedrooms, one currently being used as walk-in wardrobe, and the principal further benefits from an ensuite shower room.