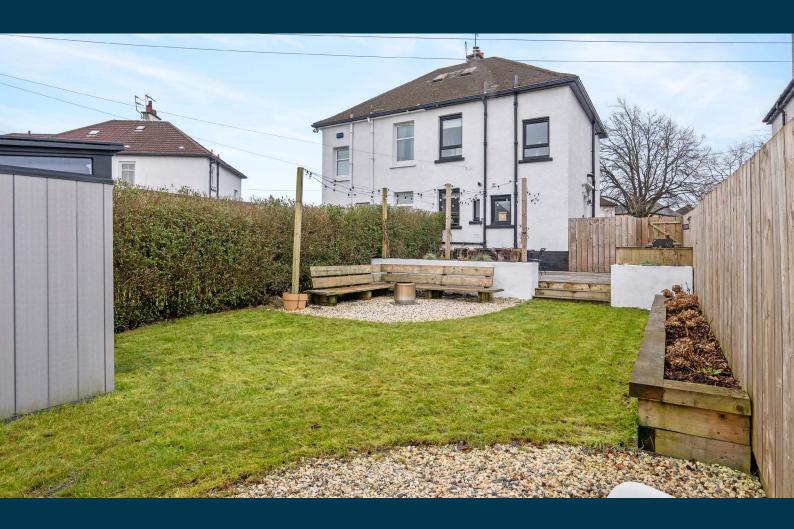

The property has gas central heating, beautiful cast iron radiators, double glazing throughout, stylish herringbone flooring, and as previously mentioned, private driveway and fully enclosed, south-west facing back garden, with lawn and patio area, perfect for enjoying those summer months.