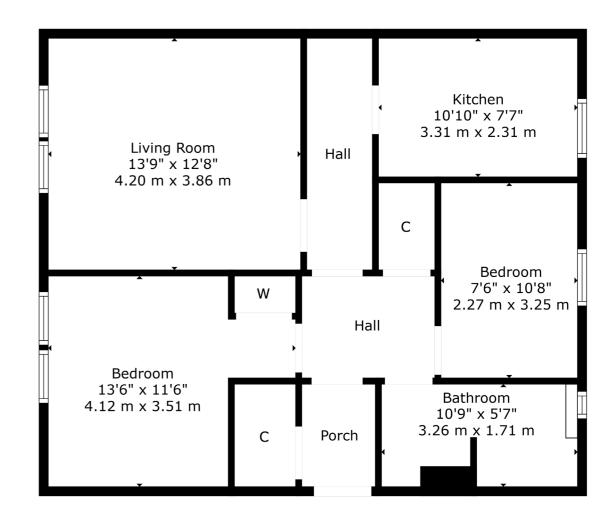

## **0/1 71 ASHLEY STREET** WOODLANDS

www.corumproperty.co.uk

- 2 | BEDROOMS
- 1 | BATHROOM
- 1 | PUBLIC ROOM

0/1 71 Ashley Street is a superb, two-bedroom ground floor apartment and is situated in the highly sought after Woodlands district, perfectly located for a wealth of local amenities and transport links.

Internally, the accommodation comprises; entrance vestibule with storage off, welcoming reception hall which provides access off to all apartments and a large storage cupboard off. There is a spacious lounge to the front, modern galley style kitchen boasting a range of base and wall mounted units, and two good sized double bedrooms, with the principal to the rear further boasting in-built storage. A well-appointed main bathroom with three-piece suite completes the accommodation on offer.

> WE5217 | Sat Nav: 71 Ashley Street, Woodlands, Glasgow, G3 6HW For the full home report visit **www.corumproperty.co.uk** \* All measurements and distances are approximate Floorplans are for illustration purposes and may not be to scale.