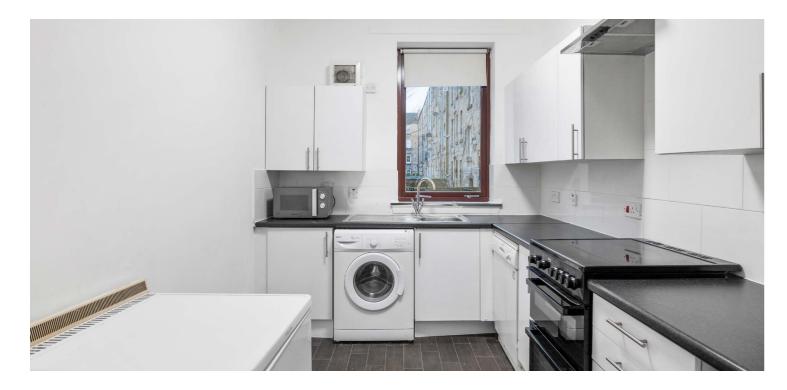

Internally, the accommodation comprises; entrance vestibule with storage off, welcoming reception hall which provides access off to all apartments and a large storage cupboard off. There is a spacious lounge to the front, modern galley style kitchen boasting a range of base and wall mounted units, and two good sized double bedrooms, with the principal to the rear further boasting in-built storage. A well-appointed main bathroom with three-piece suite completes the accommodation on offer.