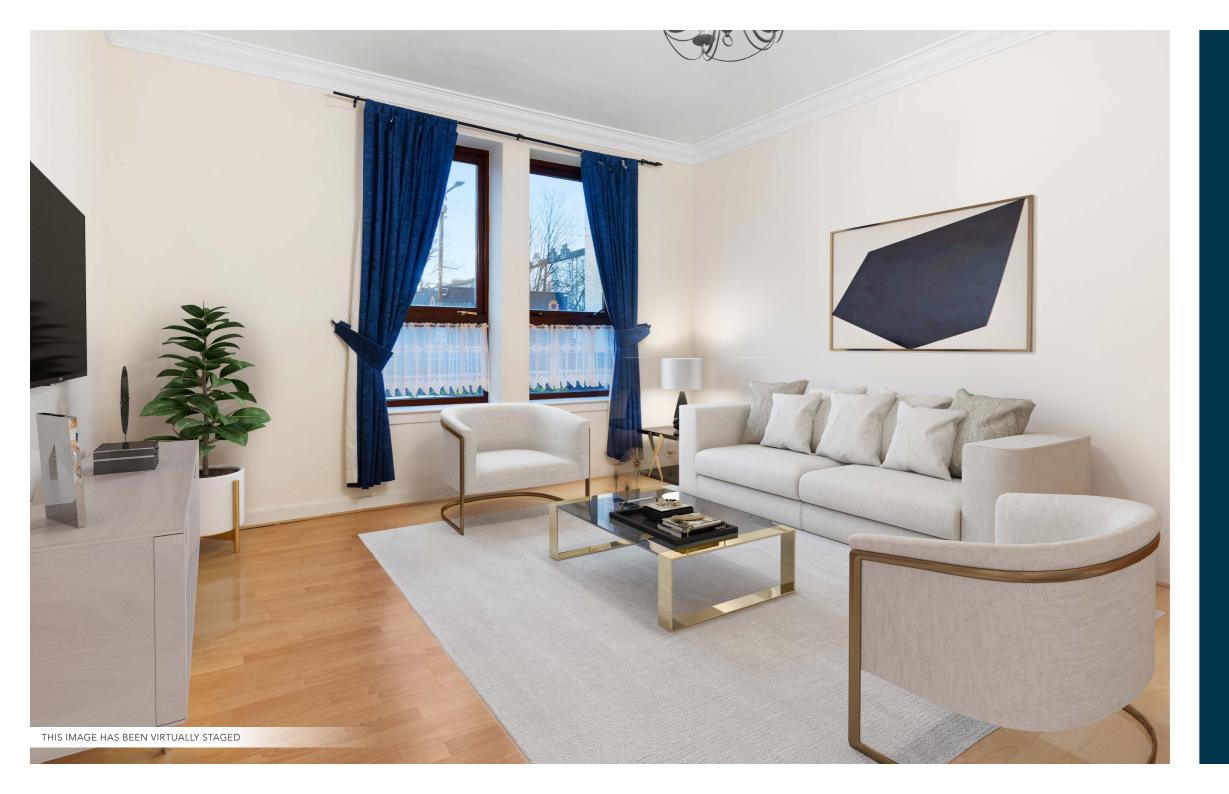

Internally, the accommodation comprises; entrance vestibule with storage off, welcoming reception hall which provides access off to all apartments and a large storage cupboard off. There is a spacious lounge to the front, modern galley style kitchen boasting a range of base and wall mounted units, and two good sized double bedrooms, with the principal to the rear further boasting in-built storage. A well-appointed main bathroom with three-piece suite completes the accommodation on offer.