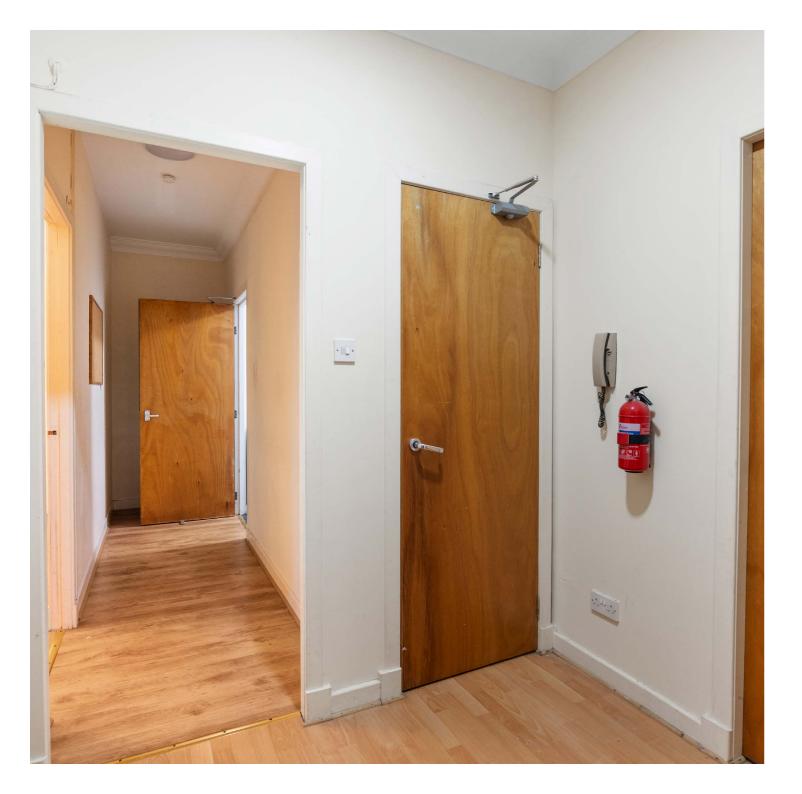

Internally, the accommodation comprises; entrance vestibule with storage off, welcoming reception hall which provides access off to all apartments and a large storage cupboard off. There is a spacious lounge to the front, modern galley style kitchen boasting a range of base and wall mounted units, and two good sized double bedrooms, with the principal to the rear further boasting in-built storage. A well-appointed main bathroom with three-piece suite completes the accommodation on offer.