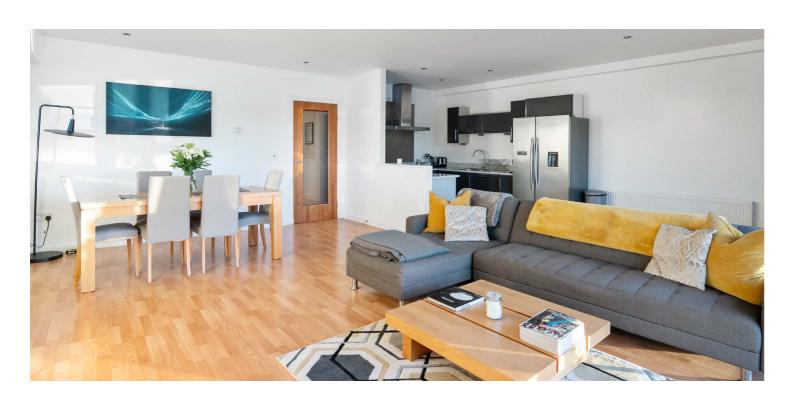

The property is initially accessed via a secure door entry system, with stair and lift access to all levels, and underground parking where the flat has an allocated space. The internal accommodation comprises a welcoming reception hallway with storage cupboard, spacious utility, and useful study off. There is an extremely bright and spacious openplan lounge/kitchen with a generous private balcony and floor to ceiling windows, allowing in an abundance of natural light. There are two generously sized double bedrooms, with the principal bedroom boasting in-built storage and an en-suite shower room, and to complete the internal accommodation, is a modern family bathroom with free standing bath.