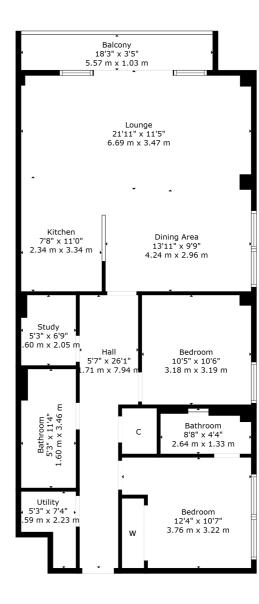

## 1/2 10 CASTLEBANK DRIVE

GLASGOW HARBOUR

www.corumproperty.co.uk

- 2 | BEDROOMS
- 2 | BATHROOMS
- 1 | PUBLIC ROOM

1/2 10 Castlebank Drive is a superb twobedroom, first floor modern apartment boasting allocated underground parking and private balcony, with fabulous uninterrupted southerly views over the River Clyde.

The property is initially accessed via a secure door entry system, with stair and lift access to all levels, and underground parking where the flat has an allocated space. The internal accommodation comprises a welcoming reception hallway with storage cupboard, spacious utility, and useful study off. There is an extremely bright and spacious openplan lounge/kitchen with a generous private balcony and floor to ceiling windows, allowing in an abundance of natural light. There are two generously sized double bedrooms, with the principal bedroom boasting in-built storage and an en-suite shower room, and to complete the internal accommodation, is a modern family bathroom with free standing bath.