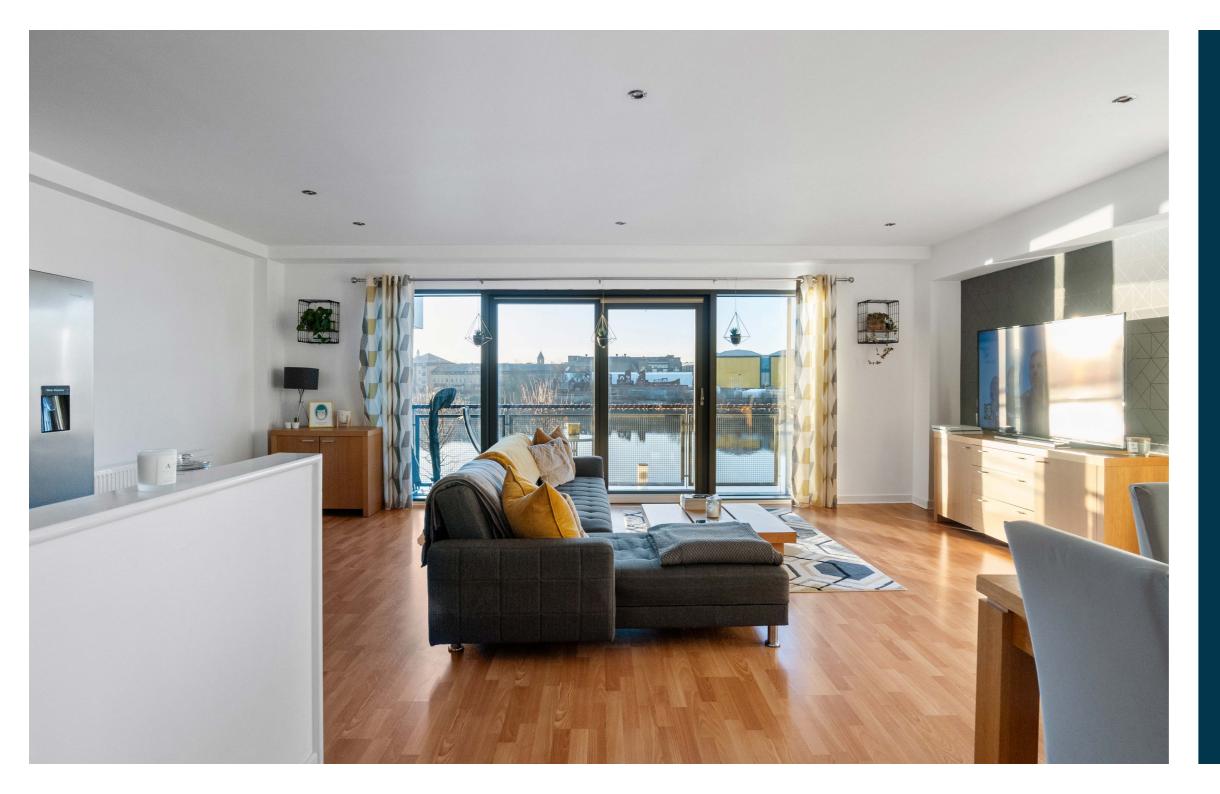

The property is initially accessed via a secure door entry system, with stair and lift access to all levels, and underground parking where the flat has an allocated space. The internal accommodation comprises a welcoming reception hallway with storage cupboard, spacious utility, and useful study off. There is an extremely bright and spacious openplan lounge/kitchen with a generous private balcony and floor to ceiling windows, allowing in an abundance of natural light. There are two generously sized double bedrooms, with the principal bedroom boasting in-built storage and an en-suite shower room, and to complete the internal accommodation, is a modern family bathroom with free standing bath.