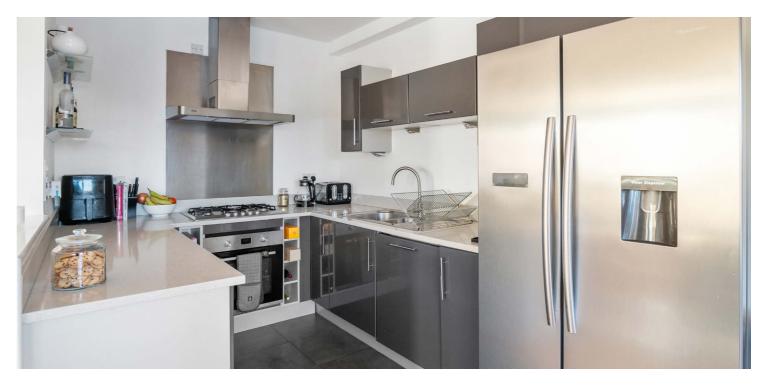

The property is initially accessed via a secure door entry system, with stair and lift access to all levels, and underground parking where the flat has an allocated space. The internal accommodation comprises a welcoming reception hallway with storage cupboard, spacious utility, and useful study off. There is an extremely bright and spacious openplan lounge/kitchen with a generous private balcony and floor to ceiling windows, allowing in an abundance of natural light. There are two generously sized double bedrooms, with the principal bedroom boasting in-built storage and an en-suite shower room, and to complete the internal accommodation, is a modern family bathroom with free standing bath.