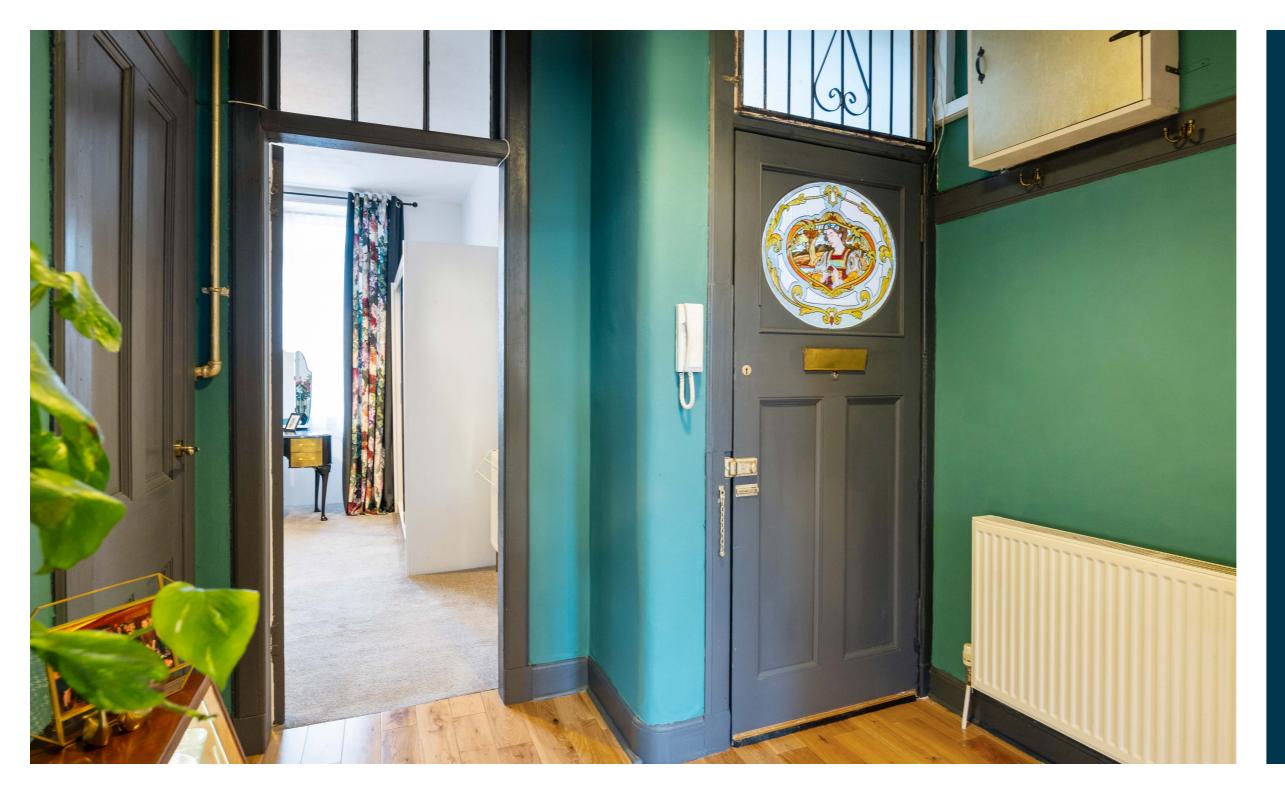

Entrance to the building is via a residents'-controlled entry system, leading into a well-maintained communal hall. The internal accommodation comprises; welcoming reception hallway with storage off, spacious bay windowed lounge with feature fireplace and open plan kitchen, boasting a range of base and wall mounted units and breakfast bar. There is a large double bedroom to the rear, offering ample space for free-standing storage, and finally, a modern galley style bathroom with three-piece suite and shower over bath completes the accommodation on offer.