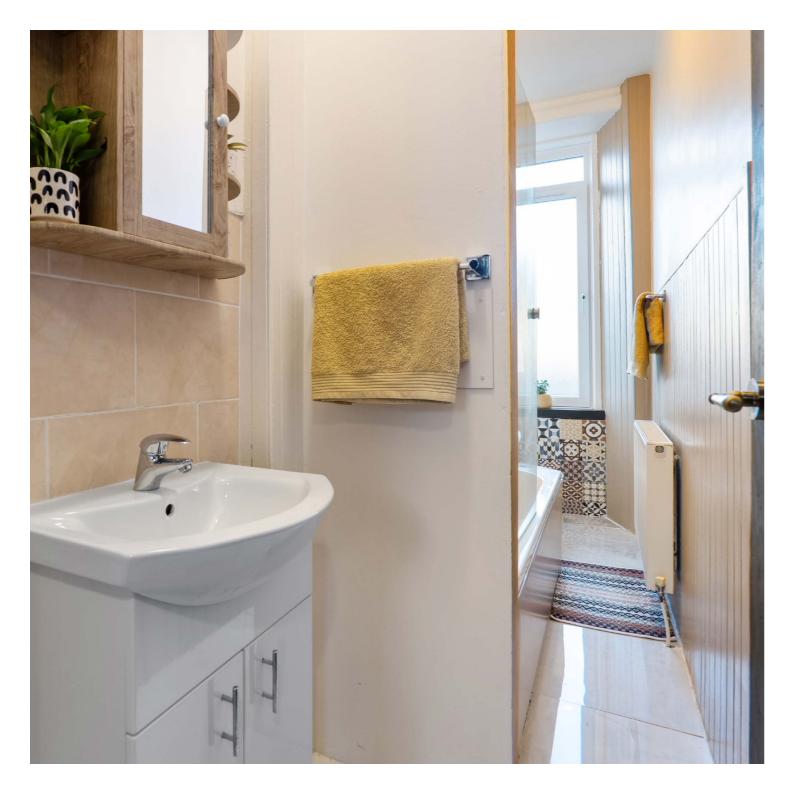

Entrance to the building is via a residents'-controlled entry system, leading into a well-maintained communal hall. The internal accommodation comprises; welcoming reception hallway with storage off, spacious bay windowed lounge with feature fireplace and open plan kitchen, boasting a range of base and wall mounted units and breakfast bar. There is a large double bedroom to the rear, offering ample space for free-standing storage, and finally, a modern galley style bathroom with three-piece suite and shower over bath completes the accommodation on offer.