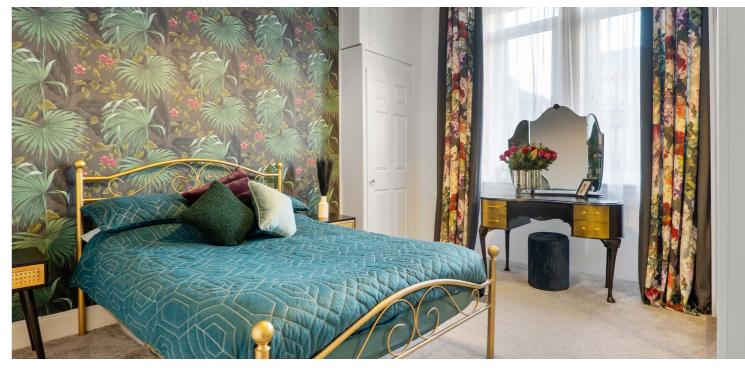

Entrance to the building is via a residents'-controlled entry system, leading into a well-maintained communal hall. The internal accommodation comprises; welcoming reception hallway with storage off, spacious bay windowed lounge with feature fireplace and open plan kitchen, boasting a range of base and wall mounted units and breakfast bar. There is a large double bedroom to the rear, offering ample space for free-standing storage, and finally, a modern galley style bathroom with three-piece suite and shower over bath completes the accommodation on offer.