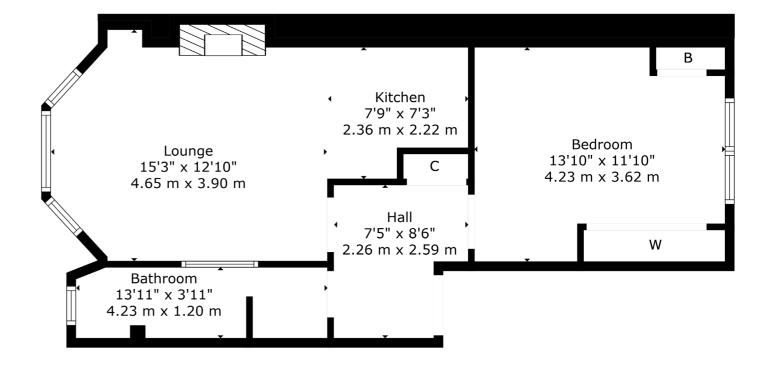

**WE5223** | Sat Nav: 11 Esmond Street, Yorkhill, Glasgow, G3 8SN

For the full home report visit www.corumproperty.co.uk

\* All measurements and distances are approximate Floorplans are for illustration purposes and may not be to scale.