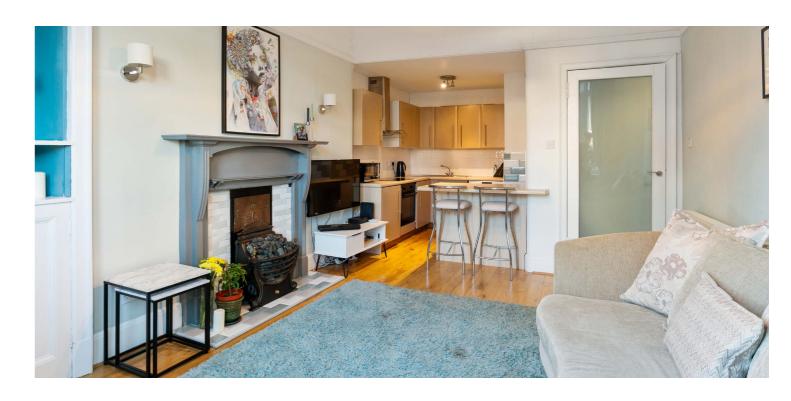

Entrance to the building is via a residents'-controlled entry system, leading into a well-maintained communal hall. The internal accommodation comprises; welcoming reception hallway with storage off, spacious bay windowed lounge with feature fireplace and open plan kitchen, boasting a range of base and wall mounted units and breakfast bar. There is a large double bedroom to the rear, offering ample space for free-standing storage, and finally, a modern galley style bathroom with three-piece suite and shower over bath completes the accommodation on offer.