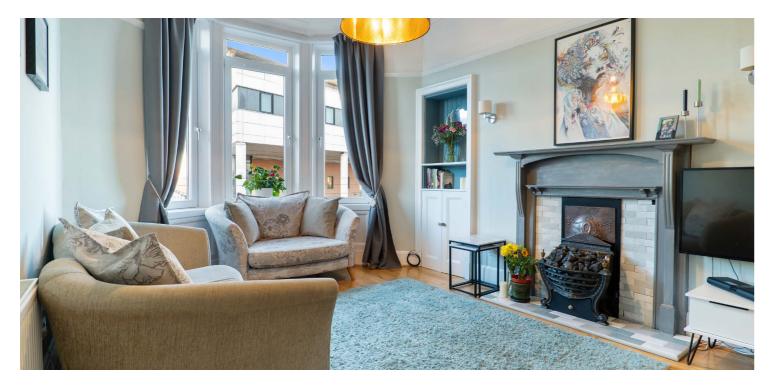

Entrance to the building is via a residents'-controlled entry system, leading into a well-maintained communal hall. The internal accommodation comprises; welcoming reception hallway with storage off, spacious bay windowed lounge with feature fireplace and open plan kitchen, boasting a range of base and wall mounted units and breakfast bar. There is a large double bedroom to the rear, offering ample space for free-standing storage, and finally, a modern galley style bathroom with three-piece suite and shower over bath completes the accommodation on offer.