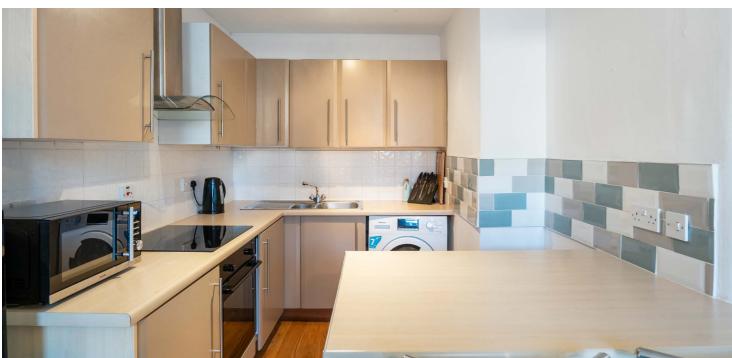

Entrance to the building is via a residents'-controlled entry system, leading into a well-maintained communal hall. The internal accommodation comprises; welcoming reception hallway with storage off, spacious bay windowed lounge with feature fireplace and open plan kitchen, boasting a range of base and wall mounted units and breakfast bar. There is a large double bedroom to the rear, offering ample space for free-standing storage, and finally, a modern galley style bathroom with three-piece suite and shower over bath completes the accommodation on offer.