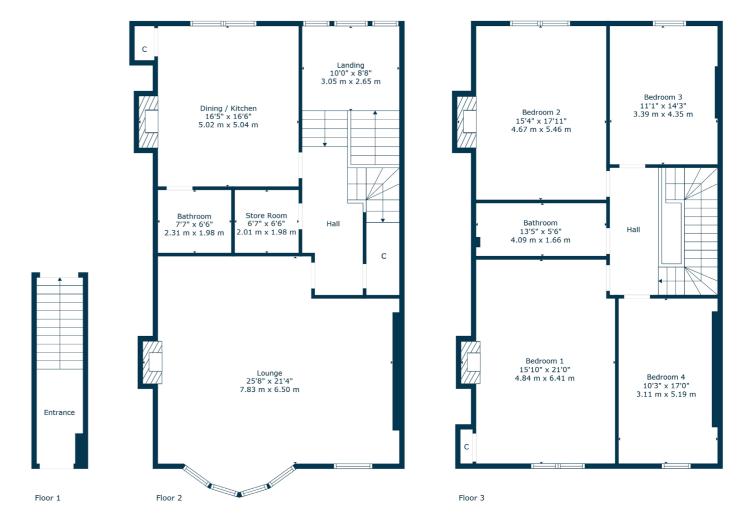

## FLAT 1 16 CLEVEDEN GARDENS KELVINSIDE

www.corumproperty.co.uk

- 4 | BEDROOMS
- 2 | BATHROOMS
- 1 | PUBLIC ROOM

This fantastic, B-Listed upper conversion, built circa 1880, is an excellent opportunity to acquire a spacious conversion in need of modernisation, and turn it into a superb family home. It offers flexible accommodation and retains the full original staircase in the former townhouse, as well as ownership of the front garden.

The accommodation comprises; welcoming reception hall, beautiful original stair with the most incredible stained-glass window on the half landing, superb full drawing room with incredible cornice work, dining kitchen, pantry, a bathroom and ample storage.

Upstairs, there are four generously proportioned double bedrooms and some wonderful features including the original marble surrounds and glass cupola, allowing natural light to flood through the property. In addition, there is a second bathroom with bath and walk in shower.

WE5215 | Sat Nav: 16 Cleveden Gardens, Kelvinside, Glasgow, G12 0PT

For the full home report visit www.corumproperty.co.uk

\* All measurements and distances are approximate Floorplans are for illustration purposes and may not be to scale.