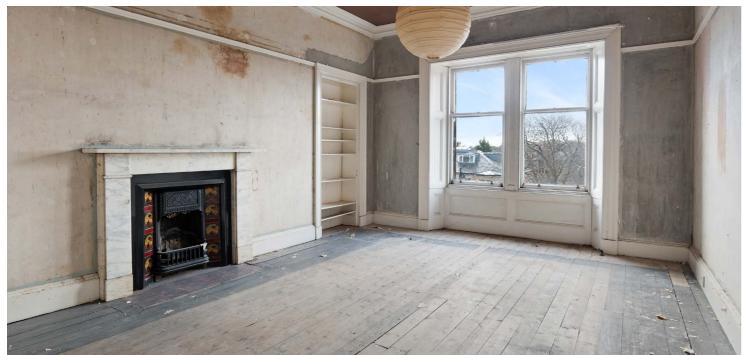

The accommodation comprises; welcoming reception hall, beautiful original stair with the most incredible stained-glass window on the half landing, superb full drawing room with incredible cornice work, dining kitchen, pantry, a bathroom and ample storage.

Upstairs, there are four generously proportioned double bedrooms and some wonderful features including the original marble surrounds and glass cupola, allowing natural light to flood through the property. In addition, there is a second bathroom with bath and walk in shower.