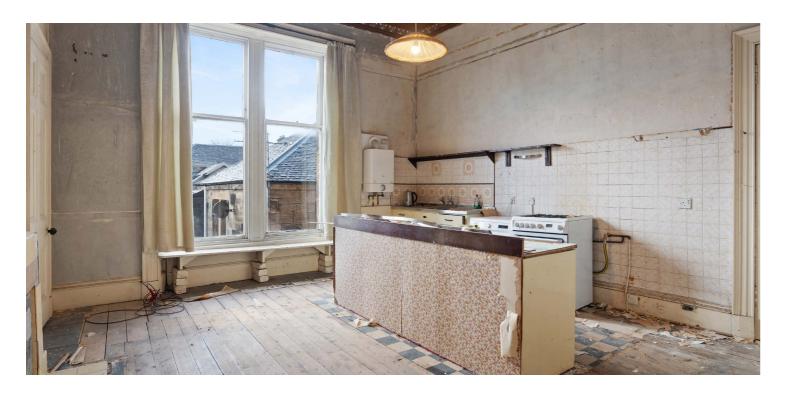

The accommodation comprises; welcoming reception hall, beautiful original stair with the most incredible stained-glass window on the half landing, superb full drawing room with incredible cornice work, dining kitchen, pantry, a bathroom and ample storage.