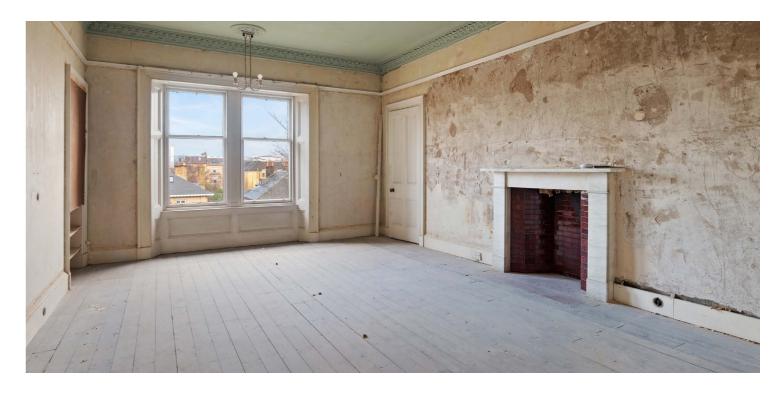

Upstairs, there are four generously proportioned double bedrooms and some wonderful features including the original marble surrounds and glass cupola, allowing natural light to flood through the property. In addition, there is a second bathroom with bath and walk in shower.