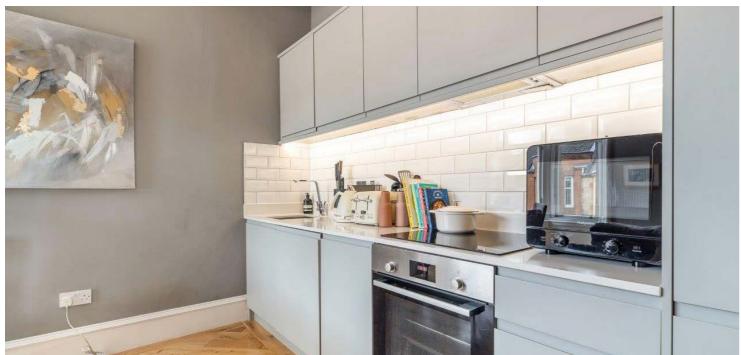

The spacious bay-windowed lounge and dining kitchen room is fabulous and provides an ideal space for both relaxation and entertaining. Both bedrooms are generously sized and include fitted wardrobes, ensuring ample storage space. The principal bedroom benefits from an en-suite shower room, while the stylish three-piece bathroom serves the second bedroom and guests. The property benefits from hardwood flooring, which adds warmth and character, and ornate cornice work in the lounge and kitchen area, further enhancing the flat's charm. Finally, there is gas central heating and residents on street permit parking is available via request to Glasgow City Council.