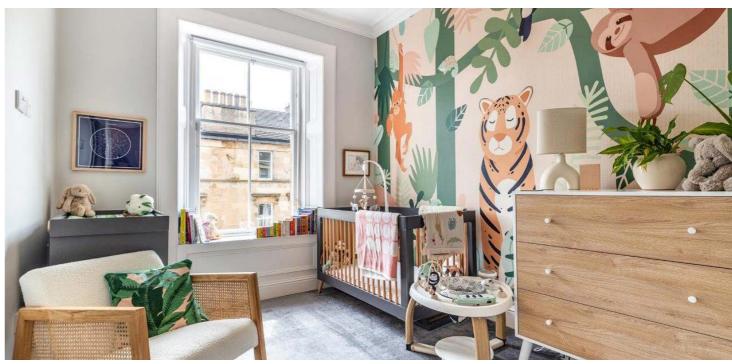

The spacious bay-windowed lounge and dining kitchen room is fabulous and provides an ideal space for both relaxation and entertaining. Both bedrooms are generously sized and include fitted wardrobes, ensuring ample storage space. The principal bedroom benefits from an en-suite shower room, while the stylish three-piece bathroom serves the second bedroom and guests. The property benefits from hardwood flooring, which adds warmth and character, and ornate cornice work in the lounge and kitchen area, further enhancing the flat's charm. Finally, there is gas central heating and residents on street permit parking is available via request to Glasgow City Council.