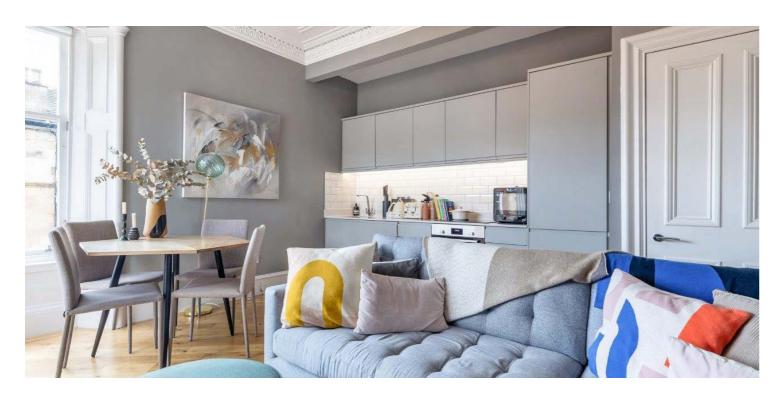

The spacious bay-windowed lounge and dining kitchen room is fabulous and provides an ideal space for both relaxation and entertaining. Both bedrooms are generously sized and include fitted wardrobes, ensuring ample storage space. The principal bedroom benefits from an en-suite shower room, while the stylish three-piece bathroom serves the second bedroom and guests. The property benefits from hardwood flooring, which adds warmth and character, and ornate cornice work in the lounge and kitchen area, further enhancing the flat's charm. Finally, there is gas central heating and residents on street permit parking is available via request to Glasgow City Council.