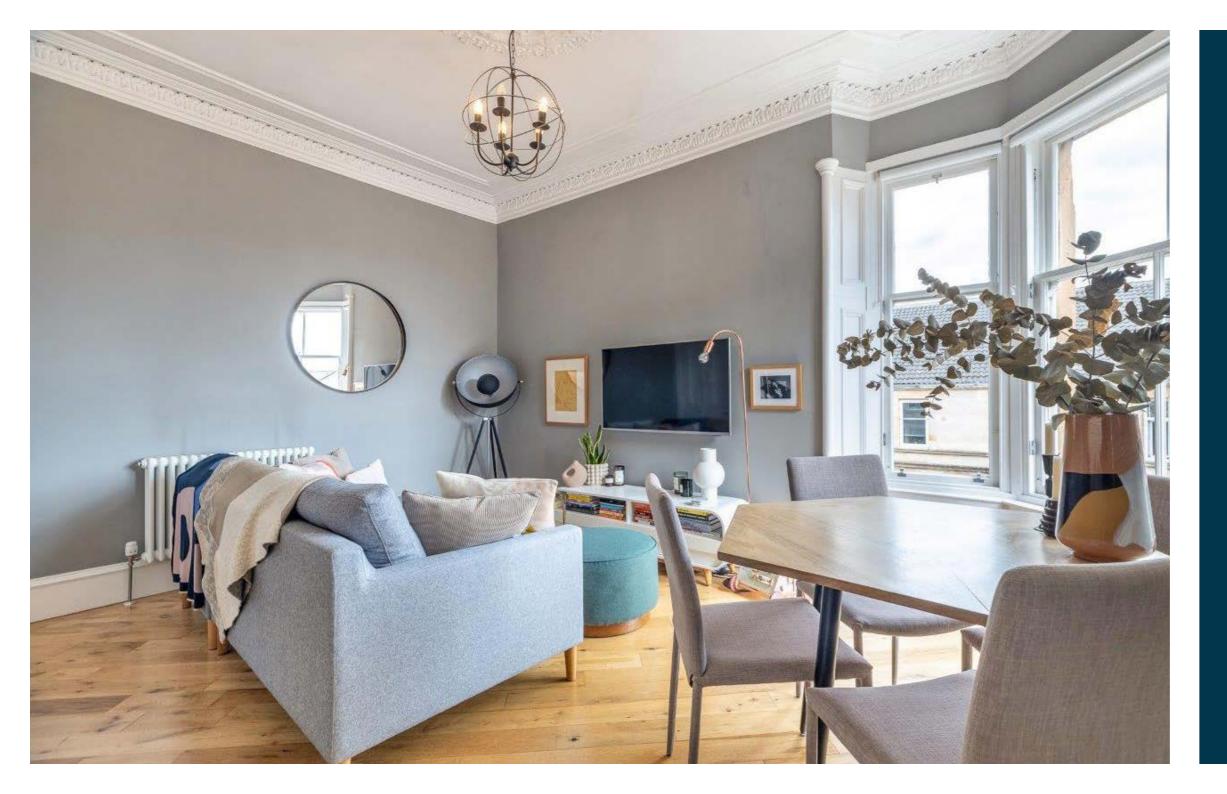

The spacious bay-windowed lounge and dining kitchen room is fabulous and provides an ideal space for both relaxation and entertaining. Both bedrooms are generously sized and include fitted wardrobes, ensuring ample storage space. The principal bedroom benefits from an en-suite shower room, while the stylish three-piece bathroom serves the second bedroom and guests. The property benefits from hardwood flooring, which adds warmth and character, and ornate cornice work in the lounge and kitchen area, further enhancing the flat's charm. Finally, there is gas central heating and residents on street permit parking is available via request to Glasgow City Council.