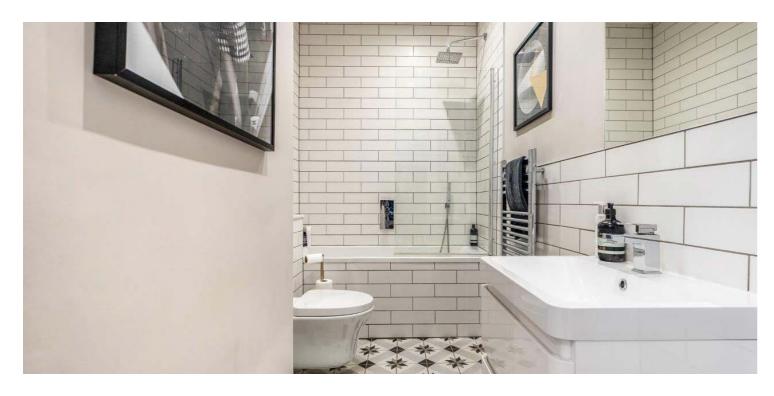

The spacious bay-windowed lounge and dining kitchen room is fabulous and provides an ideal space for both relaxation and entertaining. Both bedrooms are generously sized and include fitted wardrobes, ensuring ample storage space. The principal bedroom benefits from an en-suite shower room, while the stylish three-piece bathroom serves the second bedroom and guests. The property benefits from hardwood flooring, which adds warmth and character, and ornate cornice work in the lounge and kitchen area, further enhancing the flat's charm. Finally, there is gas central heating and residents on street permit parking is available via request to Glasgow City Council.