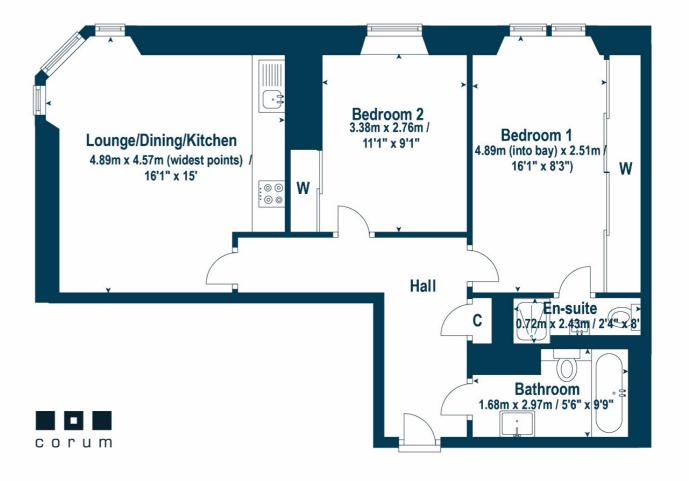

## 3/3 52 OTAGO STREET

HILLHEAD

www.corumproperty.co.uk

- 2 | BEDROOMS
- 2 | BATHROOMS
- 1 | PUBLIC ROOM

This stylish two-bedroom flat is in the highly soughtafter Hillhead district, offering an excellent opportunity to live in one of the West End's most sought-after areas, in particular for students, "bank of mum and dad" and investors alike. Positioned on the top floor of a beautiful blonde sandstone tenement, the property is immaculately presented.

The spacious bay-windowed lounge and dining kitchen room is fabulous and provides an ideal space for both relaxation and entertaining. Both bedrooms are generously sized and include fitted wardrobes, ensuring ample storage space. The principal bedroom benefits from an en-suite shower room, while the stylish three-piece bathroom serves the second bedroom and guests. The property benefits from hardwood flooring, which adds warmth and character, and ornate cornice work in the lounge and kitchen area, further enhancing the flat's charm. Finally, there is gas central heating and residents on street permit parking is available via request to Glasgow City Council.

For the full home report visit www.corumproperty.co.uk

\* All measurements and distances are approximate Floorplans are for illustration purposes and may not be to scale.

WE'RE **SOLD** ON YOUR FUTURE

Corum West End 82 Hyndland Road, Glasgow, G12 9UT