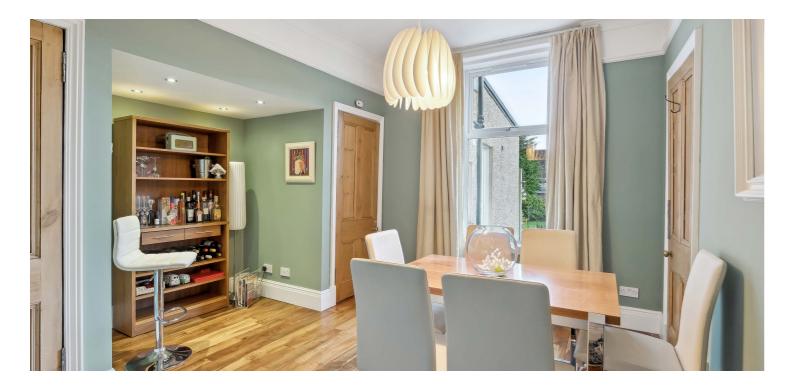

The internal accommodation comprises; welcoming reception hall, stunning large bay windowed lounge overlooking the well maintained private front gardens, and a spacious dining room to the rear, which leads through to an extended, bright and airy kitchen with plenty of storage and direct access leading out to a beautiful south facing garden. There is also a very useful utility room/WC on this level. The rear gardens feature a beautiful deck off the kitchen, a garden shed and large lawn to enjoy the sunnier months.