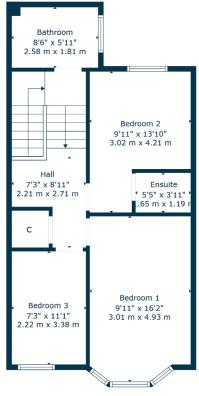

Upstairs, there is a well-appointed family bathroom with three-piece suite on the half landing, and two spacious double bedrooms, with the rear facing bedroom benefiting from an ensuite shower room. A third smaller bedroom to the front, completes the internal accommodation on offer.