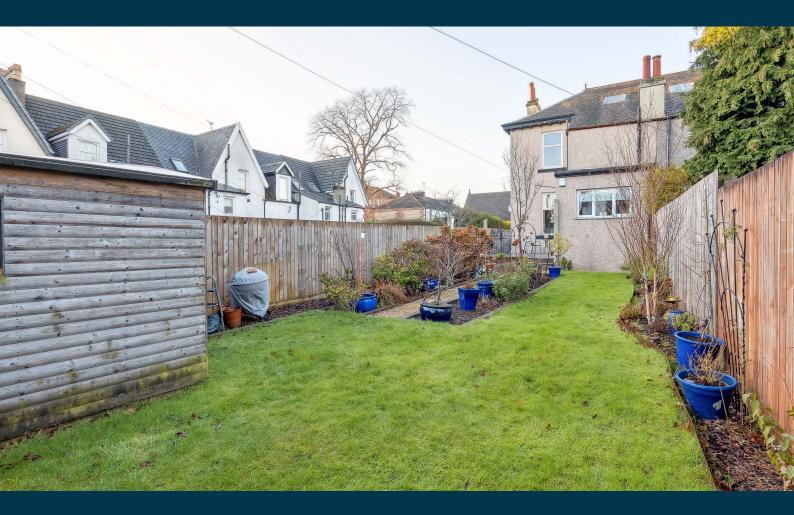

The internal accommodation comprises; welcoming reception hall, stunning large bay windowed lounge overlooking the well maintained private front gardens, and a spacious dining room to the rear, which leads through to an extended, bright and airy kitchen with plenty of storage and direct access leading out to a beautiful south facing garden. There is also a very useful utility room/WC on this level. The rear gardens feature a beautiful deck off the kitchen, a garden shed and large lawn to enjoy the sunnier months.