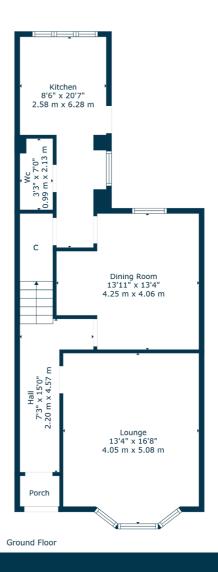

The internal accommodation comprises; welcoming reception hall, stunning large bay windowed lounge overlooking the well maintained private front gardens, and a spacious dining room to the rear, which leads through to an extended, bright and airy kitchen with plenty of storage and direct access leading out to a beautiful south facing garden. There is also a very useful utility room/WC on this level. The rear gardens feature a beautiful deck off the kitchen, a garden shed and large lawn to enjoy the sunnier months.