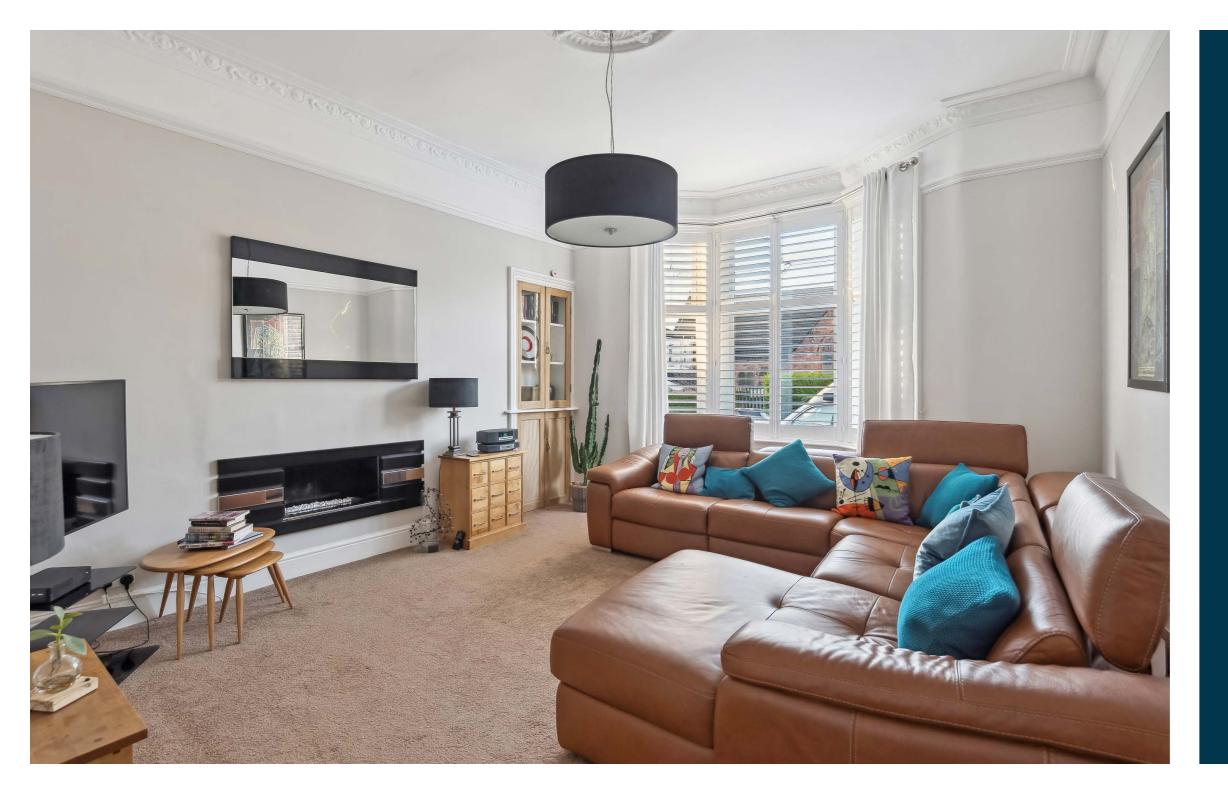

The internal accommodation comprises; welcoming reception hall, stunning large bay windowed lounge overlooking the well maintained private front gardens, and a spacious dining room to the rear, which leads through to an extended, bright and airy kitchen with plenty of storage and direct access leading out to a beautiful south facing garden. There is also a very useful utility room/WC on this level. The rear gardens feature a beautiful deck off the kitchen, a garden shed and large lawn to enjoy the sunnier months.