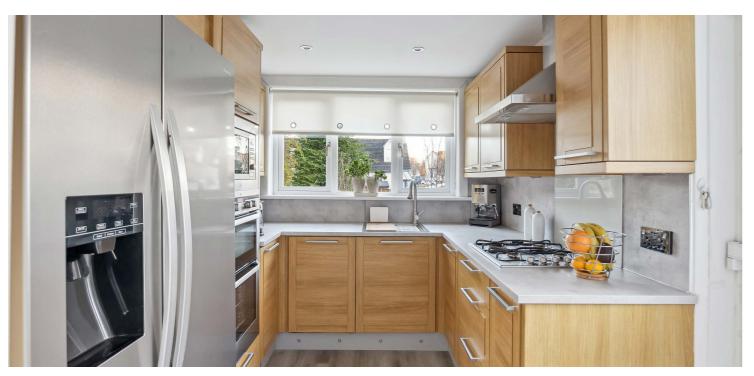

The internal accommodation comprises; welcoming reception hall, stunning large bay windowed lounge overlooking the well maintained private front gardens, and a spacious dining room to the rear, which leads through to an extended, bright and airy kitchen with plenty of storage and direct access leading out to a beautiful south facing garden. There is also a very useful utility room/WC on this level. The rear gardens feature a beautiful deck off the kitchen, a garden shed and large lawn to enjoy the sunnier months.