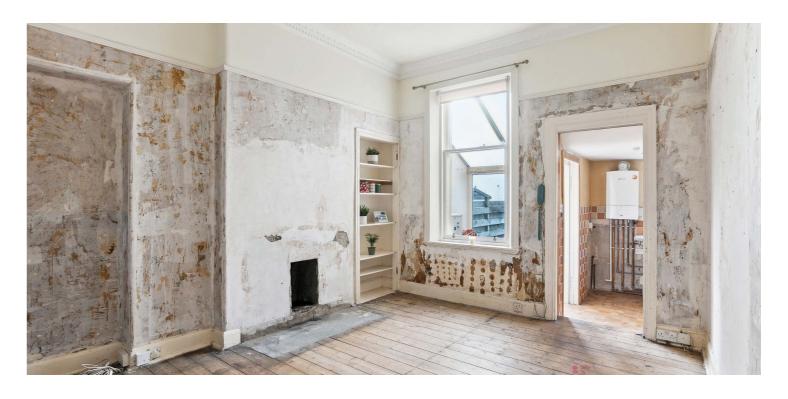

The generous family accommodation, which is in need of some upgrading and decoration, is entered through a front vestibule into a reception hall with storage cupboard off, large bay window lounge with feature fireplace, dining room, fitted kitchen and small porch, which provides access to the rear, south facing garden. Upstairs, there are three bedrooms, with the principal boasting a bay window, a family bathroom, and access to a loft attic.