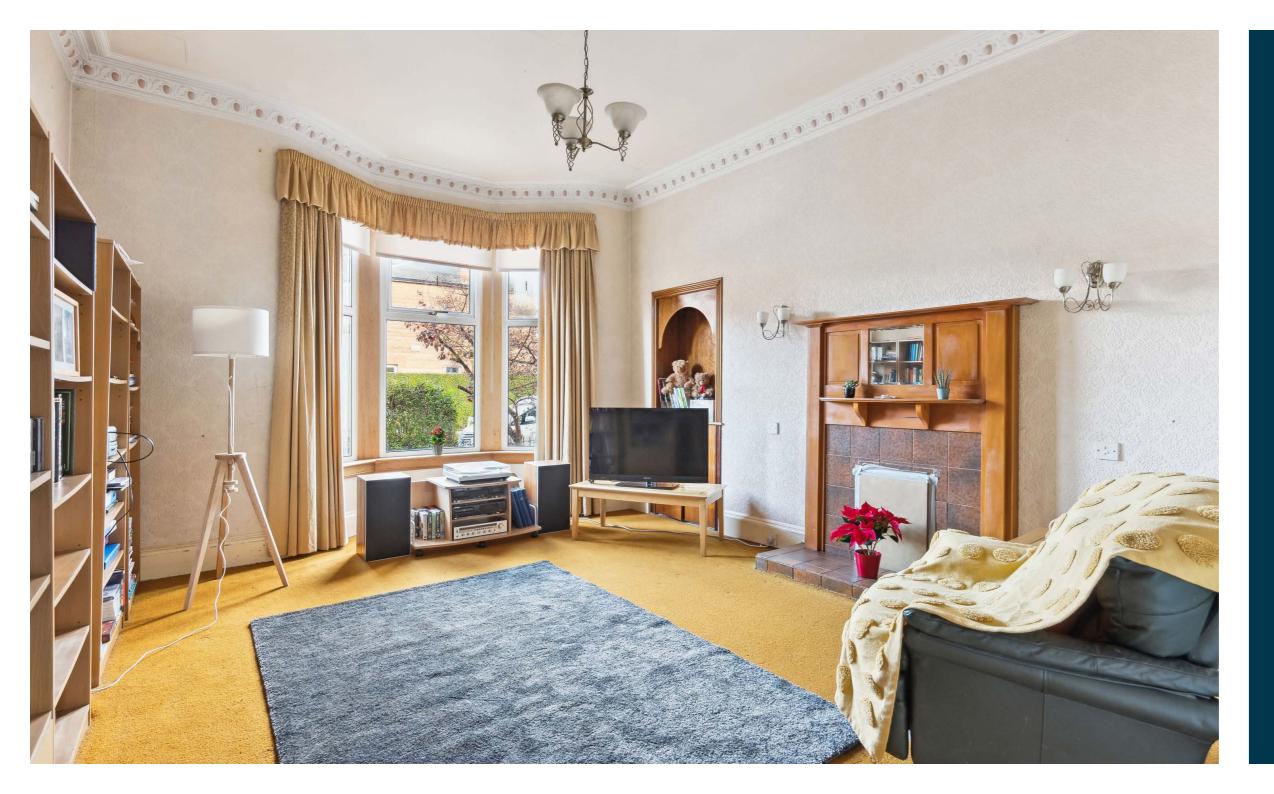

The generous family accommodation, which is in need of some upgrading and decoration, is entered through a front vestibule into a reception hall with storage cupboard off, large bay window lounge with feature fireplace, dining room, fitted kitchen and small porch, which provides access to the rear, south facing garden. Upstairs, there are three bedrooms, with the principal boasting a bay window, a family bathroom, and access to a loft attic.