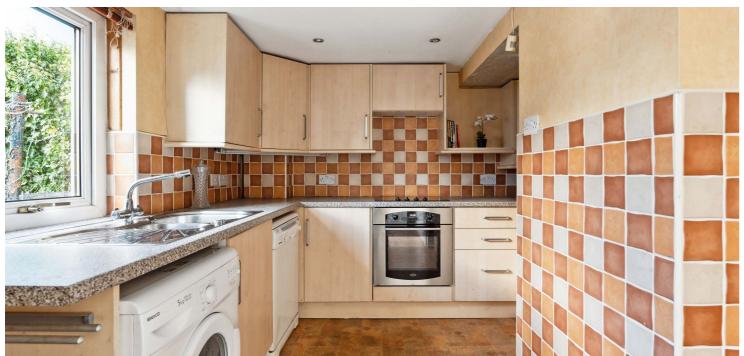

The generous family accommodation, which is in need of some upgrading and decoration, is entered through a front vestibule into a reception hall with storage cupboard off, large bay window lounge with feature fireplace, dining room, fitted kitchen and small porch, which provides access to the rear, south facing garden. Upstairs, there are three bedrooms, with the principal boasting a bay window, a family bathroom, and access to a loft attic.