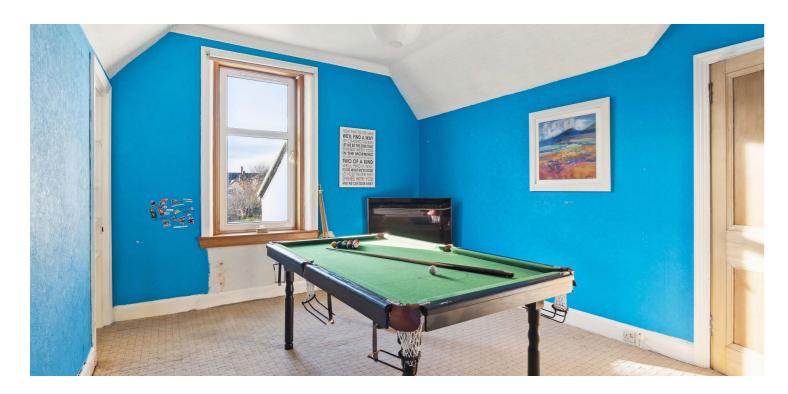

The generous family accommodation, which is in need of some upgrading and decoration, is entered through a front vestibule into a reception hall with storage cupboard off, large bay window lounge with feature fireplace, dining room, fitted kitchen and small porch, which provides access to the rear, south facing garden. Upstairs, there are three bedrooms, with the principal boasting a bay window, a family bathroom, and access to a loft attic.