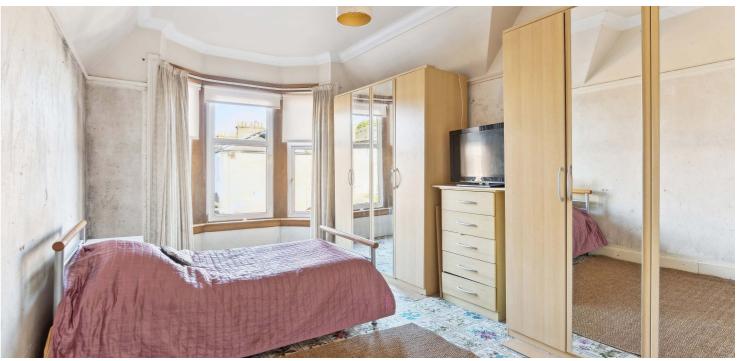

The generous family accommodation, which is in need of some upgrading and decoration, is entered through a front vestibule into a reception hall with storage cupboard off, large bay window lounge with feature fireplace, dining room, fitted kitchen and small porch, which provides access to the rear, south facing garden. Upstairs, there are three bedrooms, with the principal boasting a bay window, a family bathroom, and access to a loft attic.