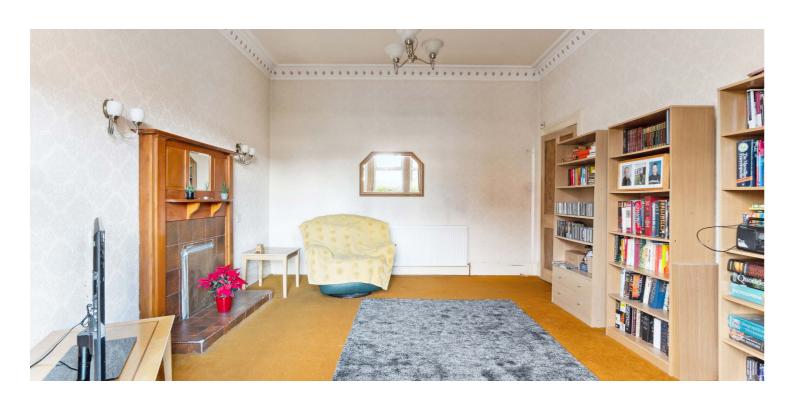

The generous family accommodation, which is in need of some upgrading and decoration, is entered through a front vestibule into a reception hall with storage cupboard off, large bay window lounge with feature fireplace, dining room, fitted kitchen and small porch, which provides access to the rear, south facing garden. Upstairs, there are three bedrooms, with the principal boasting a bay window, a family bathroom, and access to a loft attic.