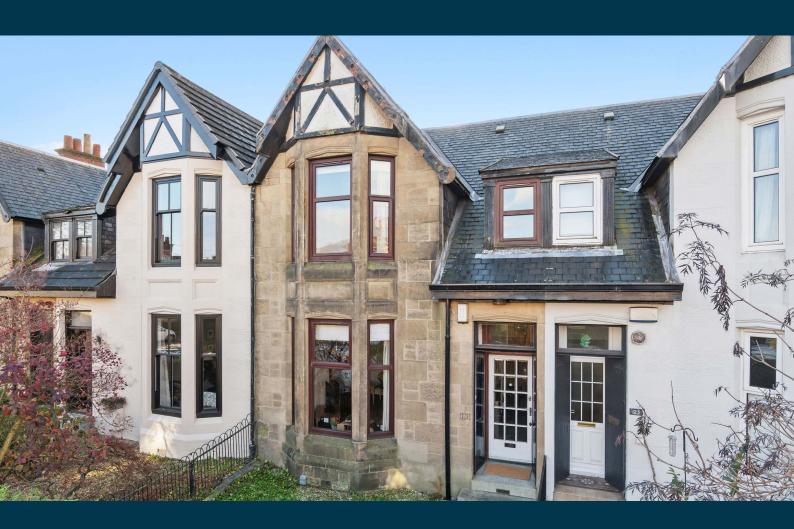

## 121 EARLBANK AVENUE

SCOTSTOUN

www.corumproperty.co.uk

- 3 | BEDROOMS
- 1 | BATHROOM
- 2 | PUBLIC ROOMS

121 Earlbank Avenue is a five apartment, blonde sandstone mid terrace villa in a charming, tree lined street in the ever-popular Scotstoun area, with a south facing rear garden.

The generous family accommodation, which is in need of some upgrading and decoration, is entered through a front vestibule into a reception hall with storage cupboard off, large bay window lounge with feature fireplace, dining room, fitted kitchen and small porch, which provides access to the rear, south facing garden. Upstairs, there are three bedrooms, with the principal boasting a bay window, a family bathroom, and access to a loft attic.

The property benefits from double glazing, gas central heating and front and rear gardens.

The Scotstoun Conservation Area offers superb local amenities, including nursery, pre-school, primary and secondary education, both within the private and state sectors. The renowned Scotstoun Leisure Centre, home to Glasgow Warriors, offers a wide range of sporting facilities and Victoria Park is also close at hand.