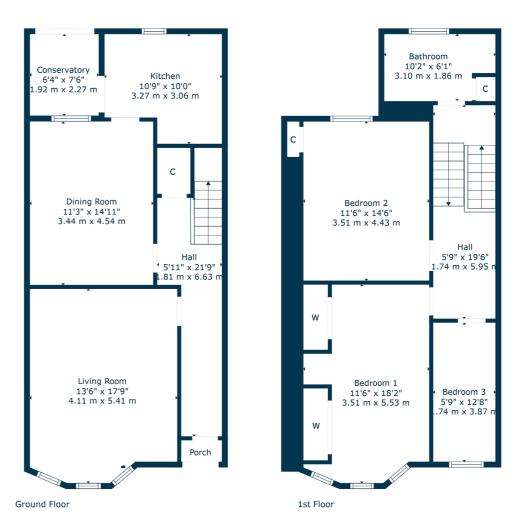

The generous family accommodation, which is in need of some upgrading and decoration, is entered through a front vestibule into a reception hall with storage cupboard off, large bay window lounge with feature fireplace, dining room, fitted kitchen and small porch, which provides access to the rear, south facing garden. Upstairs, there are three bedrooms, with the principal boasting a bay window, a family bathroom, and access to a loft attic.

The property benefits from double glazing, gas central heating and front and rear gardens.

The Scotstoun Conservation Area offers superb local amenities, including nursery, pre-school, primary and secondary education, both within the private and state sectors. The renowned Scotstoun Leisure Centre, home to Glasgow Warriors, offers a wide range of sporting facilities and Victoria Park is also close at hand.

**WE5198** | Sat Nav: 121 Earlbank Avenue, Scotstoun, Glasgow, G14 9EA

For the full home report visit **www.corumproperty.co.uk** 

\* All measurements and distances are approximate Floorplans are for illustration purposes and may not be to scale.