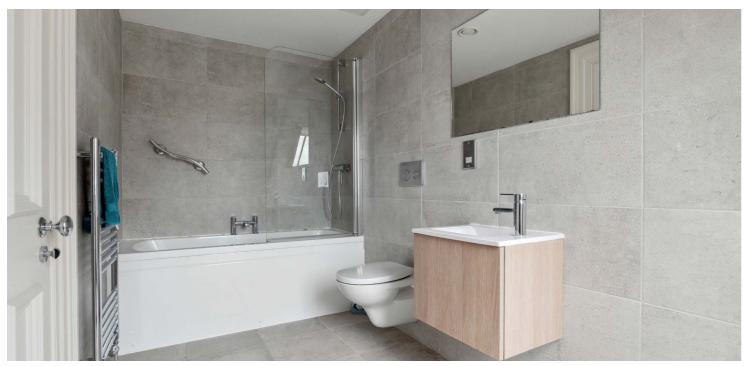

The building is initially entered via a secure entry system leading to the very well-presented residents' communal hall. The original staircase leads to the first floor and the internal accommodation comprises; a welcoming reception hall with under stair storage and stylish Porcelanosa shower room with WC off. The main lounge is a superb, semi open plan space with a fabulous dining kitchen, and the church style windows add a real charm to this modern entertaining and relaxing zone of the house. The staircase leads to a spacious mezzanine, situated directly above the kitchen and overlooking the lounge. This of course could be used as a bedroom, further sitting room or home office as it is really flexible and beautifully bright. The top floor houses two wellproportioned double bedrooms, with the principal having a vast walk-in wardrobe and beautiful en- suite bathroom, again, by Porcelanosa. A WC off the upper hall and eves storage completes the accommodation on offer.