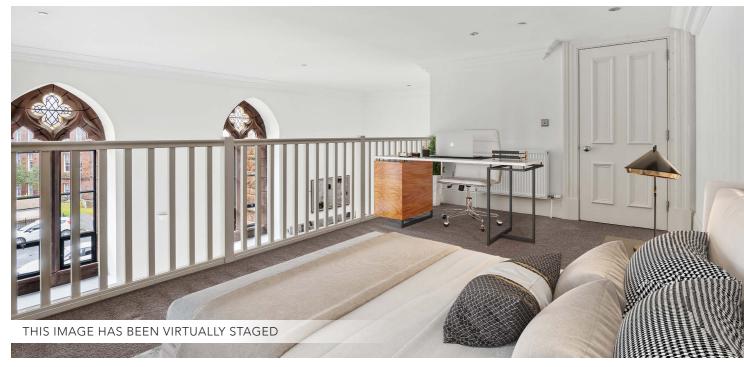

The building is initially entered via a secure entry system leading to the very well-presented residents' communal hall. The original staircase leads to the first floor and the internal accommodation comprises; a welcoming reception hall with under stair storage and stylish Porcelanosa shower room with WC off. The main lounge is a superb, semi open plan space with a fabulous dining kitchen, and the church style windows add a real charm to this modern entertaining and relaxing zone of the house. The staircase leads to a spacious mezzanine, situated directly above the kitchen and overlooking the lounge. This of course could be used as a bedroom, further sitting room or home office as it is really flexible and beautifully bright. The top floor houses two wellproportioned double bedrooms, with the principal having a vast walk-in wardrobe and beautiful en- suite bathroom, again, by Porcelanosa. A WC off the upper hall and eves storage completes the accommodation on offer.