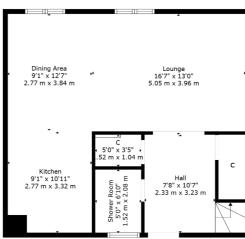

The building is initially entered via a secure entry system leading to the very well-presented residents' communal hall. The original staircase leads to the first floor and the internal accommodation comprises; a welcoming reception hall with under stair storage and stylish Porcelanosa shower room with WC off. The main lounge is a superb, semi open plan space with a fabulous dining kitchen, and the church style windows add a real charm to this modern entertaining and relaxing zone of the house. The staircase leads to a spacious mezzanine, situated directly above the kitchen and overlooking the lounge. This of course could be used as a bedroom, further sitting room or home office as it is really flexible and beautifully bright. The top floor houses two wellproportioned double bedrooms, with the principal having a vast walk-in wardrobe and beautiful en- suite bathroom, again, by Porcelanosa. A WC off the upper hall and eves storage completes the accommodation on offer.