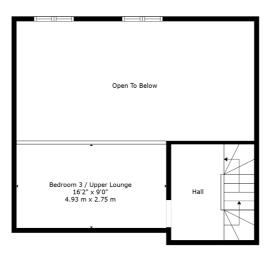

The building is initially entered via a secure entry system leading to the very well-presented residents' communal hall. The original staircase leads to the first floor and the internal accommodation comprises; a welcoming reception hall with under stair storage and stylish Porcelanosa shower room with WC off. The main lounge is a superb, semi open plan space with a fabulous dining kitchen, and the church style windows add a real charm to this modern entertaining and relaxing zone of the house. The staircase leads to a spacious mezzanine, situated directly above the kitchen and overlooking the lounge. This of course could be used as a bedroom, further sitting room or home office as it is really flexible and beautifully bright. The top floor houses two wellproportioned double bedrooms, with the principal having a vast walk-in wardrobe and beautiful en- suite bathroom, again, by Porcelanosa. A WC off the upper hall and eves storage completes the accommodation on offer.