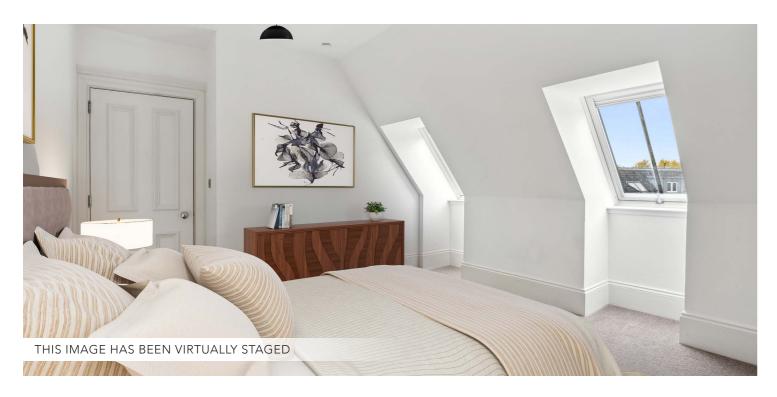

The building is initially entered via a secure entry system leading to the very well-presented residents' communal hall. The original staircase leads to the first floor and the internal accommodation comprises; a welcoming reception hall with under stair storage and stylish Porcelanosa shower room with WC off. The main lounge is a superb, semi open plan space with a fabulous dining kitchen, and the church style windows add a real charm to this modern entertaining and relaxing zone of the house. The staircase leads to a spacious mezzanine, situated directly above the kitchen and overlooking the lounge. This of course could be used as a bedroom, further sitting room or home office as it is really flexible and beautifully bright. The top floor houses two wellproportioned double bedrooms, with the principal having a vast walk-in wardrobe and beautiful en- suite bathroom, again, by Porcelanosa. A WC off the upper hall and eves storage completes the accommodation on offer.