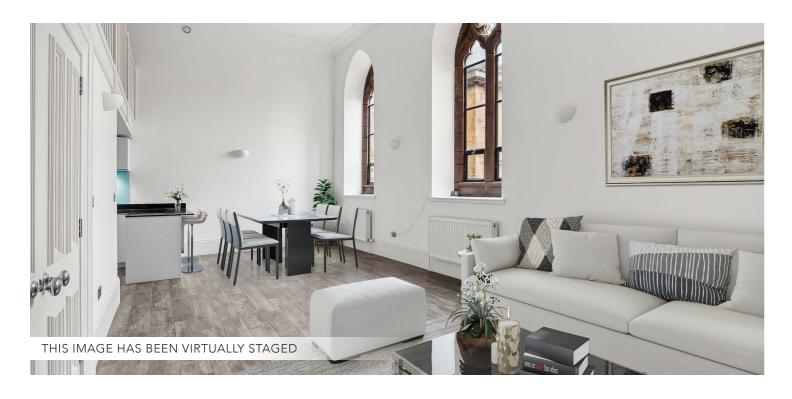

The building is initially entered via a secure entry system leading to the very well-presented residents' communal hall. The original staircase leads to the first floor and the internal accommodation comprises; a welcoming reception hall with under stair storage and stylish Porcelanosa shower room with WC off. The main lounge is a superb, semi open plan space with a fabulous dining kitchen, and the church style windows add a real charm to this modern entertaining and relaxing zone of the house. The staircase leads to a spacious mezzanine, situated directly above the kitchen and overlooking the lounge. This of course could be used as a bedroom, further sitting room or home office as it is really flexible and beautifully bright. The top floor houses two wellproportioned double bedrooms, with the principal having a vast walk-in wardrobe and beautiful en- suite bathroom, again, by Porcelanosa. A WC off the upper hall and eves storage completes the accommodation on offer.