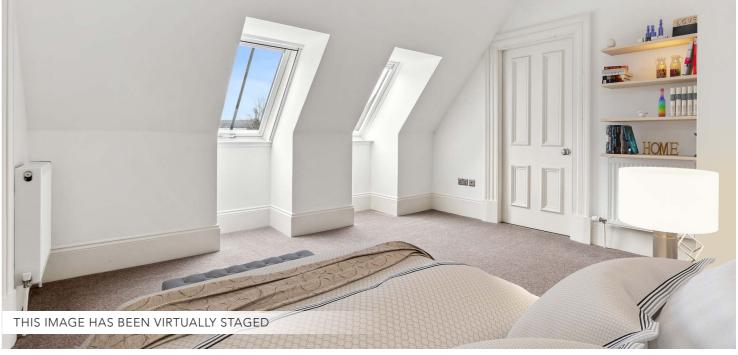

The building is initially entered via a secure entry system leading to the very well-presented residents' communal hall. The original staircase leads to the first floor and the internal accommodation comprises; a welcoming reception hall with under stair storage and stylish Porcelanosa shower room with WC off. The main lounge is a superb, semi open plan space with a fabulous dining kitchen, and the church style windows add a real charm to this modern entertaining and relaxing zone of the house. The staircase leads to a spacious mezzanine, situated directly above the kitchen and overlooking the lounge. This of course could be used as a bedroom, further sitting room or home office as it is really flexible and beautifully bright. The top floor houses two wellproportioned double bedrooms, with the principal having a vast walk-in wardrobe and beautiful en- suite bathroom, again, by Porcelanosa. A WC off the upper hall and eves storage completes the accommodation on offer.