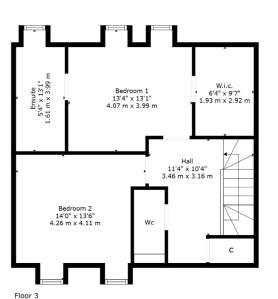

The building is initially entered via a secure entry system leading to the very well-presented residents' communal hall. The original staircase leads to the first floor and the internal accommodation comprises; a welcoming reception hall with under stair storage and stylish Porcelanosa shower room with WC off. The main lounge is a superb, semi open plan space with a fabulous dining kitchen, and the church style windows add a real charm to this modern entertaining and relaxing zone of the house. The staircase leads to a spacious mezzanine, situated directly above the kitchen and overlooking the lounge. This of course could be used as a bedroom, further sitting room or home office as it is really flexible and beautifully bright. The top floor houses two wellproportioned double bedrooms, with the principal having a vast walk-in wardrobe and beautiful en- suite bathroom, again, by Porcelanosa. A WC off the upper hall and eves storage completes the accommodation on offer.