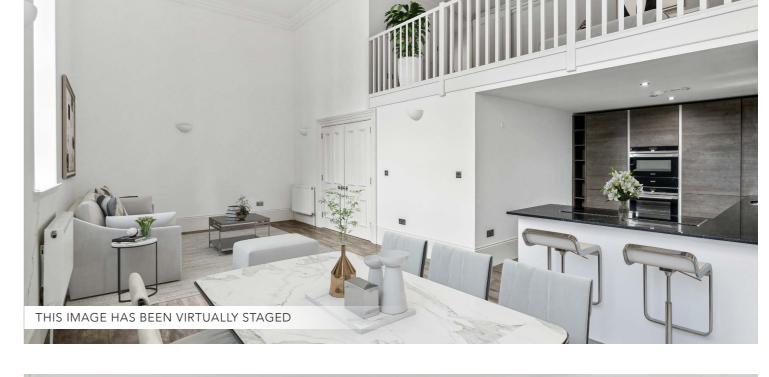

The building is initially entered via a secure entry system leading to the very well-presented residents' communal hall. The original staircase leads to the first floor and the internal accommodation comprises; a welcoming reception hall with under stair storage and stylish Porcelanosa shower room with WC off. The main lounge is a superb, semi open plan space with a fabulous dining kitchen, and the church style windows add a real charm to this modern entertaining and relaxing zone of the house. The staircase leads to a spacious mezzanine, situated directly above the kitchen and overlooking the lounge. This of course could be used as a bedroom, further sitting room or home office as it is really flexible and beautifully bright. The top floor houses two wellproportioned double bedrooms, with the principal having a vast walk-in wardrobe and beautiful en- suite bathroom, again, by Porcelanosa. A WC off the upper hall and eves storage completes the accommodation on offer.