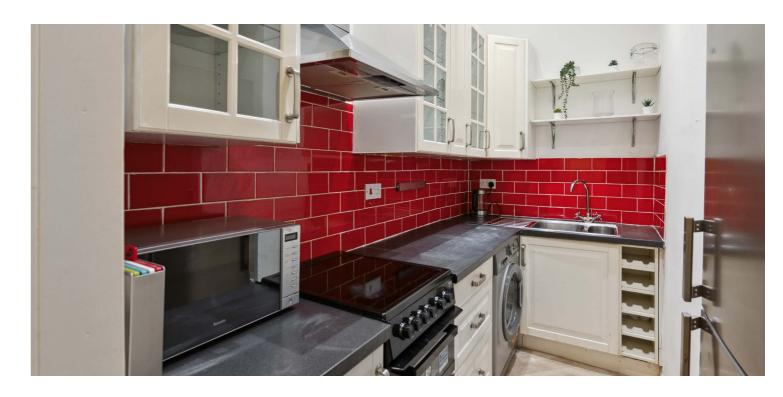

The internal accommodation comprises: welcoming reception hall, a stunning bay windowed lounge to the front with feature fireplace, space for dining and open outlook over the front gardens, and a modern, galley style kitchen boasting a range of base and wall mounted units. There is a great sized double bedroom to the front, with two in-built storage spaces and to finish, a stylishly upgraded, three-piece suite shower room.