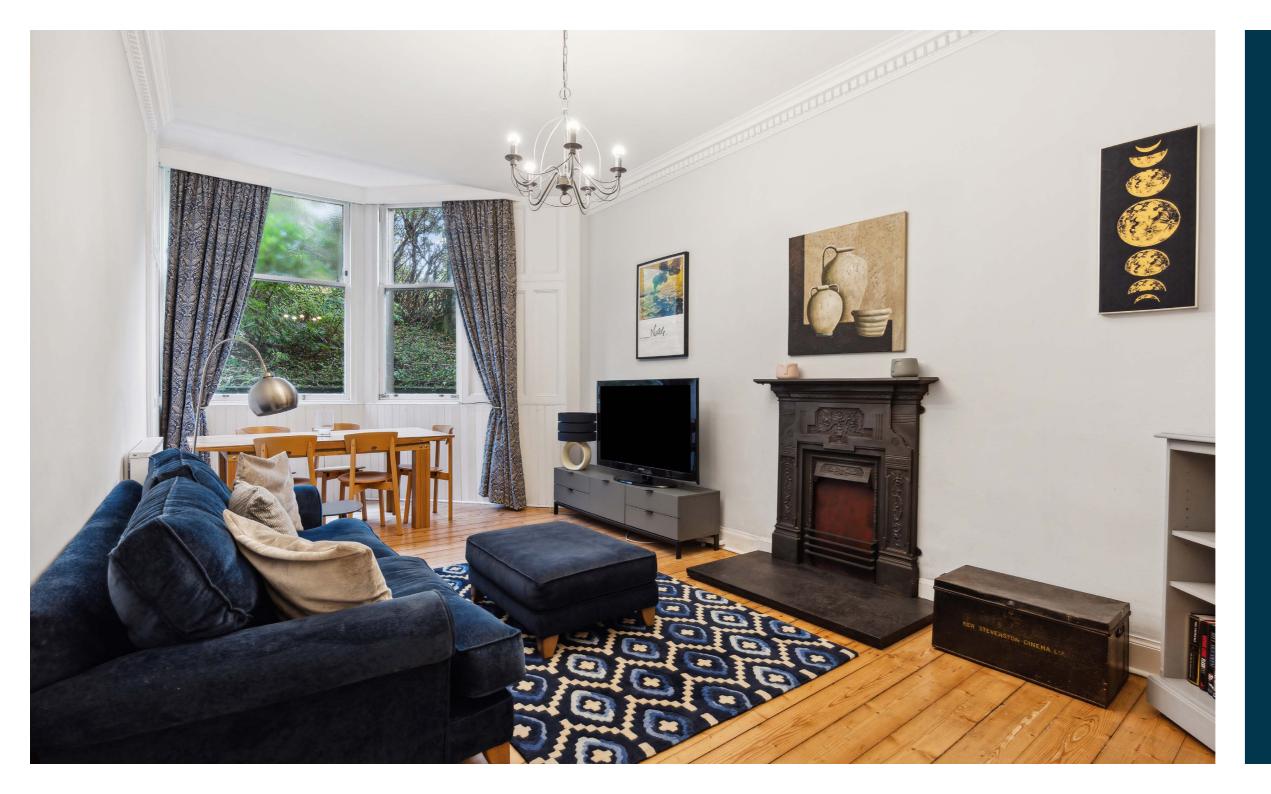

The internal accommodation comprises: welcoming reception hall, a stunning bay windowed lounge to the front with feature fireplace, space for dining and open outlook over the front gardens, and a modern, galley style kitchen boasting a range of base and wall mounted units. There is a great sized double bedroom to the front, with two in-built storage spaces and to finish, a stylishly upgraded, three-piece suite shower room.