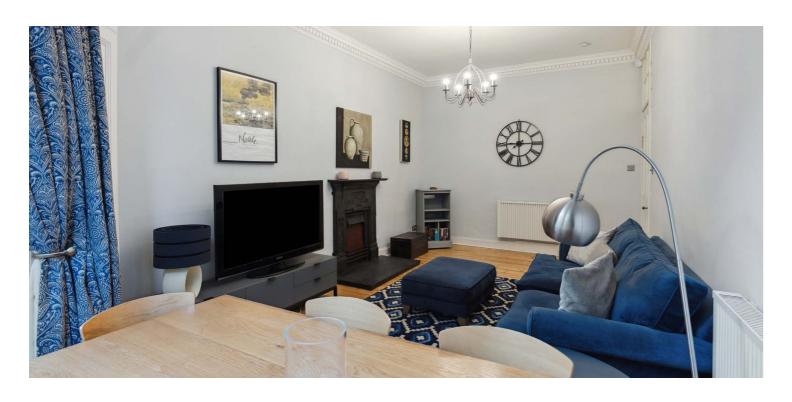

The internal accommodation comprises: welcoming reception hall, a stunning bay windowed lounge to the front with feature fireplace, space for dining and open outlook over the front gardens, and a modern, galley style kitchen boasting a range of base and wall mounted units. There is a great sized double bedroom to the front, with two in-built storage spaces and to finish, a stylishly upgraded, three-piece suite shower room.