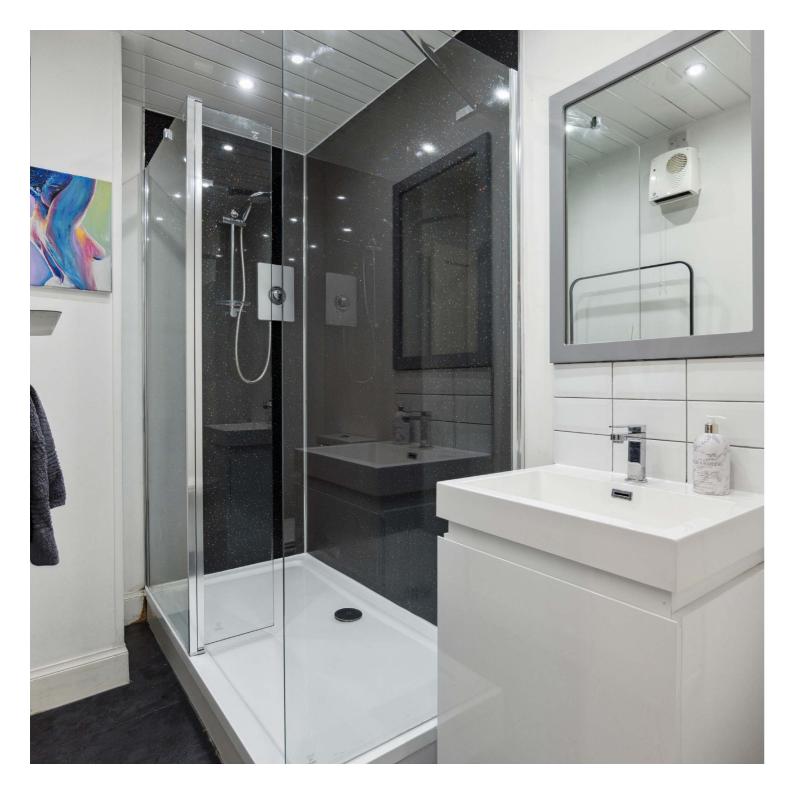

The internal accommodation comprises: welcoming reception hall, a stunning bay windowed lounge to the front with feature fireplace, space for dining and open outlook over the front gardens, and a modern, galley style kitchen boasting a range of base and wall mounted units. There is a great sized double bedroom to the front, with two in-built storage spaces and to finish, a stylishly upgraded, three-piece suite shower room.