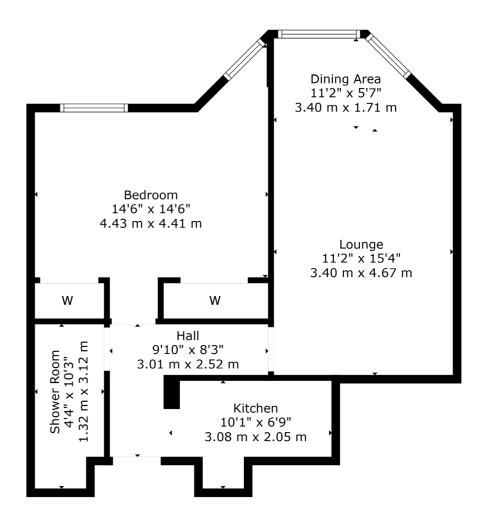

The internal accommodation comprises: welcoming reception hall, a stunning bay windowed lounge to the front with feature fireplace, space for dining and open outlook over the front gardens, and a modern, galley style kitchen boasting a range of base and wall mounted units. There is a great sized double bedroom to the front, with two in-built storage spaces and to finish, a stylishly upgraded, three-piece suite shower room.

WE5147 | Sat Nav: 28 Huntly Gardens, Dowanhill, Glasgow, G12 9AU

For the full home report visit www.corumproperty.co.uk

\* All measurements and distances are approximate Floorplans are for illustration purposes and may not be to scale.