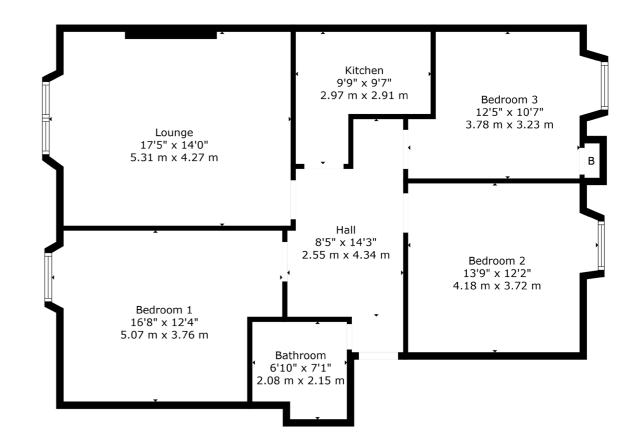

## 2/2 40 WEST END PARK STREET WOODLANDS

www.corumproperty.co.uk

- 3 | BEDROOMS
- 1 | BATHROOM
- 1 | PUBLIC ROOM

40 West End Park Street is a fantastic three-bedroom, second floor tenement flat situated in the highly sought-after Woodlands district. Entrance to the building is via a secure entry system leading to a residents' communal hallway.

The internal accommodation comprises: a large welcoming reception hallway with internal kitchen off, a spacious front facing lounge, and three generous sized double bedrooms, all boasting ample space for free-standing storage. A well-appointed family bathroom with three piece suite completes the accommodation on offer.

For the full home report visit www.corumproperty.co.uk

\* All measurements and distances are approximate Floorplans are for illustration purposes and may not be to scale.

WE'RE **SOLD** ON YOUR FUT<u>URE</u>