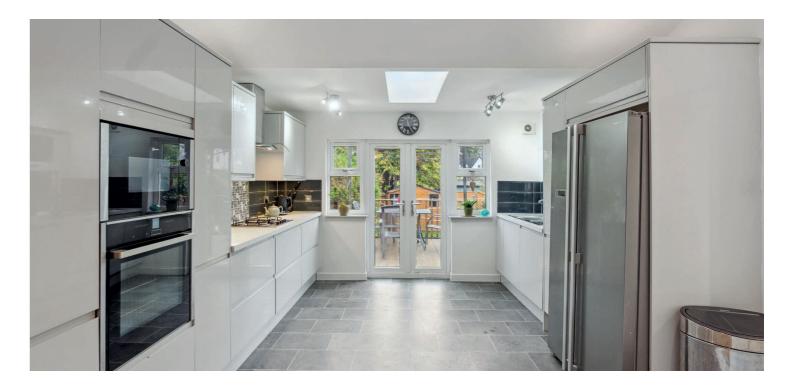

The internal accommodation comprises: welcoming reception hall with shower room off, stunning large bay windowed lounge with feature fireplace, and a spacious dining room which leads through to an extended, bright and airy kitchen, with a range of base and wall mounted units, and double doors leading out to a beautiful south facing garden. There is also a very useful utility room on this level. The rear gardens feature beautiful deck off the kitchen, a garden shed and large lawn to enjoy the sunnier months.