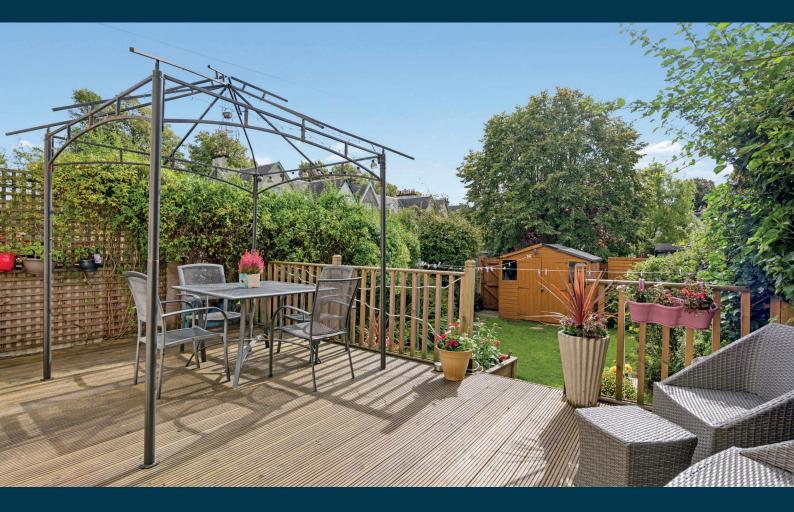

The internal accommodation comprises: welcoming reception hall with shower room off, stunning large bay windowed lounge with feature fireplace, and a spacious dining room which leads through to an extended, bright and airy kitchen, with a range of base and wall mounted units, and double doors leading out to a beautiful south facing garden. There is also a very useful utility room on this level. The rear gardens feature beautiful deck off the kitchen, a garden shed and large lawn to enjoy the sunnier months.