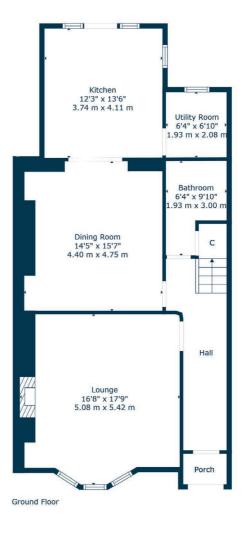

The internal accommodation comprises: welcoming reception hall with shower room off, stunning large bay windowed lounge with feature fireplace, and a spacious dining room which leads through to an extended, bright and airy kitchen, with a range of base and wall mounted units, and double doors leading out to a beautiful south facing garden. There is also a very useful utility room on this level. The rear gardens feature beautiful deck off the kitchen, a garden shed and large lawn to enjoy the sunnier months.

Upstairs, on the half landing, there is a family bathroom, and on the upper landing, there are three well-proportioned bedrooms. The property also benefits from gas central heating and double glazing.