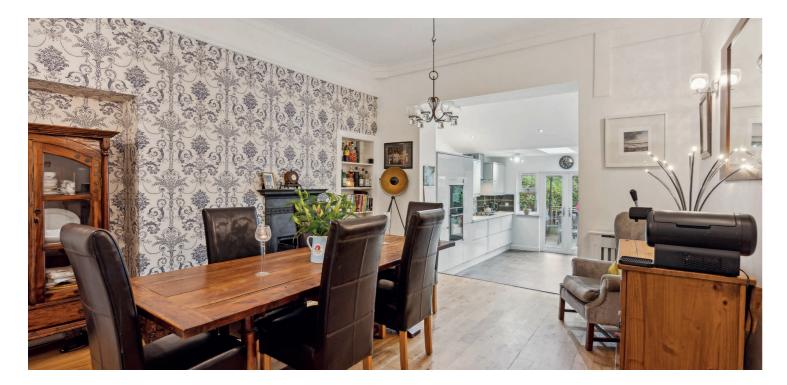

The internal accommodation comprises: welcoming reception hall with shower room off, stunning large bay windowed lounge with feature fireplace, and a spacious dining room which leads through to an extended, bright and airy kitchen, with a range of base and wall mounted units, and double doors leading out to a beautiful south facing garden. There is also a very useful utility room on this level. The rear gardens feature beautiful deck off the kitchen, a garden shed and large lawn to enjoy the sunnier months.