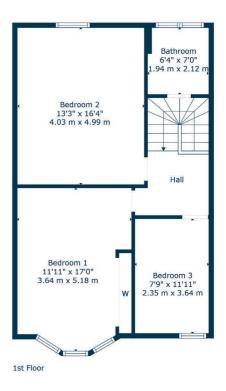

Upstairs, on the half landing, there is a family bathroom, and on the upper landing, there are three well-proportioned bedrooms. The property also benefits from gas central heating and double glazing.