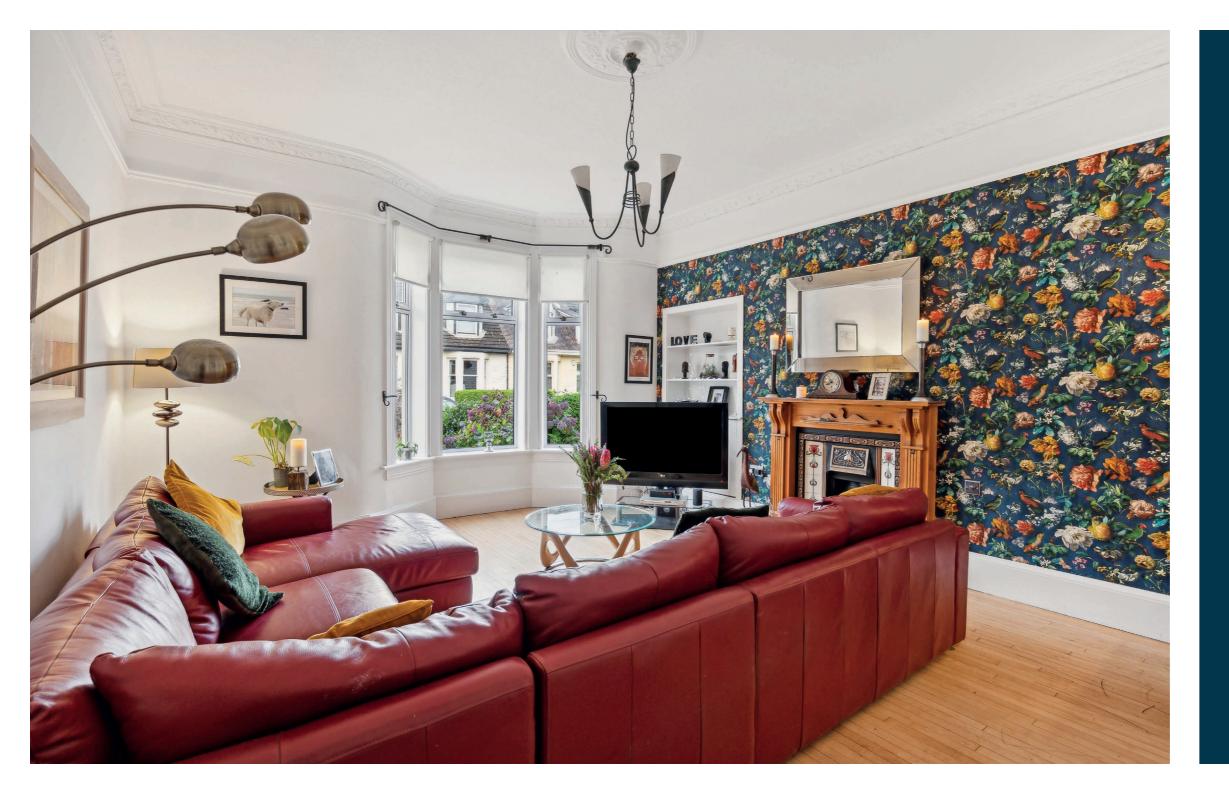

The internal accommodation comprises: welcoming reception hall with shower room off, stunning large bay windowed lounge with feature fireplace, and a spacious dining room which leads through to an extended, bright and airy kitchen, with a range of base and wall mounted units, and double doors leading out to a beautiful south facing garden. There is also a very useful utility room on this level. The rear gardens feature beautiful deck off the kitchen, a garden shed and large lawn to enjoy the sunnier months.