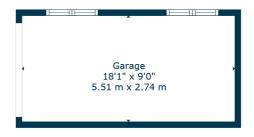

Upon entering the property, there is a welcoming reception hallway, large bay windowed living room with cupboard off, good sized galley style kitchen to the rear and dining room/ bedroom three completes the ground level accommodation. The upper accommodation has two ample sized double bedrooms, main bathroom and two cupboards off the upper landing, one of which is utilised as a shower room.

The property has gas central heating, double glazing, spacious private driveway, garage and fully enclosed rear back garden.

Ground Floor 1st Floor

The property is well placed for access to a number of local amenities, including supermarkets at Anniesland Cross and on Great Western Road.

 $^{*}$  All measurements and distances are approximate Floorplans are for illustration purposes and may not be to scale.

WE'RE **SOLD** ON YOUR FUT<u>URE</u>

Corum West End 82 Hyndland Road, Glasgow, G12 9UT