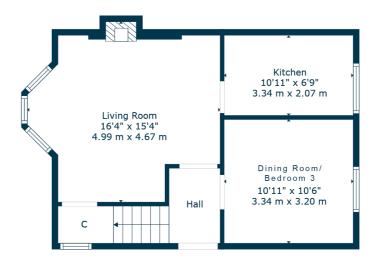

Upon entering the property, there is a welcoming reception hallway, large bay windowed living room with cupboard off, good sized galley style kitchen to the rear and dining room/ bedroom three completes the ground level accommodation. The upper accommodation has two ample sized double bedrooms, main bathroom and two cupboards off the upper landing, one of which is utilised as a shower room.

The property has gas central heating, double glazing, spacious private driveway, garage and fully enclosed rear back garden.

Ground Floor 1st Floor

The property is well placed for access to a number of local amenities, including supermarkets at Anniesland Cross and on Great Western Road.

 $^{*}$  All measurements and distances are approximate Floorplans are for illustration purposes and may not be to scale.

WE'RE **SOLD** ON YOUR FUT<u>URE</u>

Corum West End 82 Hyndland Road, Glasgow, G12 9UT