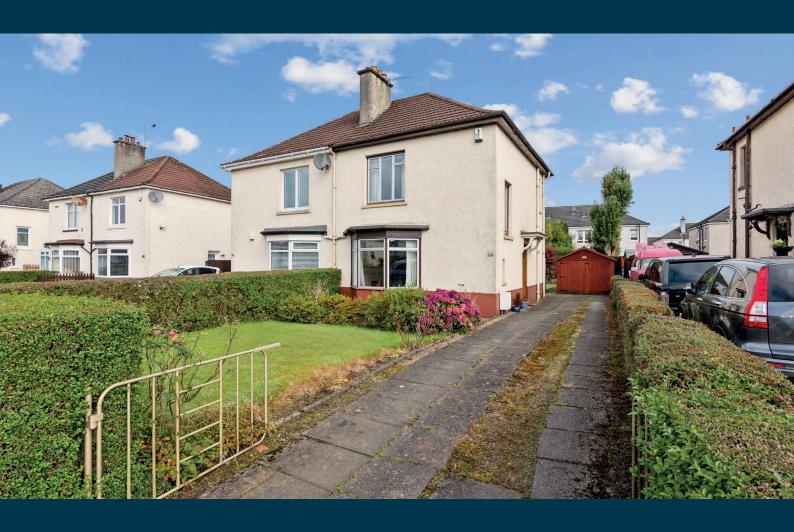

## 304 ALDERMAN ROAD KNIGHTSWOOD

www.corumproperty.co.uk

- 3 | BEDROOMS
- 1 | BATHROOM
- 1 | PUBLIC ROOM

This three bedroom semidetached home offers private driveway, garage and enclosed rear garden, and is located in the Knightswood district.

The property has gas central heating, double glazing, spacious private driveway, garage and fully enclosed rear back garden.

Ground Floor 1st Floor

The property is well placed for access to a number of local amenities, including supermarkets at Anniesland Cross and on Great Western Road.