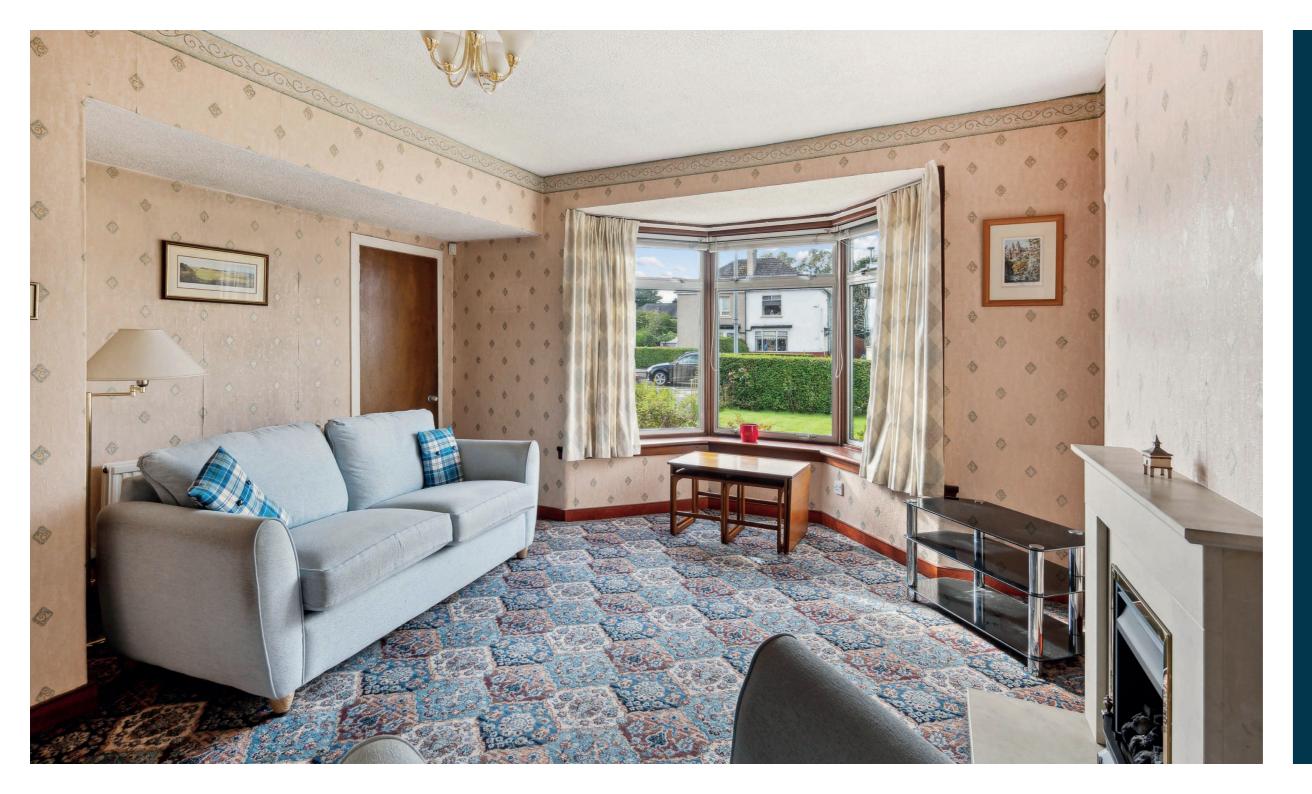

Upon entering the property, there is a welcoming reception hallway, large bay windowed living room with cupboard off, good sized galley style kitchen to the rear and dining room/ bedroom three completes the ground level accommodation. The upper accommodation has two ample sized double bedrooms, main bathroom and two cupboards off the upper landing, one of which is utilised as a shower room.