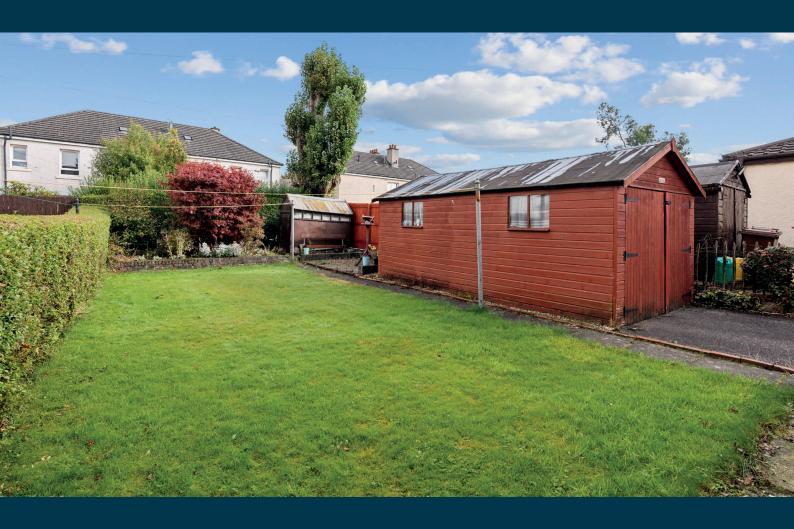

## 304 ALDERMAN ROAD KNIGHTSWOOD

www.corumproperty.co.uk

- 3 | BEDROOMS
- 1 | BATHROOM
- 1 | PUBLIC ROOM

This three bedroom semidetached home offers private driveway, garage and enclosed rear garden, and is located in the Knightswood district.

The property has gas central heating, double glazing, spacious private driveway, garage and fully enclosed rear back garden.

Ground Floor 1st Floor

The property is well placed for access to a number of local amenities, including supermarkets at Anniesland Cross and on Great Western Road.