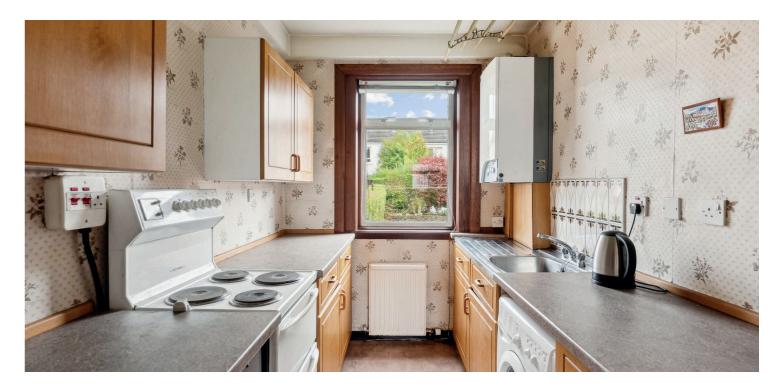

Upon entering the property, there is a welcoming reception hallway, large bay windowed living room with cupboard off, good sized galley style kitchen to the rear and dining room/ bedroom three completes the ground level accommodation. The upper accommodation has two ample sized double bedrooms, main bathroom and two cupboards off the upper landing, one of which is utilised as a shower room.