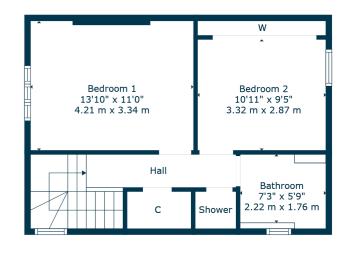

Upon entering the property, there is a welcoming reception hallway, large bay windowed living room with cupboard off, good sized galley style kitchen to the rear and dining room/ bedroom three completes the ground level accommodation. The upper accommodation has two ample sized double bedrooms, main bathroom and two cupboards off the upper landing, one of which is utilised as a shower room.

The property has gas central heating, double glazing, spacious private driveway, garage and fully enclosed rear back garden.

Ground Floor 1st Floor

The property is well placed for access to a number of local amenities, including supermarkets at Anniesland Cross and on Great Western Road.

 $^{*}$  All measurements and distances are approximate Floorplans are for illustration purposes and may not be to scale.

WE'RE **SOLD** ON YOUR FUT<u>URE</u>

Corum West End 82 Hyndland Road, Glasgow, G12 9UT