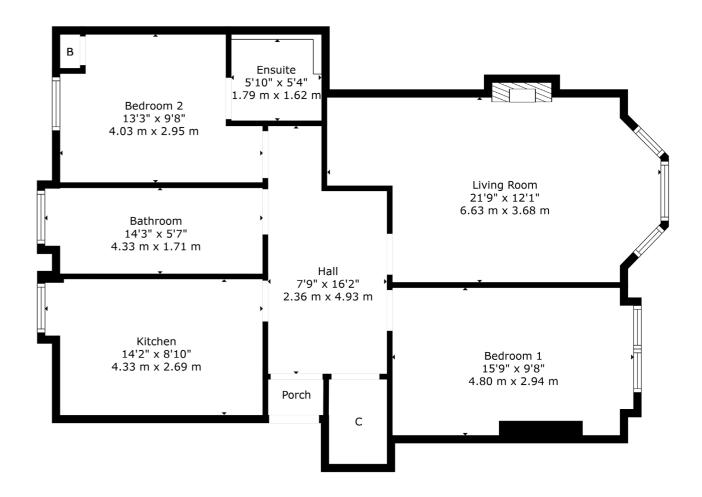

The building is initially accessed via a secure entry system which provides access to a well-maintained communal hall and to the rear residents' garden. The accommodation comprises: double storm door entry and beautiful stained glass front door with a welcoming reception hall with storage off, stunning bay windowed lounge with feature fireplace and recess off, and a beautifully upgraded dining kitchen, boasting a range of base and wall mounted units. There are two very well-proportioned double bedrooms, with the second bedroom to the rear boasting an ensuite shower room with storage above, and finally, a modern three-piece bathroom with shower over bath, completes the accommodation on offer.

> WE5167 | Sat Nav: 24 Havelock Street, Dowanhill, Glasgow, G11 5JA For the full home report visit **www.corumproperty.co.uk** \* All measurements and distances are approximate Floorplans are for illustration purposes and may not be to scale.