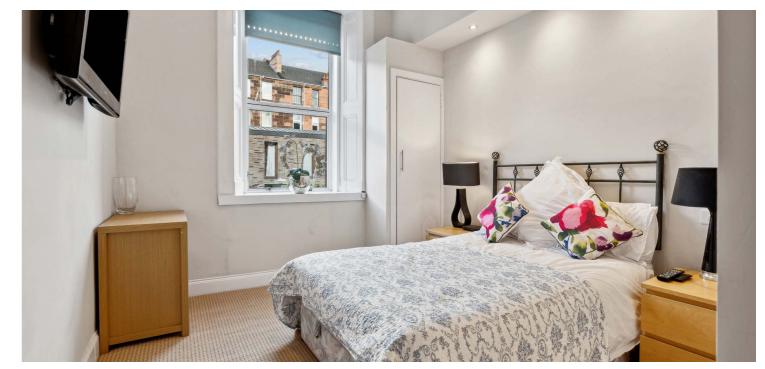

The building is initially accessed via a secure entry system which provides access to a well-maintained communal hall and to the rear residents' garden. The accommodation comprises: double storm door entry and beautiful stained glass front door with a welcoming reception hall with storage off, stunning bay windowed lounge with feature fireplace and recess off, and a beautifully upgraded dining kitchen, boasting a range of base and wall mounted units. There are two very well-proportioned double bedrooms, with the second bedroom to the rear boasting an ensuite shower room with storage above, and finally, a modern three-piece bathroom with shower over bath, completes the accommodation on offer.