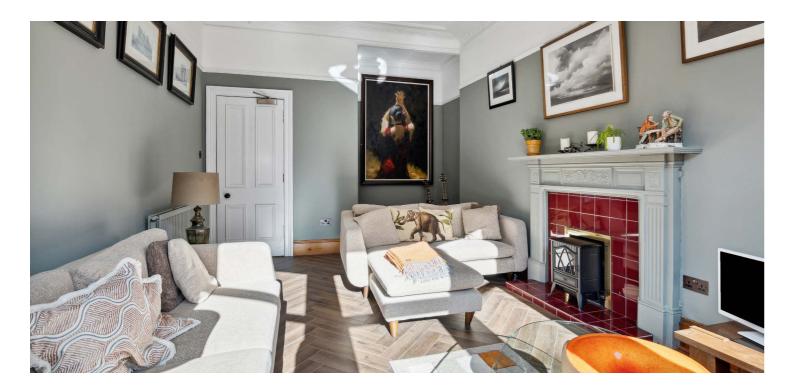

The building is initially accessed via a secure entry system which provides access to a well-maintained communal hall and to the rear residents' garden. The accommodation comprises: double storm door entry and beautiful stained glass front door with a welcoming reception hall with storage off, stunning bay windowed lounge with feature fireplace and recess off, and a beautifully upgraded dining kitchen, boasting a range of base and wall mounted units. There are two very well-proportioned double bedrooms, with the second bedroom to the rear boasting an ensuite shower room with storage above, and finally, a modern three-piece bathroom with shower over bath, completes the accommodation on offer.