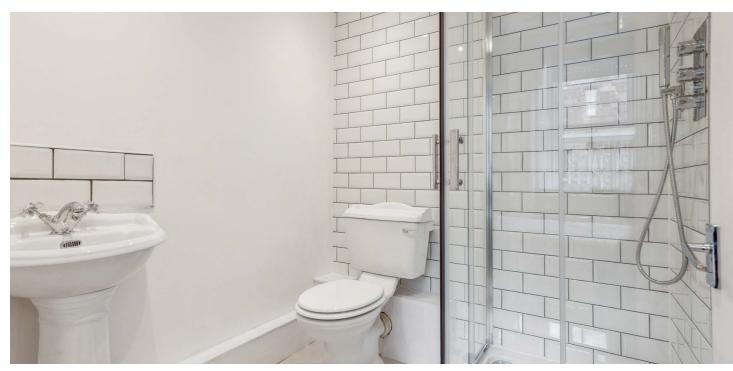

The building is initially accessed via a secure entry system which provides access to a well-maintained communal hall and to the rear residents' garden. The accommodation comprises: double storm door entry and beautiful stained glass front door with a welcoming reception hall with storage off, stunning bay windowed lounge with feature fireplace and recess off, and a beautifully upgraded dining kitchen, boasting a range of base and wall mounted units. There are two very well-proportioned double bedrooms, with the second bedroom to the rear boasting an ensuite shower room with storage above, and finally, a modern three-piece bathroom with shower over bath, completes the accommodation on offer.