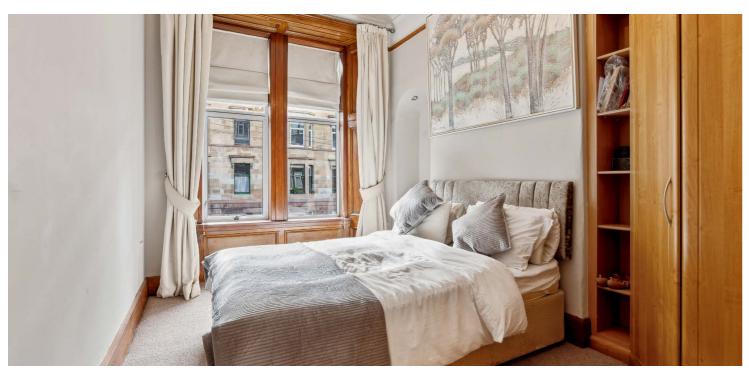

The building is initially accessed via a secure entry system which provides access to a well-maintained communal hall and to the rear residents' garden. The accommodation comprises: double storm door entry and beautiful stained glass front door with a welcoming reception hall with storage off, stunning bay windowed lounge with feature fireplace and recess off, and a beautifully upgraded dining kitchen, boasting a range of base and wall mounted units. There are two very well-proportioned double bedrooms, with the second bedroom to the rear boasting an ensuite shower room with storage above, and finally, a modern three-piece bathroom with shower over bath, completes the accommodation on offer.