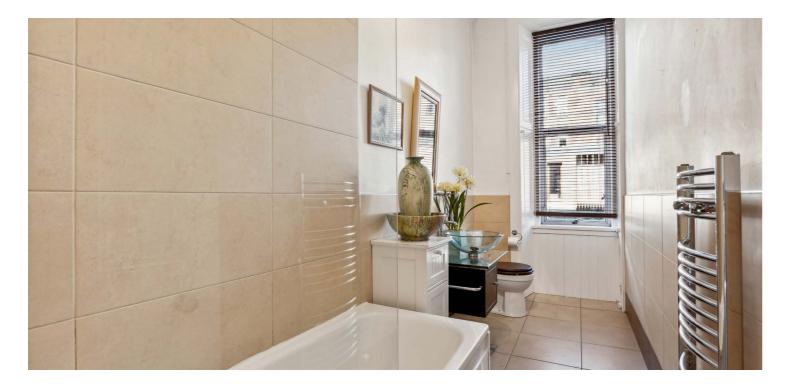

The building is initially accessed via a secure entry system which provides access to a well-maintained communal hall and to the rear residents' garden. The accommodation comprises: double storm door entry and beautiful stained glass front door with a welcoming reception hall with storage off, stunning bay windowed lounge with feature fireplace and recess off, and a beautifully upgraded dining kitchen, boasting a range of base and wall mounted units. There are two very well-proportioned double bedrooms, with the second bedroom to the rear boasting an ensuite shower room with storage above, and finally, a modern three-piece bathroom with shower over bath, completes the accommodation on offer.