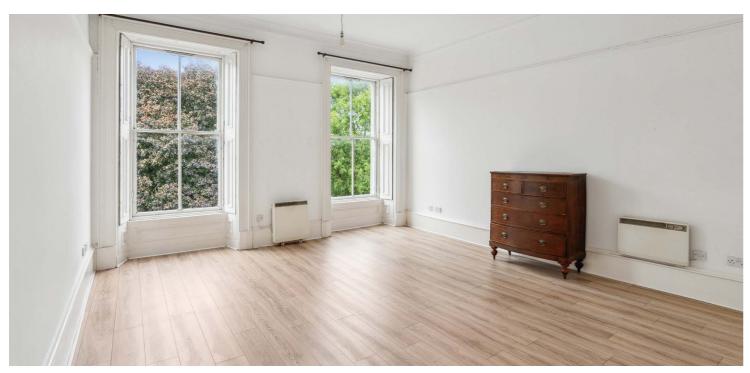

The blonde sandstone tenement is initially accessed via a secure entry into a well-presented communal hall which in turn leads to the rear courtyard. The accommodation comprises: large reception hall with storage off and access to all apartments, expansive front-facing lounge with two storage cupboards and outlook onto the square, and a good-sized dining kitchen to the rear. There are three spacious double bedrooms, with the principal benefiting from grand proportions and an en-suite shower room. To complete the internal accommodation, there is a well- appointed family bathroom to the rear.