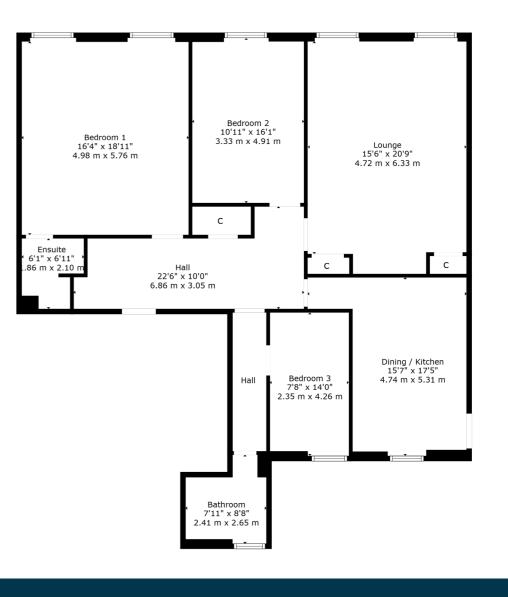

The blonde sandstone tenement is initially accessed via a secure entry into a well-presented communal hall which in turn leads to the rear courtyard. The accommodation comprises: large reception hall with storage off and access to all apartments, expansive front-facing lounge with two storage cupboards and outlook onto the square, and a good-sized dining kitchen to the rear. There are three spacious double bedrooms, with the principal benefiting from grand proportions and an en-suite shower room. To complete the internal accommodation, there is a well- appointed family bathroom to the rear.