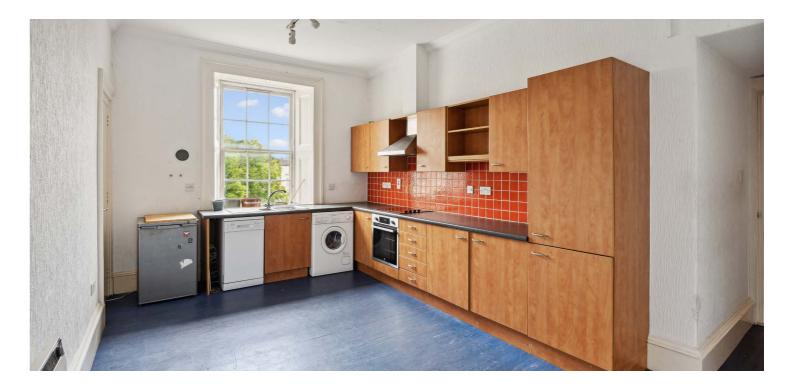

The blonde sandstone tenement is initially accessed via a secure entry into a well-presented communal hall which in turn leads to the rear courtyard. The accommodation comprises: large reception hall with storage off and access to all apartments, expansive front-facing lounge with two storage cupboards and outlook onto the square, and a good-sized dining kitchen to the rear. There are three spacious double bedrooms, with the principal benefiting from grand proportions and an en-suite shower room. To complete the internal accommodation, there is a well- appointed family bathroom to the rear.