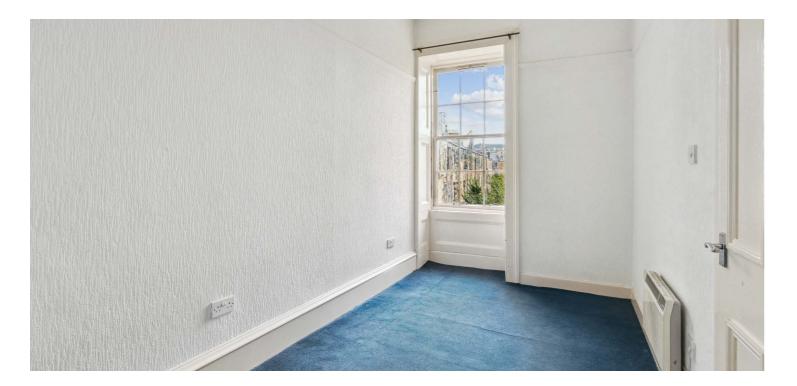

The blonde sandstone tenement is initially accessed via a secure entry into a well-presented communal hall which in turn leads to the rear courtyard. The accommodation comprises: large reception hall with storage off and access to all apartments, expansive front-facing lounge with two storage cupboards and outlook onto the square, and a good-sized dining kitchen to the rear. There are three spacious double bedrooms, with the principal benefiting from grand proportions and an en-suite shower room. To complete the internal accommodation, there is a well- appointed family bathroom to the rear.