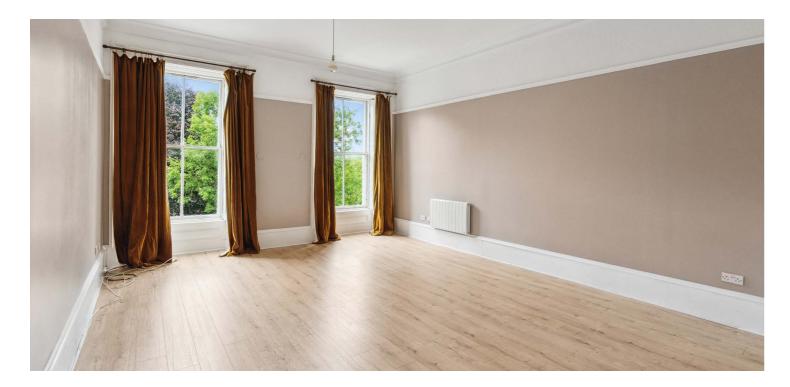

The blonde sandstone tenement is initially accessed via a secure entry into a well-presented communal hall which in turn leads to the rear courtyard. The accommodation comprises: large reception hall with storage off and access to all apartments, expansive front-facing lounge with two storage cupboards and outlook onto the square, and a good-sized dining kitchen to the rear. There are three spacious double bedrooms, with the principal benefiting from grand proportions and an en-suite shower room. To complete the internal accommodation, there is a well- appointed family bathroom to the rear.