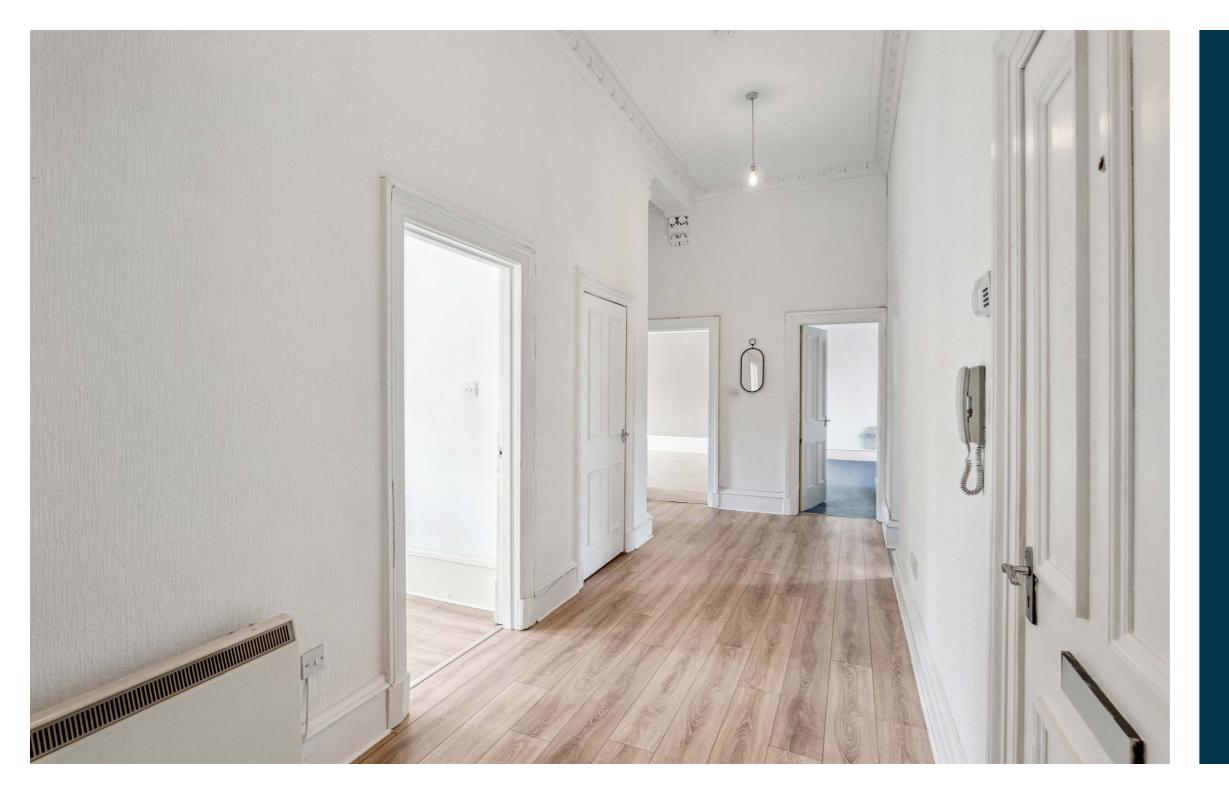

The blonde sandstone tenement is initially accessed via a secure entry into a well-presented communal hall which in turn leads to the rear courtyard. The accommodation comprises: large reception hall with storage off and access to all apartments, expansive front-facing lounge with two storage cupboards and outlook onto the square, and a good-sized dining kitchen to the rear. There are three spacious double bedrooms, with the principal benefiting from grand proportions and an en-suite shower room. To complete the internal accommodation, there is a well- appointed family bathroom to the rear.