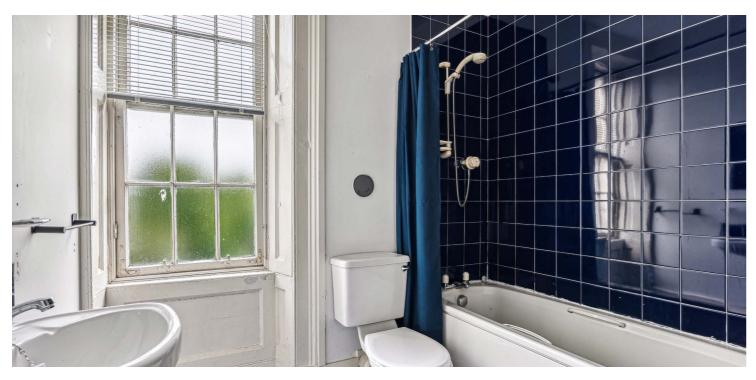

The blonde sandstone tenement is initially accessed via a secure entry into a well-presented communal hall which in turn leads to the rear courtyard. The accommodation comprises: large reception hall with storage off and access to all apartments, expansive front-facing lounge with two storage cupboards and outlook onto the square, and a good-sized dining kitchen to the rear. There are three spacious double bedrooms, with the principal benefiting from grand proportions and an en-suite shower room. To complete the internal accommodation, there is a well- appointed family bathroom to the rear.