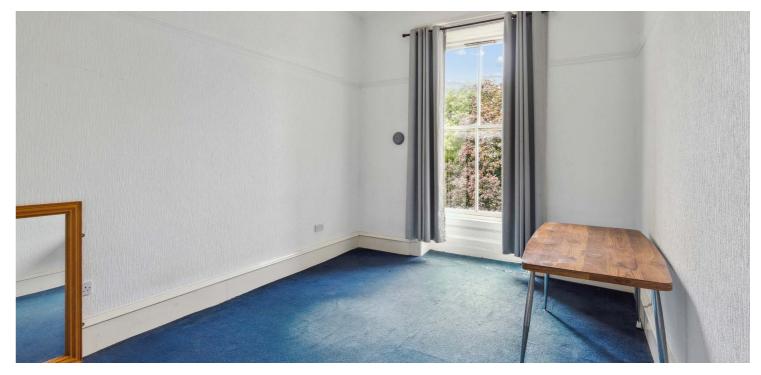

The blonde sandstone tenement is initially accessed via a secure entry into a well-presented communal hall which in turn leads to the rear courtyard. The accommodation comprises: large reception hall with storage off and access to all apartments, expansive front-facing lounge with two storage cupboards and outlook onto the square, and a good-sized dining kitchen to the rear. There are three spacious double bedrooms, with the principal benefiting from grand proportions and an en-suite shower room. To complete the internal accommodation, there is a well- appointed family bathroom to the rear.