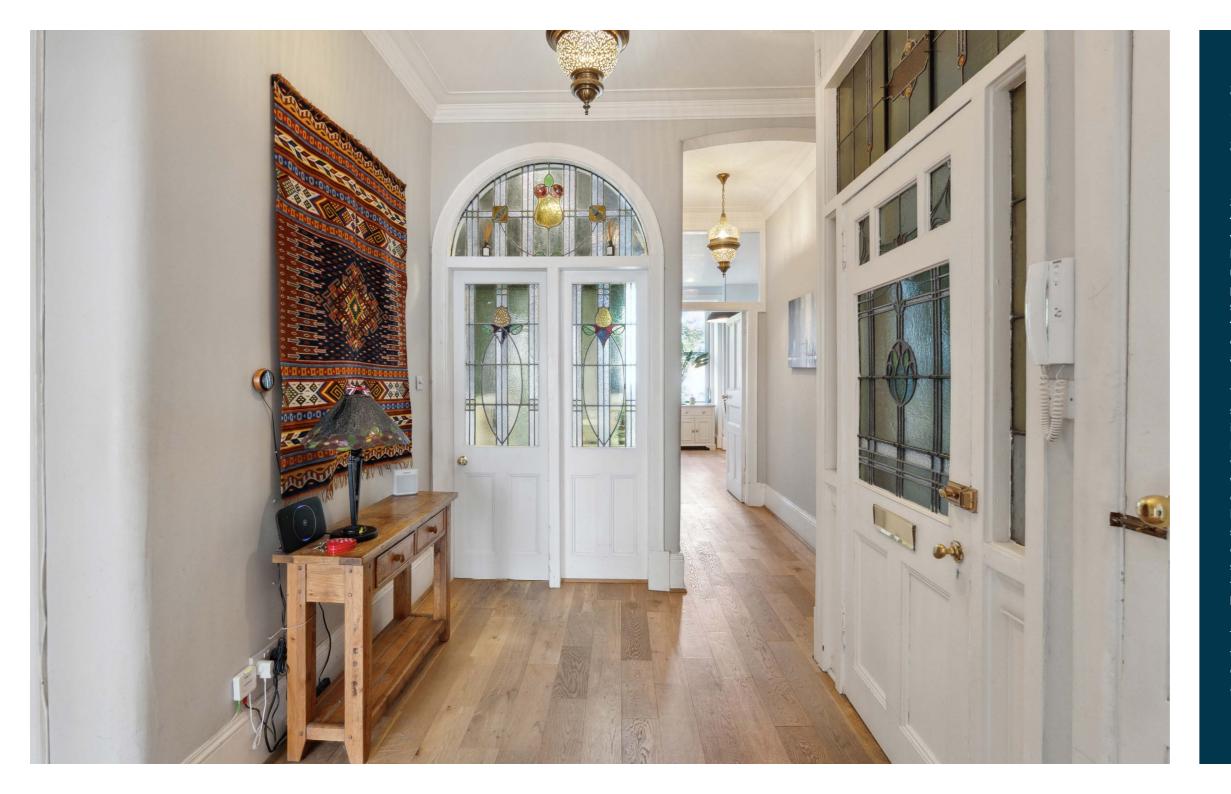

The accommodation is entered via a secure entry system to a well-maintained communal hall area which in turn provides access to the communal rear gardens. Internally, the property comprises of an entrance vestibule, a large and welcoming reception hallway with two large walk-in storage cupboards and access off to all apartments. There is a stunning bay windowed lounge with original features and beautiful log burning stove, good sized galley style kitchen with dining room off, and two spacious double bedrooms, both offering space for free standing storage. A newly, modernised family bathroom with three-piece suite and shower over bath completes the internal accommodation on offer.