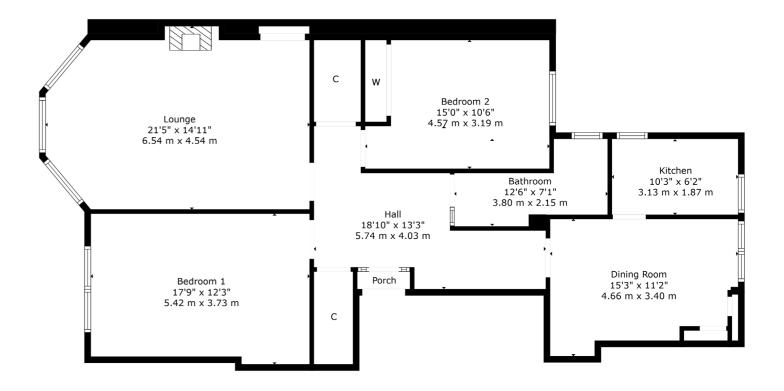

The accommodation is entered via a secure entry system to a well-maintained communal hall area which in turn provides access to the communal rear gardens. Internally, the property comprises of an entrance vestibule, a large and welcoming reception hallway with two large walk-in storage cupboards and access off to all apartments. There is a stunning bay windowed lounge with original features and beautiful log burning stove, good sized galley style kitchen with dining room off, and two spacious double bedrooms, both offering space for free standing storage. A newly, modernised family bathroom with three-piece suite and shower over bath completes the internal accommodation on offer.

WE5162 | Sat Nav: 34 Polwarth Street, Hyndland, Glasgow, G12 9TX

For the full home report visit www.corumproperty.co.uk

 $^{*}$  All measurements and distances are approximate Floorplans are for illustration purposes and may not be to scale.