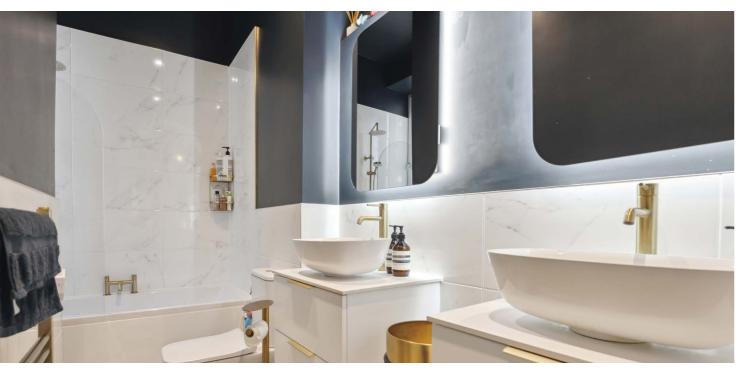

The accommodation is entered via a secure entry system to a well-maintained communal hall area which in turn provides access to the communal rear gardens. Internally, the property comprises of an entrance vestibule, a large and welcoming reception hallway with two large walk-in storage cupboards and access off to all apartments. There is a stunning bay windowed lounge with original features and beautiful log burning stove, good sized galley style kitchen with dining room off, and two spacious double bedrooms, both offering space for free standing storage. A newly, modernised family bathroom with three-piece suite and shower over bath completes the internal accommodation on offer.