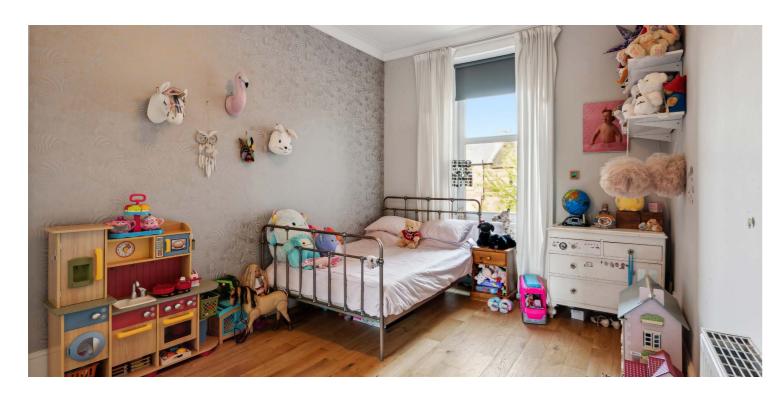

The accommodation is entered via a secure entry system to a well-maintained communal hall area which in turn provides access to the communal rear gardens. Internally, the property comprises of an entrance vestibule, a large and welcoming reception hallway with two large walk-in storage cupboards and access off to all apartments. There is a stunning bay windowed lounge with original features and beautiful log burning stove, good sized galley style kitchen with dining room off, and two spacious double bedrooms, both offering space for free standing storage. A newly, modernised family bathroom with three-piece suite and shower over bath completes the internal accommodation on offer.