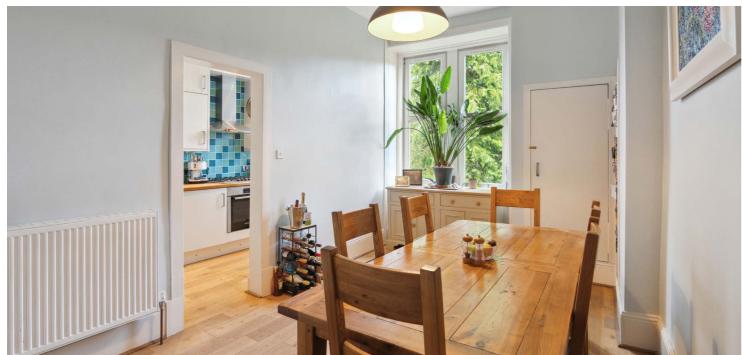

The accommodation is entered via a secure entry system to a well-maintained communal hall area which in turn provides access to the communal rear gardens. Internally, the property comprises of an entrance vestibule, a large and welcoming reception hallway with two large walk-in storage cupboards and access off to all apartments. There is a stunning bay windowed lounge with original features and beautiful log burning stove, good sized galley style kitchen with dining room off, and two spacious double bedrooms, both offering space for free standing storage. A newly, modernised family bathroom with three-piece suite and shower over bath completes the internal accommodation on offer.

The flat has gas central heating, double glazed windows throughout, secure entry system and well-maintained communal gardens to the rear. Permit parking is available on request via Glasgow City Council.