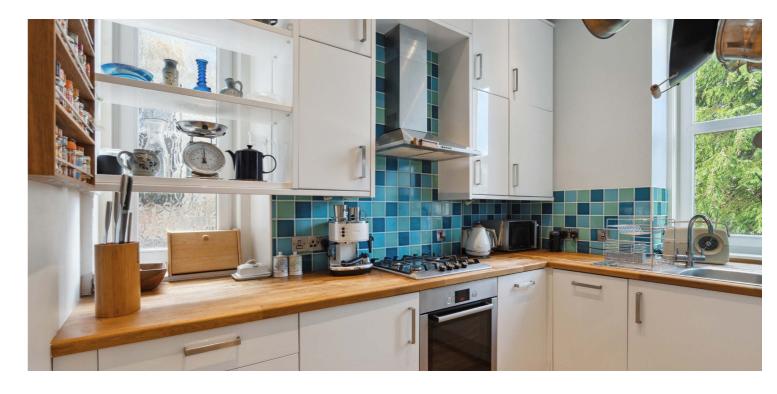

The accommodation is entered via a secure entry system to a well-maintained communal hall area which in turn provides access to the communal rear gardens. Internally, the property comprises of an entrance vestibule, a large and welcoming reception hallway with two large walk-in storage cupboards and access off to all apartments. There is a stunning bay windowed lounge with original features and beautiful log burning stove, good sized galley style kitchen with dining room off, and two spacious double bedrooms, both offering space for free standing storage. A newly, modernised family bathroom with three-piece suite and shower over bath completes the internal accommodation on offer.