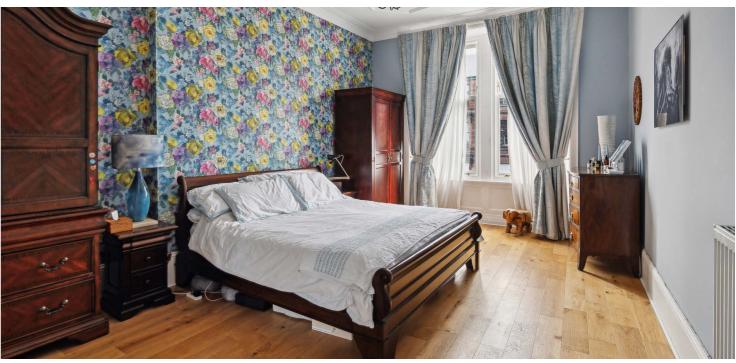

The accommodation is entered via a secure entry system to a well-maintained communal hall area which in turn provides access to the communal rear gardens. Internally, the property comprises of an entrance vestibule, a large and welcoming reception hallway with two large walk-in storage cupboards and access off to all apartments. There is a stunning bay windowed lounge with original features and beautiful log burning stove, good sized galley style kitchen with dining room off, and two spacious double bedrooms, both offering space for free standing storage. A newly, modernised family bathroom with three-piece suite and shower over bath completes the internal accommodation on offer.