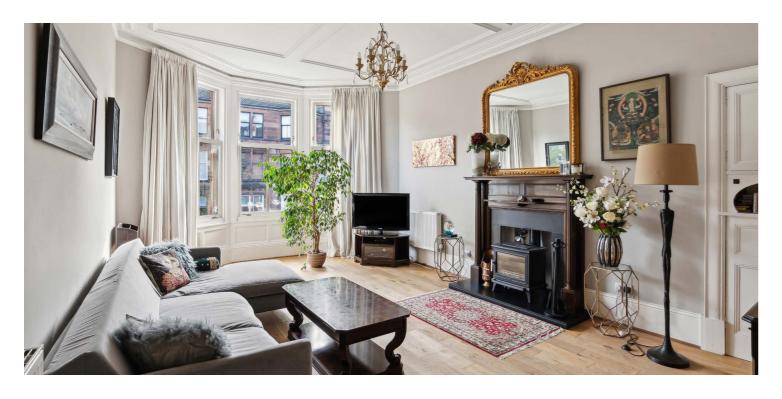

The accommodation is entered via a secure entry system to a well-maintained communal hall area which in turn provides access to the communal rear gardens. Internally, the property comprises of an entrance vestibule, a large and welcoming reception hallway with two large walk-in storage cupboards and access off to all apartments. There is a stunning bay windowed lounge with original features and beautiful log burning stove, good sized galley style kitchen with dining room off, and two spacious double bedrooms, both offering space for free standing storage. A newly, modernised family bathroom with three-piece suite and shower over bath completes the internal accommodation on offer.