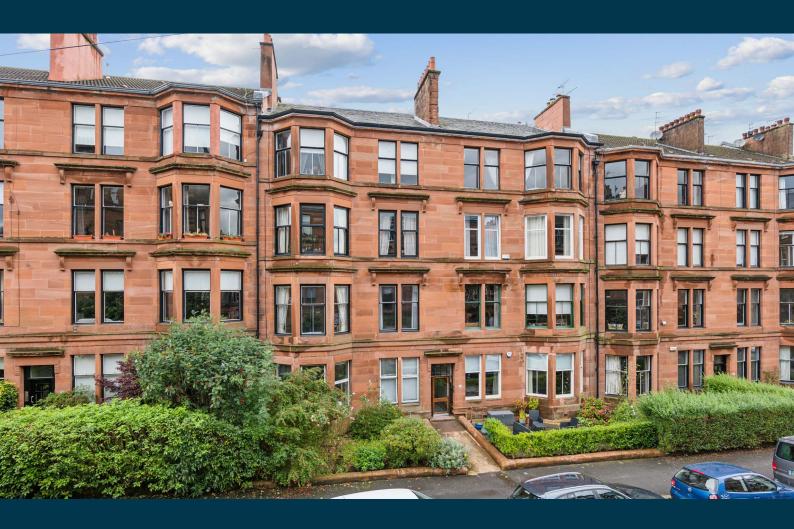

## 2/2 34 POLWARTH STREET

HYNDLAND

www.corumproperty.co.uk

- 2 | BEDROOMS
- 1 | BATHROOM
- 2 | PUBLIC ROOMS

2/2 34 Polwarth Street is a beautifully presented, two-bedroom second floor traditional red sandstone tenement flat, situated in the highly sought after Hyndland district. The property has been well-maintained by the current owner and boasts a plethora of period features throughout including stain glass, woodwork, cornicing and feature fireplaces. The property has also had extensive work carried out to the fabric of the building five years ago including a new roof and re-pointing.