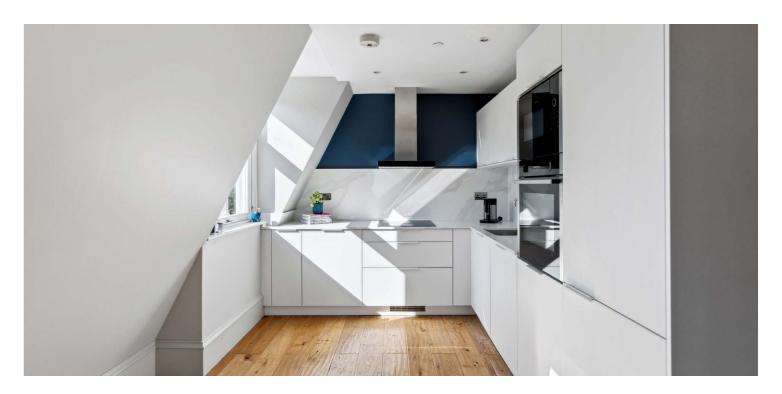

The accommodation comprises a welcoming reception hallway and a charming, south facing open-plan lounge featuring a stunning new modern kitchen. Both double bedrooms are generously sized and benefit from built-in storage cupboards, with the principal bedroom further enhanced by a stylish en-suite. There is also a beautiful shower room off the hall.

The property is immaculately presented throughout, boasting gas central heating, double-glazed windows, engineered hardwood flooring, a secure entry system, and access to the residents' pleasure gardens at the front of the Crescent.