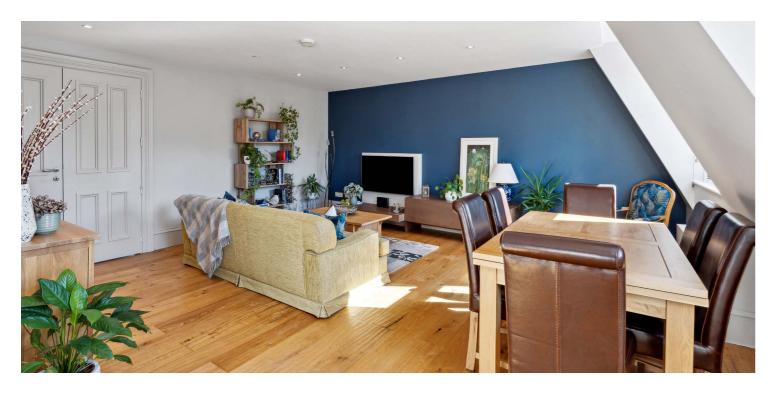

The accommodation comprises a welcoming reception hallway and a charming, south facing open-plan lounge featuring a stunning new modern kitchen. Both double bedrooms are generously sized and benefit from built-in storage cupboards, with the principal bedroom further enhanced by a stylish en-suite. There is also a beautiful shower room off the hall.

The property is immaculately presented throughout, boasting gas central heating, double-glazed windows, engineered hardwood flooring, a secure entry system, and access to the residents' pleasure gardens at the front of the Crescent.