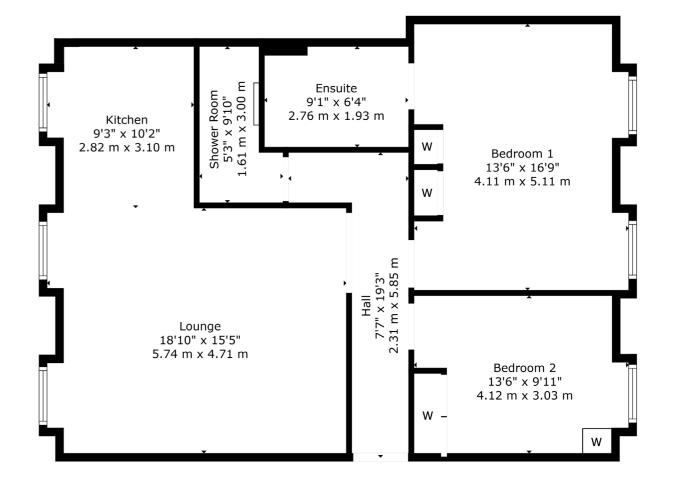

## 3/1 10 BOTANIC CRESCENT BOTANICS

www.corumproperty.co.uk

- 2 | BEDROOMS
- 2 | BATHROOMS
- 1 | PUBLIC ROOM

This beautifully presented two bedroom flat at 10 Botanic Crescent is located on the third floor and offers uninterrupted views over the residents' pleasure gardens.

The accommodation comprises a welcoming reception hallway and a charming, south facing open-plan lounge featuring a stunning new modern kitchen. Both double bedrooms are generously sized and benefit from built-in storage cupboards, with the principal bedroom further enhanced by a stylish en-suite. There is also a beautiful shower room off the hall.

The property is immaculately presented throughout, boasting gas central heating, double-glazed windows, engineered hardwood flooring, a secure entry system, and access to the residents' pleasure gardens at the front of the Crescent.

\* All measurements and distances are approximate Floorplans are for illustration purposes and may not be to scale.

WE'RE **SOLD** ON YOUR FUTURE

Corum West End 82 Hyndland Road, Glasgow, G12 9UT

**Tel:** 0141 357 1888