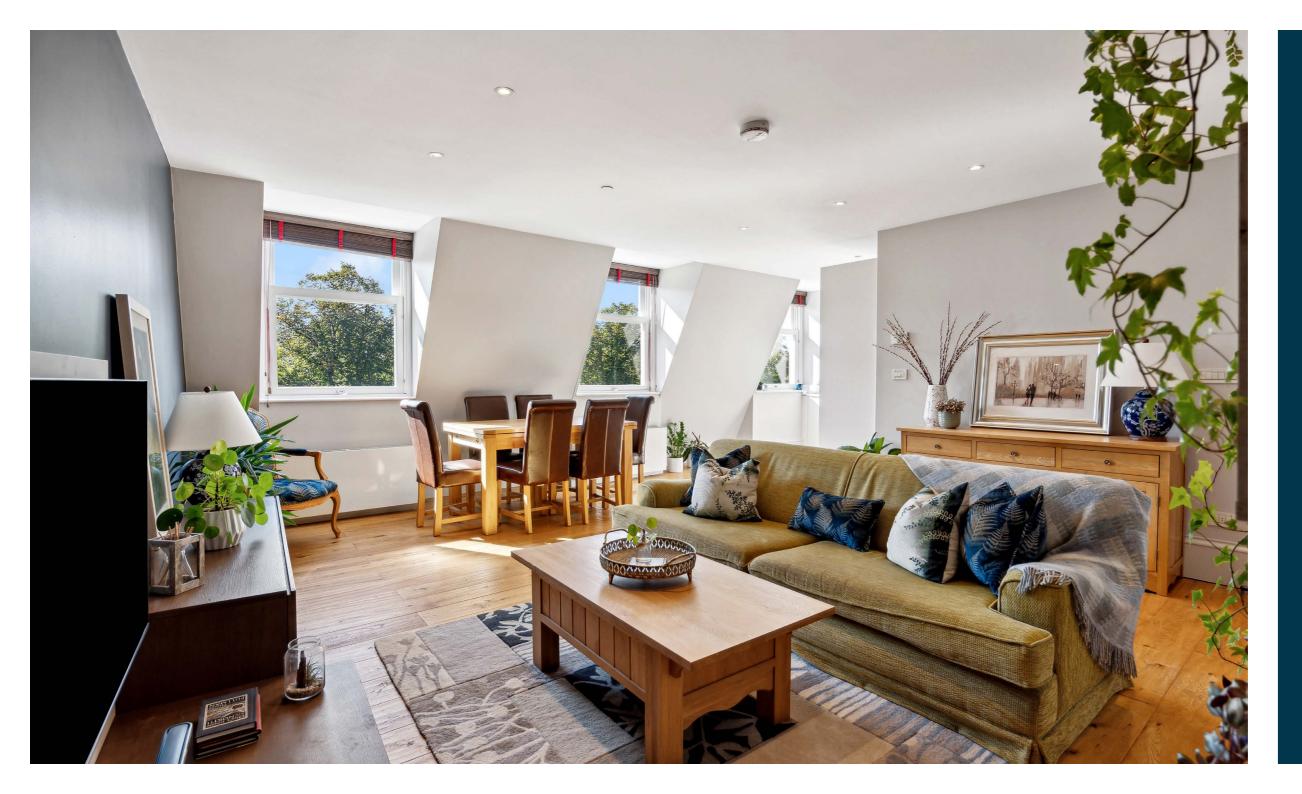

The accommodation comprises a welcoming reception hallway and a charming, south facing open-plan lounge featuring a stunning new modern kitchen. Both double bedrooms are generously sized and benefit from built-in storage cupboards, with the principal bedroom further enhanced by a stylish en-suite. There is also a beautiful shower room off the hall.

The property is immaculately presented throughout, boasting gas central heating, double-glazed windows, engineered hardwood flooring, a secure entry system, and access to the residents' pleasure gardens at the front of the Crescent.