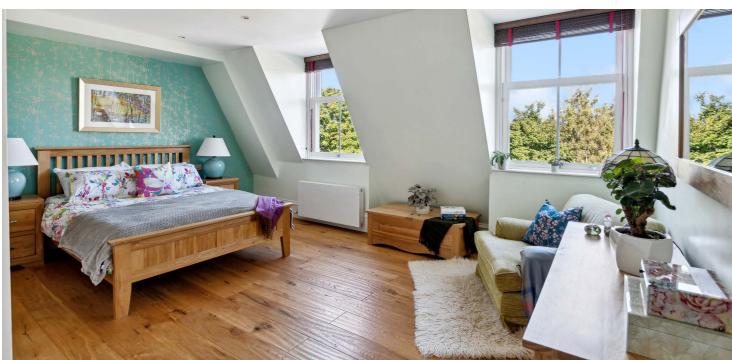

The accommodation comprises a welcoming reception hallway and a charming, south facing open-plan lounge featuring a stunning new modern kitchen. Both double bedrooms are generously sized and benefit from built-in storage cupboards, with the principal bedroom further enhanced by a stylish en-suite. There is also a beautiful shower room off the hall.

The property is immaculately presented throughout, boasting gas central heating, double-glazed windows, engineered hardwood flooring, a secure entry system, and access to the residents' pleasure gardens at the front of the Crescent.