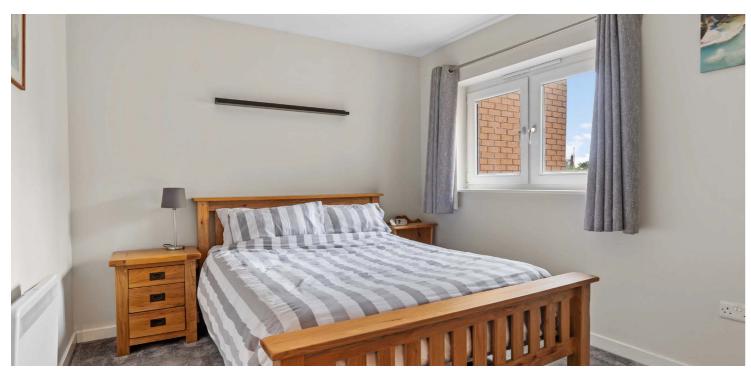

The building is initially accessed via a security-controlled entry system, which leads to a well-kept communal hallway. The internal accommodation comprises; welcoming reception hallway with storage cupboard off and access to the partially floored loft, spacious box bay windowed lounge to the front with open outlook, modern galley style kitchen with a range of base and wall mounted units and two good sized double bedrooms, both benefiting from in-built storage. Finally, there is a well-appointed family bathroom with three-piece suite and shower over bath, completing the accommodation on offer.