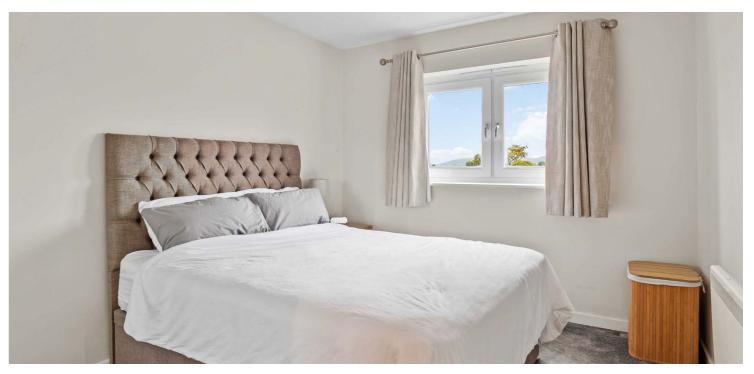

The building is initially accessed via a security-controlled entry system, which leads to a well-kept communal hallway. The internal accommodation comprises; welcoming reception hallway with storage cupboard off and access to the partially floored loft, spacious box bay windowed lounge to the front with open outlook, modern galley style kitchen with a range of base and wall mounted units and two good sized double bedrooms, both benefiting from in-built storage. Finally, there is a well-appointed family bathroom with three-piece suite and shower over bath, completing the accommodation on offer.