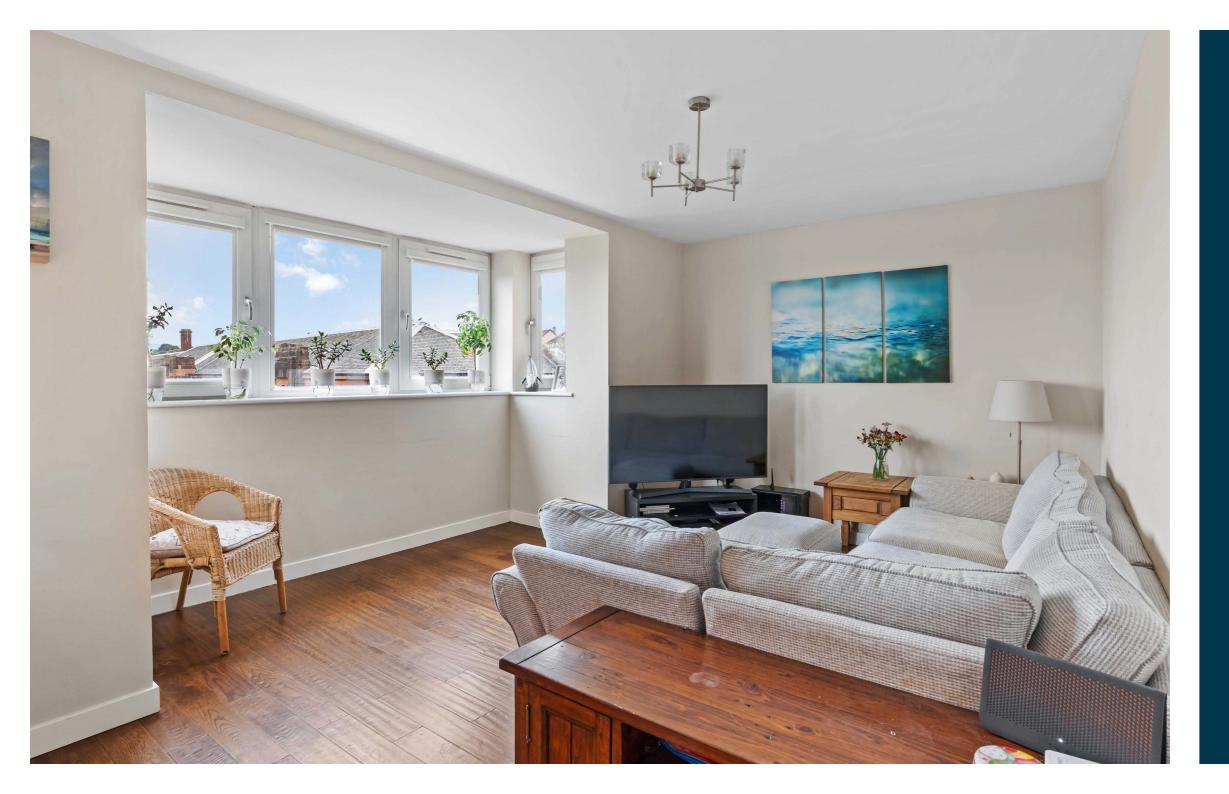

## 1 | PUBLIC ROOM

2/3 187C Knightswood Road is a fabulous two bedroom, second (top) floor flat with an exclusive parking space and loft access, which has been partially floored. There is also additional parking for visitors in this peaceful development.

The building is initially accessed via a security-controlled entry system, which leads to a well-kept communal hallway. The internal accommodation comprises; welcoming reception hallway with storage cupboard off and access to the partially floored loft, spacious box bay windowed lounge to the front with open outlook, modern galley style kitchen with a range of base and wall mounted units and two good sized double bedrooms, both benefiting from in-built storage. Finally, there is a well-appointed family bathroom with three-piece suite and shower over bath, completing the accommodation on offer.