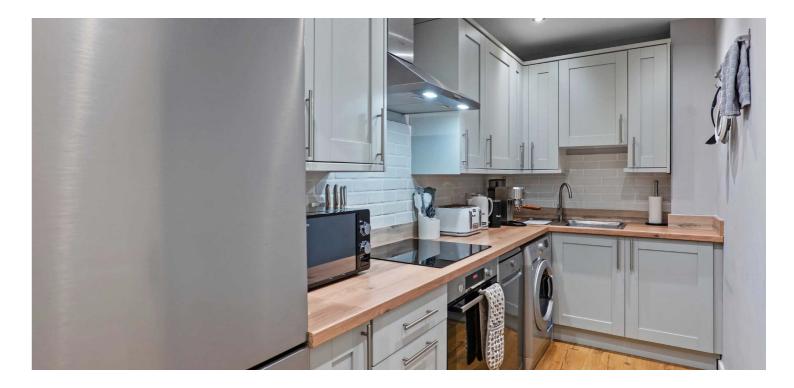

The building is initially accessed via a security-controlled entry system, which leads to a well-kept communal hallway. The internal accommodation comprises; welcoming reception hallway with storage cupboard off and access to the partially floored loft, spacious box bay windowed lounge to the front with open outlook, modern galley style kitchen with a range of base and wall mounted units and two good sized double bedrooms, both benefiting from in-built storage. Finally, there is a well-appointed family bathroom with three-piece suite and shower over bath, completing the accommodation on offer.