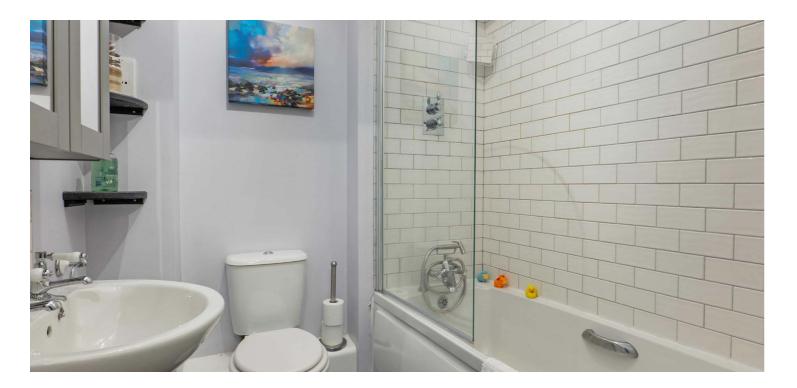

The building is initially accessed via a security-controlled entry system, which leads to a well-kept communal hallway. The internal accommodation comprises; welcoming reception hallway with storage cupboard off and access to the partially floored loft, spacious box bay windowed lounge to the front with open outlook, modern galley style kitchen with a range of base and wall mounted units and two good sized double bedrooms, both benefiting from in-built storage. Finally, there is a well-appointed family bathroom with three-piece suite and shower over bath, completing the accommodation on offer.