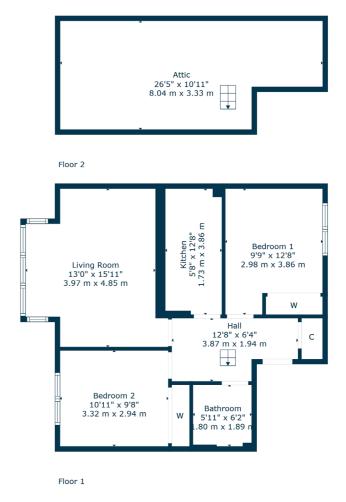

The building is initially accessed via a security-controlled entry system, which leads to a well-kept communal hallway. The internal accommodation comprises; welcoming reception hallway with storage cupboard off and access to the partially floored loft, spacious box bay windowed lounge to the front with open outlook, modern galley style kitchen with a range of base and wall mounted units and two good sized double bedrooms, both benefiting from in-built storage. Finally, there is a well-appointed family bathroom with three-piece suite and shower over bath, completing the accommodation on offer.

WE5156 | Sat Nav: 2/3 187C Knightswood Road, Knightswood, G13 2EX For the full home report visit **www.corumproperty.co.uk** \* All measurements and distances are approximate Floorplans are for illustration purposes and may not be to scale.