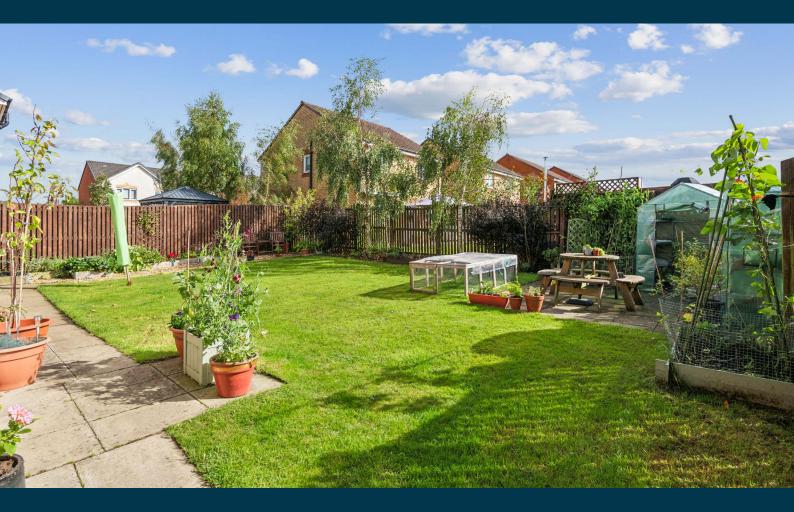

The property is perfectly situated within this sought-after development, offering open aspects and privacy from every angle. The accommodation is spread over two levels, comprising: a welcoming reception hallway; a large sitting room to the front with a feature fireplace and beautiful open views; a dining room to the rear with patio doors leading to the well-maintained private garden; and a wellproportioned modern dining kitchen that provides access to the pantry and utility room, which also leads out to the rear gardens.

The property also features gas central heating, double glazing, a driveway, a garage, and private front and rear gardens.

Ground Floor

Blackhill Drive enjoys a semi rural location, yet has schooling and local amenities at hand, with a further selection of shops and amenities to be found in the West End, Bearsden and Bishopbriggs.