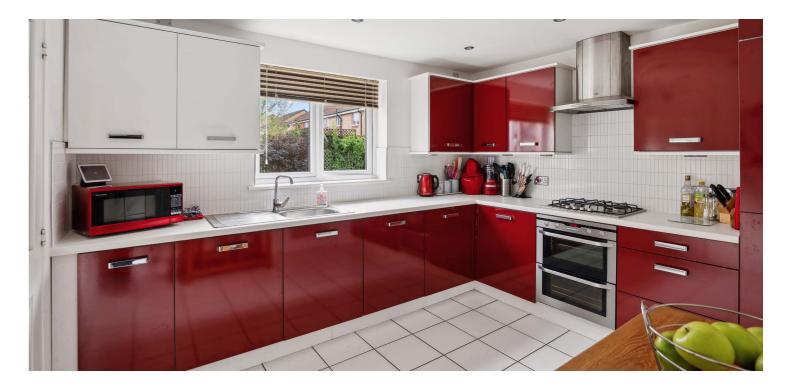

The property is perfectly situated within this sought-after development, offering open aspects and privacy from every angle. The accommodation is spread over two levels, comprising: a welcoming reception hallway; a large sitting room to the front with a feature fireplace and beautiful open views; a dining room to the rear with patio doors leading to the well-maintained private garden; and a wellproportioned modern dining kitchen that provides access to the pantry and utility room, which also leads out to the rear gardens.