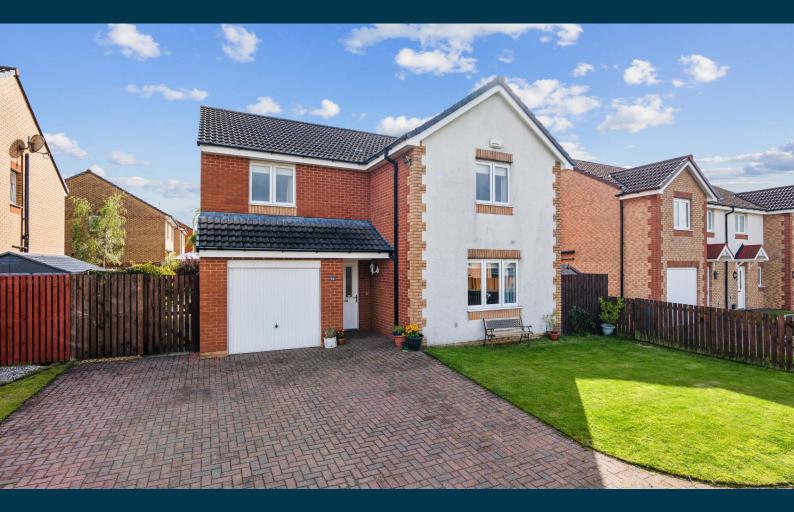

## **34 BLACKHILL DRIVE** SUMMERSTON

- 4 | BEDROOMS
- 2 | BATHROOMS
- 2 | PUBLIC ROOMS

34 Blackhill Drive is an immaculately presented four bedroom detached villa with beautiful, expansive private gardens, a monoblocked driveway, and a spacious garage.

The property also features gas central heating, double glazing, a driveway, a garage, and private front and rear gardens.

Ground Floor

Blackhill Drive enjoys a semi rural location, yet has schooling and local amenities at hand, with a further selection of shops and amenities to be found in the West End, Bearsden and Bishopbriggs.