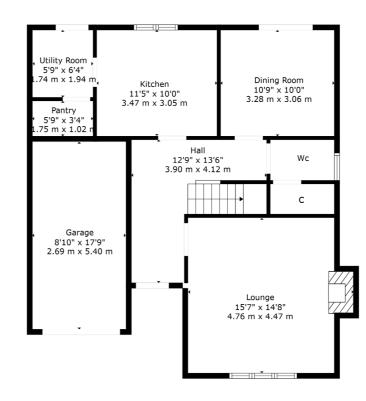

The property is perfectly situated within this sought-after development, offering open aspects and privacy from every angle. The accommodation is spread over two levels, comprising: a welcoming reception hallway; a large sitting room to the front with a feature fireplace and beautiful open views; a dining room to the rear with patio doors leading to the well-maintained private garden; and a wellproportioned modern dining kitchen that provides access to the pantry and utility room, which also leads out to the rear gardens.

The property also features gas central heating, double glazing, a driveway, a garage, and private front and rear gardens.

Ground Floor

Blackhill Drive enjoys a semi rural location, yet has schooling and local amenities at hand, with a further selection of shops and amenities to be found in the West End, Bearsden and Bishopbriggs.