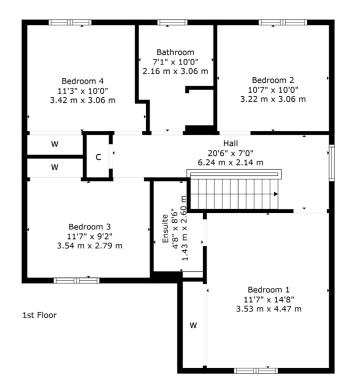

Upstairs, there are four generously sized double bedrooms, with the master being particularly spacious and boasting its own ensuite shower room. To complete the internal accommodation, there is a well-appointed modern family bathroom with separate bath and shower.