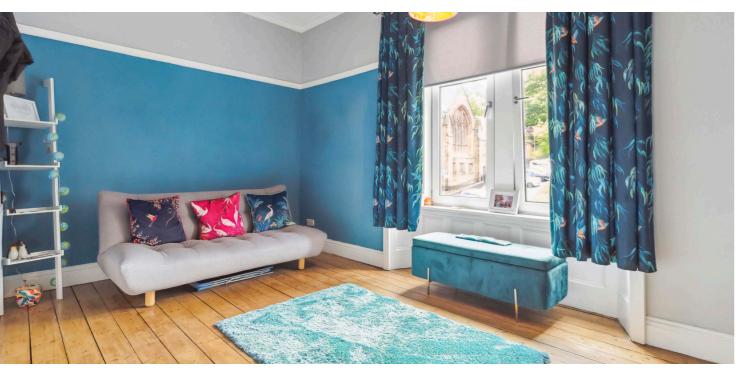

The tenement is accessed via a secure entry system leading into a very well-maintained communal hall, which in turn provides access to the impeccably maintained residents' rear gardens. The expansive internal accommodation, which has been lovingly maintained and upgraded by the current owner, comprises: a welcoming reception hall with storage cupboard off; a fantastic bay-windowed lounge to the side with feature fireplace and stunning open aspects, which in turn floods the property with natural light. There is a superb dining kitchen with a plentiful supply of base and wall-mounted units and integrated appliances; two well-proportioned double bedrooms, with the principal bedroom boasting a corner position, feature fireplace, and open aspects, and the second bedroom benefiting from in-built storage. Finally, a beautifully upgraded family bathroom with four-piece suite and free-standing bath and shower which completes the tasteful accommodation on offer.