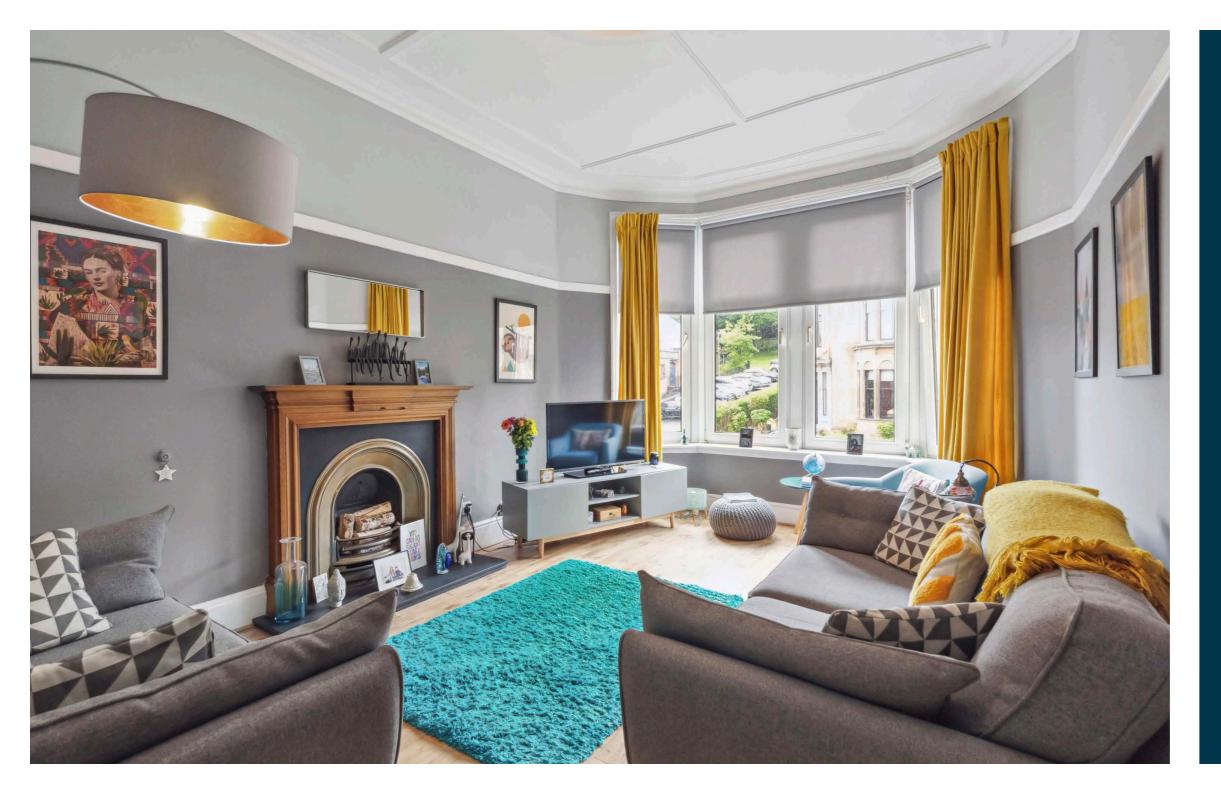

The tenement is accessed via a secure entry system leading into a very well-maintained communal hall, which in turn provides access to the impeccably maintained residents' rear gardens. The expansive internal accommodation, which has been lovingly maintained and upgraded by the current owner, comprises: a welcoming reception hall with storage cupboard off; a fantastic bay-windowed lounge to the side with feature fireplace and stunning open aspects, which in turn floods the property with natural light. There is a superb dining kitchen with a plentiful supply of base and wall-mounted units and integrated appliances; two well-proportioned double bedrooms, with the principal bedroom boasting a corner position, feature fireplace, and open aspects, and the second bedroom benefiting from in-built storage. Finally, a beautifully upgraded family bathroom with four-piece suite and free-standing bath and shower which completes the tasteful accommodation on offer.