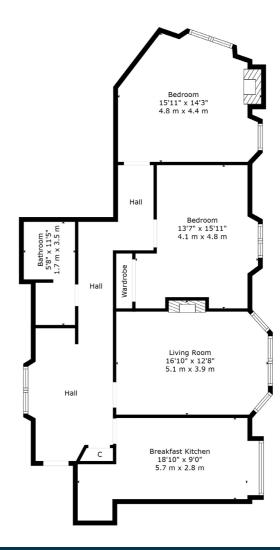

The tenement is accessed via a secure entry system leading into a very well-maintained communal hall, which in turn provides access to the impeccably maintained residents' rear gardens. The expansive internal accommodation, which has been lovingly maintained and upgraded by the current owner, comprises: a welcoming reception hall with storage cupboard off; a fantastic bay-windowed lounge to the side with feature fireplace and stunning open aspects, which in turn floods the property with natural light. There is a superb dining kitchen with a plentiful supply of base and wall-mounted units and integrated appliances; two well-proportioned double bedrooms, with the principal bedroom boasting a corner position, feature fireplace, and open aspects, and the second bedroom benefiting from in-built storage. Finally, a beautifully upgraded family bathroom with four-piece suite and free-standing bath and shower which completes the tasteful accommodation on offer.

WE5123 | Sat Nav: 163 Broomhill Drive, Broomhill, G11 7ND

For the full home report visit www.corumproperty.co.uk

\* All measurements and distances are approximate Floorplans are for illustration purposes and may not be to scale.