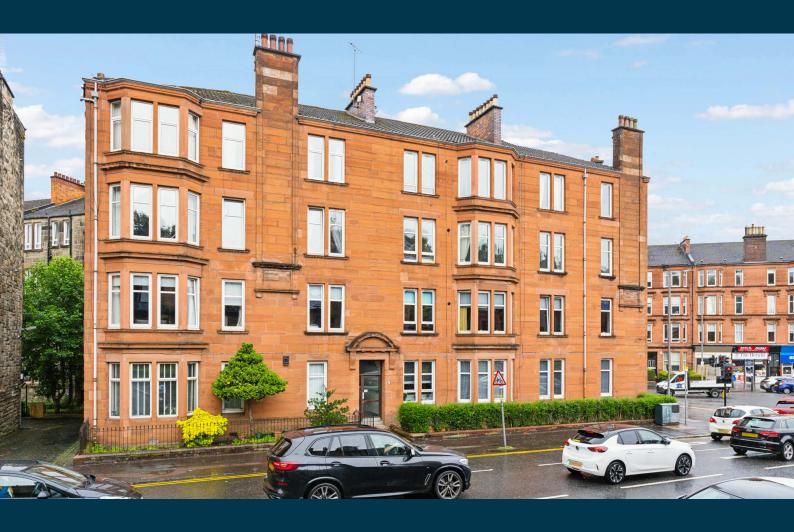

## 1/1 163 BROOMHILL DRIVE BROOMHILL

www.corumproperty.co.uk

- 2 | BEDROOMS
- 1 | BATHROOM
- 1 | PUBLIC ROOM

163 Broomhill Drive is an extremely bright and spacious two-bedroom apartment situated on the preferred first floor of this well-maintained red sandstone tenement building. Located in the very heart of Broomhill and arguably one of the best locations to enjoy the extensive amenities the local area has to offer, the property is certain to be of interest to a wide range of buyers.

The tenement is accessed via a secure entry system leading into a very well-maintained communal hall, which in turn provides access to the impeccably maintained residents' rear gardens. The expansive internal accommodation, which has been lovingly maintained and upgraded by the current owner, comprises: a welcoming reception hall with storage cupboard off; a fantastic bay-windowed lounge to the side with feature fireplace and stunning open aspects, which in turn floods the property with natural light. There is a superb dining kitchen with a plentiful supply of base and wall-mounted units and integrated appliances; two well-proportioned double bedrooms, with the principal bedroom boasting a corner position, feature fireplace, and open aspects, and the second bedroom benefiting from in-built storage. Finally, a beautifully upgraded family bathroom with four-piece suite and free-standing bath and shower which completes the tasteful accommodation on offer.