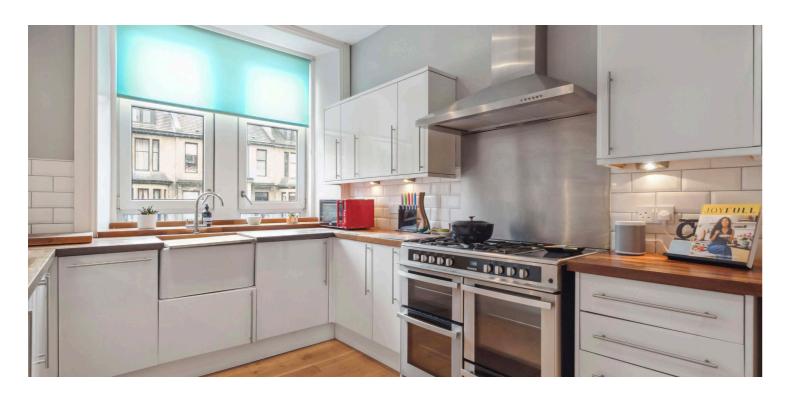

The tenement is accessed via a secure entry system leading into a very well-maintained communal hall, which in turn provides access to the impeccably maintained residents' rear gardens. The expansive internal accommodation, which has been lovingly maintained and upgraded by the current owner, comprises: a welcoming reception hall with storage cupboard off; a fantastic bay-windowed lounge to the side with feature fireplace and stunning open aspects, which in turn floods the property with natural light. There is a superb dining kitchen with a plentiful supply of base and wall-mounted units and integrated appliances; two well-proportioned double bedrooms, with the principal bedroom boasting a corner position, feature fireplace, and open aspects, and the second bedroom benefiting from in-built storage. Finally, a beautifully upgraded family bathroom with four-piece suite and free-standing bath and shower which completes the tasteful accommodation on offer.