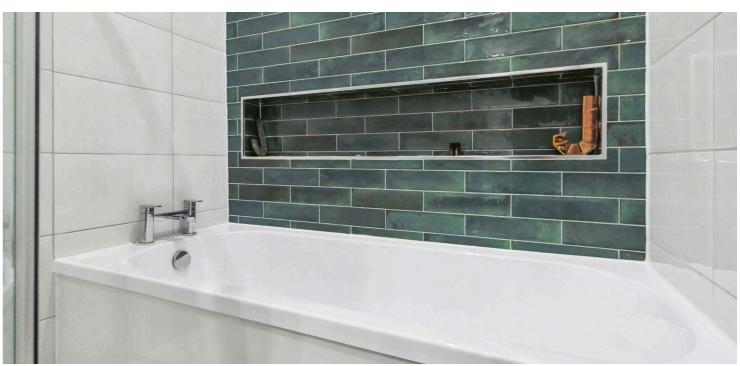

The tenement is accessed via a secure entry system leading into a very well-maintained communal hall, which in turn provides access to the impeccably maintained residents' rear gardens. The expansive internal accommodation, which has been lovingly maintained and upgraded by the current owner, comprises: a welcoming reception hall with storage cupboard off; a fantastic bay-windowed lounge to the side with feature fireplace and stunning open aspects, which in turn floods the property with natural light. There is a superb dining kitchen with a plentiful supply of base and wall-mounted units and integrated appliances; two well-proportioned double bedrooms, with the principal bedroom boasting a corner position, feature fireplace, and open aspects, and the second bedroom benefiting from in-built storage. Finally, a beautifully upgraded family bathroom with four-piece suite and free-standing bath and shower which completes the tasteful accommodation on offer.