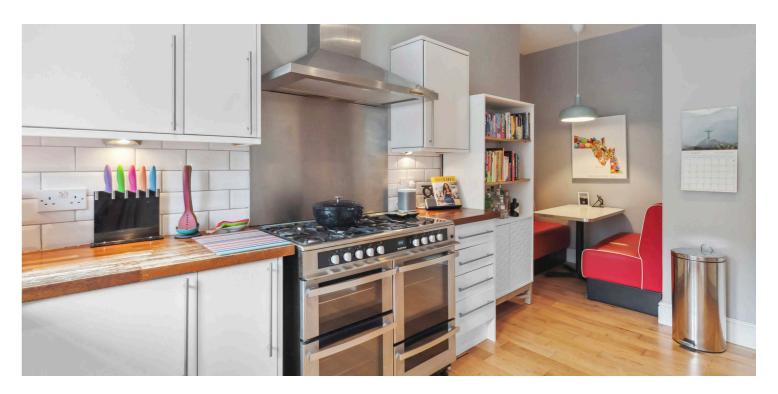

The tenement is accessed via a secure entry system leading into a very well-maintained communal hall, which in turn provides access to the impeccably maintained residents' rear gardens. The expansive internal accommodation, which has been lovingly maintained and upgraded by the current owner, comprises: a welcoming reception hall with storage cupboard off; a fantastic bay-windowed lounge to the side with feature fireplace and stunning open aspects, which in turn floods the property with natural light. There is a superb dining kitchen with a plentiful supply of base and wall-mounted units and integrated appliances; two well-proportioned double bedrooms, with the principal bedroom boasting a corner position, feature fireplace, and open aspects, and the second bedroom benefiting from in-built storage. Finally, a beautifully upgraded family bathroom with four-piece suite and free-standing bath and shower which completes the tasteful accommodation on offer.