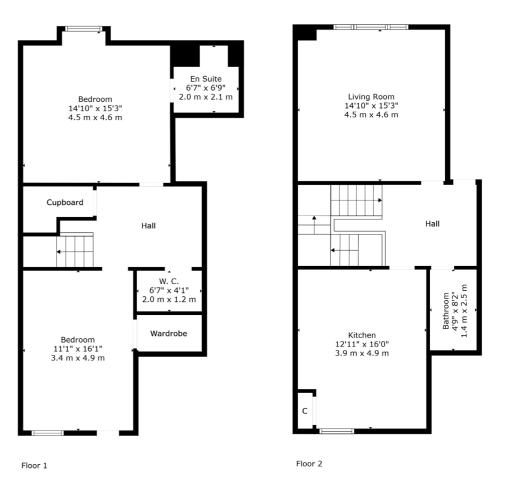

This stunning residence offers a welcoming reception hall, an elevated ground floor lounge that exudes elegance and comfort, perfect for both relaxing and entertaining. The beautifully appointed kitchen is a highlight, featuring modern appliances and ample island and counter space and has been meticulously designed by the current proprietor. There is also a very sleek shower room completing the ground floor accommodation.

Descend to the garden level, where you will find two generously sized bedrooms. One of the bedrooms boasts a beautiful en-suite, providing a private sanctuary with a touch of luxury. Additionally, there is a well-appointed WC on this level for your convenience.

For the full home report visit www.corumproperty.co.uk

\* All measurements and distances are approximate Floorplans are for illustration purposes and may not be to scale.

WE'RE **SOLD** ON YOUR FUT<u>URE</u>