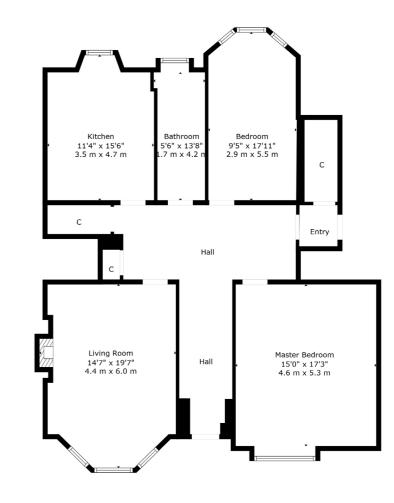

Internally, the accommodation comprises; expansive welcoming reception hallway with storage cupboard off, providing access off to all apartments and further access to the communal close with additional storage cupboard, spacious bay windowed lounge to the front with feature fireplace, newly modernised dining kitchen to the rear with base units, integrated appliances, dining space and overlooks the well-maintained communal gardens. There are two great sized double bedrooms, both offering ample space for free standing storage and a well-appointed modern shower room completes the internal accommodation on offer.

\* All measurements and distances are approximate Floorplans are for illustration purposes and may not be to scale.