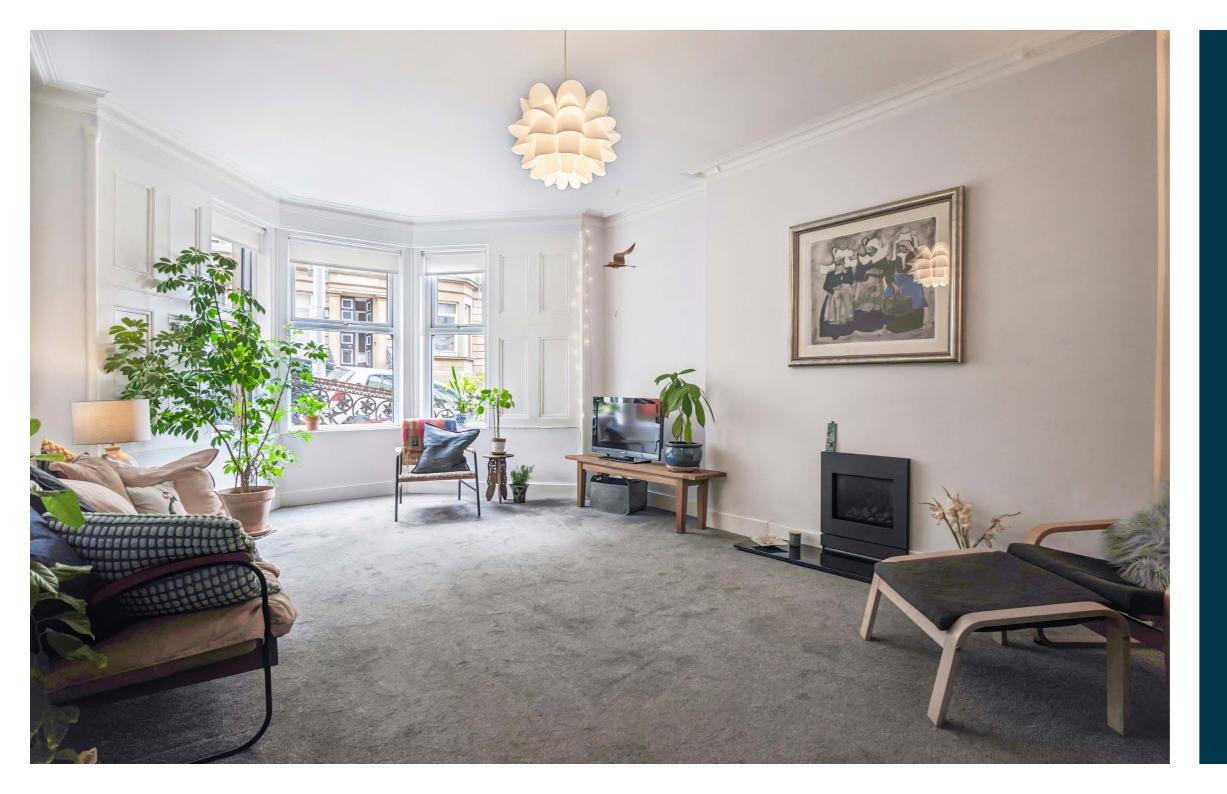

Internally, the accommodation comprises; expansive welcoming reception hallway with storage cupboard off, providing access off to all apartments and further access to the communal close with additional storage cupboard, spacious bay windowed lounge to the front with feature fireplace, newly modernised dining kitchen to the rear with base units, integrated appliances, dining space and overlooks the well-maintained communal gardens. There are two great sized double bedrooms, both offering ample space for free standing storage and a well-appointed modern shower room completes the internal accommodation on offer.