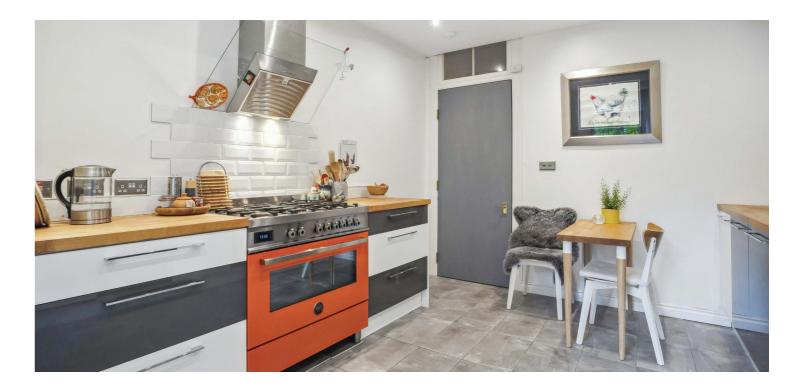

Internally, the accommodation comprises; expansive welcoming reception hallway with storage cupboard off, providing access off to all apartments and further access to the communal close with additional storage cupboard, spacious bay windowed lounge to the front with feature fireplace, newly modernised dining kitchen to the rear with base units, integrated appliances, dining space and overlooks the well-maintained communal gardens. There are two great sized double bedrooms, both offering ample space for free standing storage and a well-appointed modern shower room completes the internal accommodation on offer.