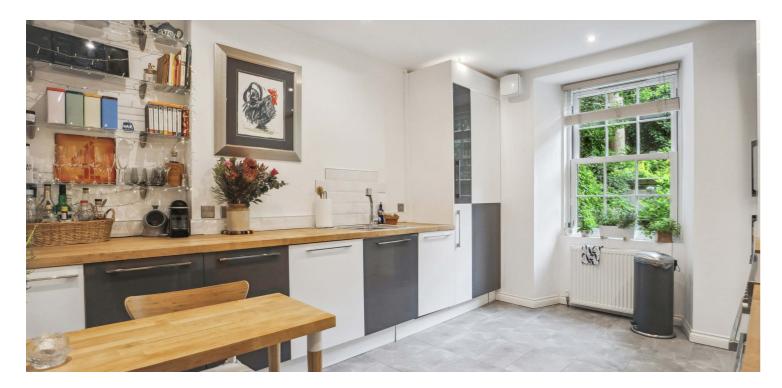

Internally, the accommodation comprises; expansive welcoming reception hallway with storage cupboard off, providing access off to all apartments and further access to the communal close with additional storage cupboard, spacious bay windowed lounge to the front with feature fireplace, newly modernised dining kitchen to the rear with base units, integrated appliances, dining space and overlooks the well-maintained communal gardens. There are two great sized double bedrooms, both offering ample space for free standing storage and a well-appointed modern shower room completes the internal accommodation on offer.