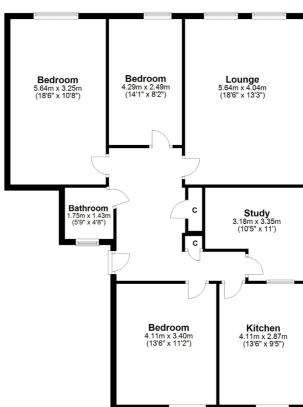

# 3 | BEDROOMS1 | BATHROOM1 | PUBLIC ROOM

1/2 9 Oakfield Avenue is a three-bedroom, first floor traditional tenement flat, in need of some modernisation, located in the heart of Hillhead. The internal accommodation comprises: large welcoming reception hallway with two storage cupboards off, large lounge with beautiful detailed cornicing and a dining kitchen to the rear. There are three double bedrooms, study room and internal bathroom, completing the accommodation on offer.

The location is extremely popular for students, first time buyers and young professionals.

First Floor

Sat Nav: 1/2 9 Oakfield Avenue, Hillhead, Glasgow, G12 9JF