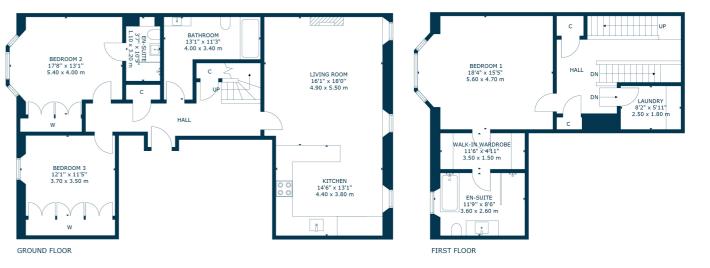

The duplex layout provides a seamless separation between the living and sleeping areas. On the lower level, you'll find two bedrooms situated to the rear of the building, one of which benefits from an en-suite shower room. Additionally, there is a stunning Porcelanosa bathroom on this level. Upstairs, the principal bedroom features generous proportions, a walk-in wardrobe, and an en-suite bathroom with contemporary fixtures and finishes. Access to the quite incredible private roof terrace is via the upper hall and stair case leads to the electronic opening door. Throughout the flat, attention to detail is evident in the quality finishes and thoughtful design elements. Hardwood herringbone floors, elegant lighting fixtures, and tasteful decor contribute to the overall sophisticated ambiance.