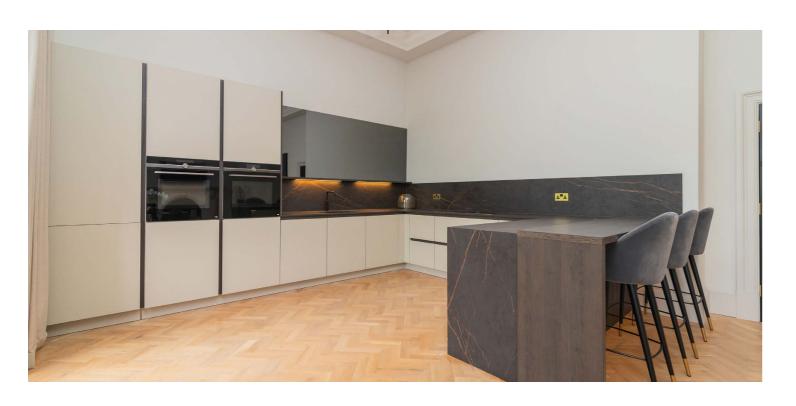

As you enter the apartment, a spacious and bright hallway leads you to the main living and kitchen space. The living room is a true highlight, featuring high ceilings, large sash windows that flood the space with natural light, and intricate cornicing that adds historical charm. A beautiful fireplace serves as the focal point, making it perfect for both relaxing and entertaining. The kitchen, crafted by Palazzo, is a masterpiece with sleek cabinetry, high-end Siemens appliances, and ample counter space for meal preparation. Adjacent to the kitchen is a stylish dining area, ideal for family meals or elegant dinner parties.