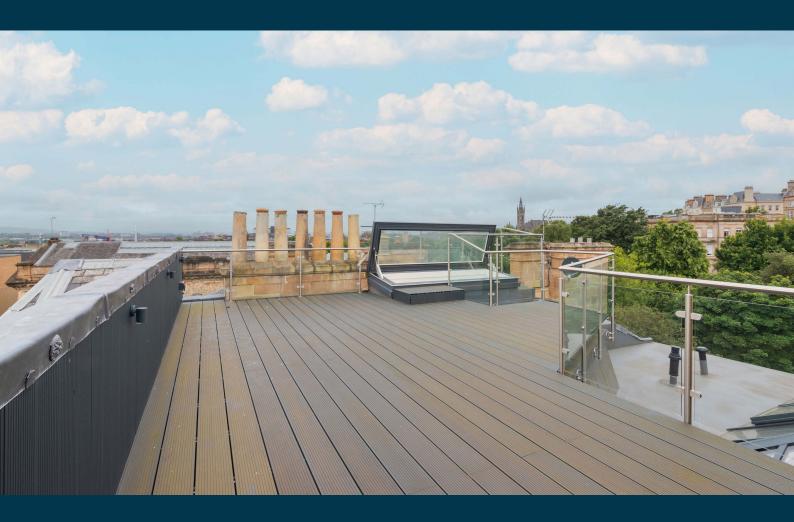

The duplex layout provides a seamless separation between the living and sleeping areas. On the lower level, you'll find two bedrooms situated to the rear of the building, one of which benefits from an en-suite shower room. Additionally, there is a stunning Porcelanosa bathroom on this level. Upstairs, the principal bedroom features generous proportions, a walk-in wardrobe, and an en-suite bathroom with contemporary fixtures and finishes. Access to the quite incredible private roof terrace is via the upper hall and stair case leads to the electronic opening door. Throughout the flat, attention to detail is evident in the quality finishes and thoughtful design elements. Hardwood herringbone floors, elegant lighting fixtures, and tasteful decor contribute to the overall sophisticated ambiance.