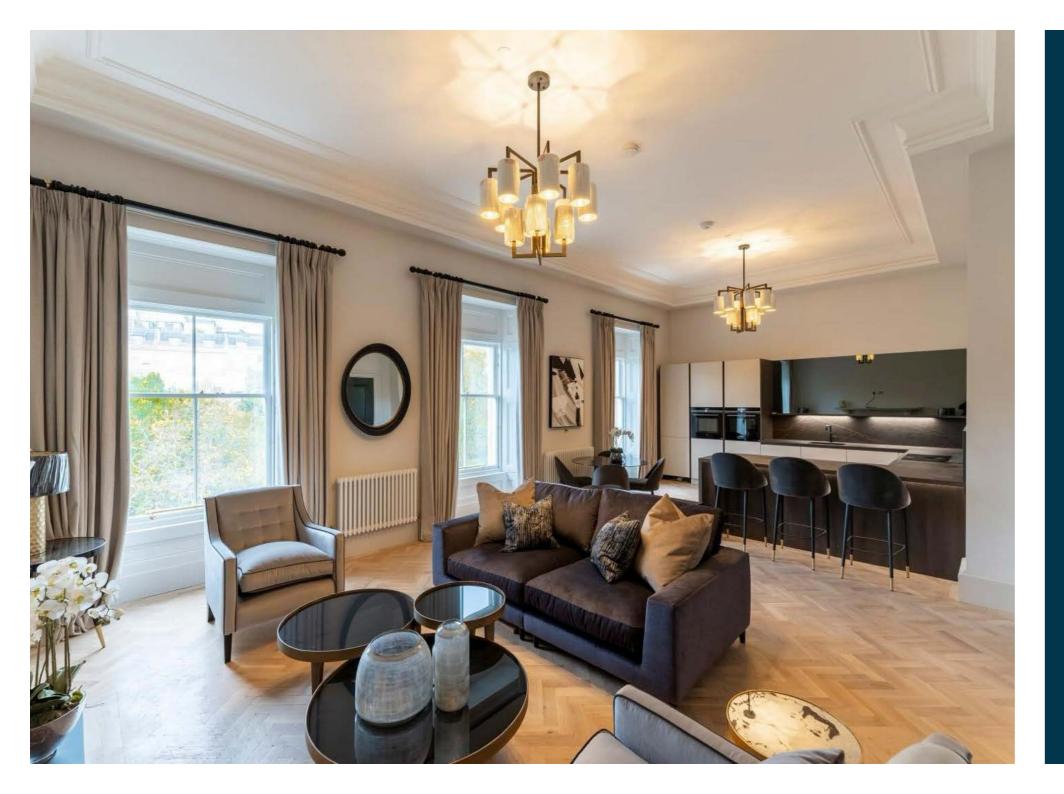

As you enter the apartment, a spacious and bright hallway leads you to the main living and kitchen space. The living room is a true highlight, featuring high ceilings, large sash windows that flood the space with natural light, and intricate cornicing that adds historical charm. A beautiful fireplace serves as the focal point, making it perfect for both relaxing and entertaining. The kitchen, crafted by Palazzo, is a masterpiece with sleek cabinetry, high-end Siemens appliances, and ample counter space for meal preparation. Adjacent to the kitchen is a stylish dining area, ideal for family meals or elegant dinner parties.