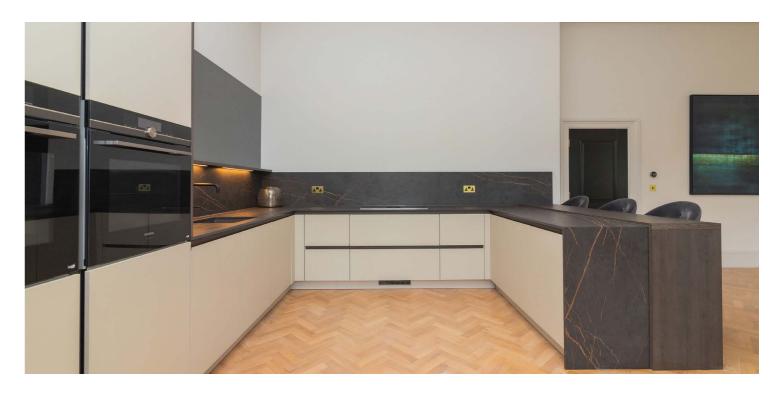

As you enter the apartment, a spacious and bright hallway leads you to the main living and kitchen space. The living room is a true highlight, featuring high ceilings, large sash windows that flood the space with natural light, and intricate cornicing that adds historical charm. A beautiful fireplace serves as the focal point, making it perfect for both relaxing and entertaining. The kitchen, crafted by Palazzo, is a masterpiece with sleek cabinetry, high-end Siemens appliances, and ample counter space for meal preparation. Adjacent to the kitchen is a stylish dining area, ideal for family meals or elegant dinner parties.