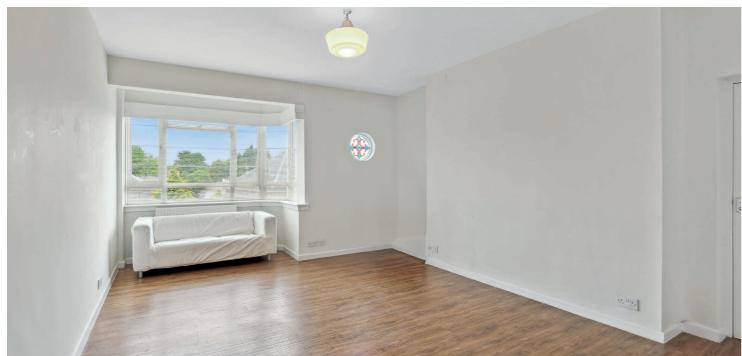

The stylish interior extends to; period communal hallway with lift/stair access, vestibule, imposing reception hallway with generous storage off, elegant lounge with focal fireplace, formal dining room, dining kitchen with integrated appliances, connecting door to dining room and back door to rear hallway with store room, elevator and stair access to rear. There are four bedrooms, the master with built-in wardrobes and superb southerly aspects, bathroom and shower room.