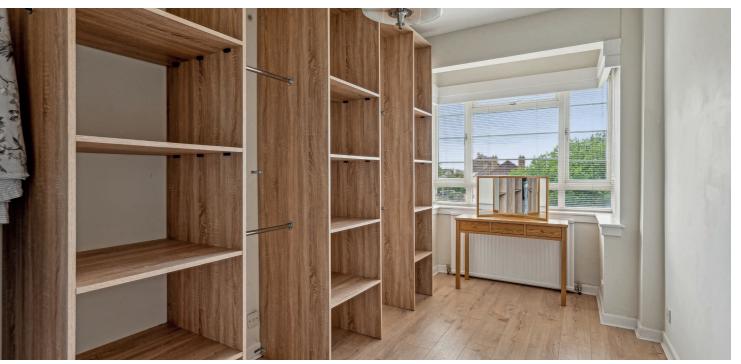

The stylish interior extends to; period communal hallway with lift/stair access, vestibule, imposing reception hallway with generous storage off, elegant lounge with focal fireplace, formal dining room, dining kitchen with integrated appliances, connecting door to dining room and back door to rear hallway with store room, elevator and stair access to rear. There are four bedrooms, the master with built-in wardrobes and superb southerly aspects, bathroom and shower room.