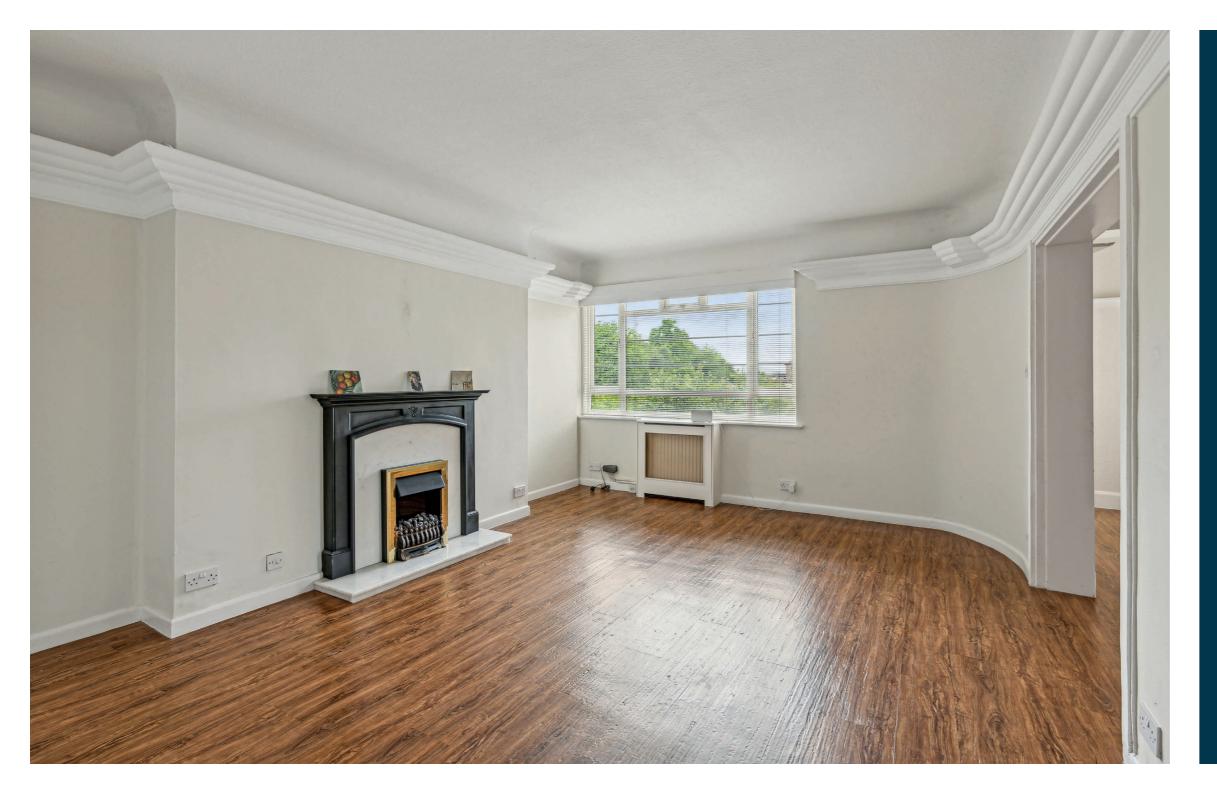

The stylish interior extends to; period communal hallway with lift/stair access, vestibule, imposing reception hallway with generous storage off, elegant lounge with focal fireplace, formal dining room, dining kitchen with integrated appliances, connecting door to dining room and back door to rear hallway with store room, elevator and stair access to rear. There are four bedrooms, the master with built-in wardrobes and superb southerly aspects, bathroom and shower room.