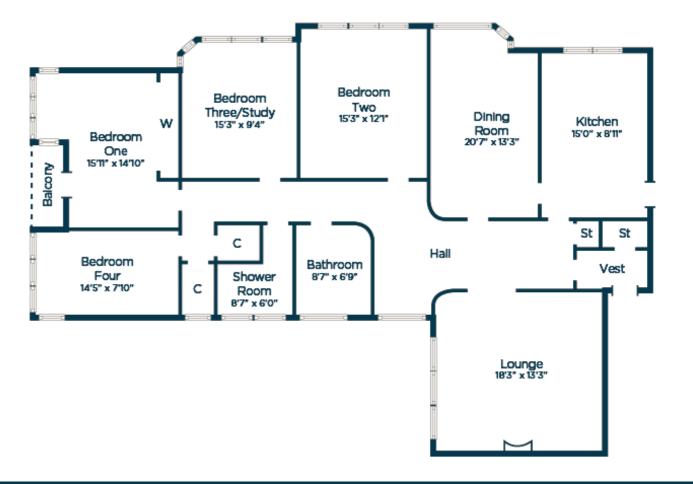

The stylish interior extends to; period communal hallway with lift/stair access, vestibule, imposing reception hallway with generous storage off, elegant lounge with focal fireplace, formal dining room, dining kitchen with integrated appliances, connecting door to dining room and back door to rear hallway with store room, elevator and stair access to rear. There are four bedrooms, the master with built-in wardrobes and superb southerly aspects, bathroom and shower room.

WE5064 | Sat Nav: 90 Kelvin Court, Claythorne, G12 0AH

For the full home report visit www.corumproperty.co.uk

\* All measurements and distances are approximate Floorplans are for illustration purposes and may not be to scale.