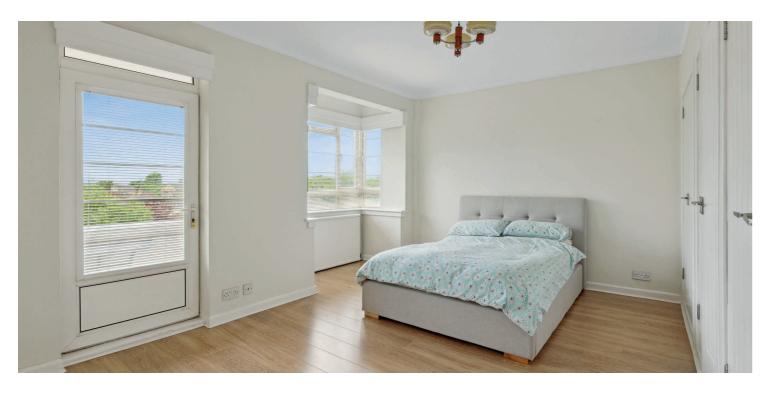

The stylish interior extends to; period communal hallway with lift/stair access, vestibule, imposing reception hallway with generous storage off, elegant lounge with focal fireplace, formal dining room, dining kitchen with integrated appliances, connecting door to dining room and back door to rear hallway with store room, elevator and stair access to rear. There are four bedrooms, the master with built-in wardrobes and superb southerly aspects, bathroom and shower room.