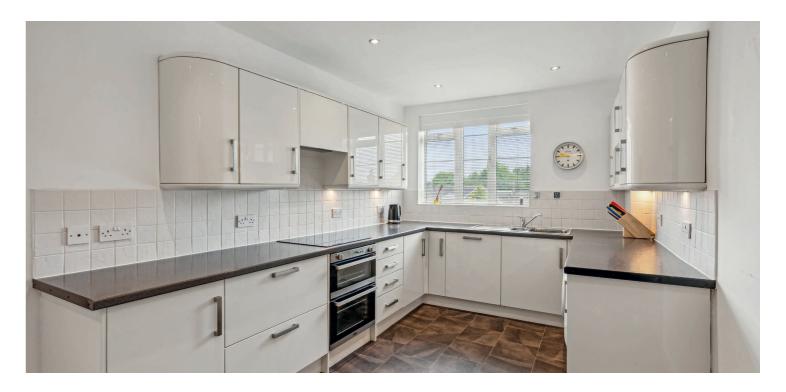

The stylish interior extends to; period communal hallway with lift/stair access, vestibule, imposing reception hallway with generous storage off, elegant lounge with focal fireplace, formal dining room, dining kitchen with integrated appliances, connecting door to dining room and back door to rear hallway with store room, elevator and stair access to rear. There are four bedrooms, the master with built-in wardrobes and superb southerly aspects, bathroom and shower room.