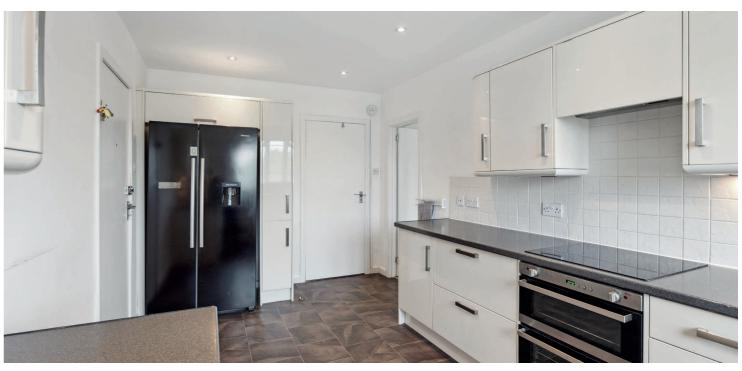

The stylish interior extends to; period communal hallway with lift/stair access, vestibule, imposing reception hallway with generous storage off, elegant lounge with focal fireplace, formal dining room, dining kitchen with integrated appliances, connecting door to dining room and back door to rear hallway with store room, elevator and stair access to rear. There are four bedrooms, the master with built-in wardrobes and superb southerly aspects, bathroom and shower room.