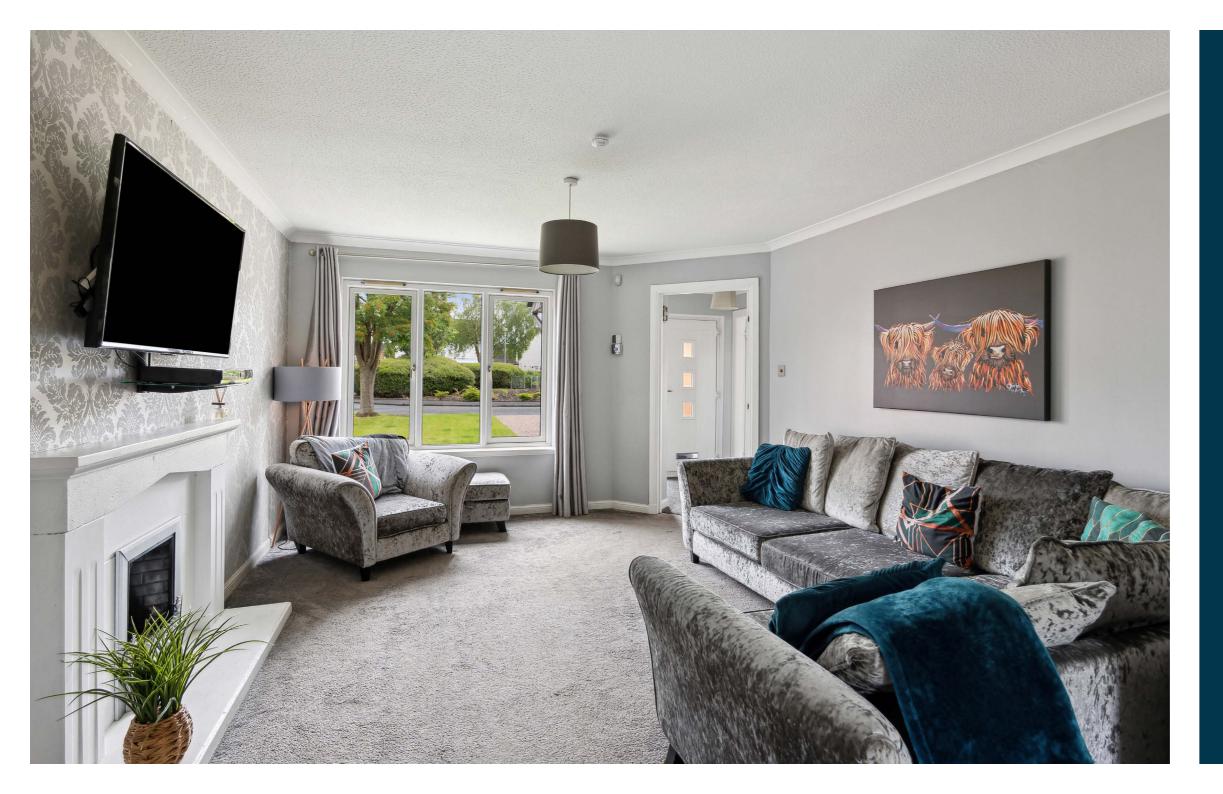

The accommodation comprises; welcoming reception hall with storage cupboard off, formal lounge, with dining room situated to the rear and a large kitchen, utility and WC off.

Completing downstairs is the former garage that has been converted into a brilliant playroom with fitted wardrobes/storage, but could also be utilised as a fifth bedroom. Upstairs there are four bedrooms, principal with en-suite shower and a family bathroom. Three of the bedrooms benefit from built-in storage.