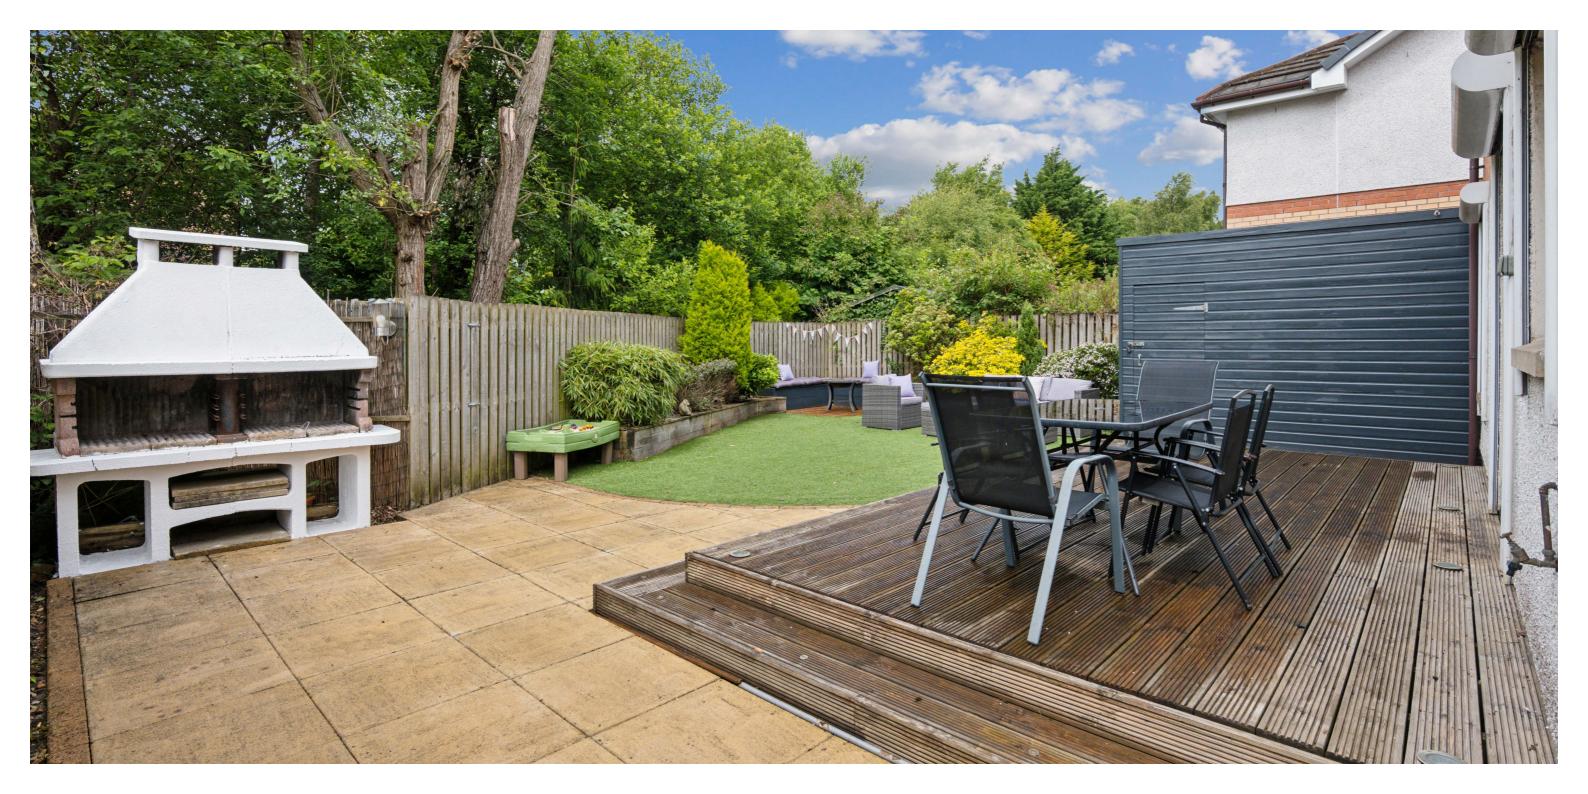

37 Murchison at Westerlands Park, the popular Anniesland development, is formed over two levels and has six principal apartments, creating a flexible living space for varying sizes of family. The property has a driveway and an excellent South Westerly facing garden.

In addition, there is gas central heating and double glazing. The rear garden is superb - backing onto woodland and with decking, astro turf and a fantastic large storage shed.

Floor 1

Ground Floor

To the North of the heart of the West End is the highly popular district of Anniesland. It has a wide range of local amenities, including a Morrisons, Marks & Spencer and an Aldi. There are also a number of independent shops at Anniesland Cross on Great Western Road. The highly regarded David Lloyd Leisure Centre is located close by which, via membership, offers a host of recreational facilities and even has an outdoor swimming pool.