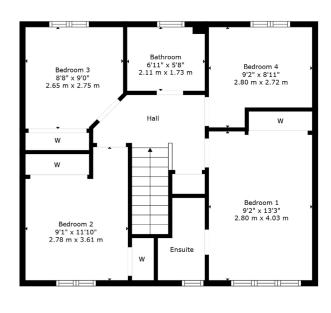

The accommodation comprises; welcoming reception hall with storage cupboard off, formal lounge, with dining room situated to the rear and a large kitchen, utility and WC off.

Completing downstairs is the former garage that has been converted into a brilliant playroom with fitted wardrobes/storage, but could also be utilised as a fifth bedroom. Upstairs there are four bedrooms, principal with en-suite shower and a family bathroom. Three of the bedrooms benefit from built-in storage.