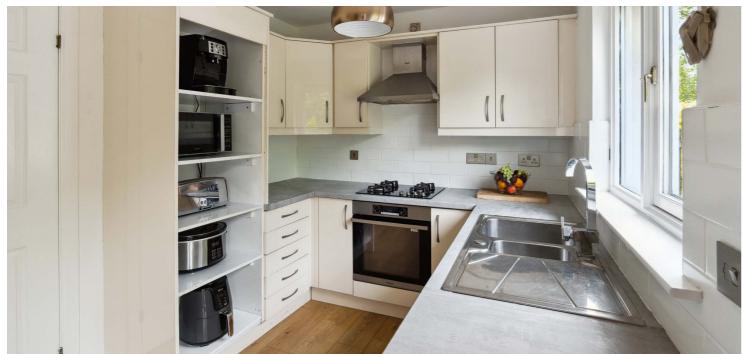

The accommodation comprises; welcoming reception hall with storage cupboard off, formal lounge, with dining room situated to the rear and a large kitchen, utility and WC off.

Completing downstairs is the former garage that has been converted into a brilliant playroom with fitted wardrobes/storage, but could also be utilised as a fifth bedroom. Upstairs there are four bedrooms, principal with en-suite shower and a family bathroom. Three of the bedrooms benefit from built-in storage.