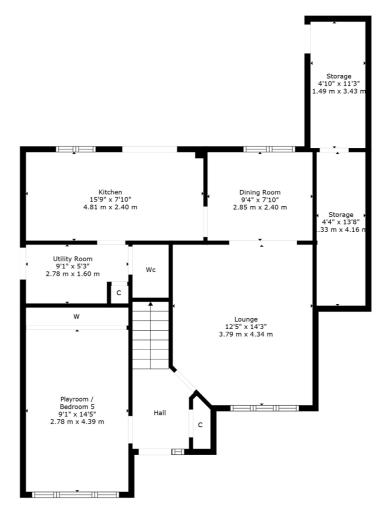

The accommodation comprises; welcoming reception hall with storage cupboard off, formal lounge, with dining room situated to the rear and a large kitchen, utility and WC off.

Completing downstairs is the former garage that has been converted into a brilliant playroom with fitted wardrobes/storage, but could also be utilised as a fifth bedroom. Upstairs there are four bedrooms, principal with en-suite shower and a family bathroom. Three of the bedrooms benefit from built-in storage.

In addition, there is gas central heating and double glazing. The rear garden is superb - backing onto woodland and with decking, astro turf and a fantastic large storage shed.

Floor 1

Ground Floor

To the North of the heart of the West End is the highly popular district of Anniesland. It has a wide range of local amenities, including a Morrisons, Marks & Spencer and an Aldi. There are also a number of independent shops at Anniesland Cross on Great Western Road. The highly regarded David Lloyd Leisure Centre is located close by which, via membership, offers a host of recreational facilities and even has an outdoor swimming pool.