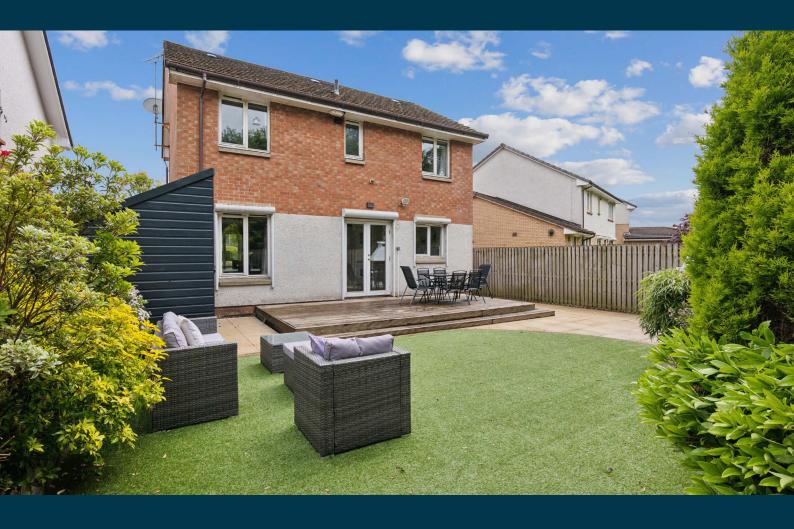

37 Murchison at Westerlands Park, the popular Anniesland development, is formed over two levels and has six principal apartments, creating a flexible living space for varying sizes of family. The property has a driveway and an excellent South Westerly facing garden.

In addition, there is gas central heating and double glazing. The rear garden is superb - backing onto woodland and with decking, astro turf and a fantastic large storage shed.

Floor 1

Ground Floor

To the North of the heart of the West End is the highly popular district of Anniesland. It has a wide range of local amenities, including a Morrisons, Marks & Spencer and an Aldi. There are also a number of independent shops at Anniesland Cross on Great Western Road. The highly regarded David Lloyd Leisure Centre is located close by which, via membership, offers a host of recreational facilities and even has an outdoor swimming pool.