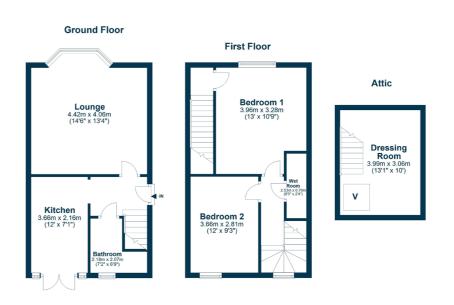

Entering the property there is a welcoming reception hallway, large bay windowed living room, modern family bathroom and contemporary kitchen with an excellent selection of base and wall mounted units and double French doors that lead out to a superb enclosed garden area with astro grass, large shed and excellent home office/garden room. The upper accommodation has two ample sized double bedrooms, the principal being the larger of the two and further benefits from a staircase giving access to the floored attic. Finally, there is a fully tilled, wet room to be found on this level.

## WE5068

\*All measurements and distances are approximate.
Floorplans are for illustration purposes and may
not be to scale.

For the full home report visit www.corumproperty.co.uk

WE'RE **SOLD** ON YOUR FUTURE