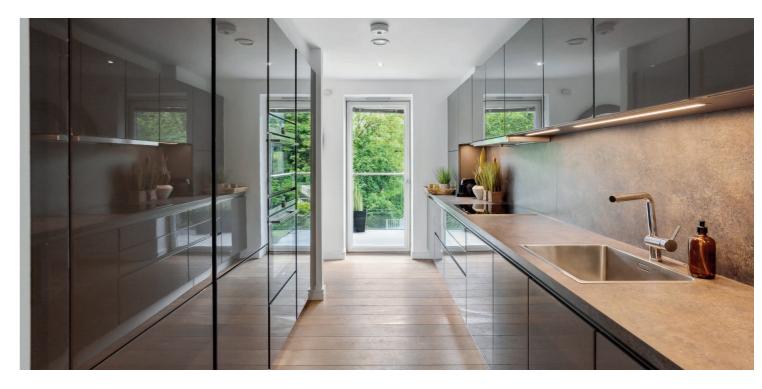

Initially entered via a secure entry system into a stunning communal hallway with lift access to all levels, the internal accommodation comprises a large reception hall with excellent storage, a large utility room and W.C. There are two well-proportioned double bedrooms, both benefiting from stylish, Porcelanosa ensuites and the principal has a balcony. The bright and spacious semi open plan lounge/dining kitchen also has a balcony off and the kitchen has a range of quality integrated Siemens appliances.