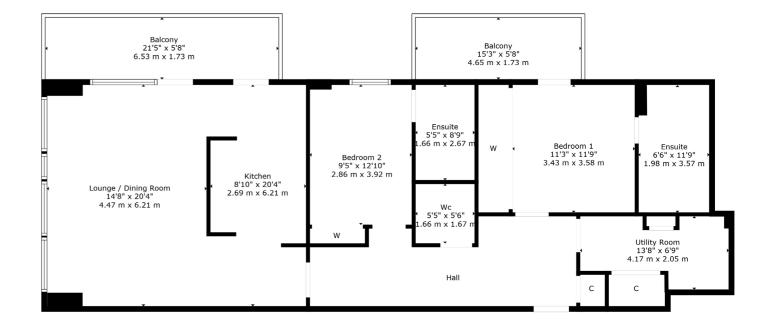

Initially entered via a secure entry system into a stunning communal hallway with lift access to all levels, the internal accommodation comprises a large reception hall with excellent storage, a large utility room and W.C. There are two well-proportioned double bedrooms, both benefiting from stylish, Porcelanosa ensuites and the principal has a balcony. The bright and spacious semi open plan lounge/dining kitchen also has a balcony off and the kitchen has a range of quality integrated Siemens appliances.