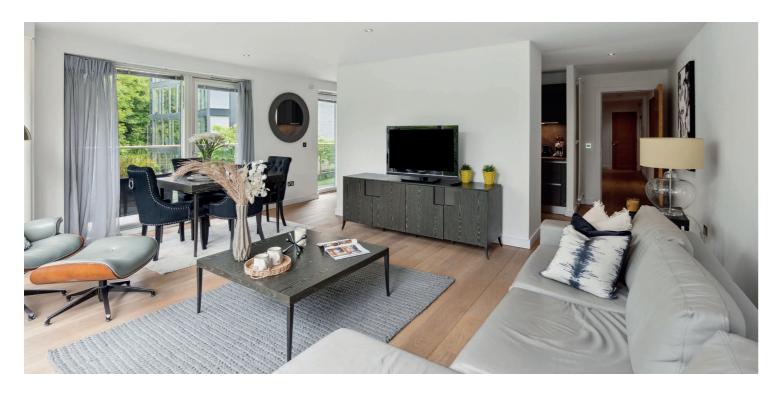

Initially entered via a secure entry system into a stunning communal hallway with lift access to all levels, the internal accommodation comprises a large reception hall with excellent storage, a large utility room and W.C. There are two well-proportioned double bedrooms, both benefiting from stylish, Porcelanosa ensuites and the principal has a balcony. The bright and spacious semi open plan lounge/dining kitchen also has a balcony off and the kitchen has a range of quality integrated Siemens appliances.