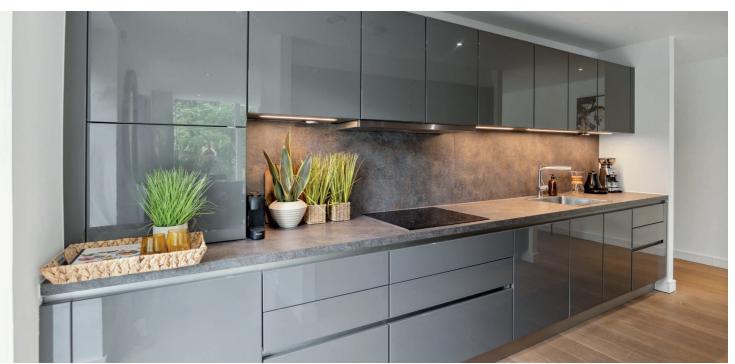

Initially entered via a secure entry system into a stunning communal hallway with lift access to all levels, the internal accommodation comprises a large reception hall with excellent storage, a large utility room and W.C. There are two well-proportioned double bedrooms, both benefiting from stylish, Porcelanosa ensuites and the principal has a balcony. The bright and spacious semi open plan lounge/dining kitchen also has a balcony off and the kitchen has a range of quality integrated Siemens appliances.