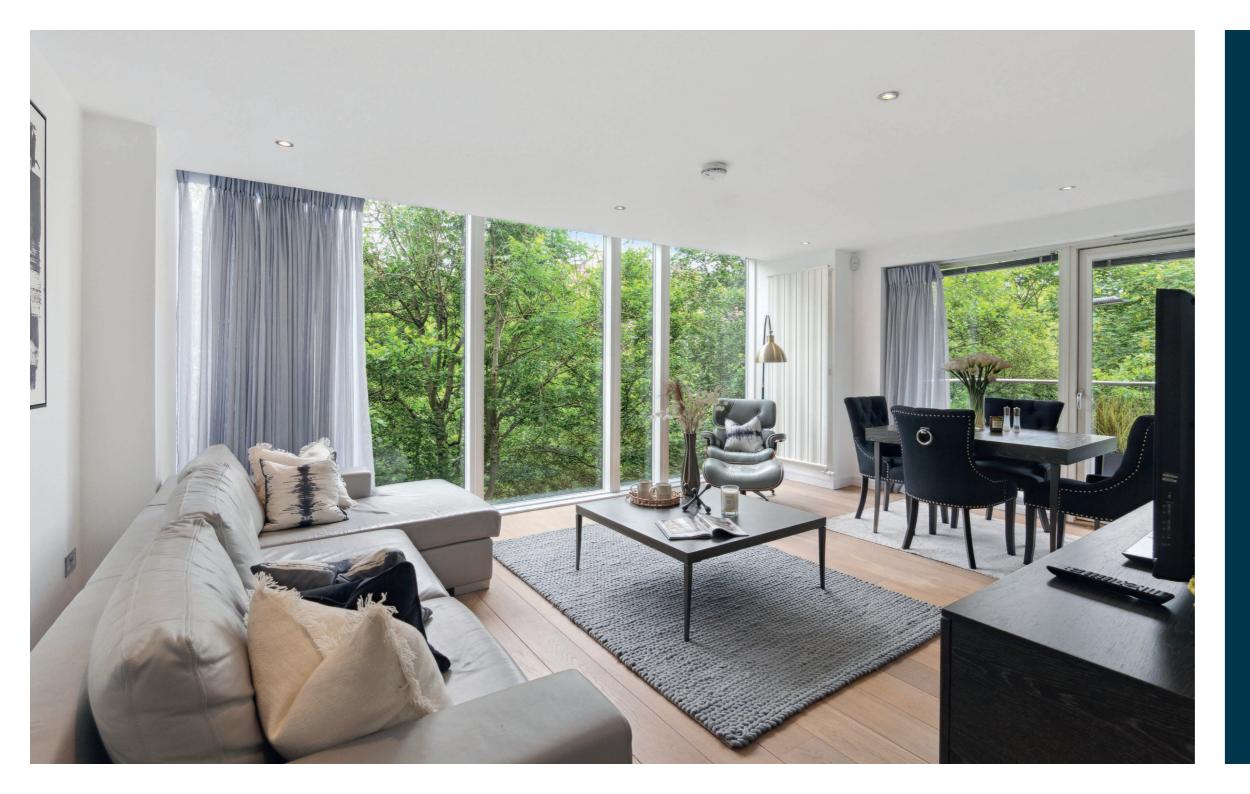

Initially entered via a secure entry system into a stunning communal hallway with lift access to all levels, the internal accommodation comprises a large reception hall with excellent storage, a large utility room and W.C. There are two well-proportioned double bedrooms, both benefiting from stylish, Porcelanosa ensuites and the principal has a balcony. The bright and spacious semi open plan lounge/dining kitchen also has a balcony off and the kitchen has a range of quality integrated Siemens appliances.