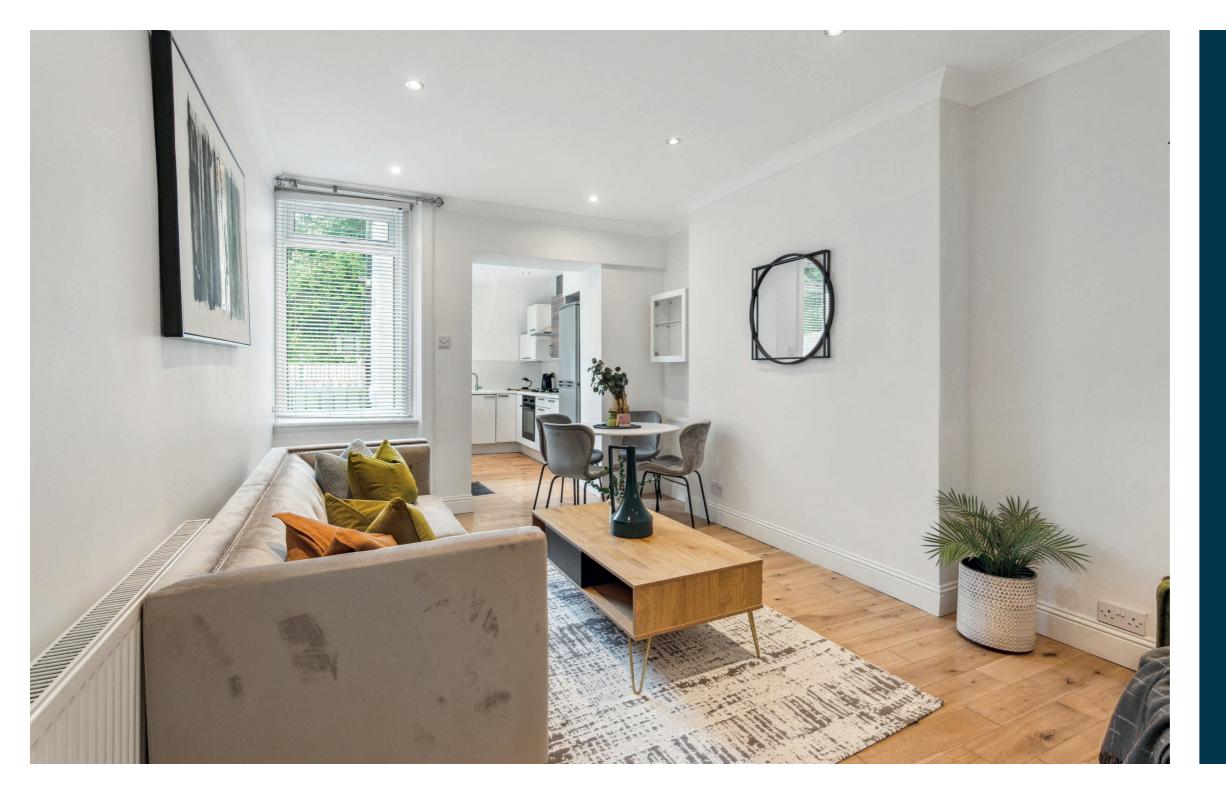

Internally, the accommodation comprises; welcoming reception hall with storage cupboard off, bright and spacious rear facing lounge with modern galley style kitchen off, boasting a range of base and wall mounted units, integrated appliances, ample space for dining and direct access to the well-maintained private rear gardens. There are two double bedrooms with the front facing, principal bedroom being of grand proportions with bay window feature and the smaller second bedroom benefiting from in-built storage. To complete the internal accommodation, there is a stylish modern family shower room with three piece suite and free standing shower.