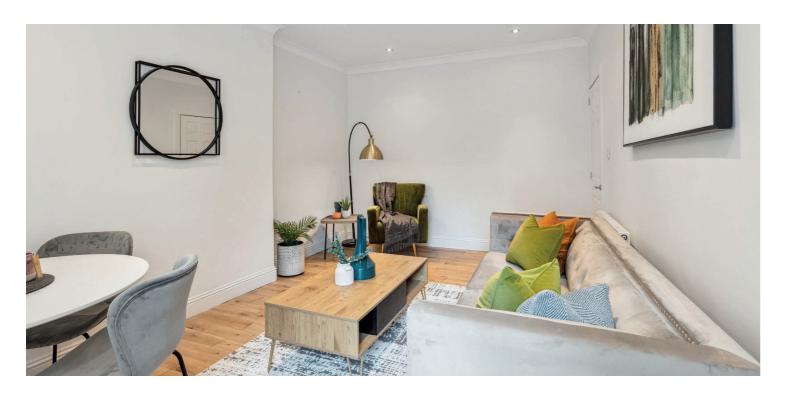

Internally, the accommodation comprises; welcoming reception hall with storage cupboard off, bright and spacious rear facing lounge with modern galley style kitchen off, boasting a range of base and wall mounted units, integrated appliances, ample space for dining and direct access to the well-maintained private rear gardens. There are two double bedrooms with the front facing, principal bedroom being of grand proportions with bay window feature and the smaller second bedroom benefiting from in-built storage. To complete the internal accommodation, there is a stylish modern family shower room with three piece suite and free standing shower.