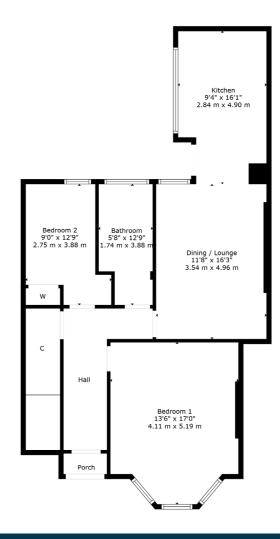

Internally, the accommodation comprises; welcoming reception hall with storage cupboard off, bright and spacious rear facing lounge with modern galley style kitchen off, boasting a range of base and wall mounted units, integrated appliances, ample space for dining and direct access to the well-maintained private rear gardens. There are two double bedrooms with the front facing, principal bedroom being of grand proportions with bay window feature and the smaller second bedroom benefiting from in-built storage. To complete the internal accommodation, there is a stylish modern family shower room with three piece suite and free standing shower.

In addition, the property has gas central heating and double glazing throughout.

Jordanhill is an extremely popular West End suburb, with excellent local primary and secondary education at Jordanhill School. There are excellent sporting facilities, including Woodend Bowling & Tennis Club, where Corum are proud sponsors, and Hillhead Jordanhill Rugby Club, based at Hughenden. The area is within close proximity to Scotstoun Leisure Centre and show ground, home to the Glasgow Warriors. Jordanhill is adjacent to Victoria Park, one of the largest green spaces in Glasgow and the area also benefits from local pubs and restaurants, including The Three Craws and Little Soho.

WE5023 | Sat Nav: 562 Crow Road, Jordanhill, G13 1NP

For the full home report visit www.corumproperty.co.uk

\* All measurements and distances are approximate Floorplans are for illustration purposes and may not be to scale.