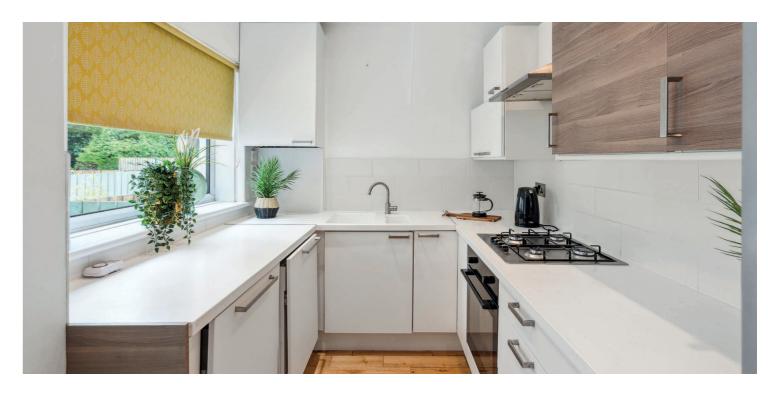

Internally, the accommodation comprises; welcoming reception hall with storage cupboard off, bright and spacious rear facing lounge with modern galley style kitchen off, boasting a range of base and wall mounted units, integrated appliances, ample space for dining and direct access to the well-maintained private rear gardens. There are two double bedrooms with the front facing, principal bedroom being of grand proportions with bay window feature and the smaller second bedroom benefiting from in-built storage. To complete the internal accommodation, there is a stylish modern family shower room with three piece suite and free standing shower.