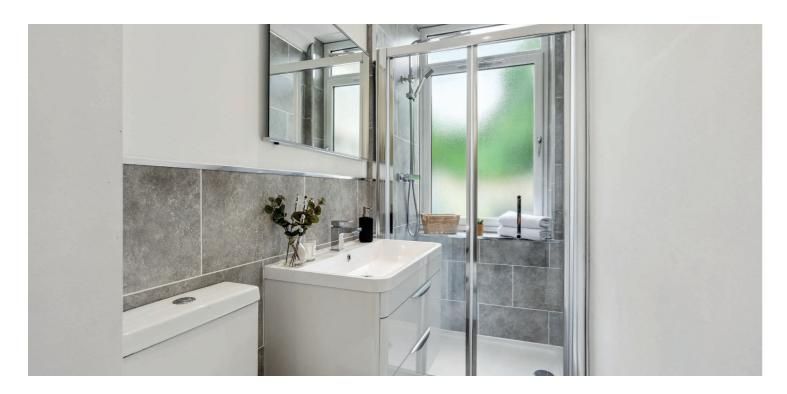

Internally, the accommodation comprises; welcoming reception hall with storage cupboard off, bright and spacious rear facing lounge with modern galley style kitchen off, boasting a range of base and wall mounted units, integrated appliances, ample space for dining and direct access to the well-maintained private rear gardens. There are two double bedrooms with the front facing, principal bedroom being of grand proportions with bay window feature and the smaller second bedroom benefiting from in-built storage. To complete the internal accommodation, there is a stylish modern family shower room with three piece suite and free standing shower.