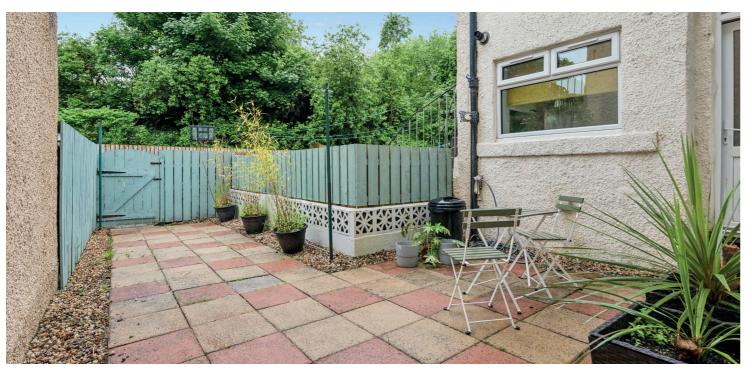

## 562 CROW ROAD

JORDANHILL

www.corumproperty.co.uk

- 2 | BEDROOMS
- 1 | BATHROOM
- 1 | PUBLIC ROOM

This superb two bedroom main door flat, situated within the list one catchment for Jordanhill School has private front and rear gardens, and is beautifully presented throughout.

Internally, the accommodation comprises; welcoming reception hall with storage cupboard off, bright and spacious rear facing lounge with modern galley style kitchen off, boasting a range of base and wall mounted units, integrated appliances, ample space for dining and direct access to the well-maintained private rear gardens. There are two double bedrooms with the front facing, principal bedroom being of grand proportions with bay window feature and the smaller second bedroom benefiting from in-built storage. To complete the internal accommodation, there is a stylish modern family shower room with three piece suite and free standing shower.