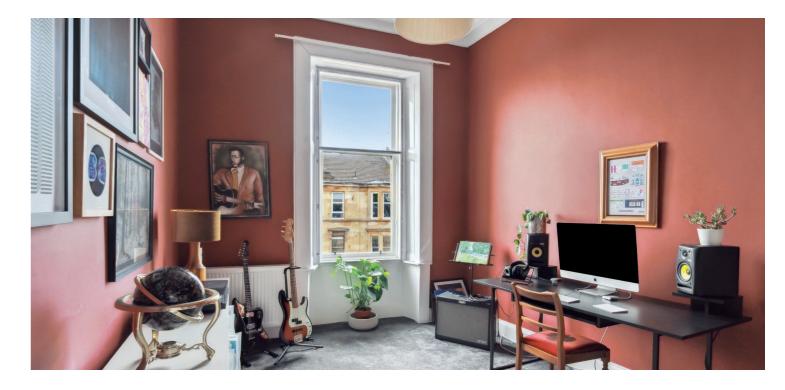

The tenement was built in circa 1876 and has gone through extensive refurbishment in recent years. The apartment, situated on the top floor has a large welcoming reception hall, hardwood flooring, corner bay windowed and dual aspect lounge with some incredible decorative cornice work, stunning feature fire and beautiful open aspects towards the University. There are four well-proportioned double bedrooms, one of which is currently used as a home office/studio and the principal benefits from a stylish, recently installed en-suite shower room. There is a fabulous dining kitchen to the rear with pantry off and the most stunning, sleek and stylish family bathroom with feature bath, and overhead shower.

In addition, the property has gas central heating with a newly installed boiler, partial secondary glazing and excellent additional storage space, which can be utilised as another home office. Residents on street permit parking is also available via Glasgow City Council.