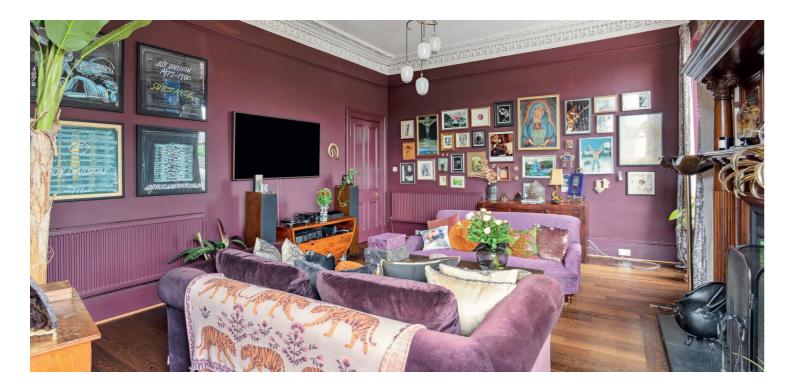

The tenement was built in circa 1876 and has gone through extensive refurbishment in recent years. The apartment, situated on the top floor has a large welcoming reception hall, hardwood flooring, corner bay windowed and dual aspect lounge with some incredible decorative cornice work, stunning feature fire and beautiful open aspects towards the University. There are four well-proportioned double bedrooms, one of which is currently used as a home office/studio and the principal benefits from a stylish, recently installed en-suite shower room. There is a fabulous dining kitchen to the rear with pantry off and the most stunning, sleek and stylish family bathroom with feature bath, and overhead shower.