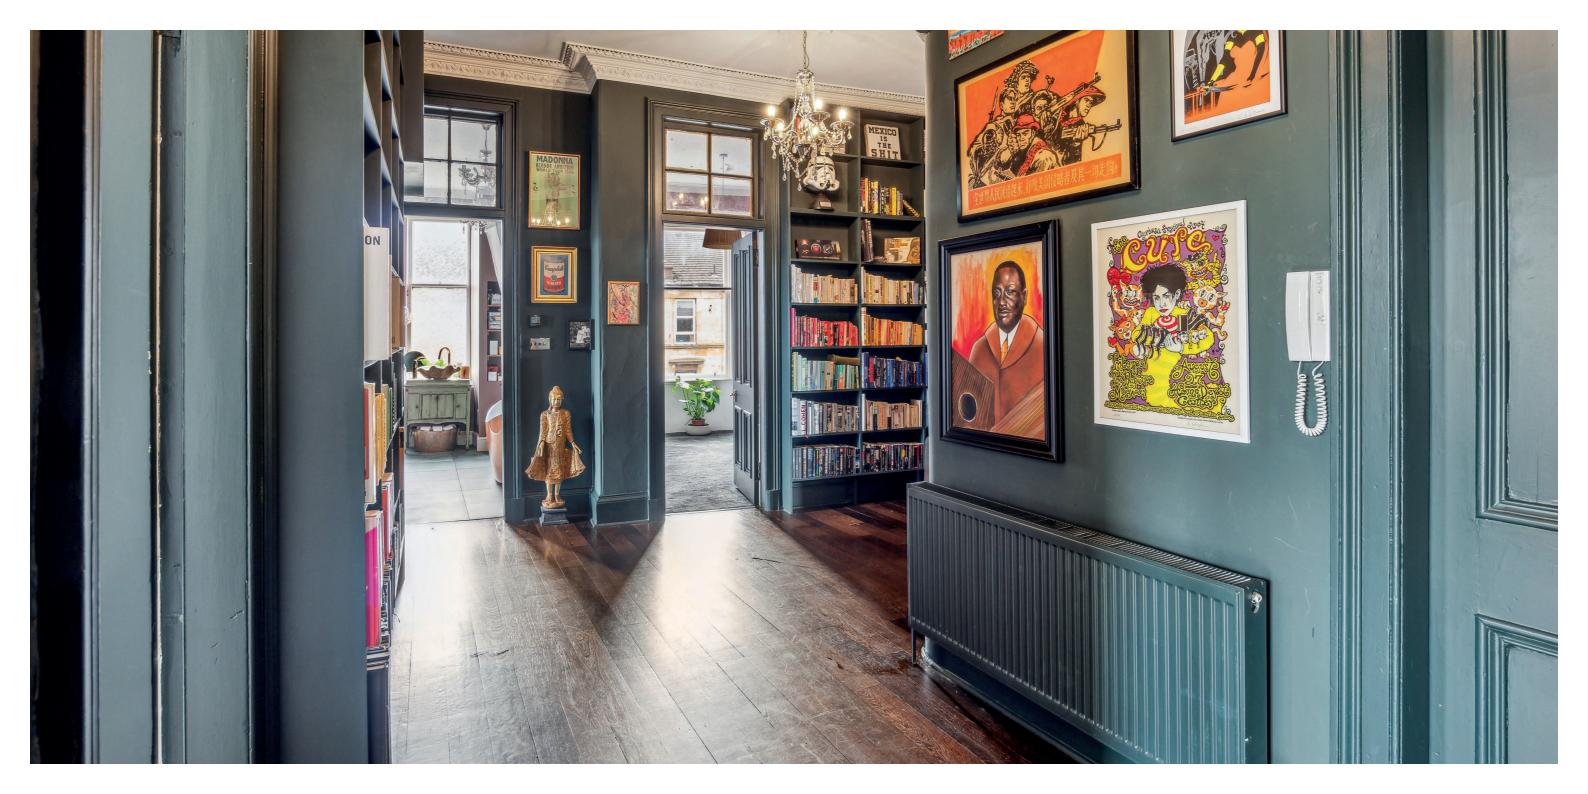

The tenement was built in circa 1876 and has gone through extensive refurbishment in recent years. The apartment, situated on the top floor has a large welcoming reception hall, hardwood flooring, corner bay windowed and dual aspect lounge with some incredible decorative cornice work, stunning feature fire and beautiful open aspects towards the University. There are four well-proportioned double bedrooms, one of which is currently used as a home office/studio and the principal benefits from a stylish, recently installed en-suite shower room. There is a fabulous dining kitchen to the rear with pantry off and the most stunning, sleek and stylish family bathroom with feature bath, and overhead shower.