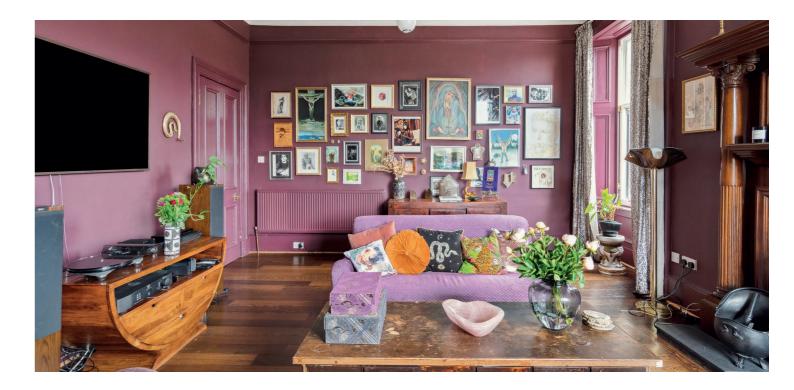

The tenement was built in circa 1876 and has gone through extensive refurbishment in recent years. The apartment, situated on the top floor has a large welcoming reception hall, hardwood flooring, corner bay windowed and dual aspect lounge with some incredible decorative cornice work, stunning feature fire and beautiful open aspects towards the University. There are four well-proportioned double bedrooms, one of which is currently used as a home office/studio and the principal benefits from a stylish, recently installed en-suite shower room. There is a fabulous dining kitchen to the rear with pantry off and the most stunning, sleek and stylish family bathroom with feature bath, and overhead shower.