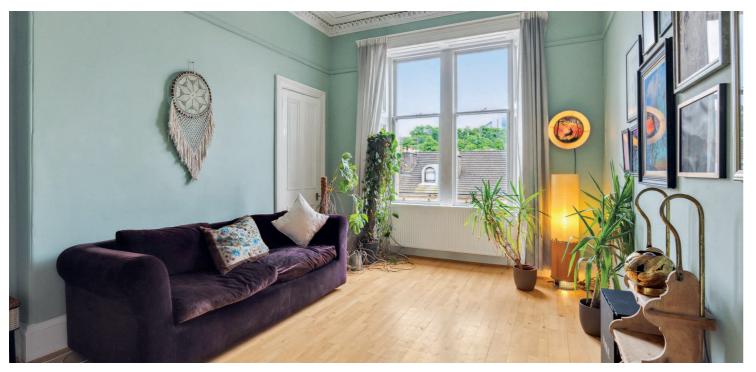

The tenement was built in circa 1876 and has gone through extensive refurbishment in recent years. The apartment, situated on the top floor has a large welcoming reception hall, hardwood flooring, corner bay windowed and dual aspect lounge with some incredible decorative cornice work, stunning feature fire and beautiful open aspects towards the University. There are four well-proportioned double bedrooms, one of which is currently used as a home office/studio and the principal benefits from a stylish, recently installed en-suite shower room. There is a fabulous dining kitchen to the rear with pantry off and the most stunning, sleek and stylish family bathroom with feature bath, and overhead shower.