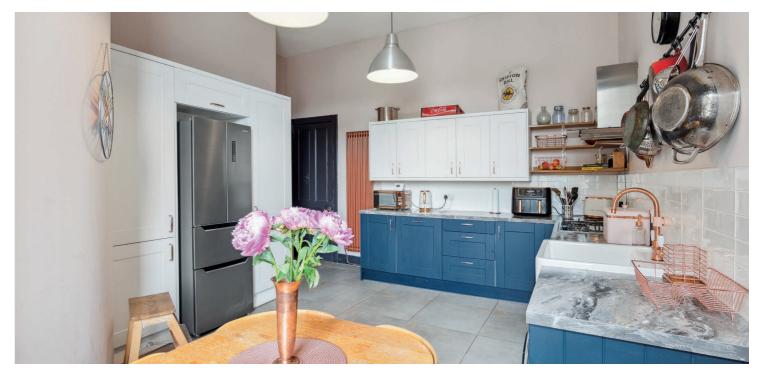

The tenement was built in circa 1876 and has gone through extensive refurbishment in recent years. The apartment, situated on the top floor has a large welcoming reception hall, hardwood flooring, corner bay windowed and dual aspect lounge with some incredible decorative cornice work, stunning feature fire and beautiful open aspects towards the University. There are four well-proportioned double bedrooms, one of which is currently used as a home office/studio and the principal benefits from a stylish, recently installed en-suite shower room. There is a fabulous dining kitchen to the rear with pantry off and the most stunning, sleek and stylish family bathroom with feature bath, and overhead shower.