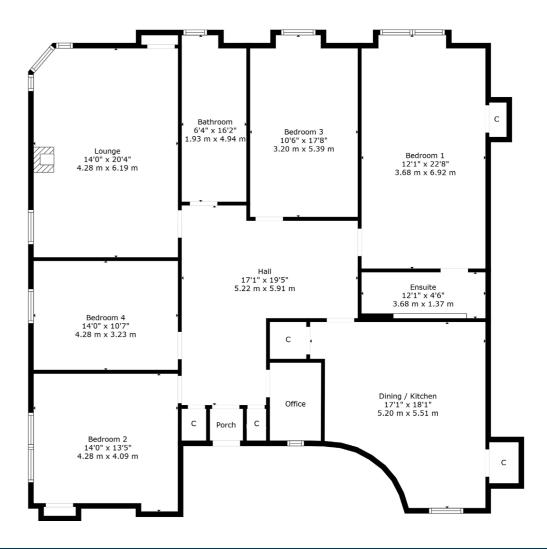

WE5050 | Sat Nav: 219 Byres Road, Hillhead, G12 8UD For the full home report visit **www.corumproperty.co.uk** \* All measurements and distances are approximate Floorplans are for illustration purposes and may not be to scale.