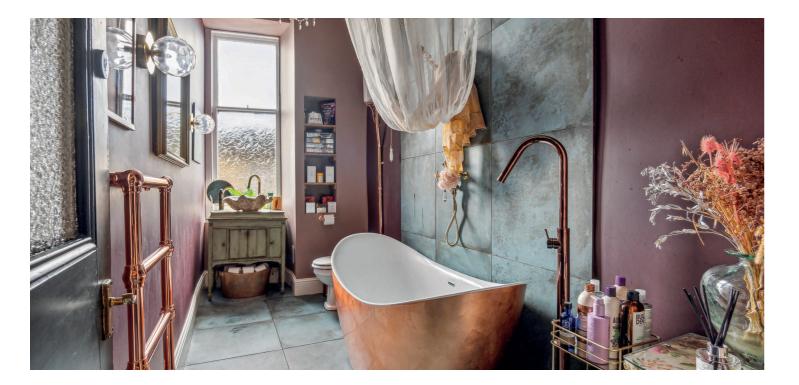

The tenement was built in circa 1876 and has gone through extensive refurbishment in recent years. The apartment, situated on the top floor has a large welcoming reception hall, hardwood flooring, corner bay windowed and dual aspect lounge with some incredible decorative cornice work, stunning feature fire and beautiful open aspects towards the University. There are four well-proportioned double bedrooms, one of which is currently used as a home office/studio and the principal benefits from a stylish, recently installed en-suite shower room. There is a fabulous dining kitchen to the rear with pantry off and the most stunning, sleek and stylish family bathroom with feature bath, and overhead shower.