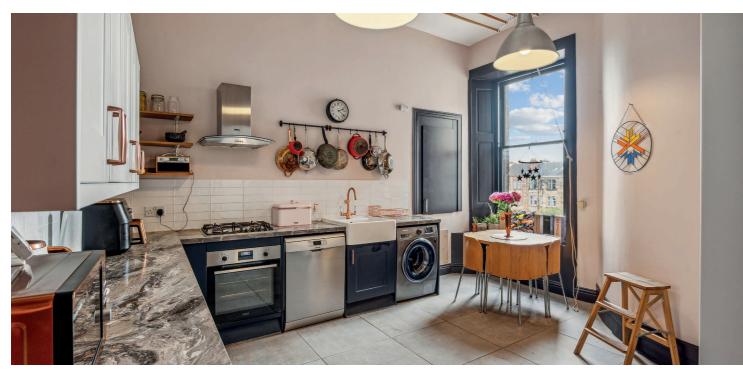

The tenement was built in circa 1876 and has gone through extensive refurbishment in recent years. The apartment, situated on the top floor has a large welcoming reception hall, hardwood flooring, corner bay windowed and dual aspect lounge with some incredible decorative cornice work, stunning feature fire and beautiful open aspects towards the University. There are four well-proportioned double bedrooms, one of which is currently used as a home office/studio and the principal benefits from a stylish, recently installed en-suite shower room. There is a fabulous dining kitchen to the rear with pantry off and the most stunning, sleek and stylish family bathroom with feature bath, and overhead shower.