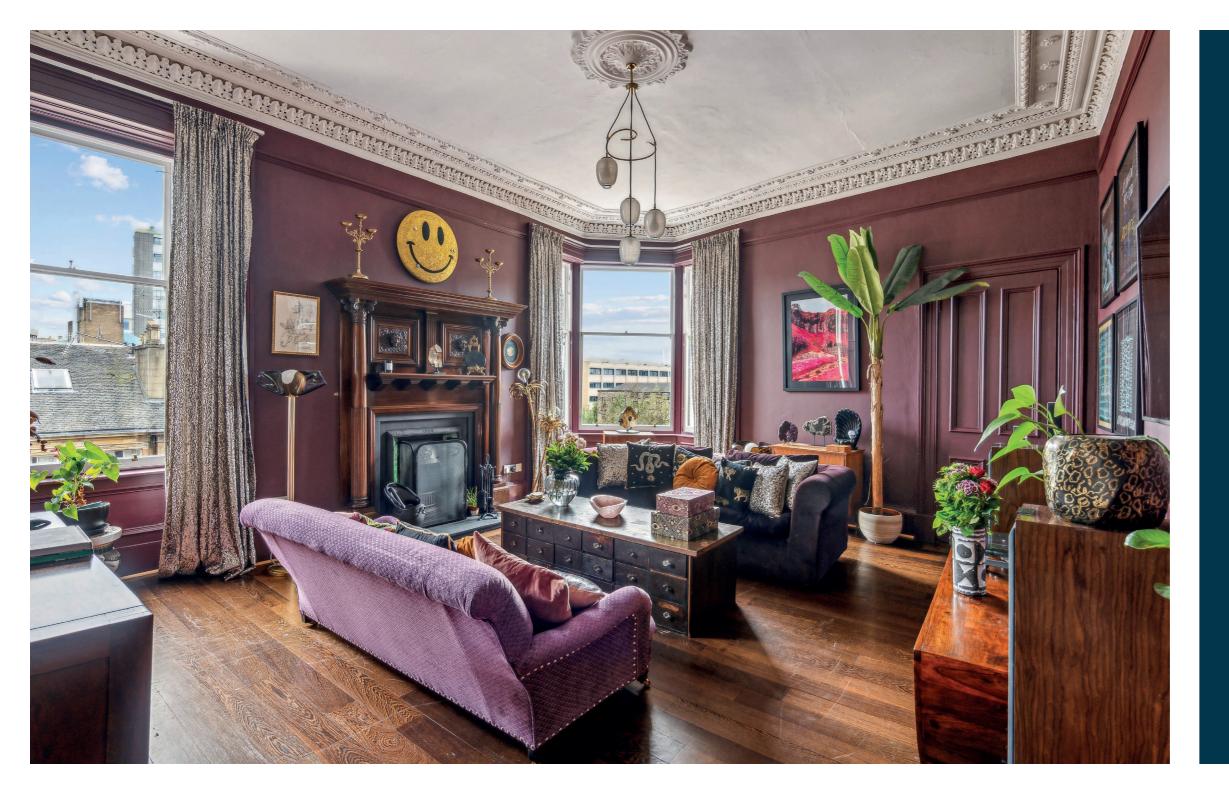

The tenement was built in circa 1876 and has gone through extensive refurbishment in recent years. The apartment, situated on the top floor has a large welcoming reception hall, hardwood flooring, corner bay windowed and dual aspect lounge with some incredible decorative cornice work, stunning feature fire and beautiful open aspects towards the University. There are four well-proportioned double bedrooms, one of which is currently used as a home office/studio and the principal benefits from a stylish, recently installed en-suite shower room. There is a fabulous dining kitchen to the rear with pantry off and the most stunning, sleek and stylish family bathroom with feature bath, and overhead shower.