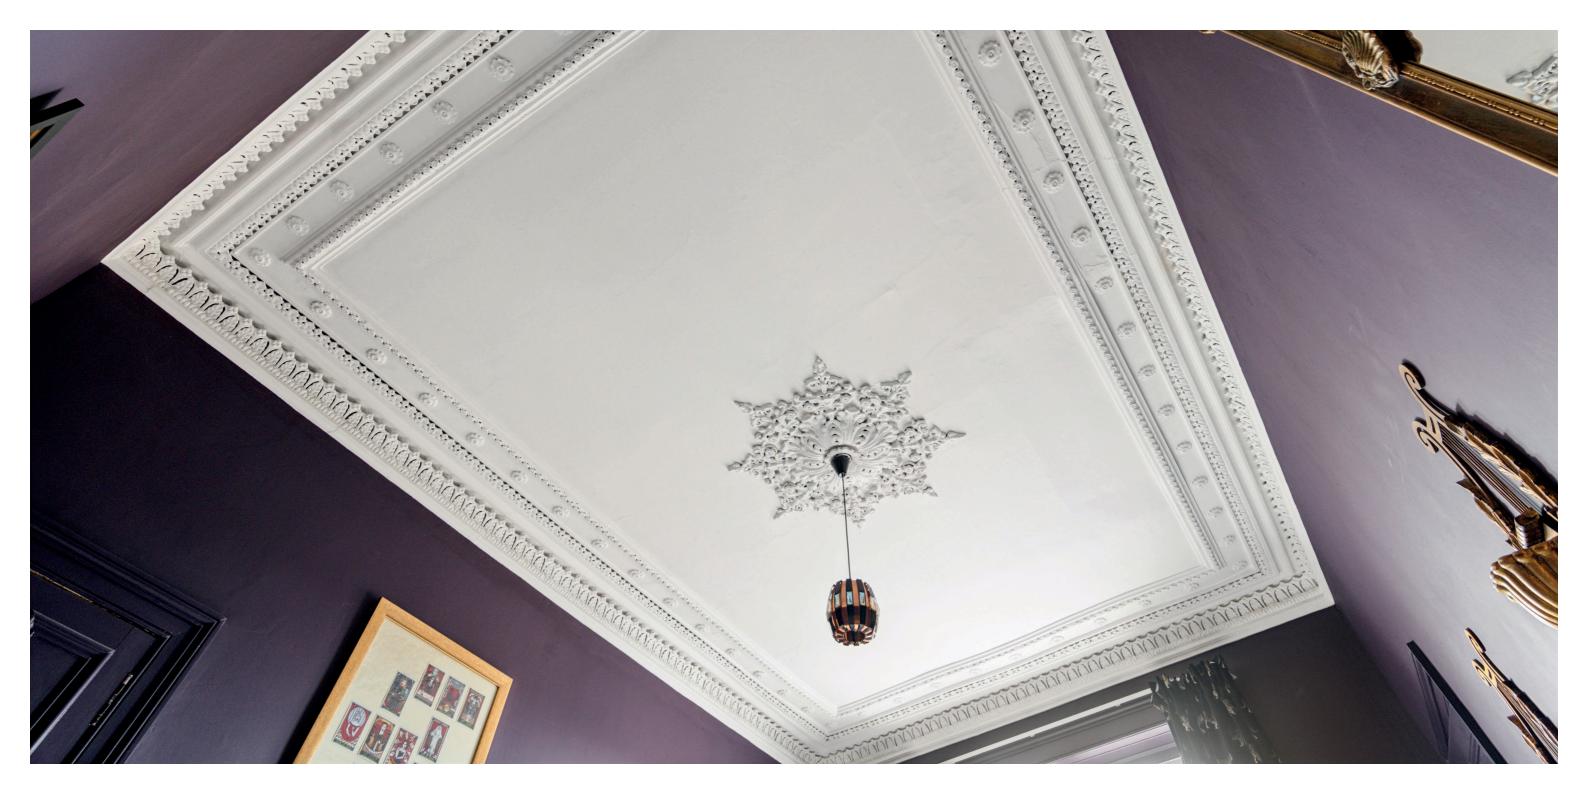

The tenement was built in circa 1876 and has gone through extensive refurbishment in recent years. The apartment, situated on the top floor has a large welcoming reception hall, hardwood flooring, corner bay windowed and dual aspect lounge with some incredible decorative cornice work, stunning feature fire and beautiful open aspects towards the University. There are four well-proportioned double bedrooms, one of which is currently used as a home office/studio and the principal benefits from a stylish, recently installed en-suite shower room. There is a fabulous dining kitchen to the rear with pantry off and the most stunning, sleek and stylish family bathroom with feature bath, and overhead shower.