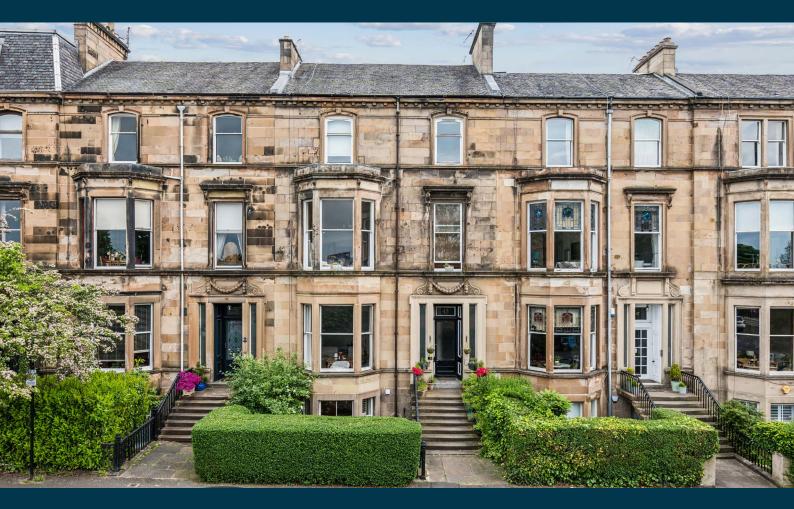

## MAIN DOOR 45 HYNDLAND ROAD HYNDLAND

www.corumproperty.co.uk

- 3 | BEDROOMS
- 2 | BATHROOMS
- 1 | PUBLIC ROOM

A beautifully presented three bedroom, main door garden flat with West facing private garden, which has been wonderfully maintained and upgraded by the current proprietor. The envious location allows you to enjoy all Hyndland and the West End has to offer. Fabulous amenities nearby include Café Parma, Nostrana, Sainsburys local and the Western Health & Racquets Club.

Situated in a handsome blonde sandstone former townhouse, the property has main door entry leading to a charming reception hall with large storage cupboard off. There is a stunning bay windowed lounge that is semi open plan to a large galley style kitchen with breakfasting table and a range of integrated appliances. There are three wellproportioned bedrooms, with the principal benefiting from a stylish ensuite shower room. Finally, there is a very well-presented and contemporary bathroom with bath and over-head shower.