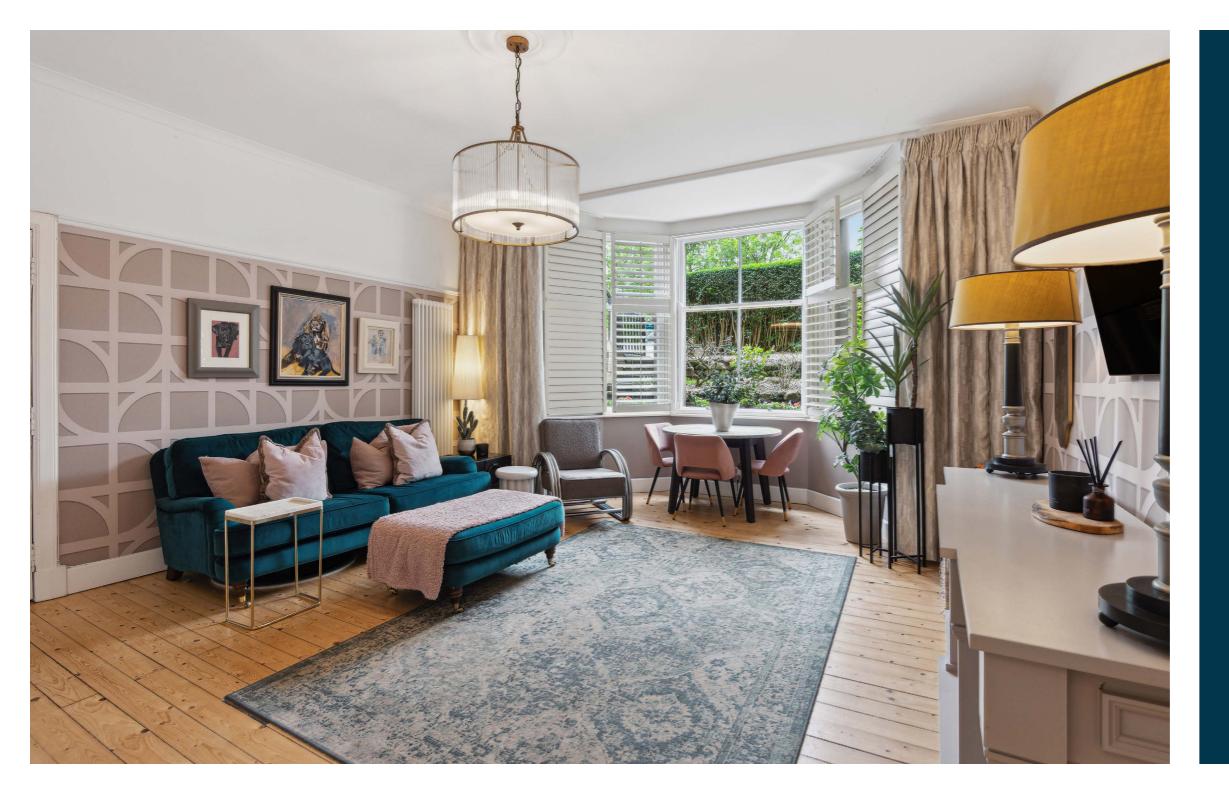

Situated in a handsome blonde sandstone former townhouse, the property has main door entry leading to a charming reception hall with large storage cupboard off. There is a stunning bay windowed lounge that is semi open plan to a large galley style kitchen with breakfasting table and a range of integrated appliances. There are three wellproportioned bedrooms, with the principal benefiting from a stylish ensuite shower room. Finally, there is a very well-presented and contemporary bathroom with bath and over-head shower.