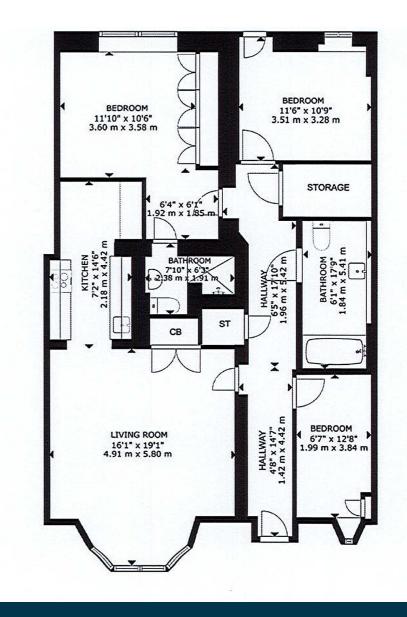

Situated in a handsome blonde sandstone former townhouse, the property has main door entry leading to a charming reception hall with large storage cupboard off. There is a stunning bay windowed lounge that is semi open plan to a large galley style kitchen with breakfasting table and a range of integrated appliances. There are three wellproportioned bedrooms, with the principal benefiting from a stylish ensuite shower room. Finally, there is a very well-presented and contemporary bathroom with bath and over-head shower.

WE5042 | Sat Nav: 45 Hyndland Road, Hyndland, G12 9UX For the full home report visit **www.corumproperty.co.uk** \* All measurements and distances are approximate Floorplans are for illustration purposes and may not be to scale.