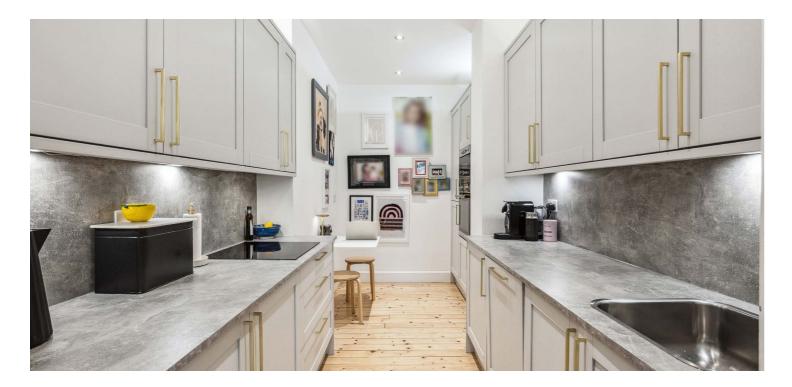

Situated in a handsome blonde sandstone former townhouse, the property has main door entry leading to a charming reception hall with large storage cupboard off. There is a stunning bay windowed lounge that is semi open plan to a large galley style kitchen with breakfasting table and a range of integrated appliances. There are three wellproportioned bedrooms, with the principal benefiting from a stylish ensuite shower room. Finally, there is a very well-presented and contemporary bathroom with bath and over-head shower.