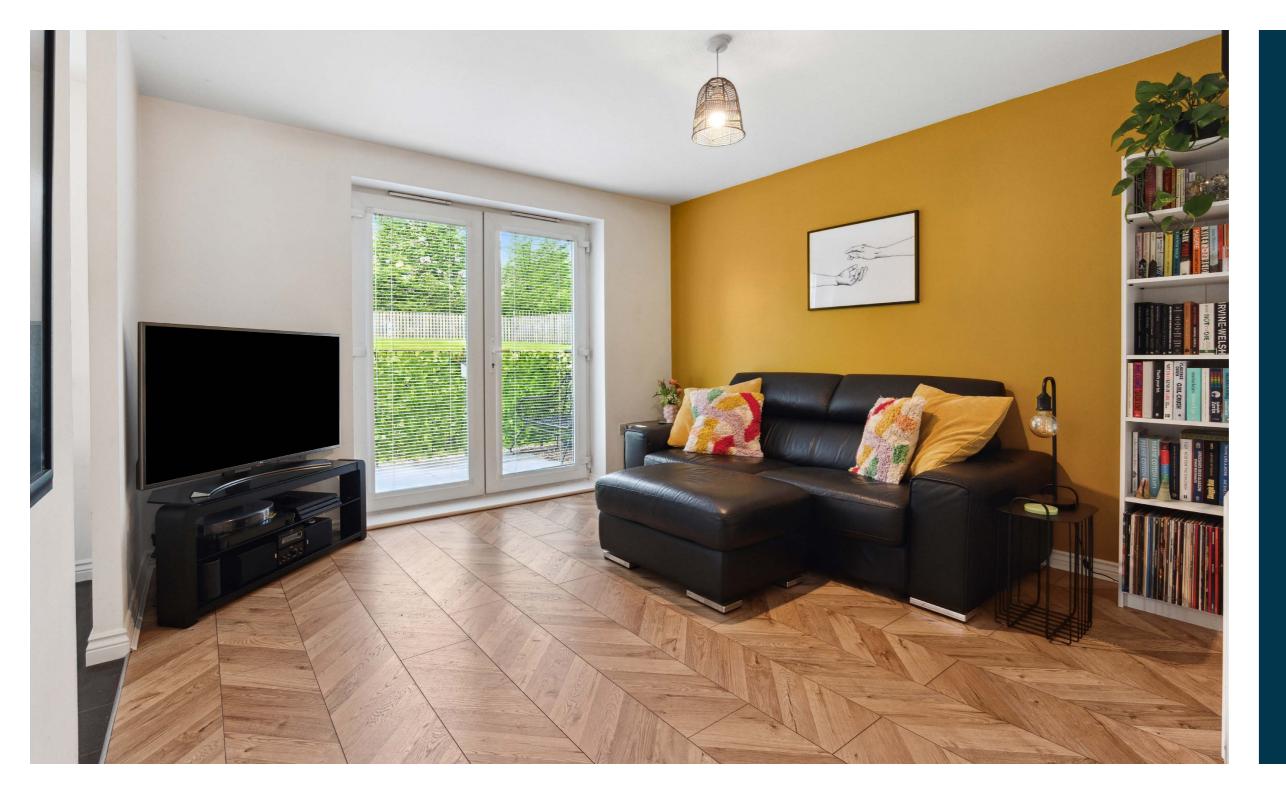

Located in the popular Kelvindale district and close to a number of amenities, this fantastic flat is perfect for first time buyers and downsizers alike.

The building is entered via a secure entry system and leads to a well-maintained communal hall. The accommodation comprises a welcoming reception hall with storage off and space for a home office. There is a bright and spacious lounge with access to the patio, and semi open plan dining kitchen off. There is a spacious bedroom with fitted wardrobes and finally, a family bathroom.

In addition, the property has gas central heating, double glazing and as previously mentioned, exclusive use of a parking space.

Kelvindale is a popular district in the West End of the city. Kelvindale shares the postcode G12 with the neighbouring districts of: Kelvinside, Hillhead, Hyndland and Dowanhill. The area is characterised by traditional interwar housing, formed of tenements and semi-detached houses, and is extremely popular with young families due to excellent schooling at Kelvindale Primary and Cleveden Secondary School.