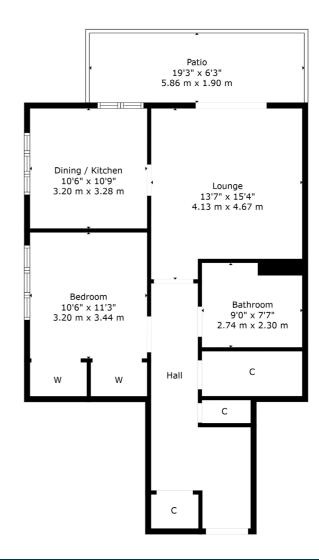

## **0/1, 8 KELVINDALE COURT** KELVINDALE

www.corumproperty.co.uk

- 1 | BEDROOM
- 1 | BATHROOM
- 1 | PUBLIC ROOM

This superb one bedroom flat is immaculately presented throughout and has the added benefit of a Westerly facing private patio and exclusive use of a parking space.

Located in the popular Kelvindale district and close to a number of amenities, this fantastic flat is perfect for first time buyers and downsizers alike.

The building is entered via a secure entry system and leads to a well-maintained communal hall. The accommodation comprises a welcoming reception hall with storage off and space for a home office. There is a bright and spacious lounge with access to the patio, and semi open plan dining kitchen off. There is a spacious bedroom with fitted wardrobes and finally, a family bathroom.

WE5036 | Sat Nav: 8 Kelvindale Court, Kelvindale, G12 0HA

For the full home report visit www.corumproperty.co.uk

\* All measurements and distances are approximate Floorplans are for illustration purposes and may not be to scale.